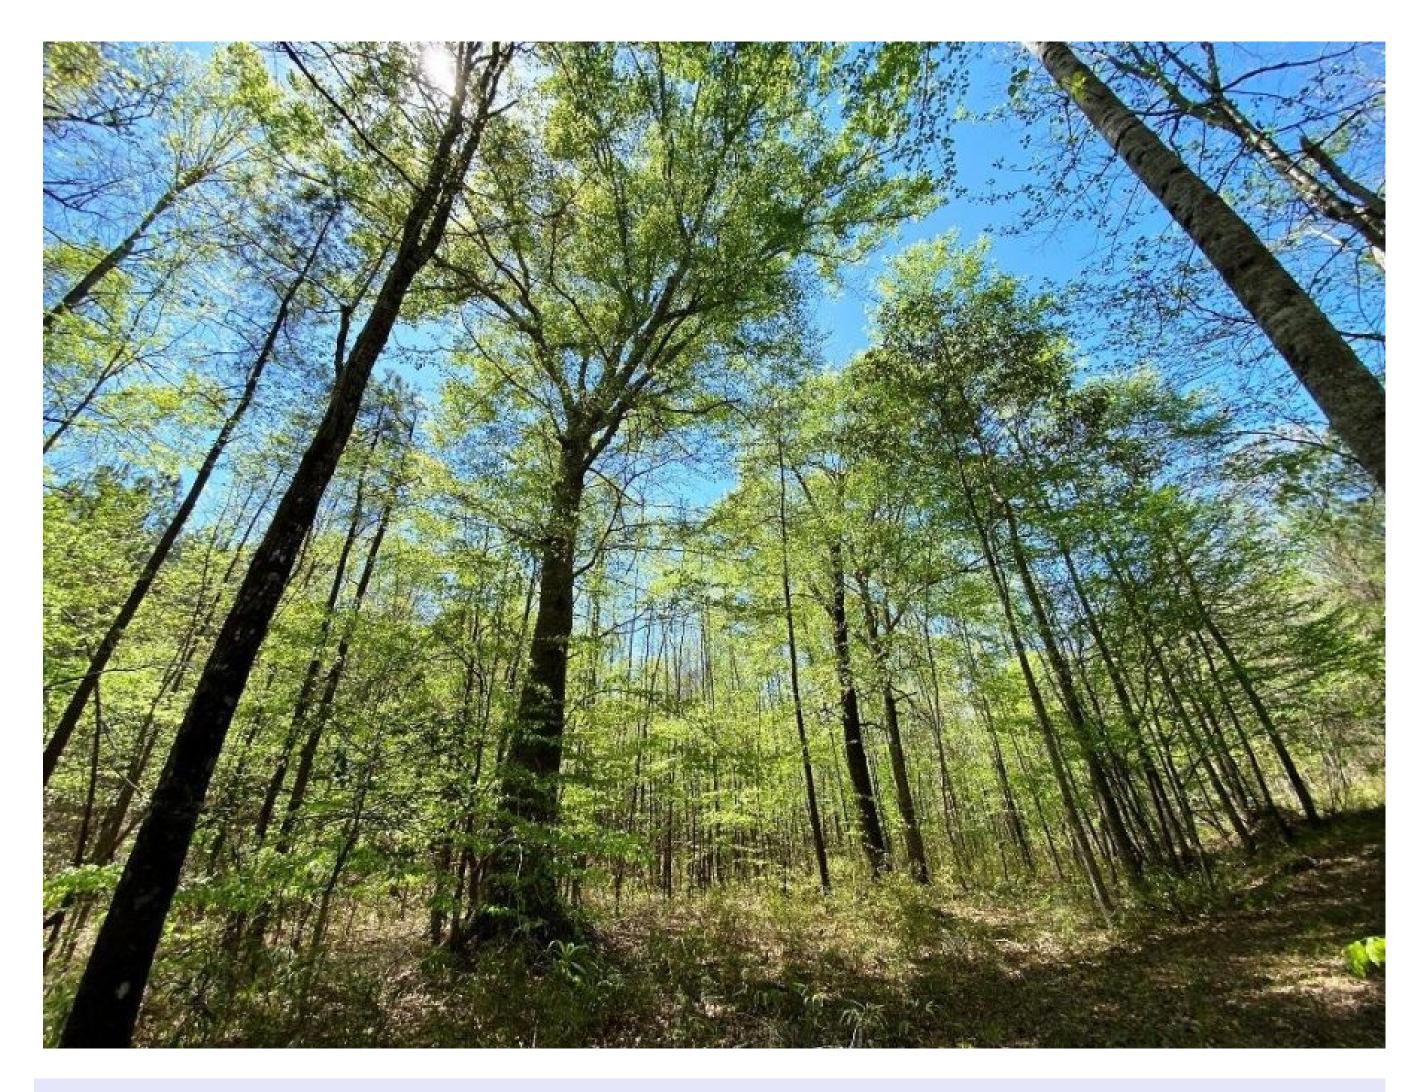

## Property Details:

Price: \$215,000 County: Lamar Acreage: 100.00

Address : Roxanna Road

MOPLS ID : 27302

Check out this fantastic hunting and recreational tract located in Sections 16 & 17, T14S, R14W in Lamar County, Alabama. Touting two access points via Fairview Road and Roxanne Road, this tract has a very even mix of timber types, 4 established food plots and great trails! As evidenced in the photos, the area is known for producing great deer and there is also plenty of turkey in the area as well. Elaborate seclusion is found just beyond the county road access points. Make this your next get-away retreat and enjoy the benefits of the privacy and abundance of wildlife with nearby amenities.

23+/- acres of beautiful hardwood timber

27+/- acres in 10+/- year old pine

12+/- acres of mature thinned pines

Remaining acres in fields and trails

100.00 Acres Lamar County GPS 33.8461 X -88.0239 Mossy Oak Properties Southeast Land & Wildlife www.selandandwildlife.com