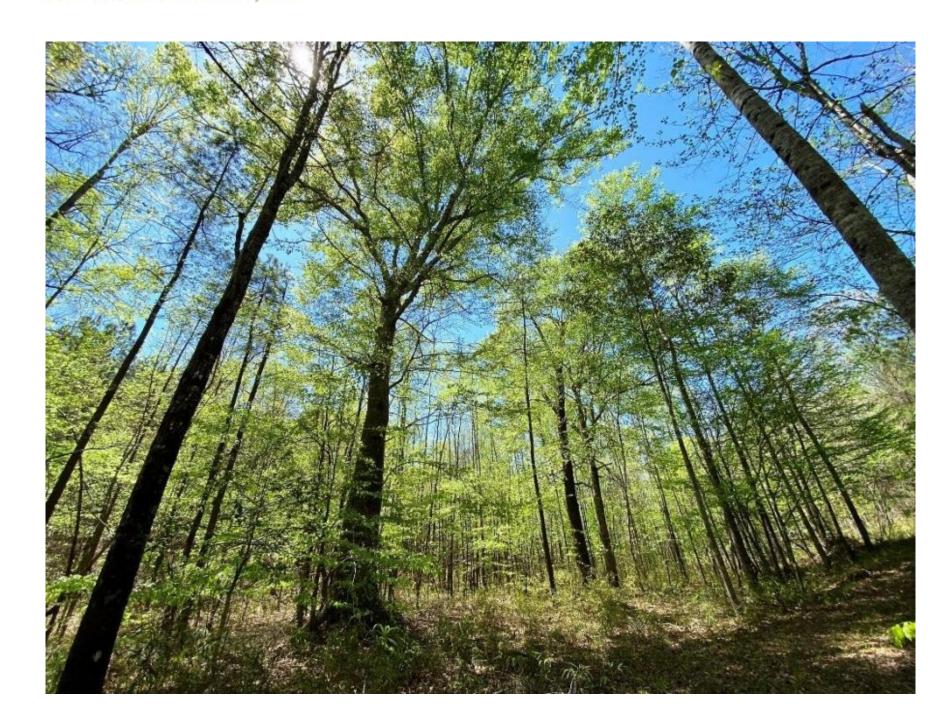

## Property Details:

Price: \$215,000 County: Lamar Acreage: 100.00

Address : Roxanna Road

MOPLS ID : 27302

Check out this fantastic hunting and recreational tract located in Sections 16 & 17, T14S, R14W in Lamar County, Alabama. Touting two access points via Fairview Road and Roxanne Road, this tract has a very even mix of timber types, 4 established food plots and great trails! As evidenced in the photos, the area is known for producing great deer and there is also plenty of turkey in the area as well. Elaborate seclusion is found just beyond the county road access points. Make this your next get-away retreat and enjoy the benefits of the privacy and abundance of wildlife with nearby amenities.

23+/- acres of beautiful hardwood timber

27+/- acres in 10+/- year old pine

12+/- acres of mature thinned pines

Remaining acres in fields and trails

100.00 Acres Lamar County GPS 33.8461 X -88.0239 Mossy Oak Properties Southeast Land & Wildlife www.selandandwildlife.com