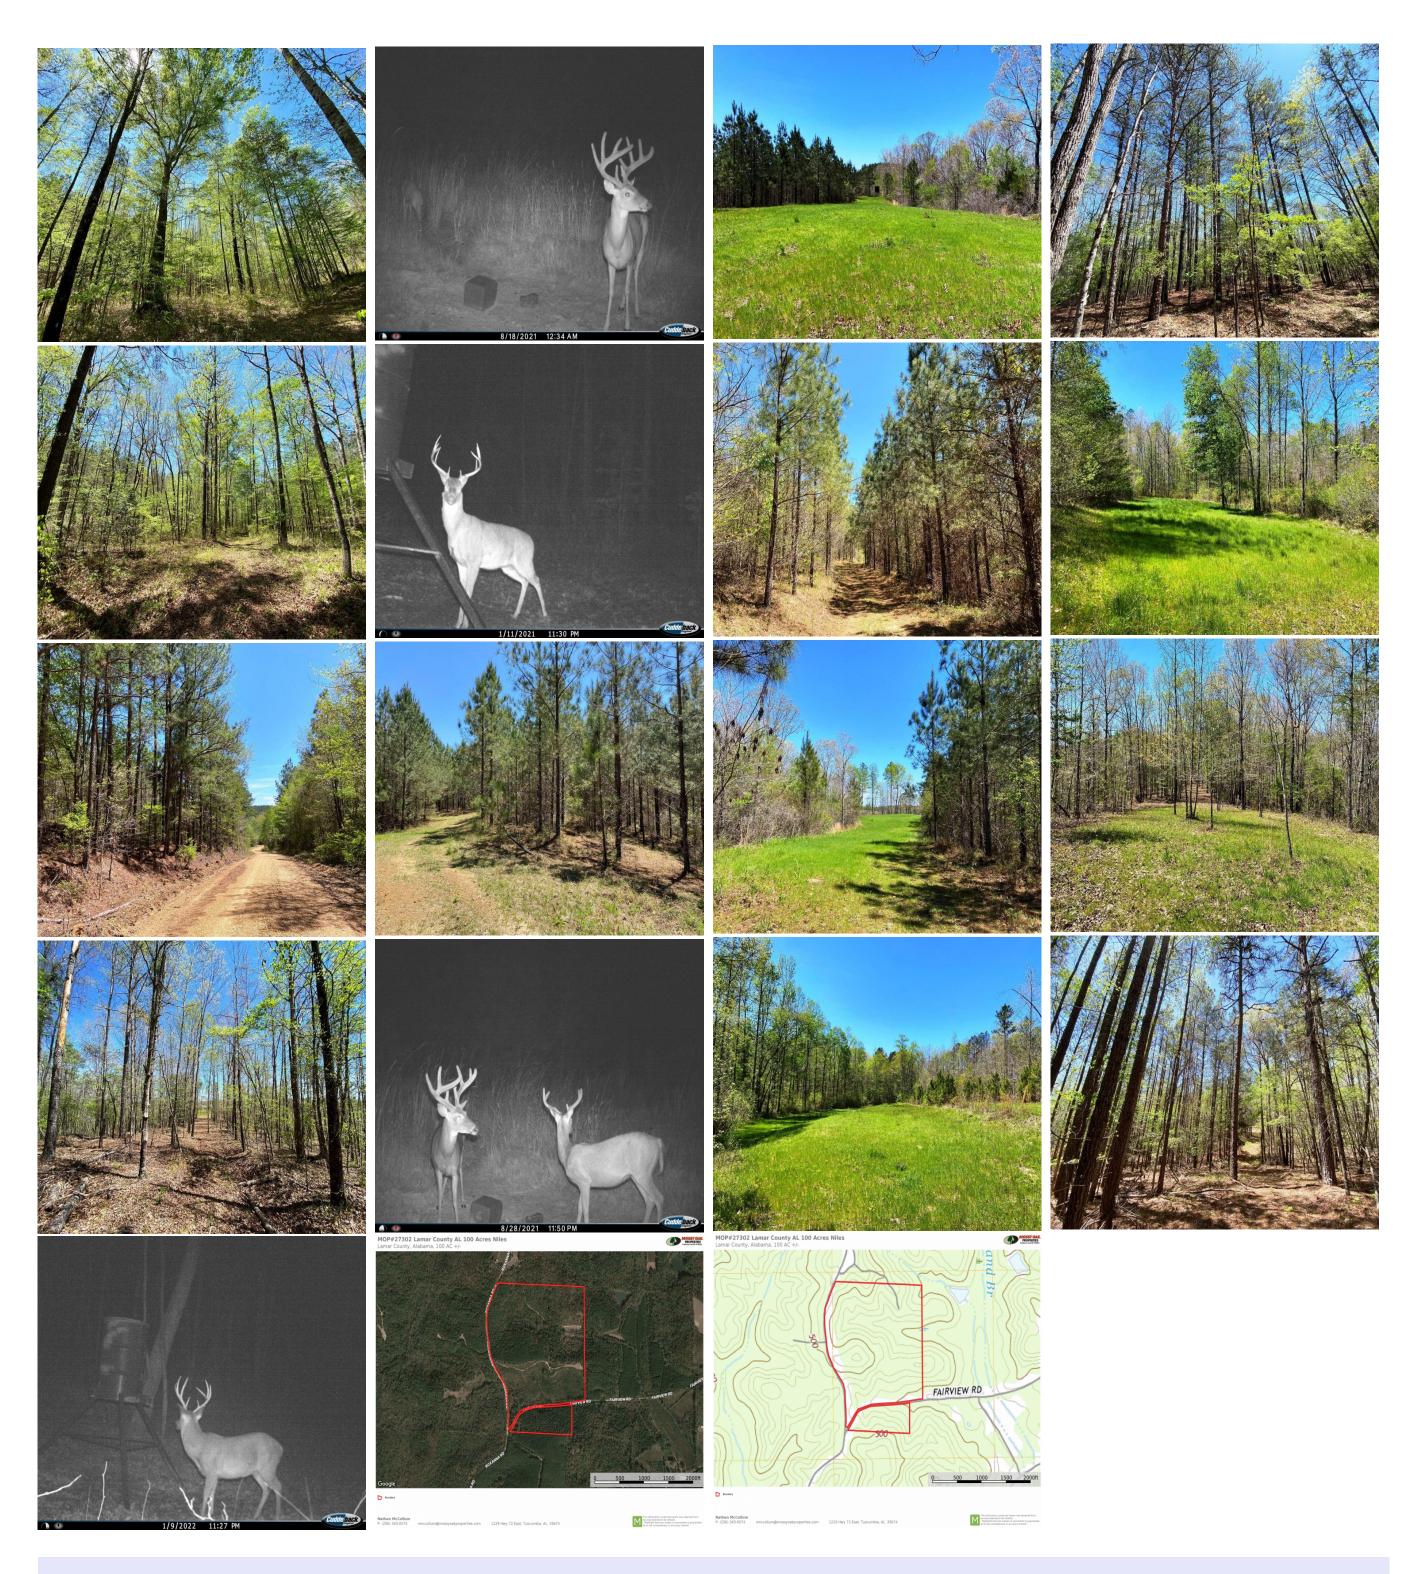

## Property Details:

Price: \$215,000 County: Lamar Acreage: 100.00

Address : Roxanna Road

MOPLS ID : 27302

Check out this fantastic hunting and recreational tract located in Sections 16 & 17, T14S, R14W in Lamar County, Alabama. Touting two access points via Fairview Road and Roxanne Road, this tract has a very even mix of timber types, 4 established food plots and great trails! As evidenced in the photos, the area is known for producing great deer and there is also plenty of turkey in the area as well. Elaborate seclusion is found just beyond the county road access points. Make this your next get-away retreat and enjoy the benefits of the privacy and abundance of wildlife with nearby amenities.

Showing by Appointment Only. Contact Nathan McCollum at 256 345 0074 to schedule an appointment or request additional information.

Timber Mix:

35+/- acres of 17+ year old pine are ready to be thinned or harvested

23+/- acres of beautiful hardwood timber

27+/- acres in 10+/- year old pine

12+/- acres of mature thinned pines

Remaining acres in fields and trails

100.00 Acres Lamar County GPS 33.8461 X -88.0239 Mossy Oak Properties Southeast Land & Wildlife www.selandandwildlife.com