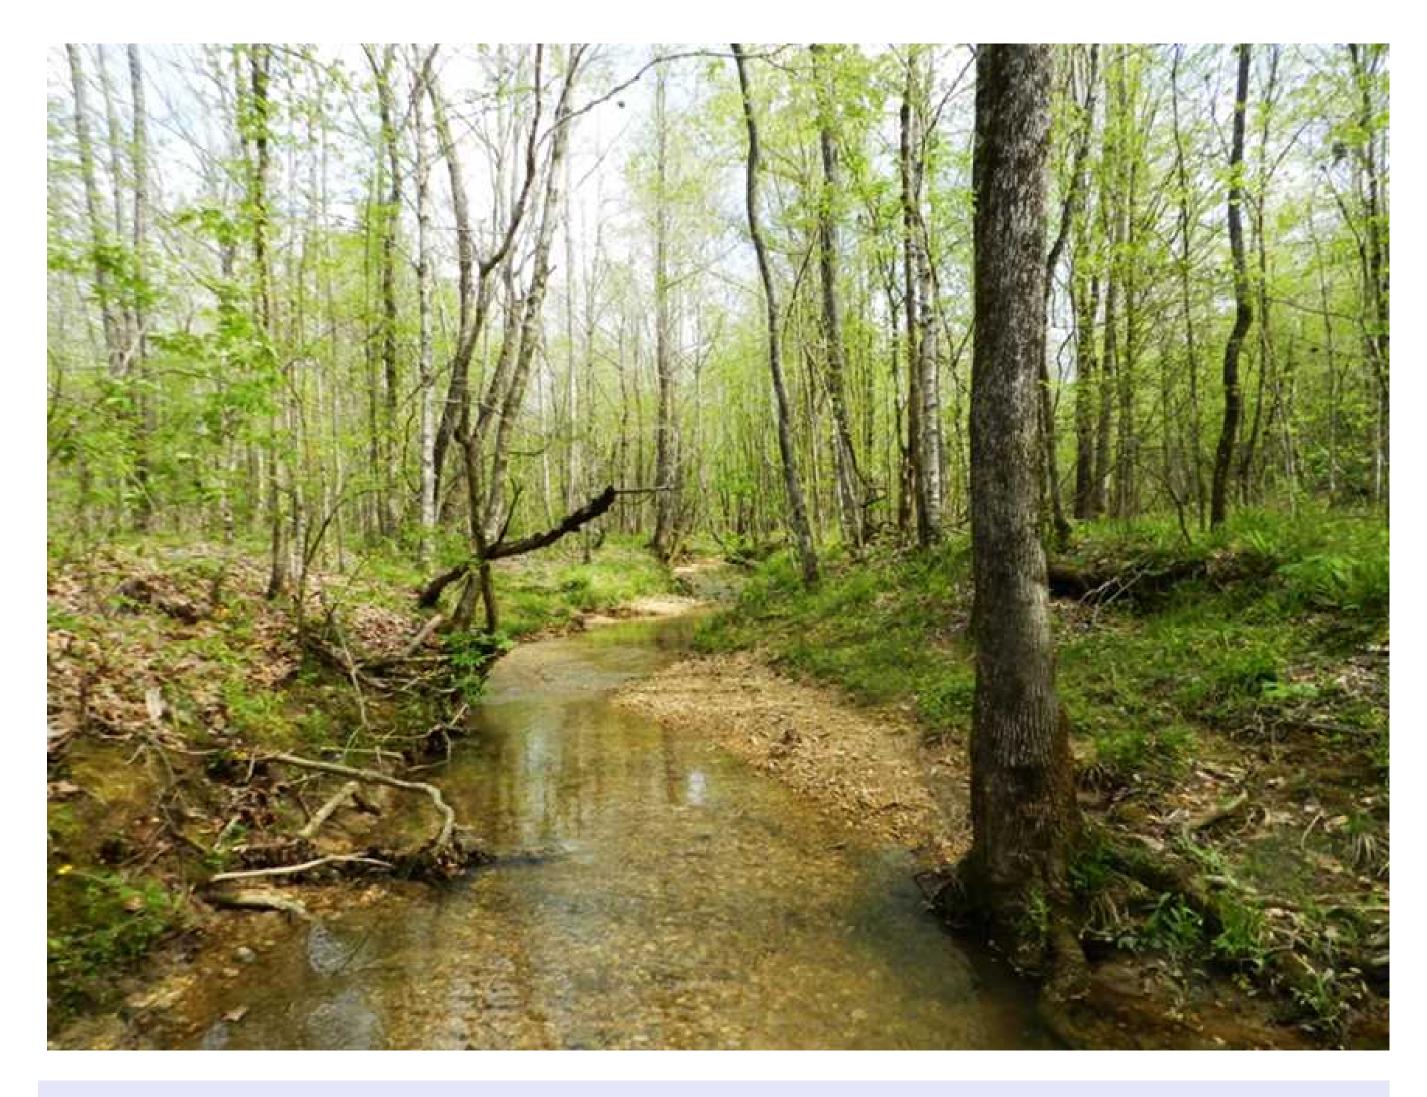

## Property Details:

Price: \$118,125 County: Colbert Acreage: 104.91

Address : Rickard Road

MOPLS ID : 30580

JUST REDUCED! 105 +/- acres located in Colbert and Franklin Alabama with a variety of timber types and ages. There are approximately 15 acres of planted, unthinned, mature pine (20+ years old). The pine timber could be thinned now or clearcut and replanted. It is mature and healthy. The hardwood portions of the tract are in different age classes. The hardwood consists of white oak of a few varieties, red oak of a few varieties, ash, sweetgum, poplar, and a host of other lesser species. All of the hardwood appears to be healthy and growing vigorously. Lost Creek flows through the property and is in great condition. There are a few great spots along the creek where a cabin or other structure could be built to take advantage of the tranquil and beautiful setting (see photos).