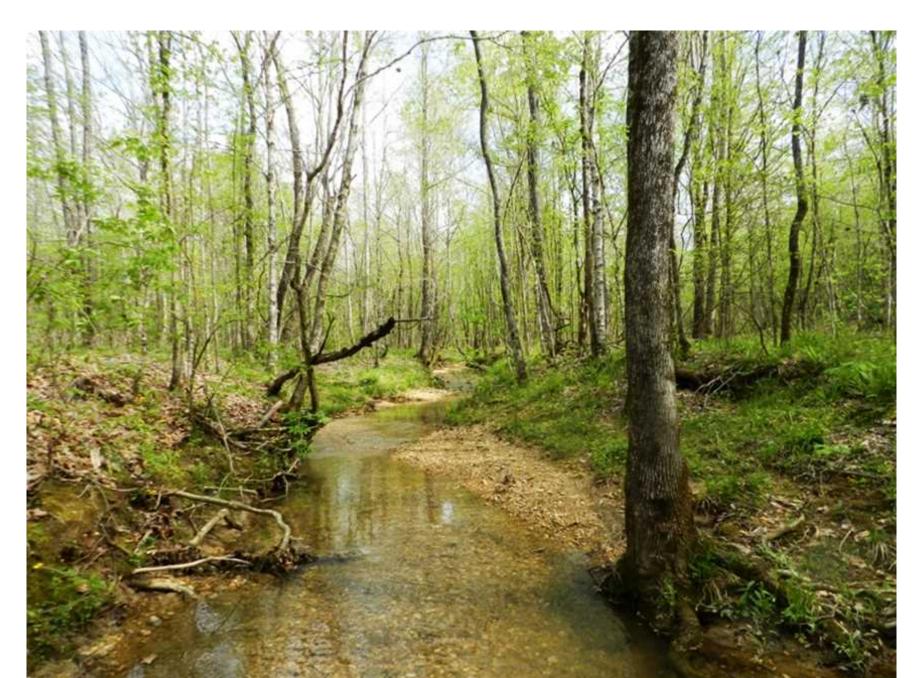

## Property Details:

Price: \$118,125 County: Colbert Acreage: 104.91

Address : Rickard Road

MOPLS ID : 30580

JUST REDUCED! 105 +/- acres located in Colbert and Franklin Alabama with a variety of timber types and ages. There are approximately 15 acres of planted, unthinned, mature pine (20+ years old). The pine timber could be thinned now or clearcut and replanted. It is mature and healthy. The hardwood portions of the tract are in different age classes. The hardwood consists of white oak of a few varieties, red oak of a few varieties, ash, sweetgum, poplar, and a host of other lesser species. All of the hardwood appears to be healthy and growing vigorously. Lost Creek flows through the property and is in great condition. There are a few great spots along the creek where a cabin or other structure could be built to take advantage of the tranquil and beautiful setting (see photos).