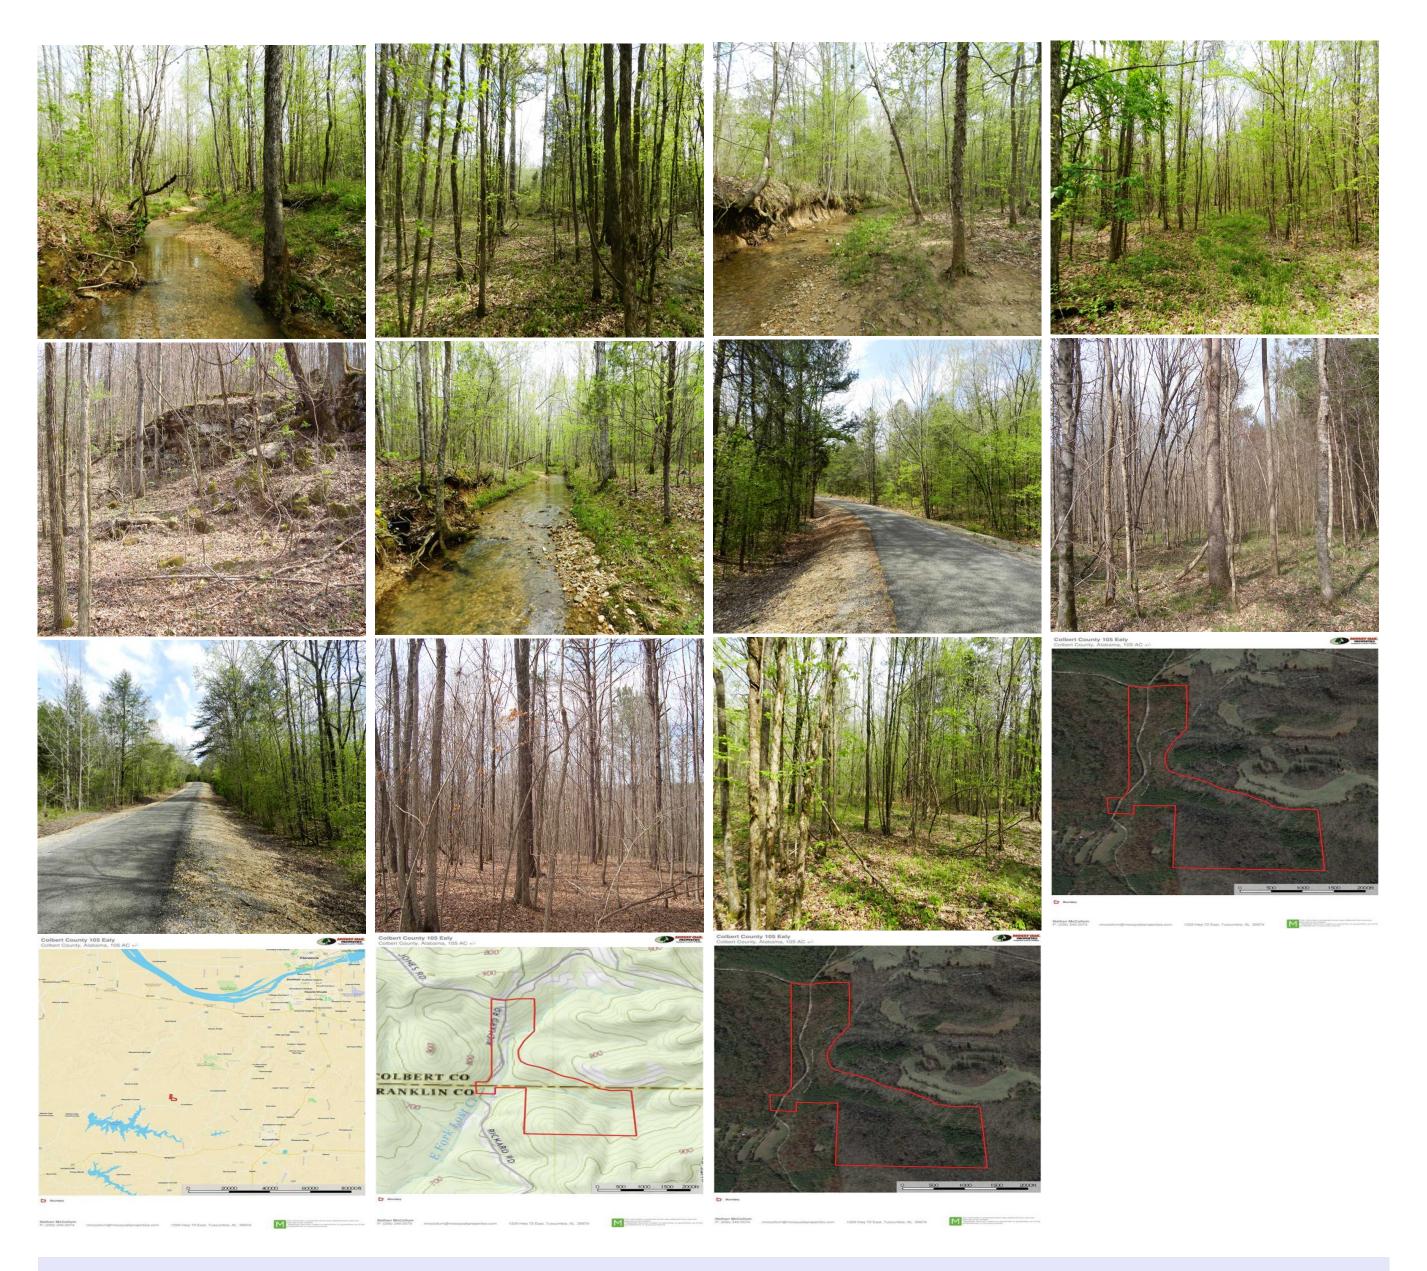

## Property Details:

Price: \$118,125 County: Colbert Acreage: 104.91

Address : Rickard Road

MOPLS ID : 30580

JUST REDUCED! 105 +/- acres located in Colbert and Franklin Alabama with a variety of timber types and ages. There are approximately 15 acres of planted, unthinned, mature pine (20+ years old). The pine timber could be thinned now or clearcut and replanted. It is mature and healthy. The hardwood portions of the tract are in different age classes. The hardwood consists of white oak of a few varieties, red oak of a few varieties, ash, sweetgum, poplar, and a host of other lesser species. All of the hardwood appears to be healthy and growing vigorously. Lost Creek flows through the property and is in great condition. There are a few great spots along the creek where a cabin or other structure could be built to take advantage of the tranquil and beautiful setting (see photos).

As can be seen on the attached topographical map, the contour is varied, as well. The property to the west of Rikard Road is somewhat flat to gently rolling. The property to the east of Rikard Road contains more hills, rock formations, and vistas. The varied timber types and varied topography create a host of habitat types for white-tailed deer, turkey, and various small game (squirrel, rabbit, etc.). Much of the property contains roads and trails for ease of access and has road frontage along Rikard Road. The property has a recent survey.