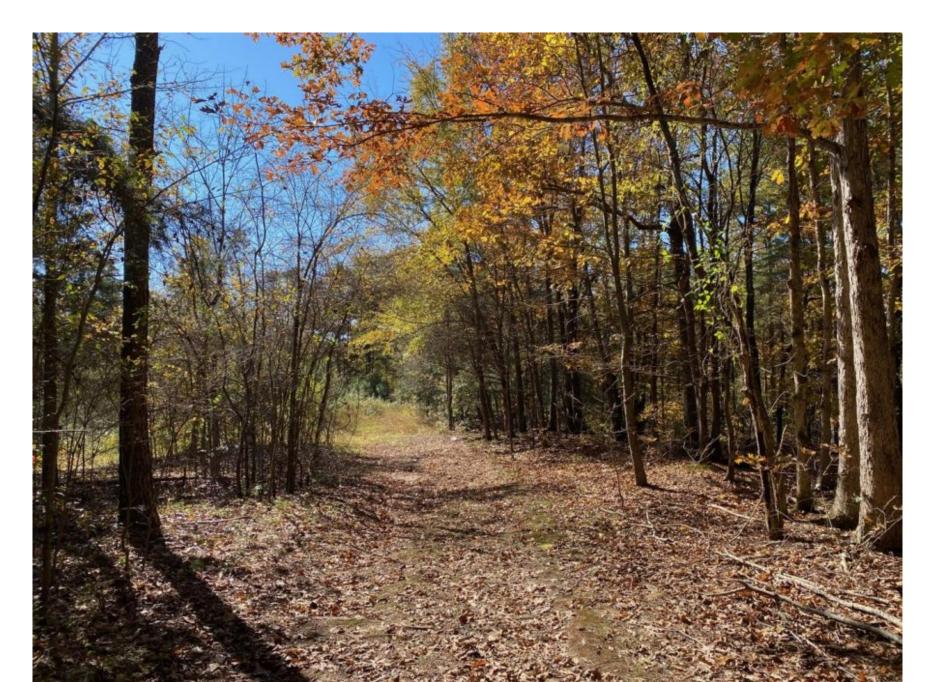

## Property Details:

Price: \$39,900

County: Lawrence

Acreage: 11.00

Address: Al Hwy 157

MOPLS ID: 24614

This great, mostly flat, eleven acre property located less than ten minutes north of Moulton, AL will make an excellent build site for your future dream home. The property has approximately three hundred feet of road frontage along Alabama Highway 157. Timber make up consists of planted pines and naturally occurring hardwoods. The property does not currently have a driveway and will need to have one cut in from the highway. Utilities are available along Highway 157. Conveniently located 25 miles from Decatur and 20 miles from the Shoals.