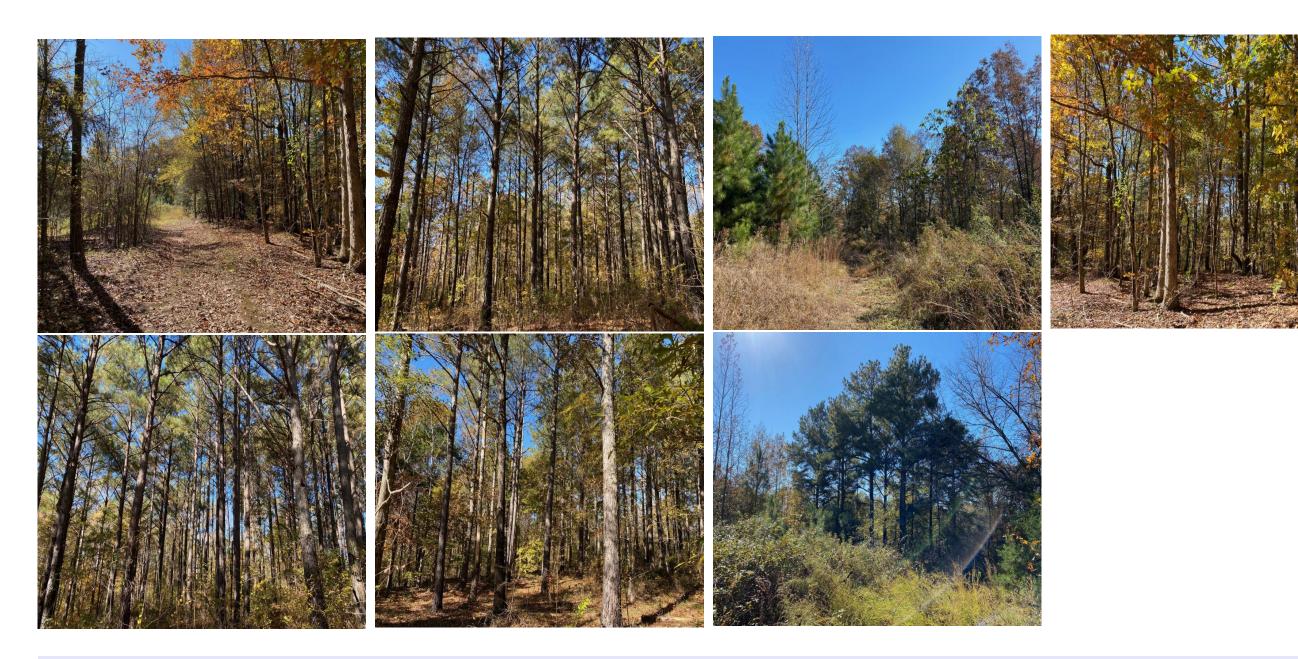

## Property Details:

Price: \$39,900

County: Lawrence

Acreage: 11.00

Address: Al Hwy 157

MOPLS ID: 24614

This great, mostly flat, eleven acre property located less than ten minutes north of Moulton, AL will make an excellent build site for your future dream home. The property has approximately three hundred feet of road frontage along Alabama Highway 157. Timber make up consists of planted pines and naturally occurring hardwoods. The property does not currently have a driveway and will need to have one cut in from the highway. Utilities are available along Highway 157. Conveniently located 25 miles from Decatur and 20 miles from the Shoals.