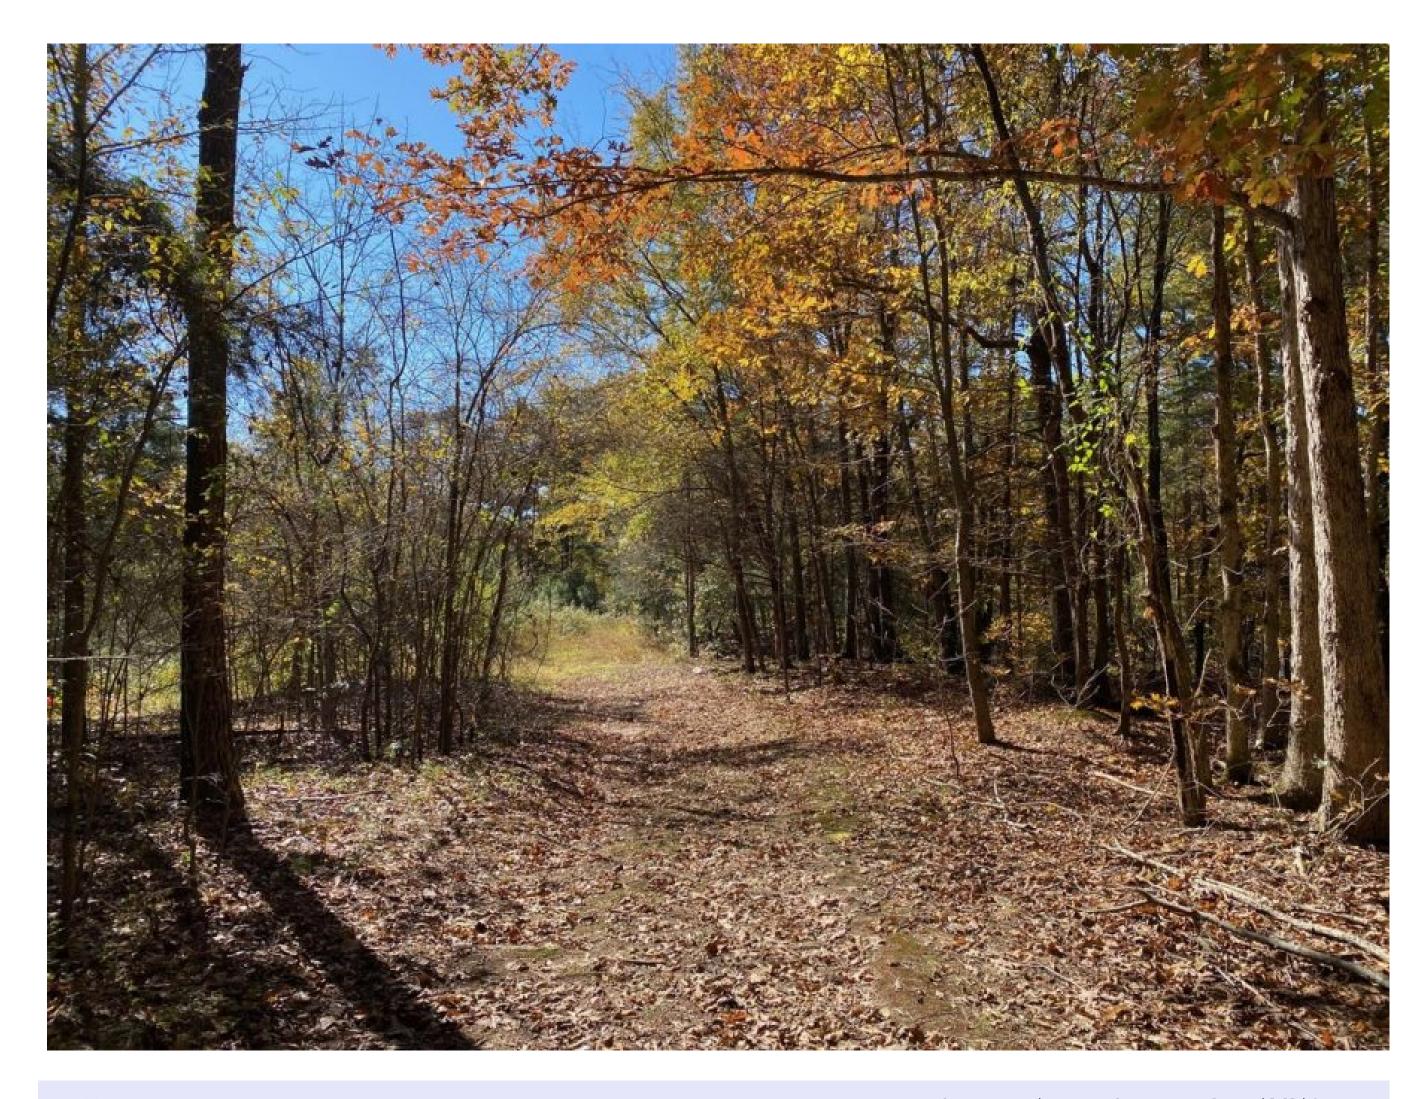

## Property Details:

Price: \$39,900

County: Lawrence

Acreage: 11.00

Address: Al Hwy 157

MOPLS ID: 24614

This great, mostly flat, eleven acre property located less than ten minutes north of Moulton, AL will make an excellent build site for your future dream home. The property has approximately three hundred feet of road frontage along Alabama Highway 157. Timber make up consists of planted pines and naturally occurring hardwoods. The property does not currently have a driveway and will need to have one cut in from the highway. Utilities are available along Highway 157. Conveniently located 25 miles from Decatur and 20 miles from the Shoals.