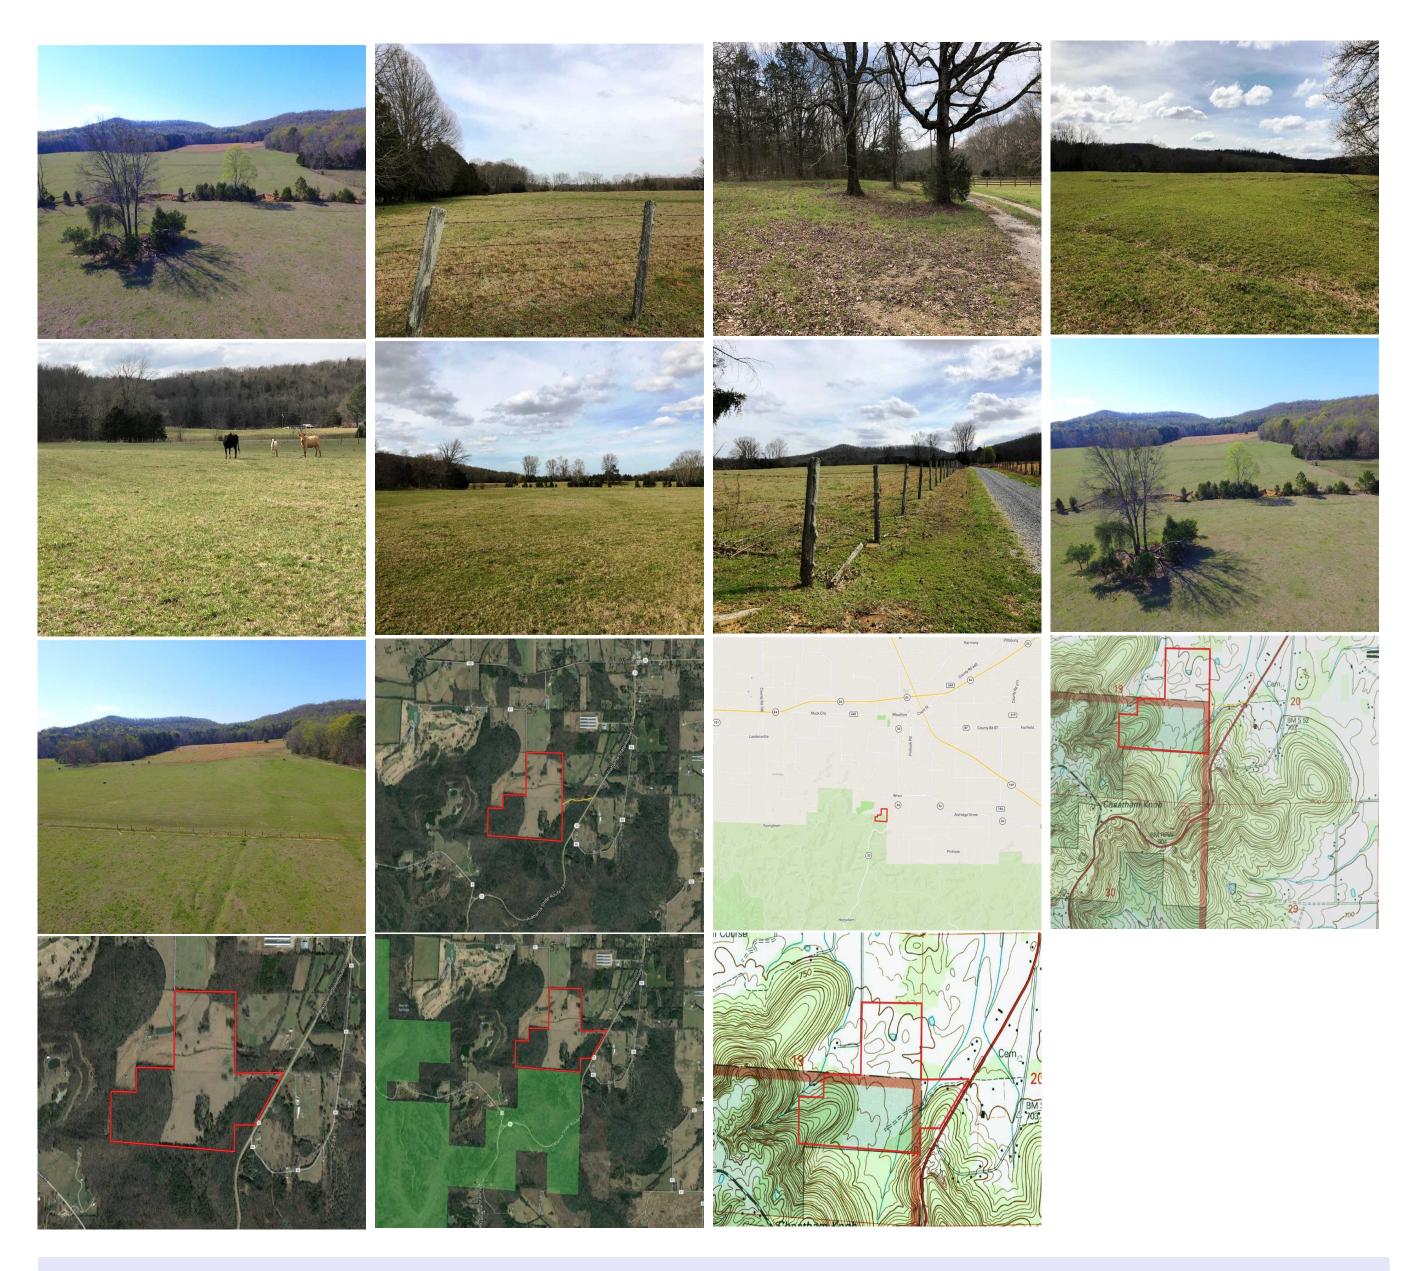

## Property Details:

Price: \$334,650

County: Lawrence

Acreage: 133.86

Address: Wren, AL

MOPLS ID: 43941

Located just 5 minutes from Moulton and 20 minutes from Decatur, Alabama, this 119 acre tract has 46 acres of good timber with the balance in pasture land that has been fenced and cross fenced. The property joins the historical Bankhead National Forest for 1/2 mile. It is secluded, affords opportunities for great home sites, and is a very attractive tract with utilities present. Located in Sections 19 & 20, T7S, R7W. Access is via a 30 foot easement leading to Highway 33. A Timber Inventory is in process and will be made available to prospective buyers by request. This is a beautiful property with a small pond and utilities.

Asking \$334,650 or \$2,500 per acre

For more information or to schedule an appointment to view the property, call Nathan McCollum at (256) 345-0074 or email nmccollum@mossyoakproperties.com.

133.86 Acres
Lawrence County
GPS 34.4224 X -87.2983