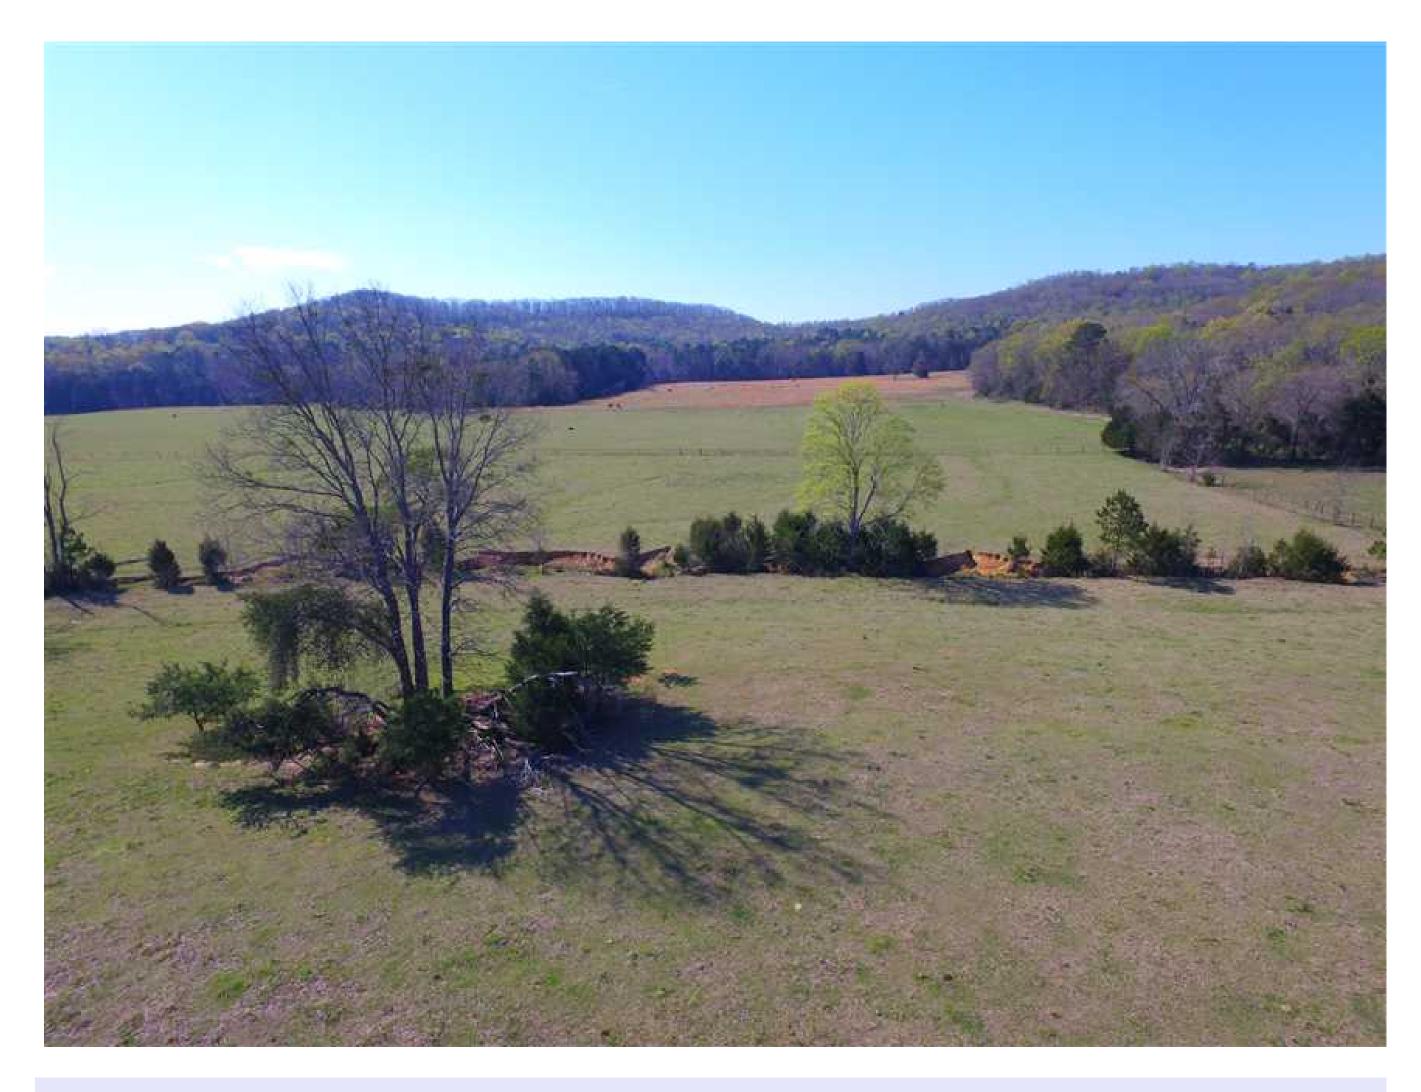

## Property Details:

Price: \$334,650

County: Lawrence

Acreage: 133.86

Address: Wren, AL

MOPLS ID: 43941

Located just 5 minutes from Moulton and 20 minutes from Decatur, Alabama, this 119 acre tract has 46 acres of good timber with the balance in pasture land that has been fenced and cross fenced. The property joins the historical Bankhead National Forest for 1/2 mile. It is secluded, affords opportunities for great home sites, and is a very attractive tract with utilities present. Located in Sections 19 & 20, T7S, R7W. Access is via a 30 foot easement leading to Highway 33. A Timber Inventory is in process and will be made available to prospective buyers by request. This is a beautiful property with a small pond and utilities.