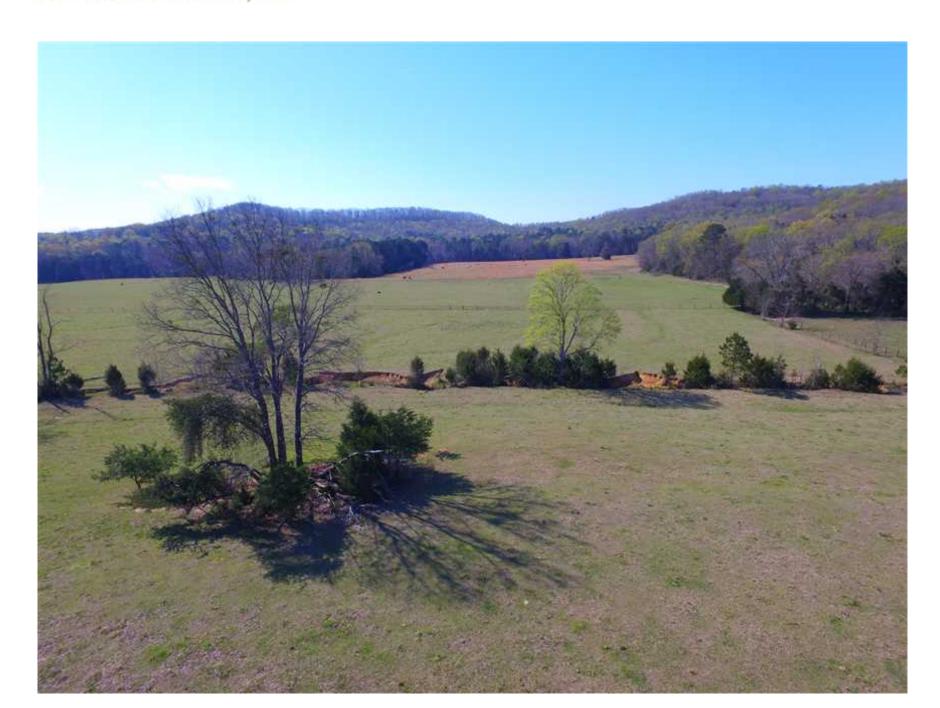

## Property Details:

Price: \$334,650

County: Lawrence

Acreage: 133.86

Address: Wren, AL

MOPLS ID: 43941

Located just 5 minutes from Moulton and 20 minutes from Decatur, Alabama, this 119 acre tract has 46 acres of good timber with the balance in pasture land that has been fenced and cross fenced. The property joins the historical Bankhead National Forest for 1/2 mile. It is secluded, affords opportunities for great home sites, and is a very attractive tract with utilities present. Located in Sections 19 & 20, T7S, R7W. Access is via a 30 foot easement leading to Highway 33. A Timber Inventory is in process and will be made available to prospective buyers by request. This is a beautiful property with a small pond and utilities.