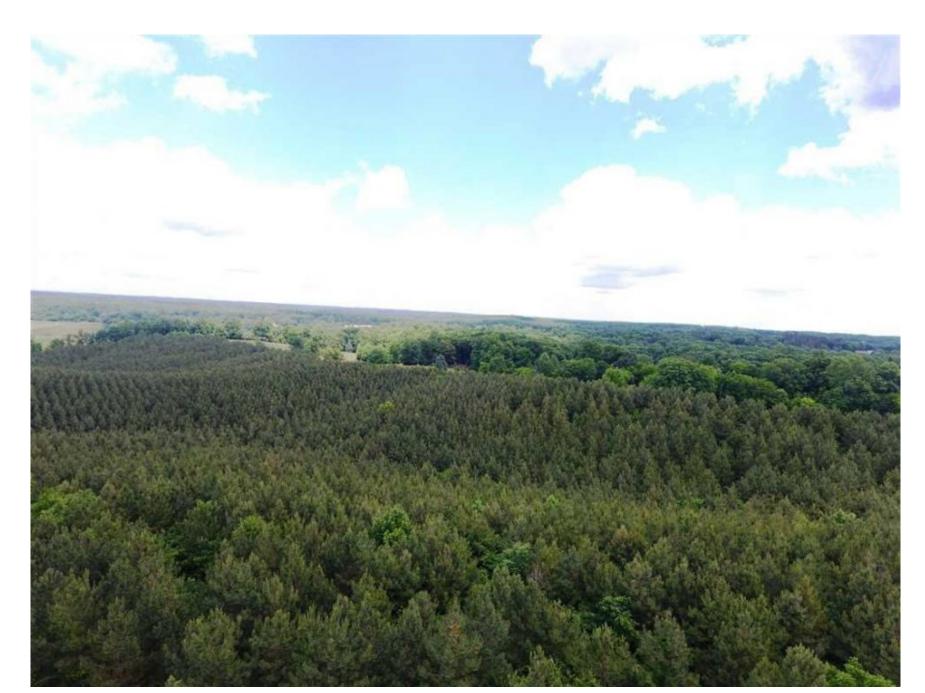

## Property Details:

Price: \$386,100

County: Lawrence

Acreage: 143.00

Address: Knob Creek Road

MOPLS ID : 19019

Excellent plantation of 10 year old Loblolly pine. This is a very gently rolling tract of land with 2,200 feet of road frontage with multiple double gated entrances and a complete road system throughout. There are multiple homesites and areas that could be converted to pasture or farmland. It offers excellent deer and turkey hunting as well as a pond to stock with your favorite fish. Located just 15 minutes from Lawrenceburg, TN and 45 minutes from Florence, AL. Have your own seclusion from the city life and convenience of a short drive to pick up supplies.