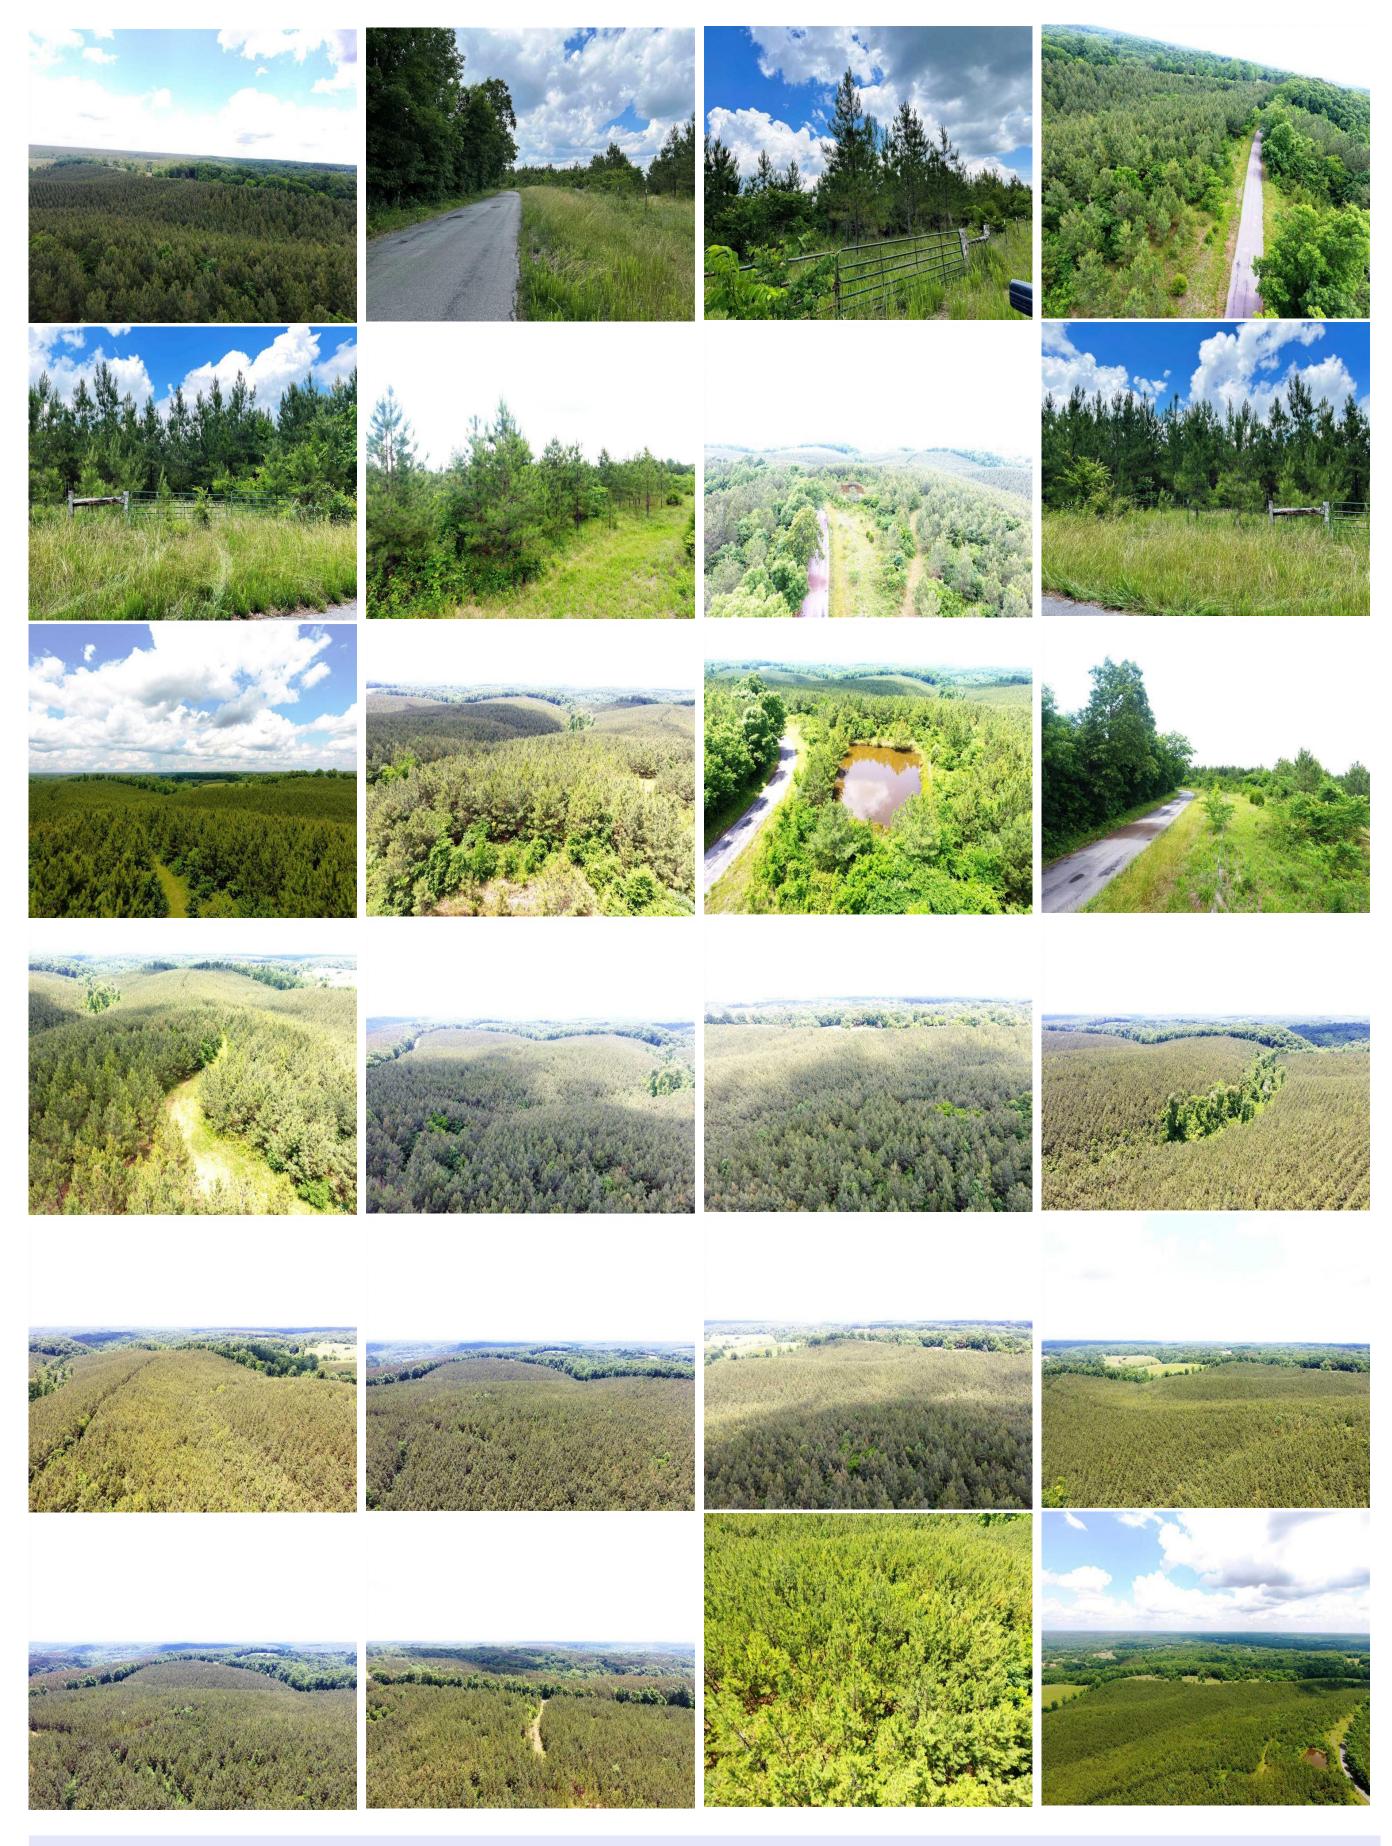

## Property Details:

Price: \$386,100

County: Lawrence

Acreage: 143.00

Address: Knob Creek Road

MOPLS ID : 19019

Excellent plantation of 10 year old Loblolly pine. This is a very gently rolling tract of land with 2,200 feet of road frontage with multiple double gated entrances and a complete road system throughout. There are multiple homesites and areas that could be converted to pasture or farmland. It offers excellent deer and turkey hunting as well as a pond to stock with your favorite fish. Located just 15 minutes from Lawrenceburg, TN and 45 minutes from Florence, AL. Have your own seclusion from the city life and convenience of a short drive to pick up supplies.