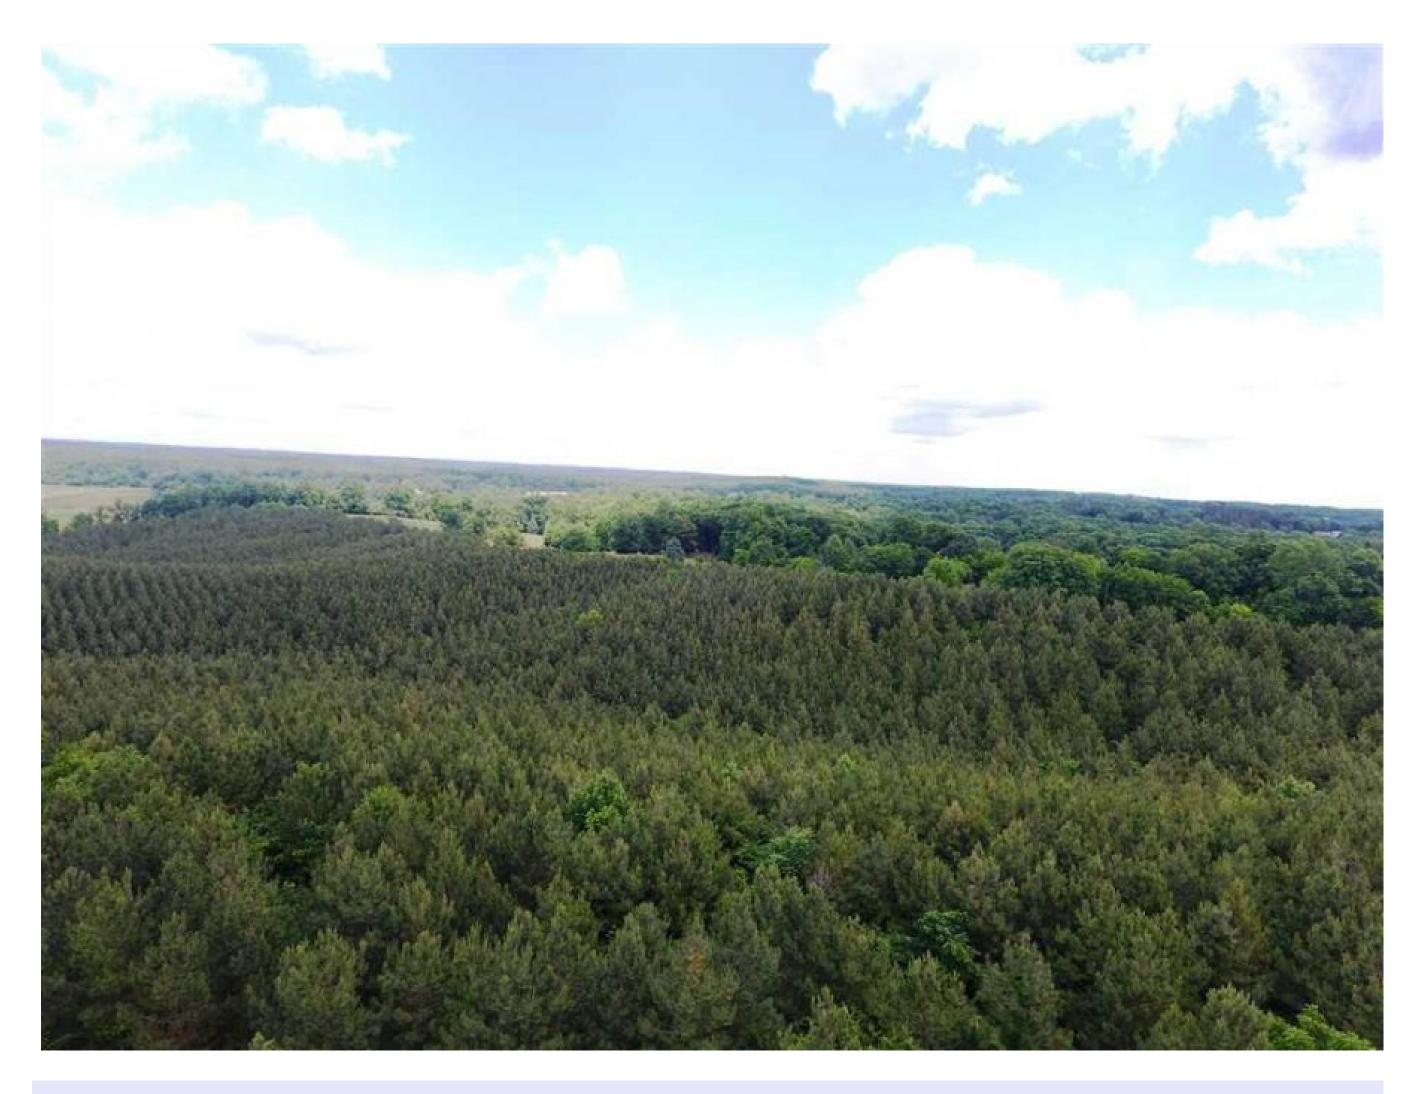

## Property Details:

Price: \$386,100

County: Lawrence

Acreage: 143.00

Address: Knob Creek Road

MOPLS ID : 19019

Excellent plantation of 10 year old Loblolly pine. This is a very gently rolling tract of land with 2,200 feet of road frontage with multiple double gated entrances and a complete road system throughout. There are multiple homesites and areas that could be converted to pasture or farmland. It offers excellent deer and turkey hunting as well as a pond to stock with your favorite fish. Located just 15 minutes from Lawrenceburg, TN and 45 minutes from Florence, AL. Have your own seclusion from the city life and convenience of a short drive to pick up supplies.