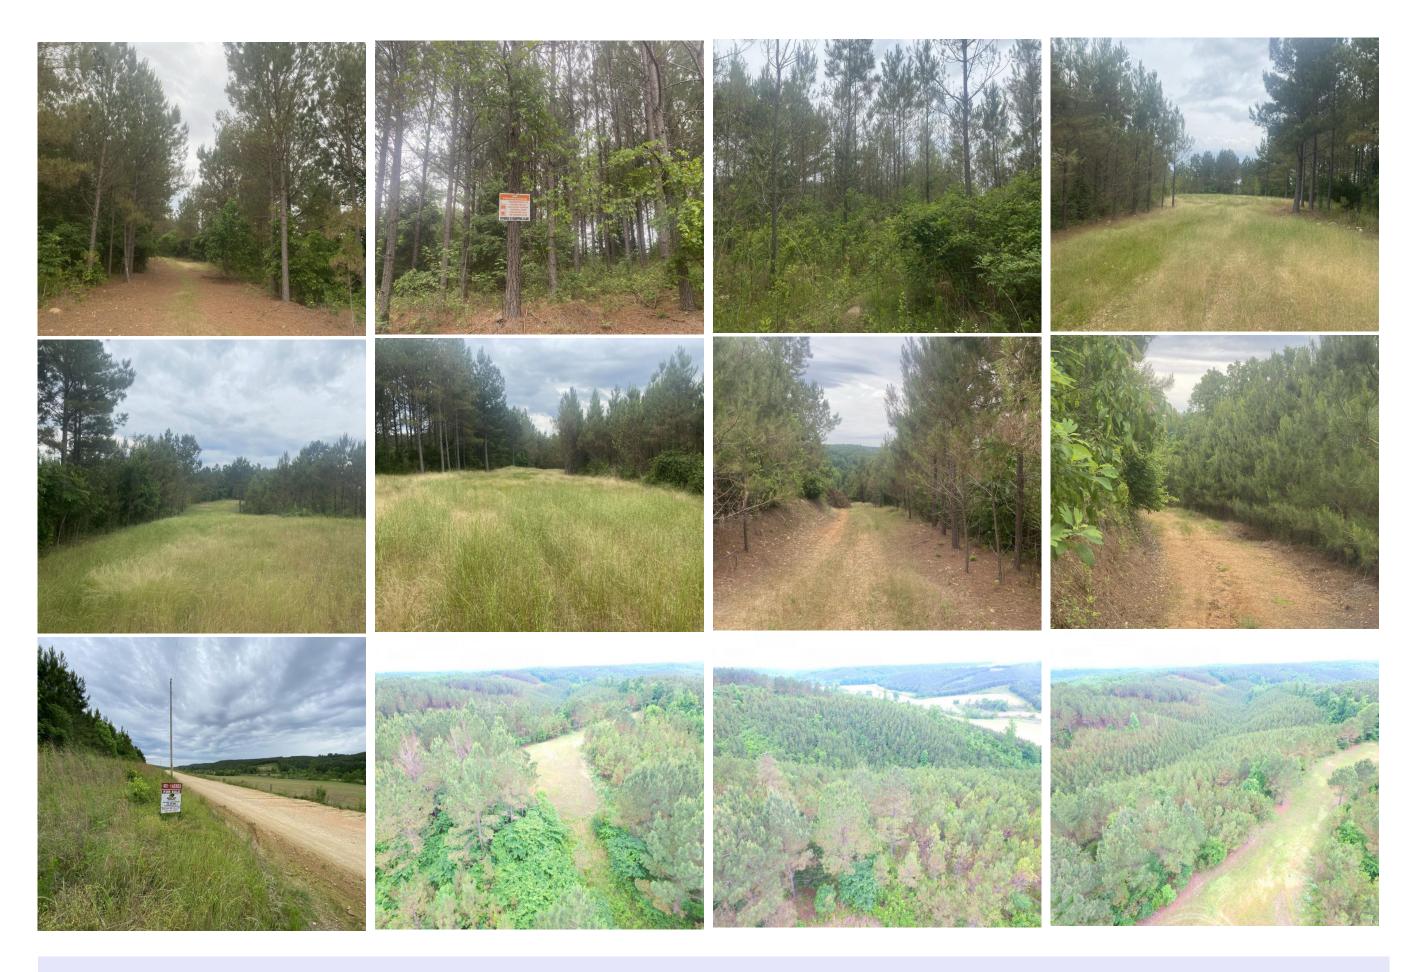

## Property Details:

Price : \$208,000 County : Wayne Acreage : 145.85 Address : MOPLS ID : 19886

Tract 7536 is a 145.85 acre tract near Waynesboro, Tennessee. Bucks have plenty of time to grow and mature on these nice stands of Loblolly Pine. Accessible via Big Opossum Creek Road and Brown Road. Big Opossum Branch runs with the southern boundary of the property. Convenient to Waynesboro and Highway 48.

## Timber Summary

29.41 acres of 25 year old Loblolly Pine

29.10 acres of 15 year old Loblolly Pine

87.28 acres of 7 year old Loblolly Pine

2.26 acres of 71 year old Hardwood

145.85 Acres Wayne County GPS 35.475 X -87.7086 Mossy Oak Properties Southeast Land & Wildlife www.selandandwildlife.com