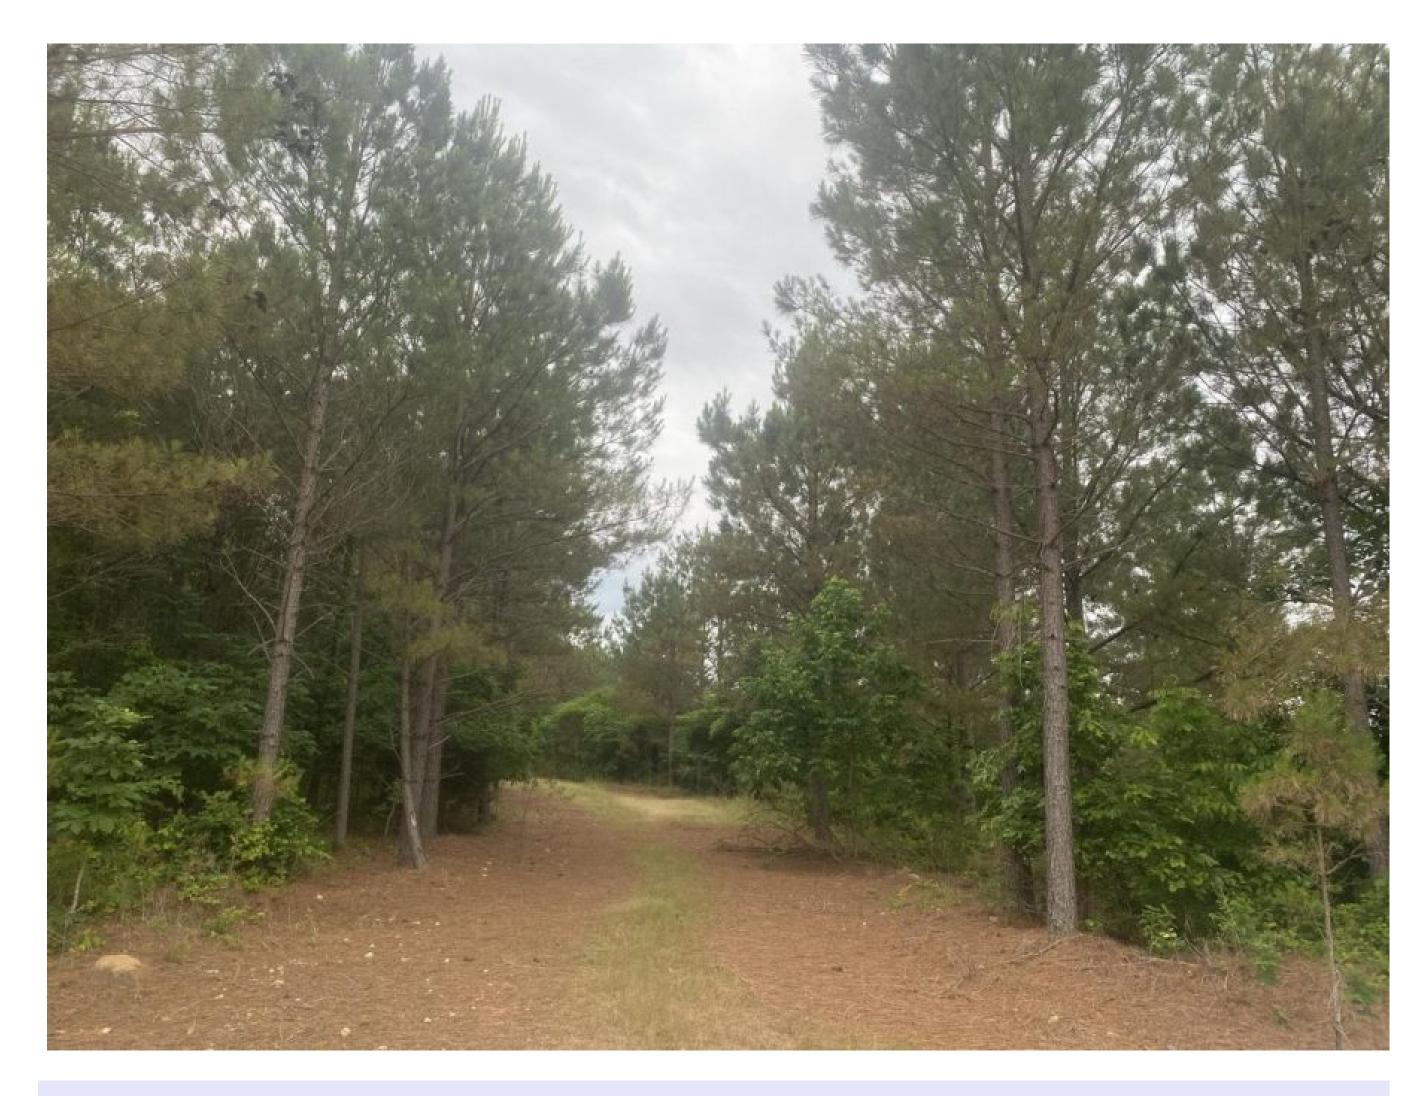

## Property Details:

Price : \$208,000 County : Wayne Acreage : 145.85 Address : MOPLS ID : 19886

Tract 7536 is a 145.85 acre tract near Waynesboro, Tennessee. Bucks have plenty of time to grow and mature on these nice stands of Loblolly Pine. Accessible via Big Opossum Creek Road and Brown Road. Big Opossum Branch runs with the southern boundary of the property. Convenient to Waynesboro and Highway 48.

## Timber Summary

29.41 acres of 25 year old Loblolly Pine

29.10 acres of 15 year old Loblolly Pine

87.28 acres of 7 year old Loblolly Pine

2.26 acres of 71 year old Hardwood

145.85 Acres Wayne County GPS 35.475 X -87.7086 Mossy Oak Properties Southeast Land & Wildlife www.selandandwildlife.com