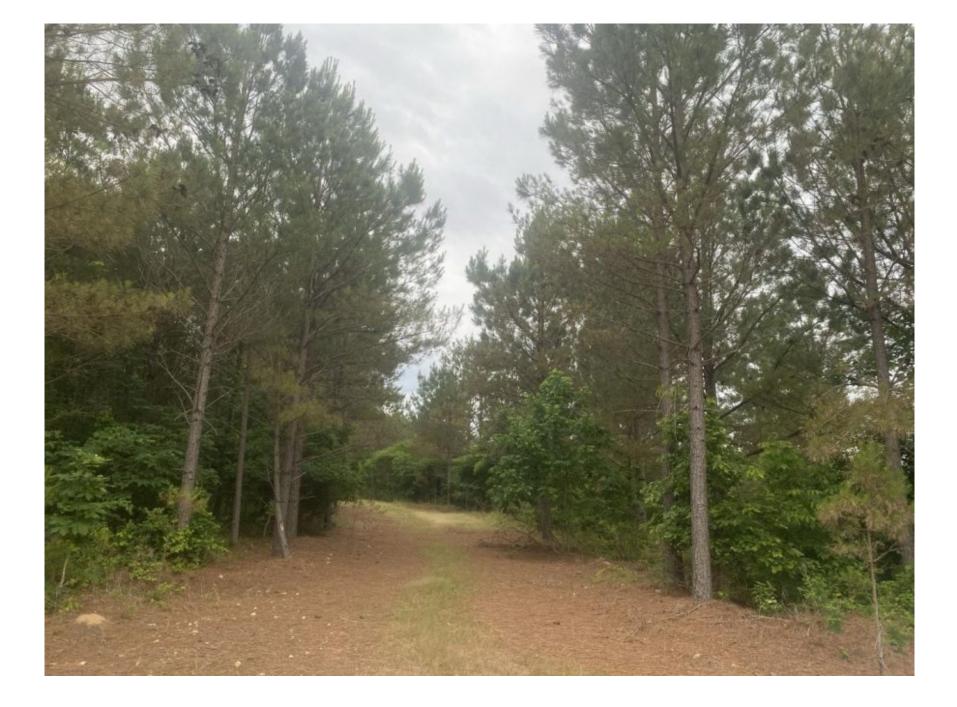

## Property Details:

Price : \$208,000 County : Wayne Acreage : 145.85 Address : MOPLS ID : 19886

Tract 7536 is a 145.85 acre tract near Waynesboro, Tennessee. Bucks have plenty of time to grow and mature on these nice stands of Loblolly Pine. Accessible via Big Opossum Creek Road and Brown Road. Big Opossum Branch runs with the southern boundary of the property. Convenient to Waynesboro and Highway 48.

## Timber Summary

29.41 acres of 25 year old Loblolly Pine

29.10 acres of 15 year old Loblolly Pine

87.28 acres of 7 year old Loblolly Pine

2.26 acres of 71 year old Hardwood

145.85 Acres Wayne County GPS 35.475 X -87.7086 Mossy Oak Properties Southeast Land & Wildlife www.selandandwildlife.com