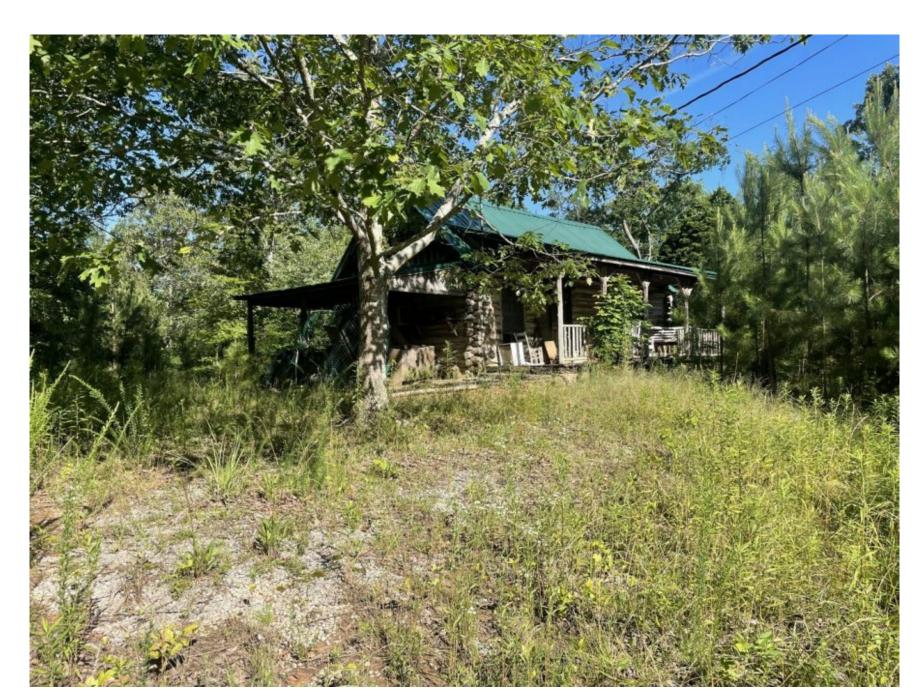

These 15 acres are comprised of wooded areas, with a mix of flat and rolling terrain. A 1,024 SF log cabin with power, water, and septic is included. The log cabin was built in 1996. With a little refreshing, the cabin would make a nice equestrian operation as an Airbnb, or a perfect private recreational retreat complimented by the horse stable situated nicely near horse trails with access to thousands of acres of public hunting. Excellent access via County Road 81.

Located 20 min to Moulton and Hartselle, 30 min to Decatur and Cullman, and 50 min to Huntsville. Do not let this rare opportunity pass you by! Contact Jim Greene at 256-227-4869.

15.00 Acres
Lawrence County
GPS 34.3878 X -87.1848