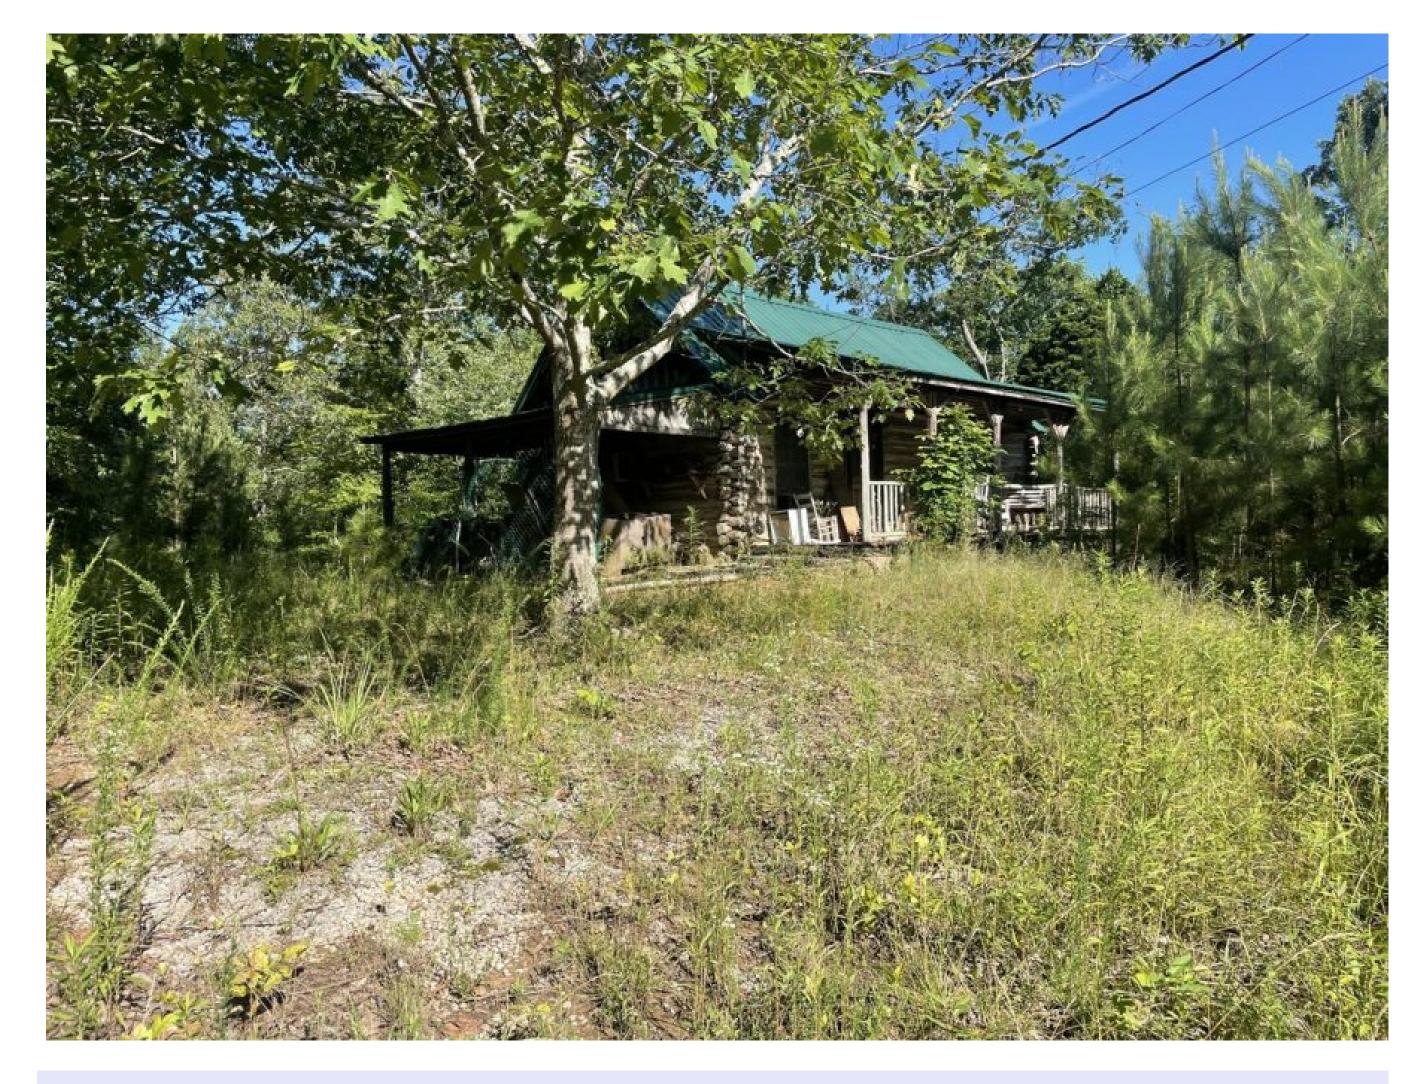

These 15 acres are comprised of wooded areas, with a mix of flat and rolling terrain. A 1,024 SF log cabin with power, water, and septic is included. The log cabin was built in 1996. With a little refreshing, the cabin would make a nice equestrian operation as an Airbnb, or a perfect private recreational retreat complimented by the horse stable situated nicely near horse trails with access to thousands of acres of public hunting. Excellent access via County Road 81.

Located 20 min to Moulton and Hartselle, 30 min to Decatur and Cullman, and 50 min to Huntsville. Do not let this rare opportunity pass you by! Contact Jim Greene at 256-227-4869.

15.00 Acres
Lawrence County
GPS 34.3878 X -87.1848