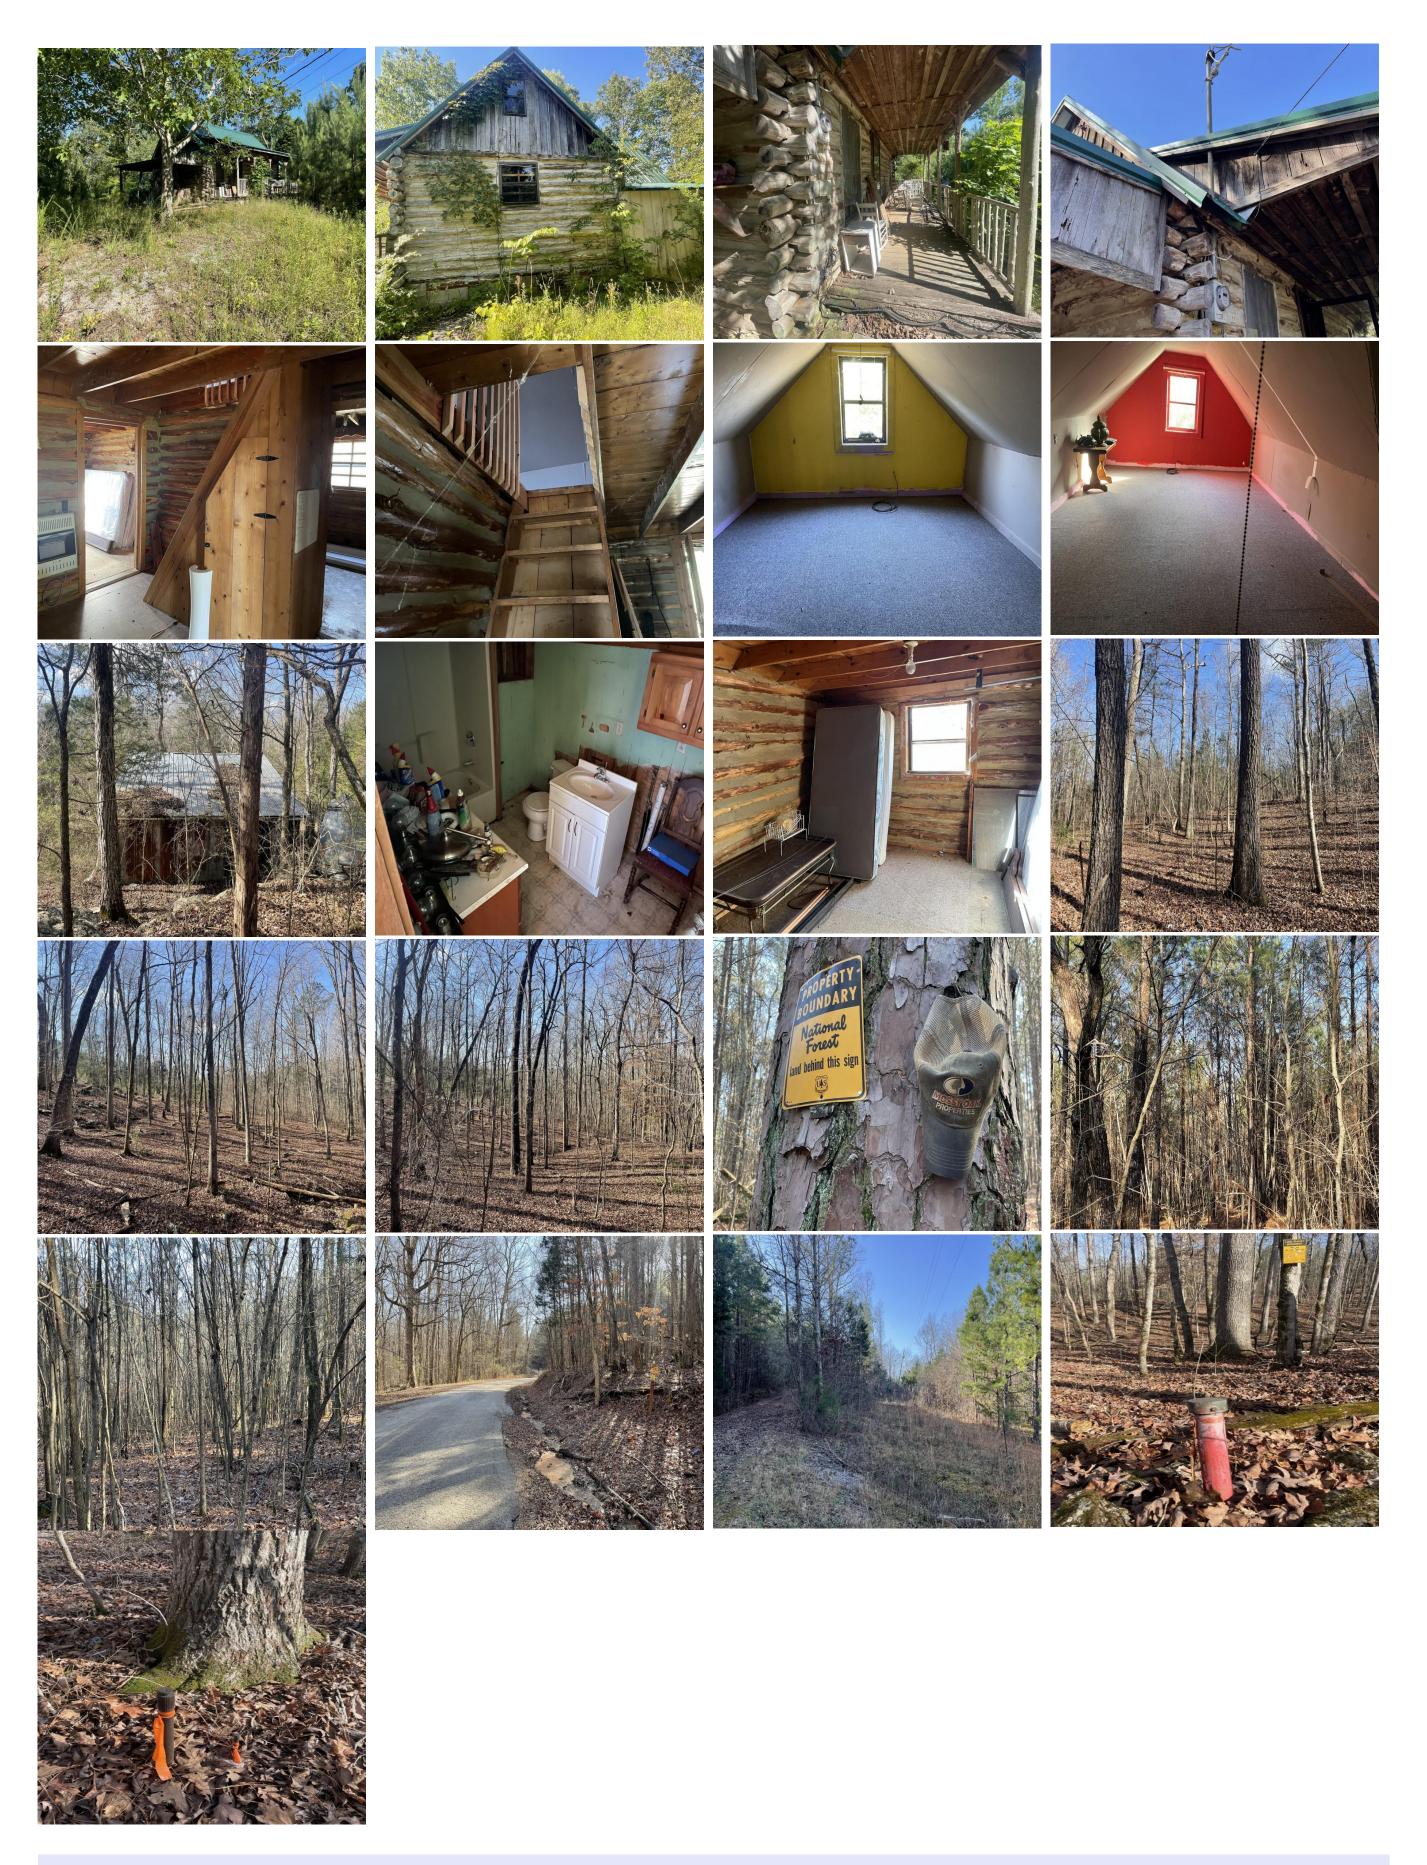

These 15 acres are comprised of wooded areas, with a mix of flat and rolling terrain. A 1,024 SF log cabin with power, water, and septic is included. The log cabin was built in 1996. With a little refreshing, the cabin would make a nice equestrian operation as an Airbnb, or a perfect private recreational retreat complimented by the horse stable situated nicely near horse trails with access to thousands of acres of public hunting. Excellent access via County Road 81.

Located 20 min to Moulton and Hartselle, 30 min to Decatur and Cullman, and 50 min to Huntsville. Do not let this rare opportunity pass you by! Contact Jim Greene at 256-227-4869.

15.00 Acres
Lawrence County
GPS 34.3878 X -87.1848