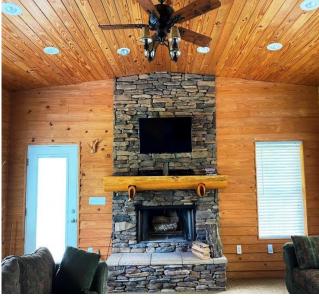

Situated quaintly at the end of the low traffic gravel road, where the owners alone claim homestead, is the 1,800 +/-SF home boasting a screened porch, open porch and covered fire pit area, all for the enjoyment of nature. The home is well maintained and inside features a large open dining and living room area, and a large master bath.