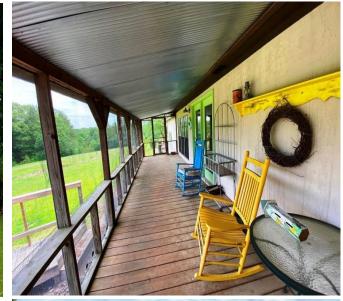

Situated quaintly at the end of the low traffic gravel road, where the owners alone claim homestead, is the 1,800 +/-SF home boasting a screened porch, open porch and covered fire pit area, all for the enjoyment of nature. The home is well maintained and inside features a large open dining and living room area, and a large master bath.