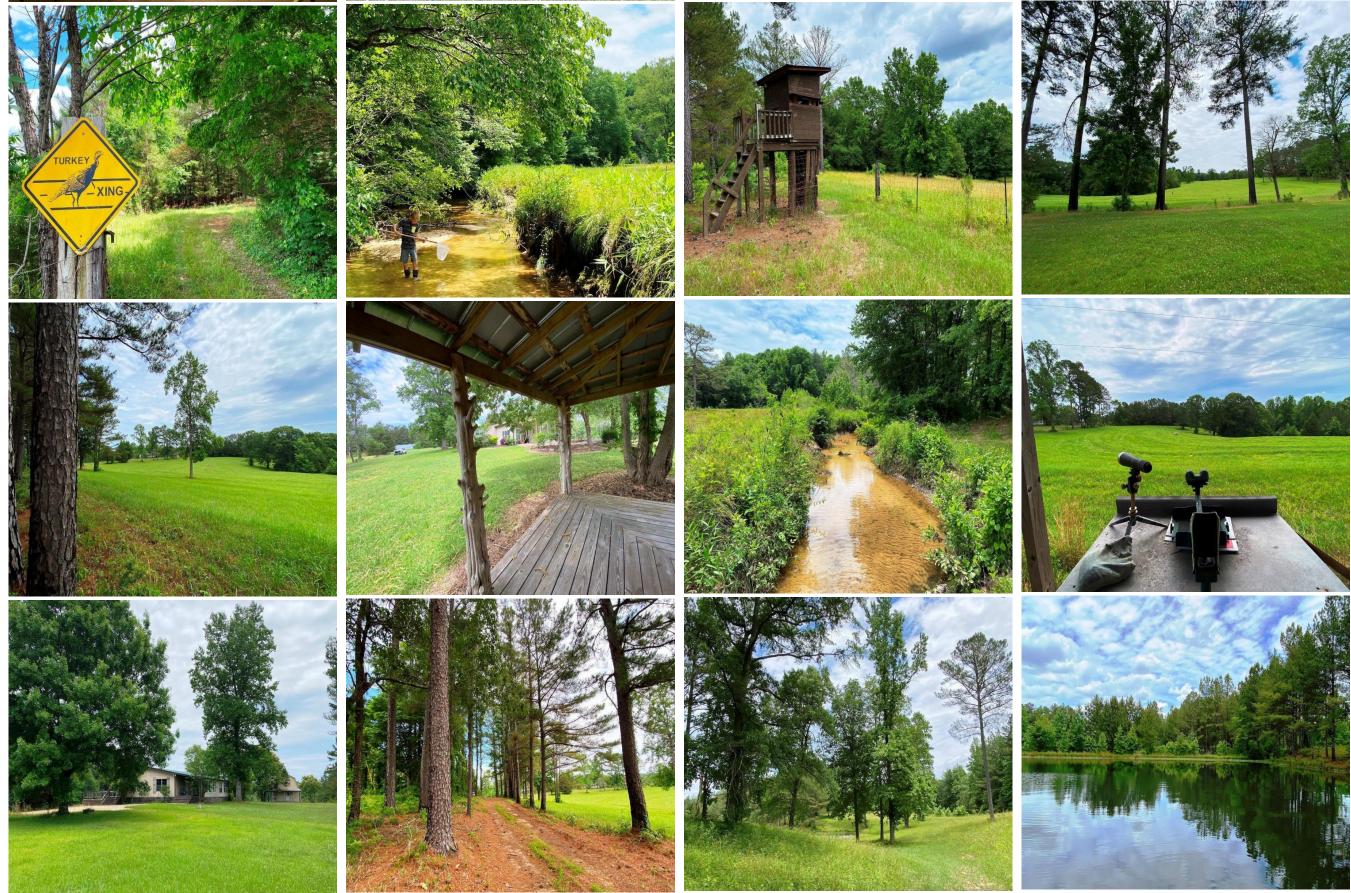

Much attention has been given to the beautiful orchards, which include blueberries, scopinons, muscadines, and the same can be said for the immaculate 20-acre pasture which has been fenced and cross fenced around the home area.

There are 10 acres of fields with shooting houses in place along the manicured food plots dedicated to wildlife.

Enjoy nature walks along the nice trails as you traverse the scenic creek that runs the full length of the property or if you prefer, fetch your dinner from one of the two stocked ponds on the property.

If you are looking for a timber investment, you will have it in the mature mixed pine hardwood.

The possibilities are endless for those who enjoy nature and the outdoors, from hunting to fishing, farming, and more.