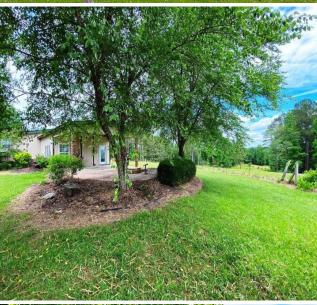

Situated quaintly at the end of the low traffic gravel road, where the owners alone claim homestead, is the 1,800 +/-SF home boasting a screened porch, open porch and covered fire pit area, all for the enjoyment of nature. The home is well maintained and inside features a large open dining and living room area, and a large master bath.