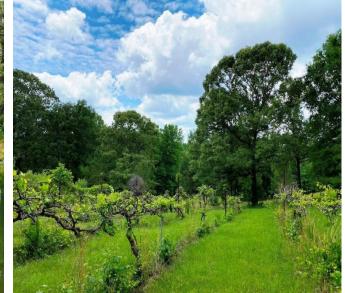

Much attention has been given to the beautiful orchards, which include blueberries, scopinons, muscadines, and the same can be said for the immaculate 20-acre pasture which has been fenced and cross fenced around the home area.