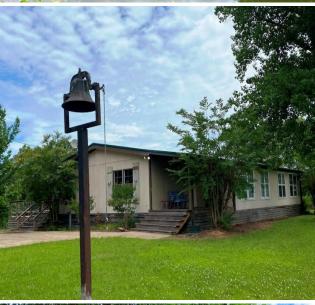

Situated quaintly at the end of the low traffic gravel road, where the owners alone claim homestead, is the 1,800 +/-SF home boasting a screened porch, open porch and covered fire pit area, all for the enjoyment of nature. The home is well maintained and inside features a large open dining and living room area, and a large master bath.

An additional smaller house located near the main house is used for overflow guests.

Additionally, the property has a nice 2400 SF shop building. and a 200-yard shooting range with a covered benchrest.