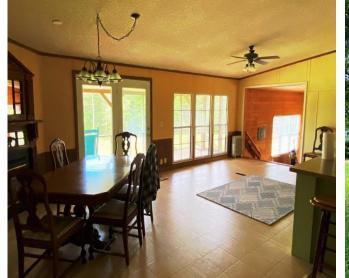

Situated quaintly at the end of the low traffic gravel road, where the owners alone claim homestead, is the 1,800 +/-SF home boasting a screened porch, open porch and covered fire pit area, all for the enjoyment of nature. The home is well maintained and inside features a large open dining and living room area, and a large master bath.