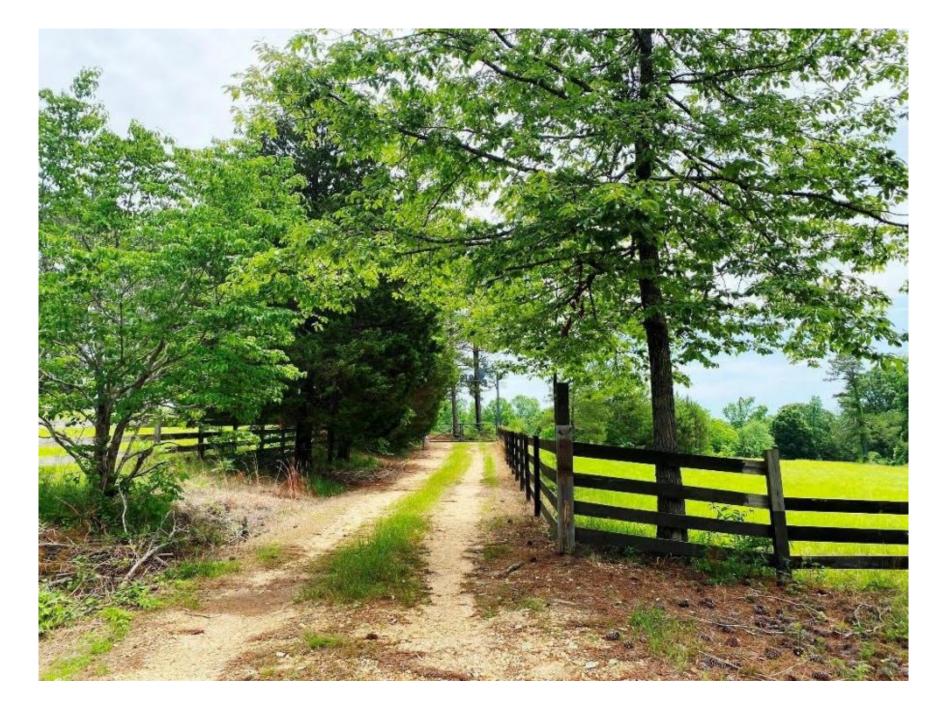

## Property Details:

Price : \$649,000
County : Marion
Acreage : 160.00
Address : 1671 Center Church Road
MOPLS ID : 29245

After traversing down a nostalgic wooden fenced roadway, you can't help but feel excited when the automatic gate opens to allow you inside this distinguished property. The excitement continues to build as you travel further down the well-maintained road to the homestead.