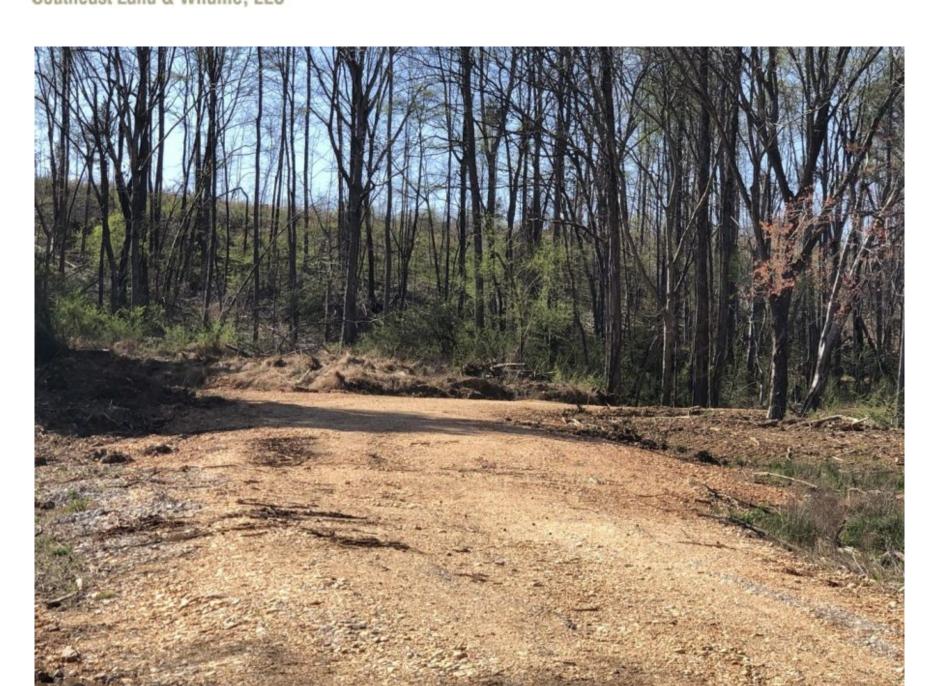

## Property Details:

Price: \$240,000 County: Colbert Acreage: 160.00

Address : Riverton Rose Trail Road

MOPLS ID : 20608

Beautiful 160 acres located just minutes north of Cherokee, Alabama on Riverton Rose Trail Road in the Lane Springs Community. This property has road frontage on 3 different county roads. It has 75 acres of hardwood timber and the remainder is cutover timber with hardwood drains. It is loaded with deer and turkey and has good access roads into the tract. The roads were built with the chert from within this tract and would make an excellent chert pit site for someone looking to use it for their farm or to build roads. For more information please contact Cameron Isbell for a private showing 256-483-8134 or email cisbell@