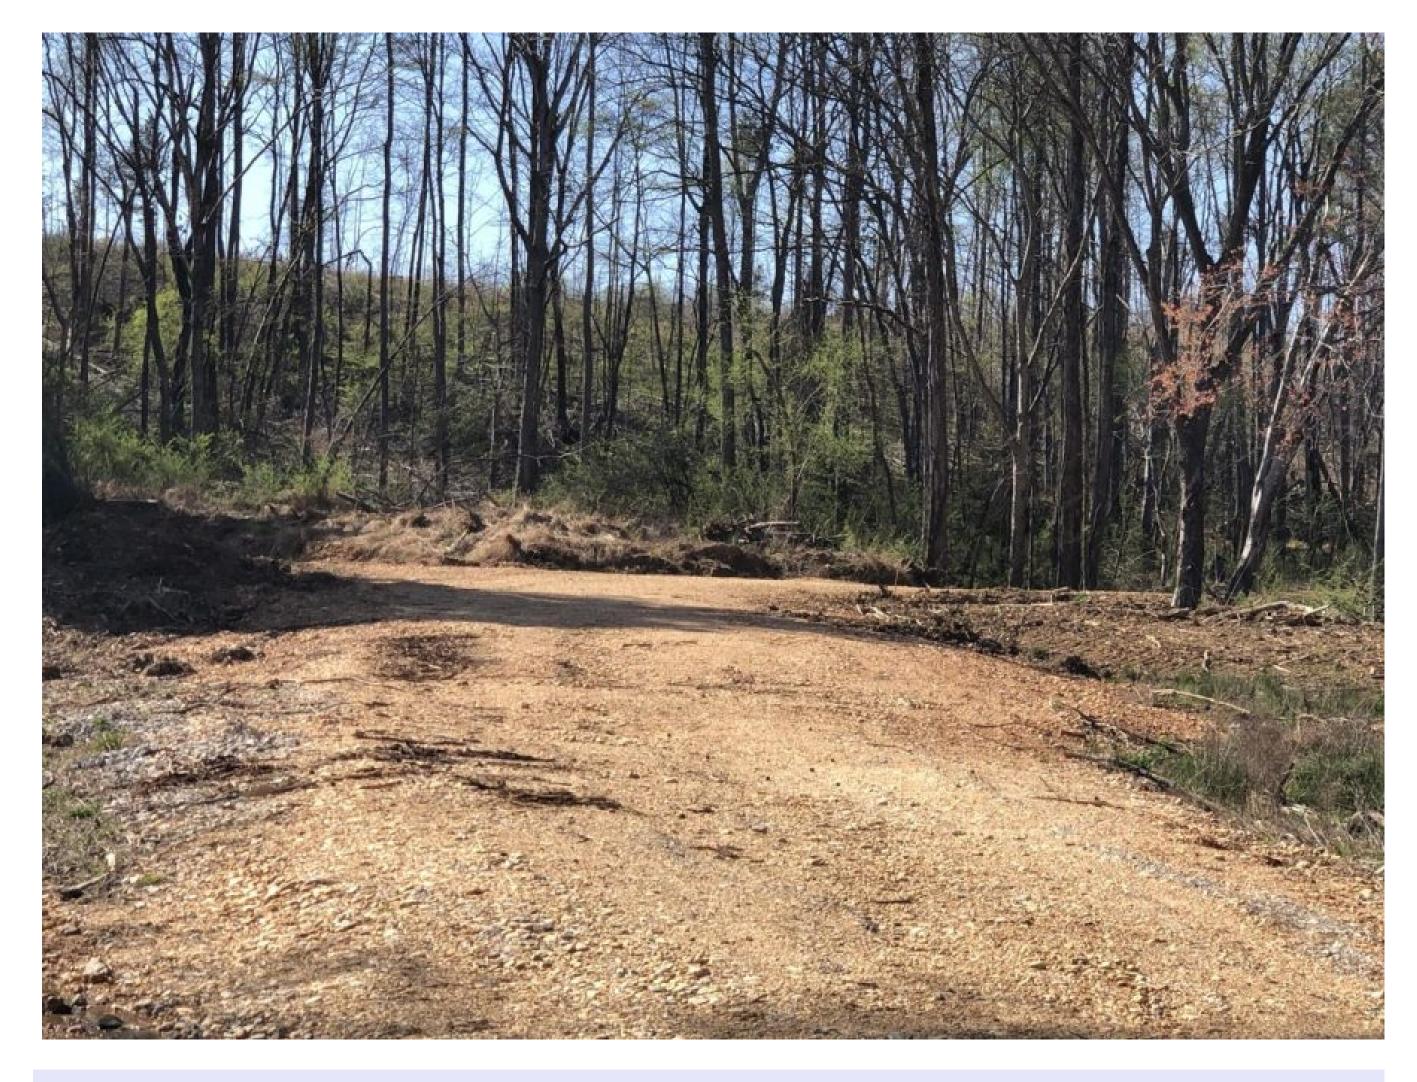

## Property Details:

Price: \$240,000 County: Colbert Acreage: 160.00

Address : Riverton Rose Trail Road

MOPLS ID : 20608

Beautiful 160 acres located just minutes north of Cherokee, Alabama on Riverton Rose Trail Road in the Lane Springs Community. This property has road frontage on 3 different county roads. It has 75 acres of hardwood timber and the remainder is cutover timber with hardwood drains. It is loaded with deer and turkey and has good access roads into the tract. The roads were built with the chert from within this tract and would make an excellent chert pit site for someone looking to use it for their farm or to build roads. For more information please contact Cameron Isbell for a private showing 256-483-8134 or email cisbell@