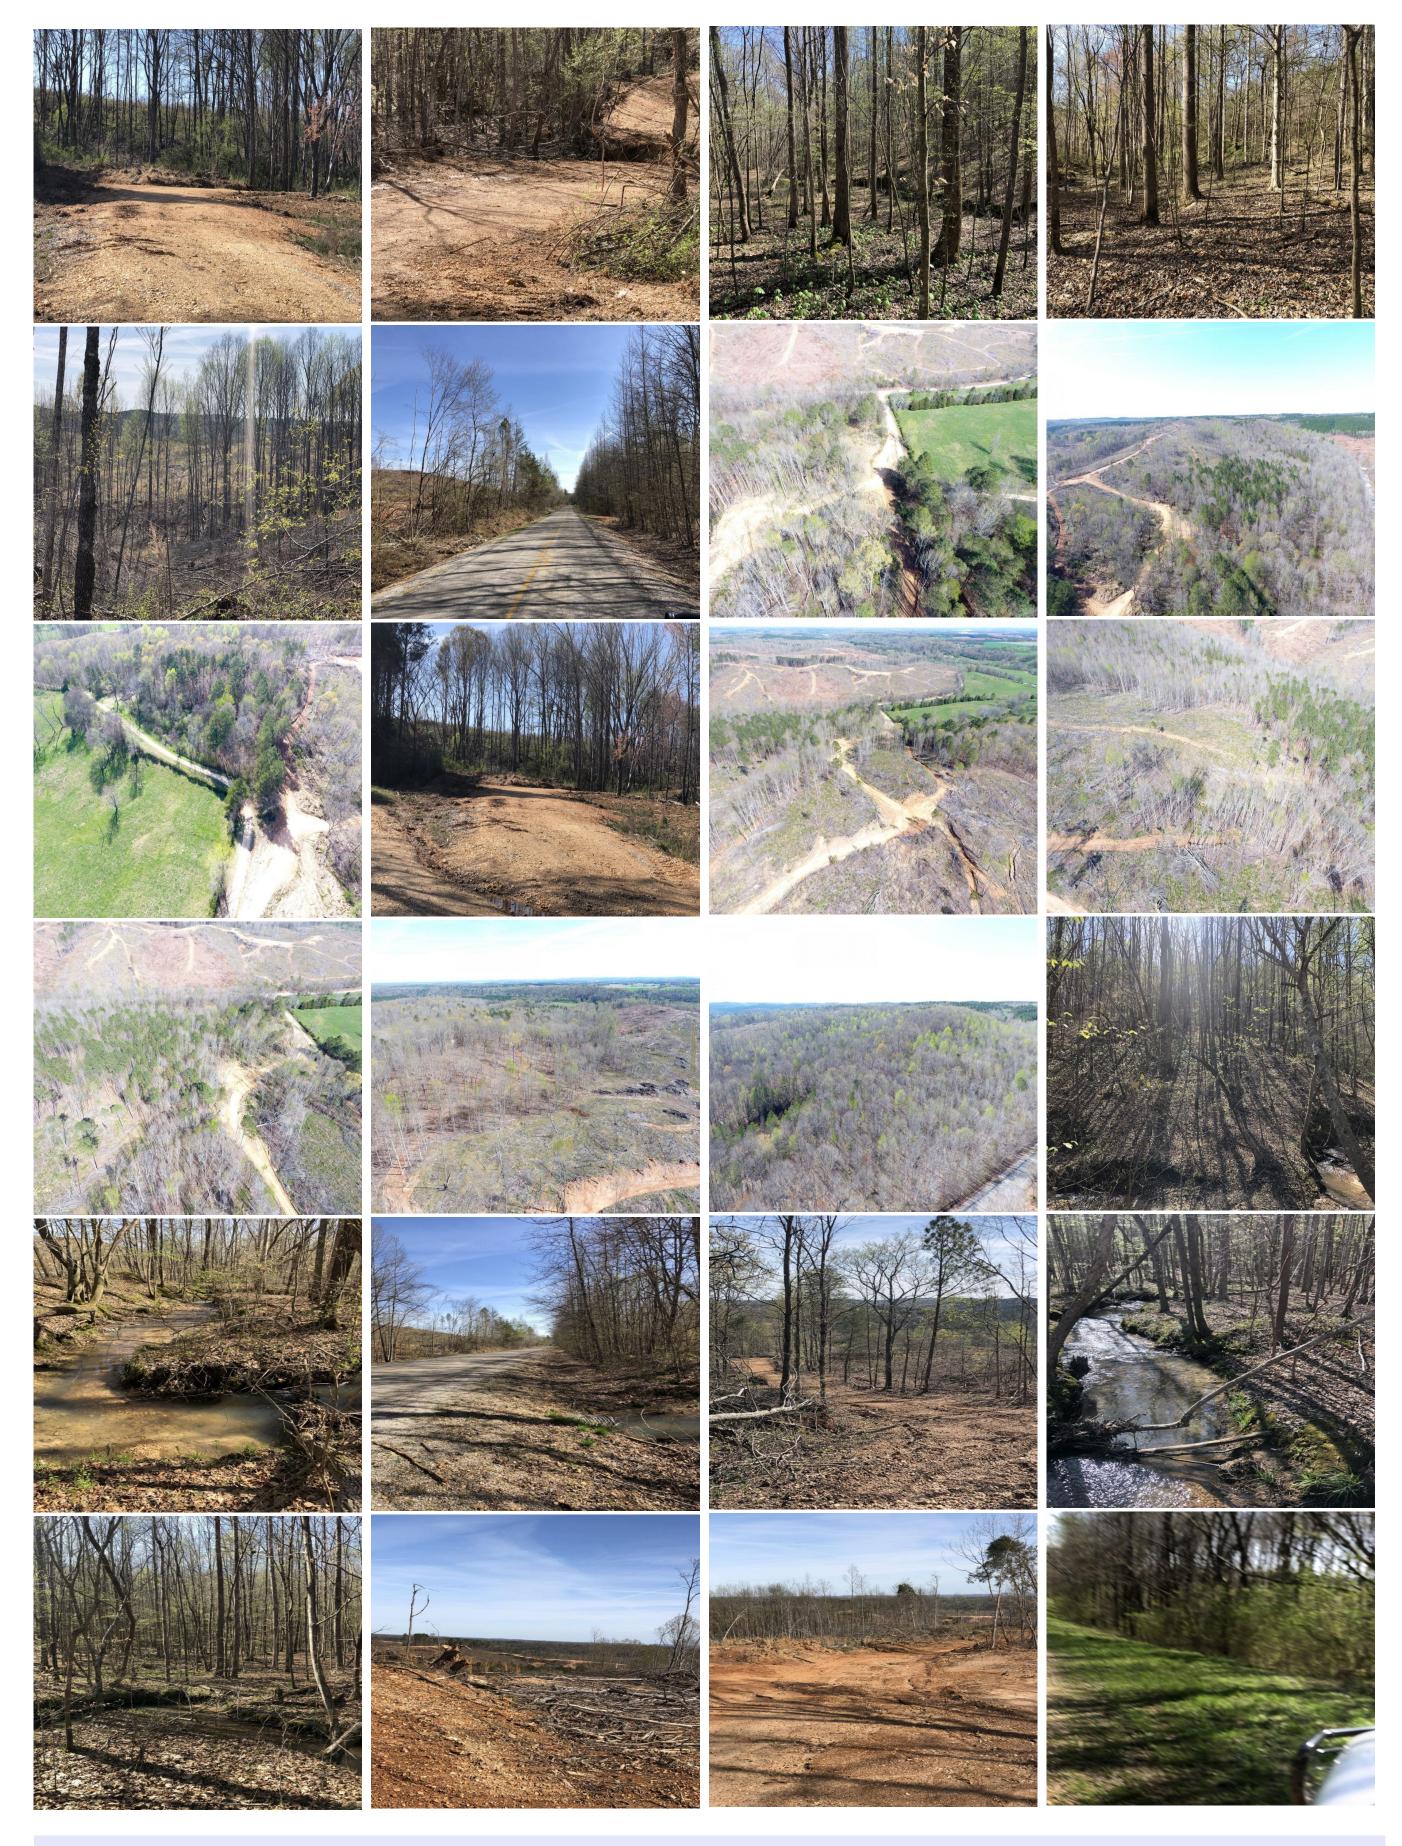

## Property Details:

Price: \$240,000 County: Colbert Acreage: 160.00

Address : Riverton Rose Trail Road

MOPLS ID : 20608

Beautiful 160 acres located just minutes north of Cherokee, Alabama on Riverton Rose Trail Road in the Lane Springs Community. This property has road frontage on 3 different county roads. It has 75 acres of hardwood timber and the remainder is cutover timber with hardwood drains. It is loaded with deer and turkey and has good access roads into the tract. The roads were built with the chert from within this tract and would make an excellent chert pit site for someone looking to use it for their farm or to build roads. For more information please contact Cameron Isbell for a private showing 256-483-8134 or email cisbell@