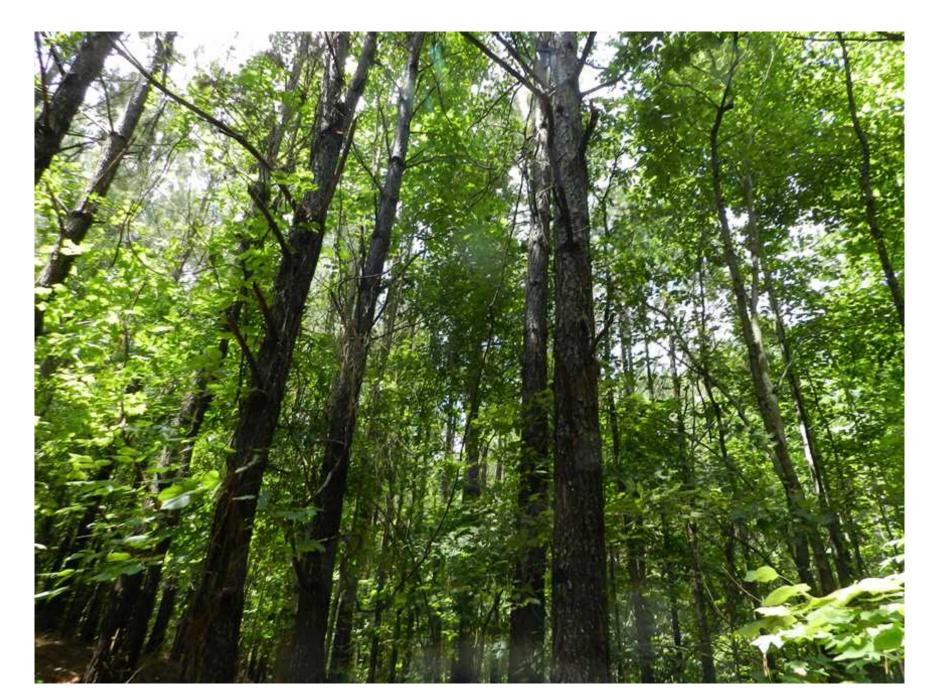

Asking \$239,000 (\$1,460 per acre)

Secluded, yet only minutes away from a number of small rural towns and the big cities of Booneville, Corinth, or Tupelo. This tract offers world-class hunting for deer and turkeys in addition to beautiful pine and the serene McDougal Creek. Not to mention, the enjoyment of the nostalgic Natchez Trace Parkway and Bay Springs Lake. This is a great tract of timber with phenomenal recreational opportunities as well.

Summary

125.67 acres of loblolly pine

35.86 acres of hardwood

Remaining acreage in roads, fields, and utility right-of-ways

For more information or to schedule an appointment to view the property, call Nathan McCollum at (256) 345-0074 or email nmccollum@mossyoakproperties.com. We also have other tracts that are not yet on-line that might fit what you are looking for. Give us a call and well help you find something that meets your needs!