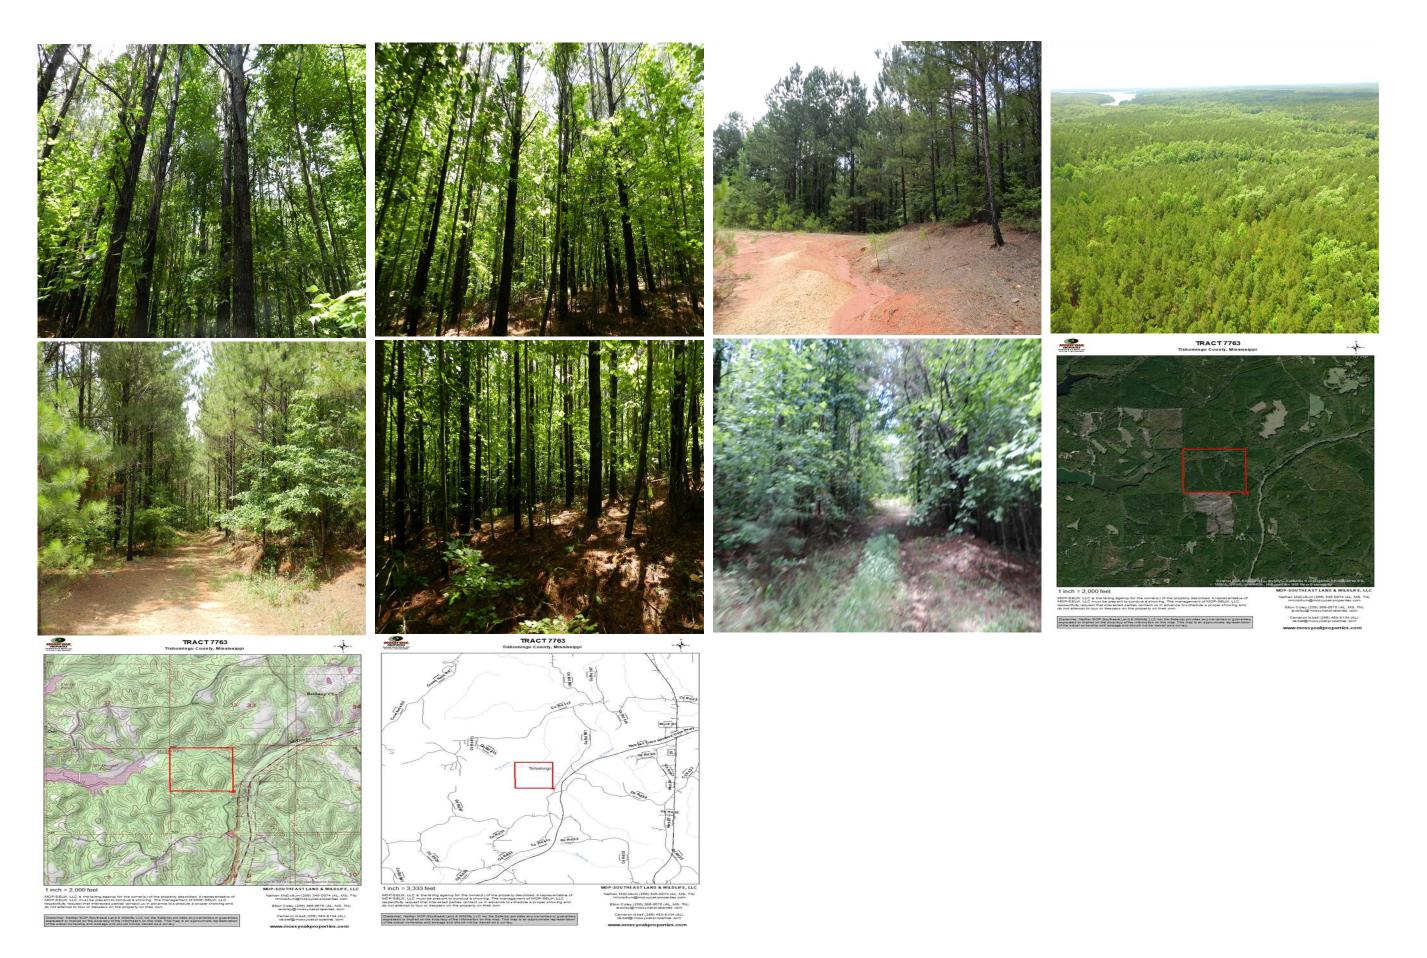

Asking \$239,000 (\$1,460 per acre)

Secluded, yet only minutes away from a number of small rural towns and the big cities of Booneville, Corinth, or Tupelo. This tract offers world-class hunting for deer and turkeys in addition to beautiful pine and the serene McDougal Creek. Not to mention, the enjoyment of the nostalgic Natchez Trace Parkway and Bay Springs Lake. This is a great tract of timber with phenomenal recreational opportunities as well.

Summary

125.67 acres of loblolly pine

35.86 acres of hardwood

Remaining acreage in roads, fields, and utility right-of-ways

For more information or to schedule an appointment to view the property, call Nathan McCollum at (256) 345-0074 or email nmccollum@mossyoakproperties.com. We also have other tracts that are not yet on-line that might fit what you are looking for. Give us a call and well help you find something that meets your needs!

163.64 Acres Tishomingo County GPS 34.5886 X -88.2520 Mossy Oak Properties Southeast Land & Wildlife www.selandandwildlife.com

163.64 Acres
Tishomingo County
GPS 34.5886 X -88.2520

Mossy Oak Properties Southeast Land & Wildlife www.selandandwildlife.com