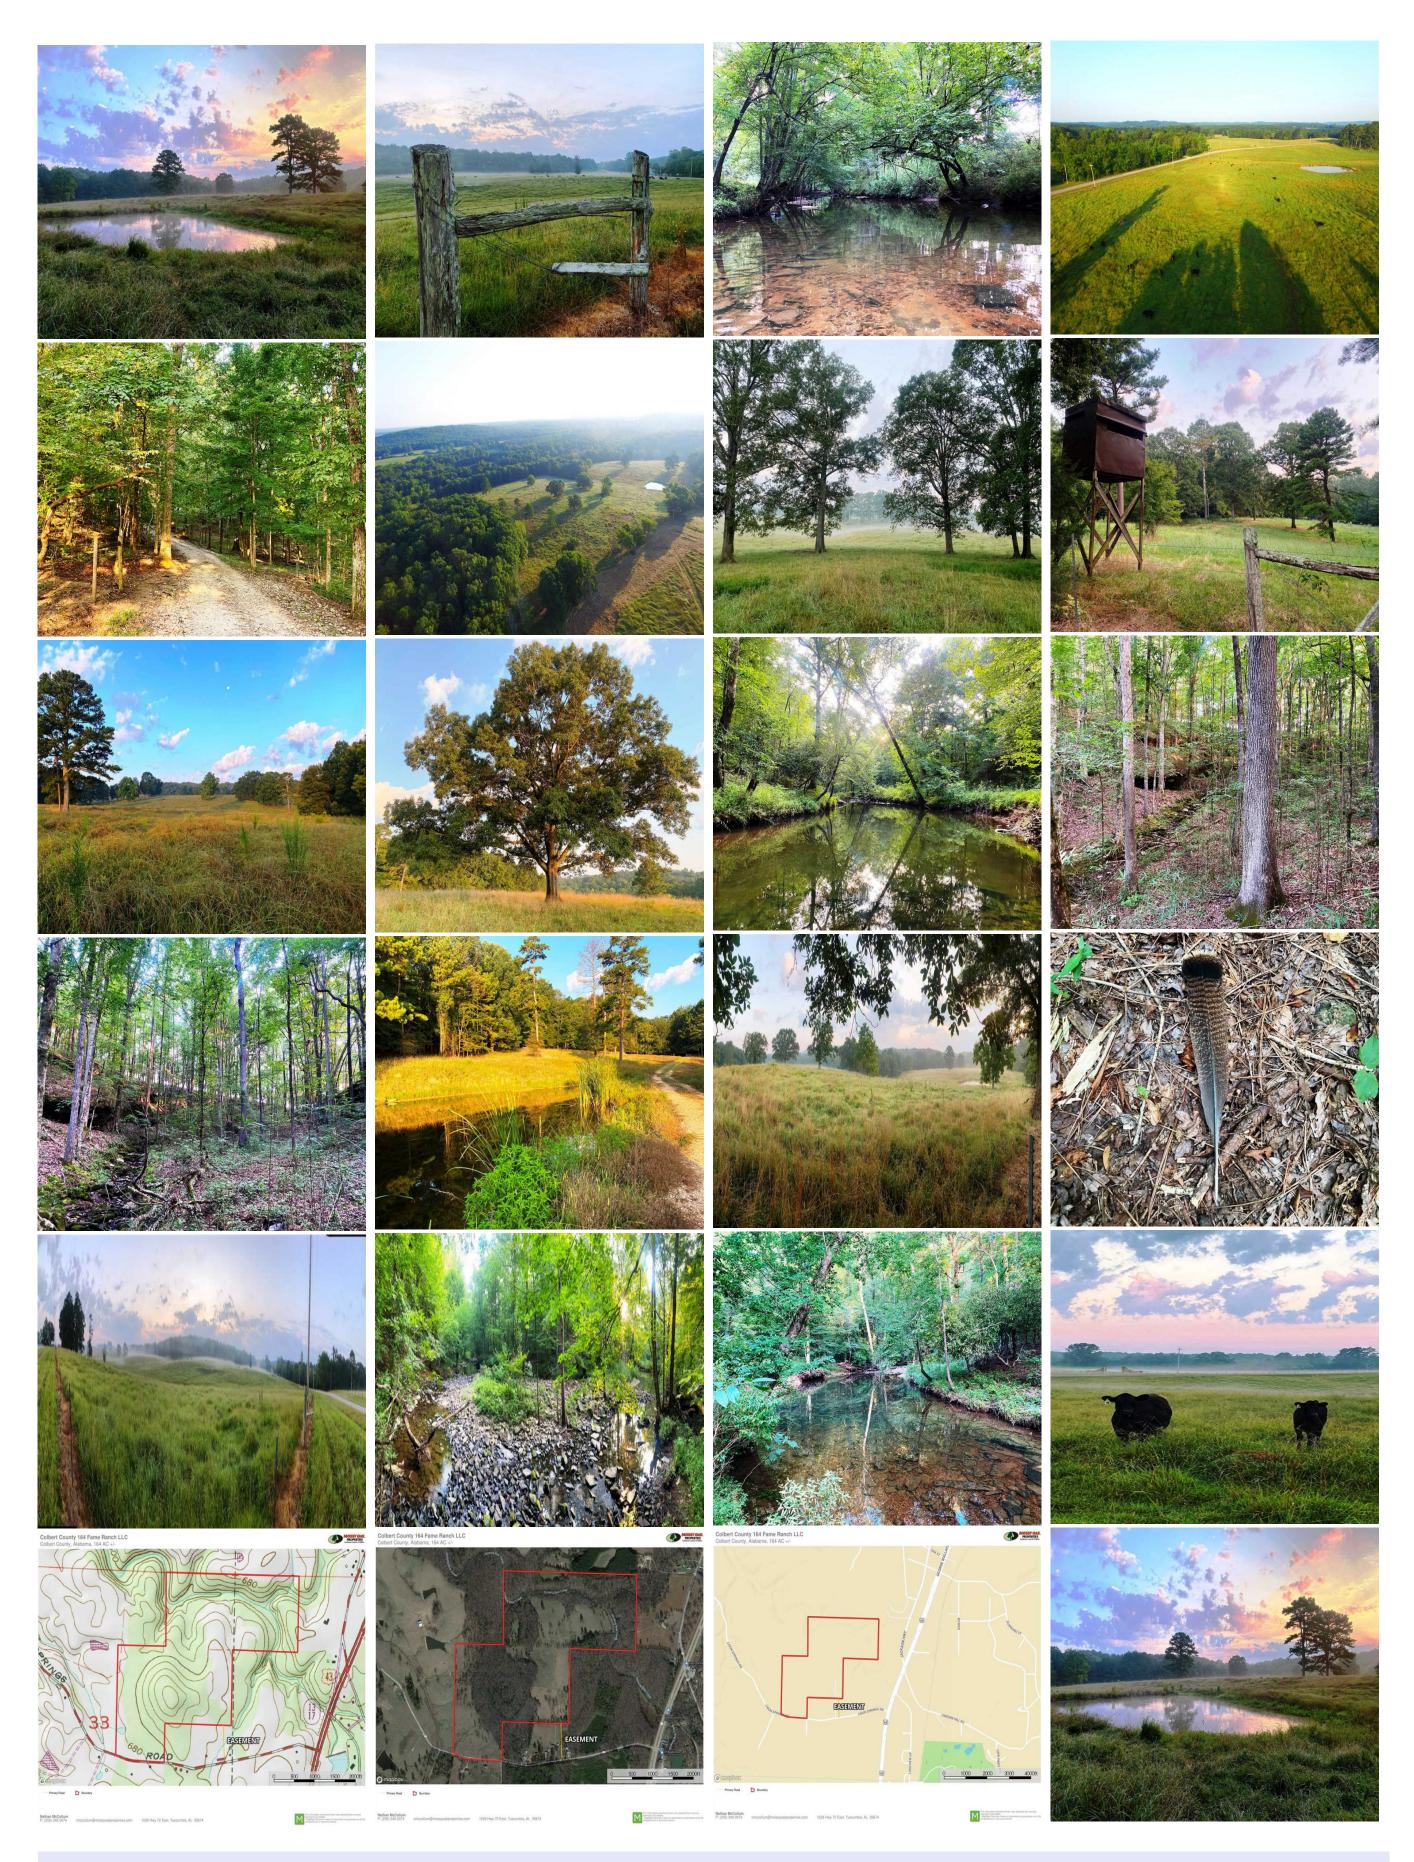

## Property Details:

Price: \$465,000 County: Colbert Acreage: 135.60

Address : Ligon Springs Road

MOPLS ID : 53546

Coveted locales have taken advantage of this gem for many years and are ready to share. These 164 acres in the rolling hills off Ligon Springs Road in Littleville, Alabama are definitely a standout. Enjoy all the amenities and activities of the bustling Muscle Shoals from your very own nostalgic getaway. Two ponds and well maintained pastures supports a very healthy herd of cattle. Interspersed large shade trees are prominent throughout the 77 acres of fenced and cross fenced pastureland. Several green field locations outside the fenced areas draw and maintain the well balanced deer and turkey population with stands and a shooting house that are easily accessible. 3/4 mile of Stinking Bear Creek supports small fish, amphibians & reptiles, as well as great cool & shaded camping locations. 87 acres of timberland consists of predominantly oak and hickory with some natural pine. A recent timber cruise is available. There are several beautiful homesite opportunities here near the county road with power and water or if you prefer, select a different location far off the road that is equally as nice. Graveled roads and culverts are in excellent condition. This is a great location located in a very nice area that consists of well-kept farms and houses in a community with a country feel. Less than 10 minutes to Muscle Shoals, 1/2 mile off Hwy 43, and only 10 minutes to Russellville.

135.60 Acres
Colbert County
GPS 34.5762 X -87.6951

Mossy Oak Properties Southeast Land & Wildlife www.selandandwildlife.com

135.60 Acres Colbert County GPS 34.5762 X -87.6951

Mossy Oak Properties Southeast Land & Wildlife www.selandandwildlife.com