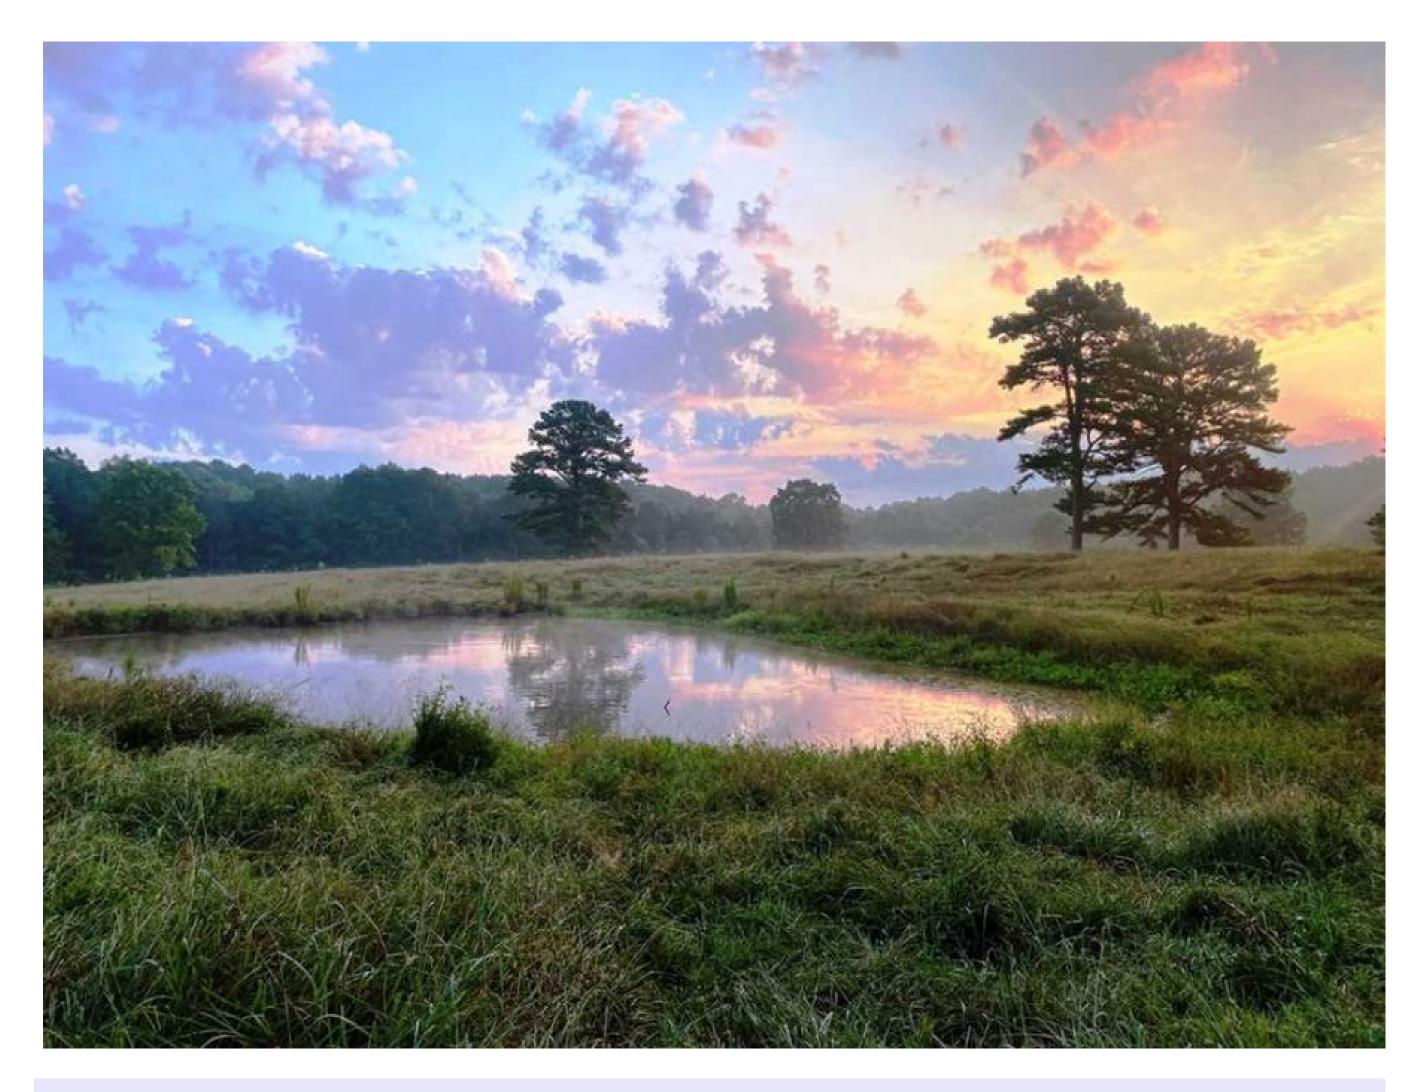

## Property Details:

Price: \$465,000 County: Colbert Acreage: 135.60

Address : Ligon Springs Road

MOPLS ID : 53546

Coveted locales have taken advantage of this gem for many years and are ready to share. These 164 acres in the rolling hills off Ligon Springs Road in Littleville, Alabama are definitely a standout. Enjoy all the amenities and activities of the bustling Muscle Shoals from your very own nostalgic getaway. Two ponds and well maintained pastures supports a very healthy herd of cattle. Interspersed large shade trees are prominent throughout the 77 acres of fenced and cross fenced pastureland. Several green field locations outside the fenced areas draw and maintain the well balanced deer and turkey population with stands and a shooting house that are easily accessible. 3/4 mile of Stinking Bear Creek supports small fish, amphibians & reptiles, as well as great cool & shaded camping locations. 87 acres of timberland consists of predominantly oak and hickory with some natural pine. A recent timber cruise is available. There are several beautiful homesite opportunities here near the county road with power and water or if you prefer, select a different location far off the road that is equally as nice. Graveled roads and culverts are in excellent condition. This is a great location located in a very nice area that consists of well-kept farms and houses in a community with a country feel. Less than 10 minutes to Muscle Shoals, 1/2 mile off Hwy 43, and only 10 minutes to Russellville.