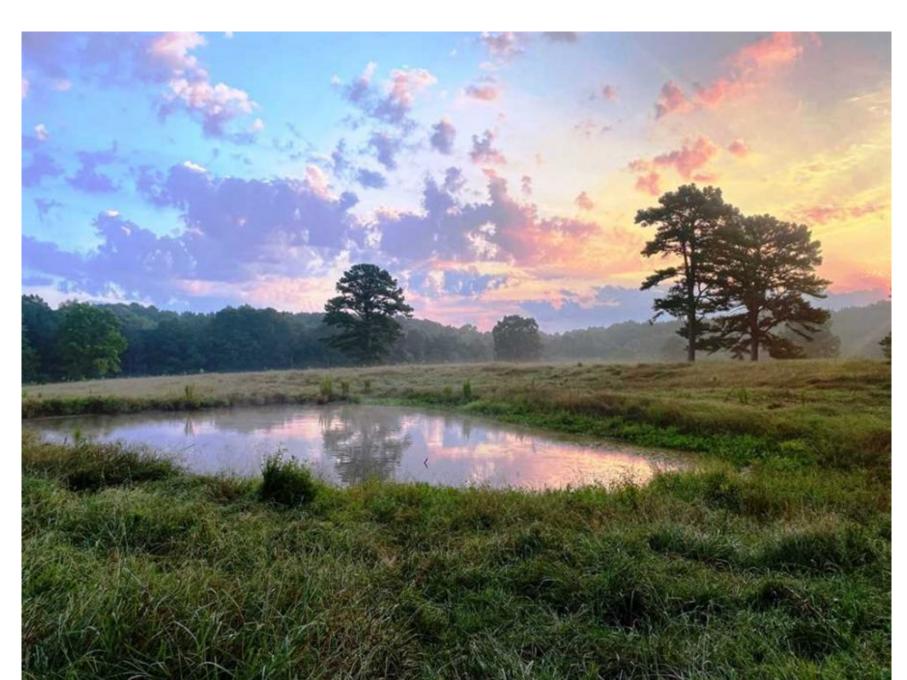

## Property Details:

Price: \$465,000 County: Colbert Acreage: 135.60

Address : Ligon Springs Road

MOPLS ID : 53546

Coveted locales have taken advantage of this gem for many years and are ready to share. These 164 acres in the rolling hills off Ligon Springs Road in Littleville, Alabama are definitely a standout. Enjoy all the amenities and activities of the bustling Muscle Shoals from your very own nostalgic getaway. Two ponds and well maintained pastures supports a very healthy herd of cattle. Interspersed large shade trees are prominent throughout the 77 acres of fenced and cross fenced pastureland. Several green field locations outside the fenced areas draw and maintain the well balanced deer and turkey population with stands and a shooting house that are easily accessible. 3/4 mile of Stinking Bear Creek supports small fish, amphibians & reptiles, as well as great cool & shaded camping locations. 87 acres of timberland consists of predominantly oak and hickory with some natural pine. A recent timber cruise is available. There are several beautiful homesite opportunities here near the county road with power and water or if you prefer, select a different location far off the road that is equally as nice. Graveled roads and culverts are in excellent condition. This is a great location located in a very nice area that consists of well-kept farms and houses in a community with a country feel. Less than 10 minutes to Muscle Shoals, 1/2 mile off Hwy 43, and only 10 minutes to Russellville.