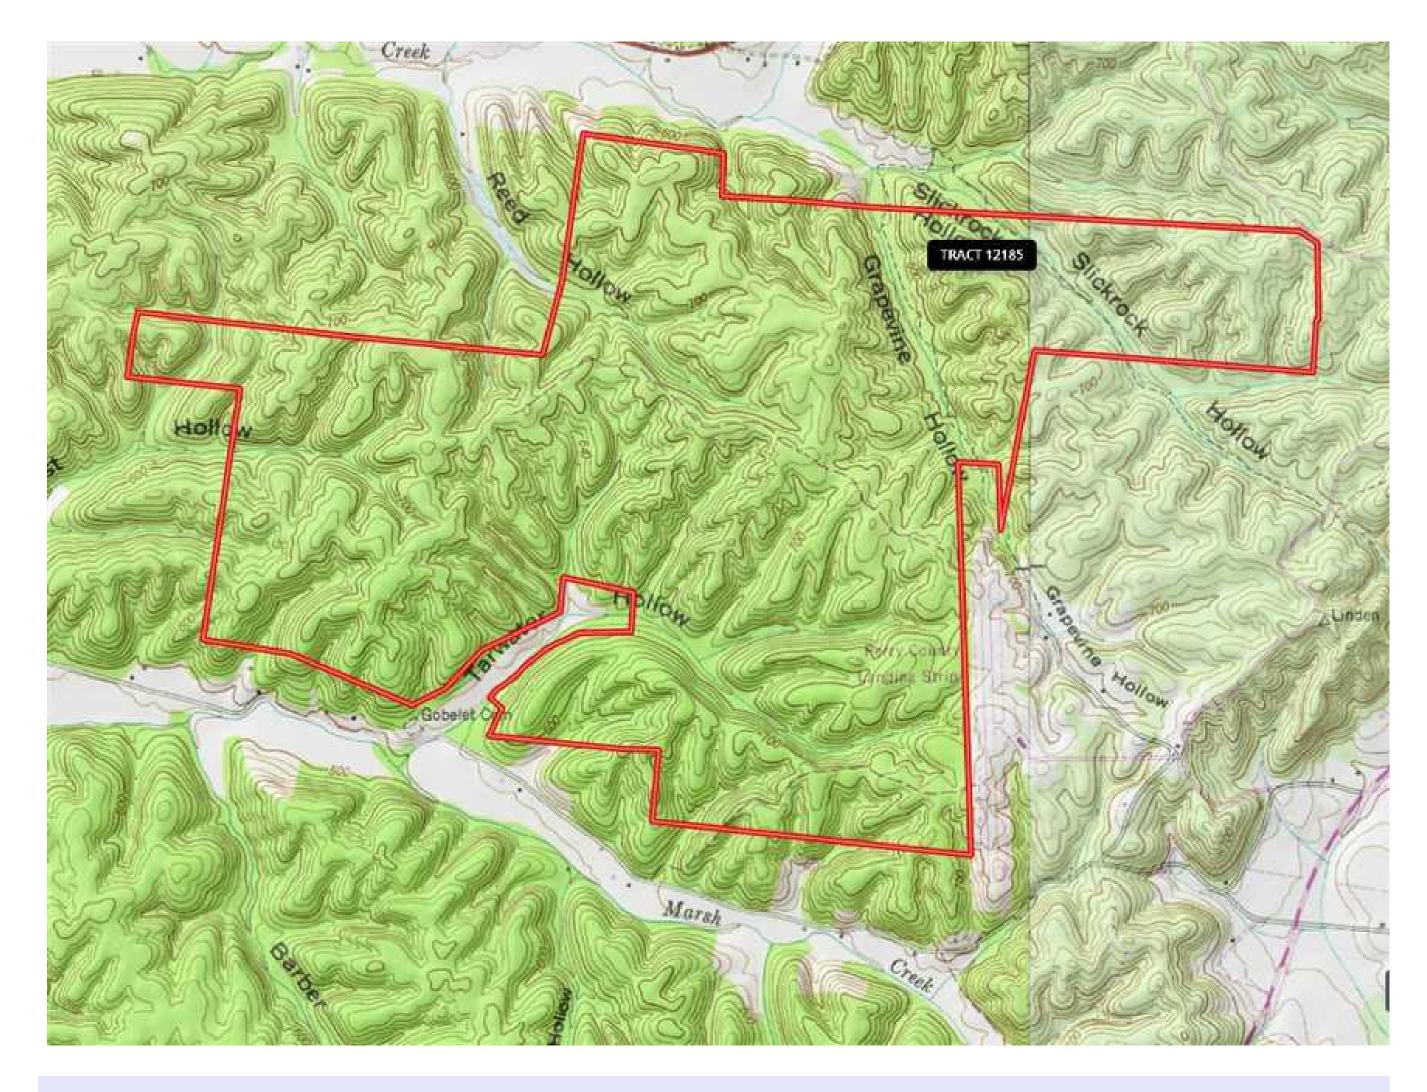

## Property Details:

Price : \$1,250,000 County : Perry Acreage : 1,369.13

Address:

MOPLS ID : 31789

Enjoy the benefits of a paved airstrip without the maintenance cost. This property joins the Perry County Airport. Located within minutes of Linden, TN the property features a well maintained road system, county road frontage, and good timber growing soils. There are approximately 654.65 acres of premerchantable pine timberland and 714.48 acres of hardwood timberland.

1,369.13 Acres
Perry County
GPS 35.6001 X -87.8788

Mossy Oak Properties Southeast Land & Wildlife www.selandandwildlife.com

1,369.13 Acres
Perry County
GPS 35.6001 X -87.8788

Mossy Oak Properties Southeast Land & Wildlife www.selandandwildlife.com