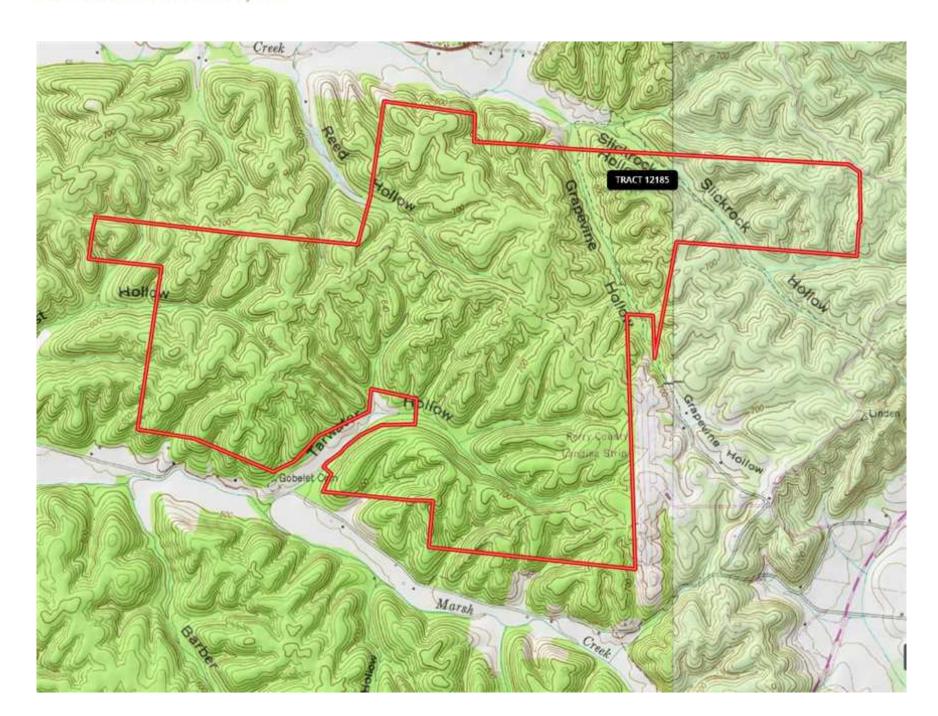

## Property Details:

Price : \$1,250,000 County : Perry Acreage : 1,369.13

Address:

MOPLS ID : 31789

Enjoy the benefits of a paved airstrip without the maintenance cost. This property joins the Perry County Airport. Located within minutes of Linden, TN the property features a well maintained road system, county road frontage, and good timber growing soils. There are approximately 654.65 acres of premerchantable pine timberland and 714.48 acres of hardwood timberland.

1,369.13 Acres
Perry County
GPS 35.6001 X -87.8788

Mossy Oak Properties Southeast Land & Wildlife www.selandandwildlife.com

1,369.13 Acres
Perry County
GPS 35.6001 X -87.8788

Mossy Oak Properties Southeast Land & Wildlife www.selandandwildlife.com