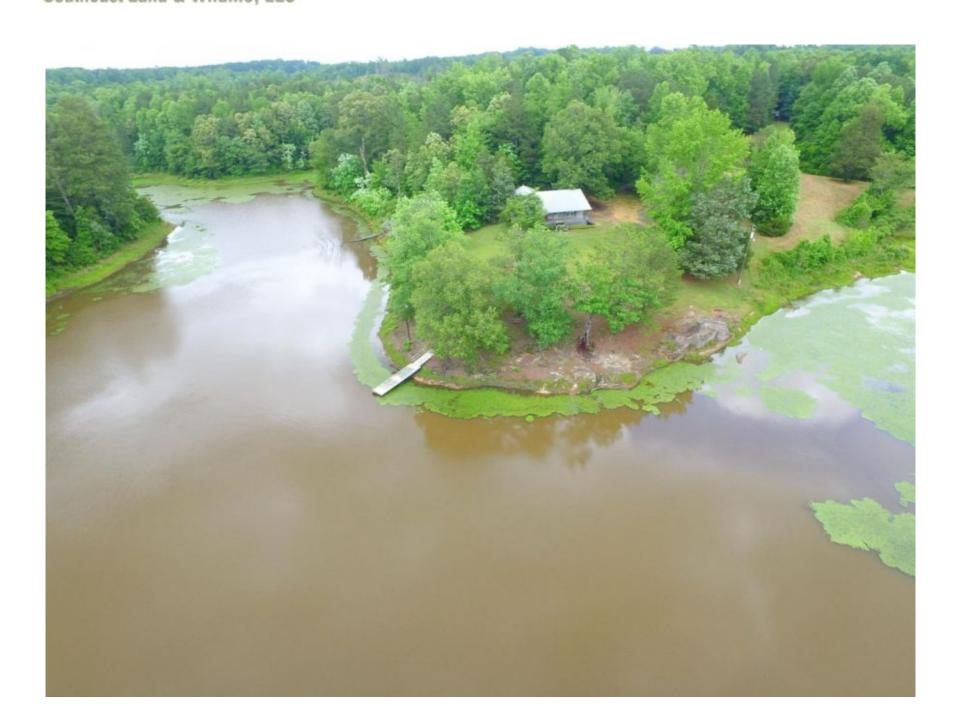

## SOLD!! 180 Acres with Cabin and Lake

## Property Details:

Price: \$524,900 County: Marion Acreage: 180.00

Address: 700 County Road 330

MOPLS ID : 21743

Experience the secluded setting of this incredible tract located in Hamilton, Alabama. Imagine sitting on the porch of your 1,584 SF cabin overlooking a 6 acre lake with beautiful timber and abundant wildlife!

Tract makeup: 6 +/- acre lake; 4 +/- acres of green fields; 30 +/- acres recently cut and replanted with shortleaf pine; 7 +/- acres of approximately 10 year old pine; 12 +/- acres of 15-17 year old pine; 16 +/- acres of young hardwood timber; and 89 +/- acres of mature hardwood timber.