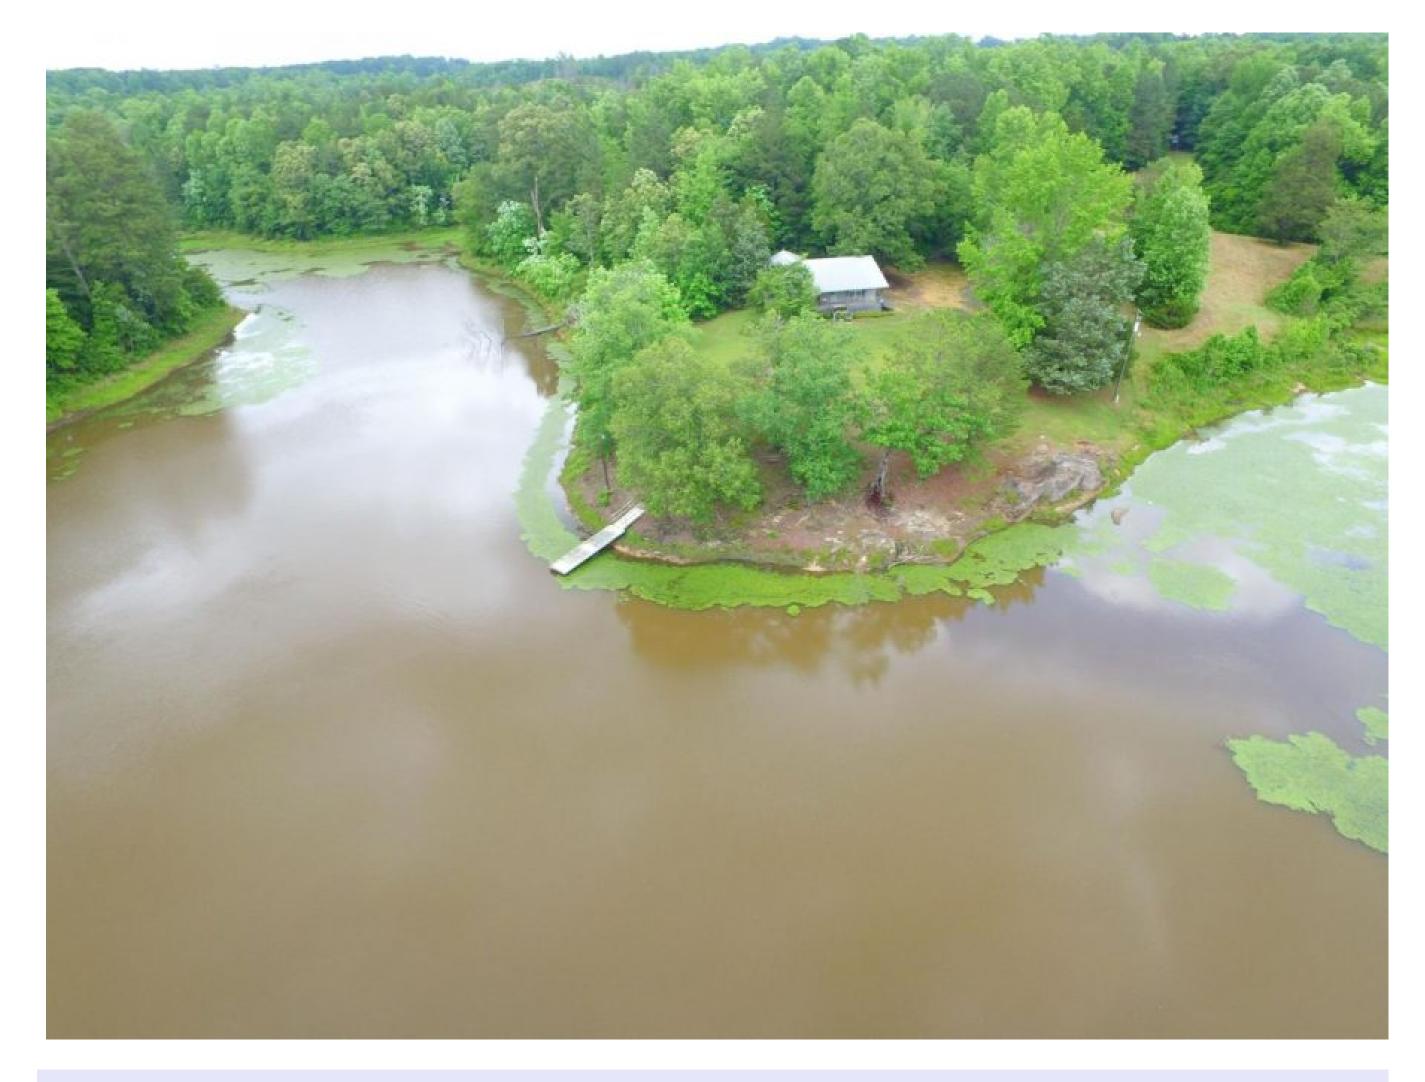

## SOLD!! 180 Acres with Cabin and Lake

## Property Details:

Price: \$524,900 County: Marion Acreage: 180.00

Address: 700 County Road 330

MOPLS ID : 21743

Experience the secluded setting of this incredible tract located in Hamilton, Alabama. Imagine sitting on the porch of your 1,584 SF cabin overlooking a 6 acre lake with beautiful timber and abundant wildlife!

Tract makeup: 6 +/- acre lake; 4 +/- acres of green fields; 30 +/- acres recently cut and replanted with shortleaf pine; 7 +/- acres of approximately 10 year old pine; 12 +/- acres of 15-17 year old pine; 16 +/- acres of young hardwood timber; and 89 +/- acres of mature hardwood timber.