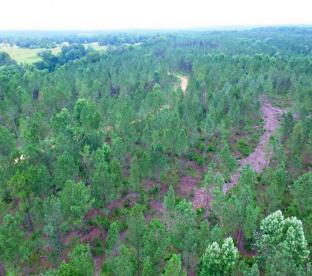

## Property Details:

Price : \$299,000
County : Winston
Acreage : 198.00
Address : Hickory Grove Rd.
MOPLS ID : 53407

This is a unique opportunity to own an excellent recreational tract of timber bordering the Bankhead National Forest. This tract is conveniently located less than an hour from Decatur and Cullman, and less then 5 miles to the Grayson Lumber Mill. It also sits right outside the Black Warrior Management Area, which is known for trophy whitetail deer and a healthy population of turkey. With four green fields, several hardwood draws, and a powerline clearing, there are multiple opportunities to hunt deer and turkey. There is also municipal water and electricity available, as well as several potential building sites, allowing the buyer multiple opportunities to build.

This tract is also a great timber investment. The plantation pine on this tract has been professionally managed over the years. With 138 acres of 17 year old thinned pines, 51 acres of 26 year old thinned pines, this tract will give the buyer a good stream of income.