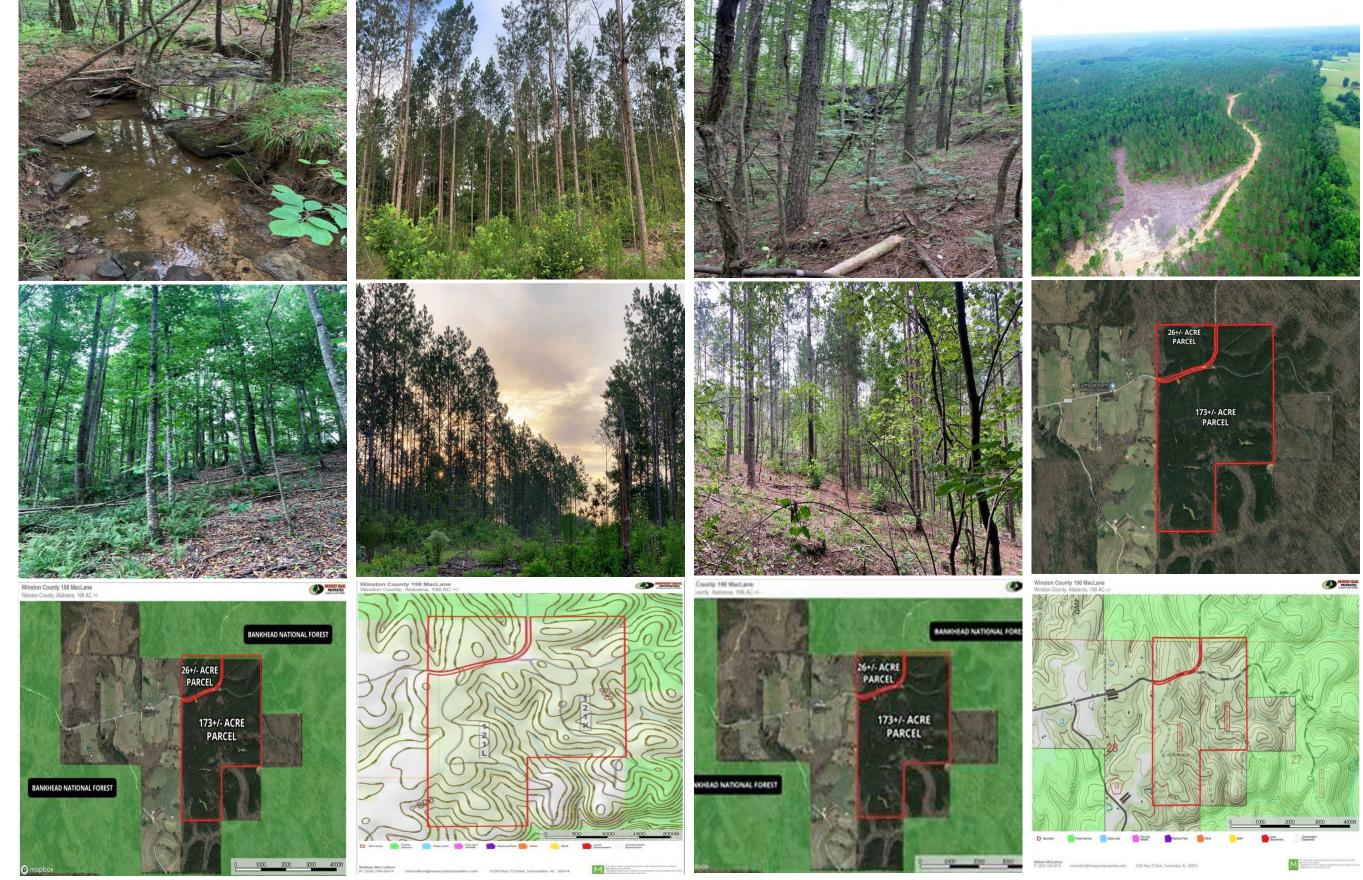

## Property Details:

Price : \$299,000
County : Winston
Acreage : 198.00
Address : Hickory Grove Rd.
MOPLS ID : 53407

This is a unique opportunity to own an excellent recreational tract of timber bordering the Bankhead National Forest. This tract is conveniently located less than an hour from Decatur and Cullman, and less then 5 miles to the Grayson Lumber Mill. It also sits right outside the Black Warrior Management Area, which is known for trophy whitetail deer and a healthy population of turkey. With four green fields, several hardwood draws, and a powerline clearing, there are multiple opportunities to hunt deer and turkey. There is also municipal water and electricity available, as well as several potential building sites, allowing the buyer multiple opportunities to build.

This tract is also a great timber investment. The plantation pine on this tract has been professionally managed over the years. With 138 acres of 17 year old thinned pines, 51 acres of 26 year old thinned pines, this tract will give the buyer a good stream of income.

198.00 Acres Winston County GPS 34.2385 X -87.2704 Mossy Oak Properties Southeast Land & Wildlife www.selandandwildlife.com

198.00 Acres Winston County GPS 34.2385 X -87.2704 Mossy Oak Properties Southeast Land & Wildlife www.selandandwildlife.com