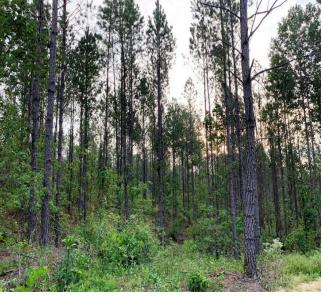

This tract is also a great timber investment. The plantation pine on this tract has been professionally managed over the years. With 138 acres of 17 year old thinned pines, 51 acres of 26 year old thinned pines, this tract will give the buyer a good stream of income.