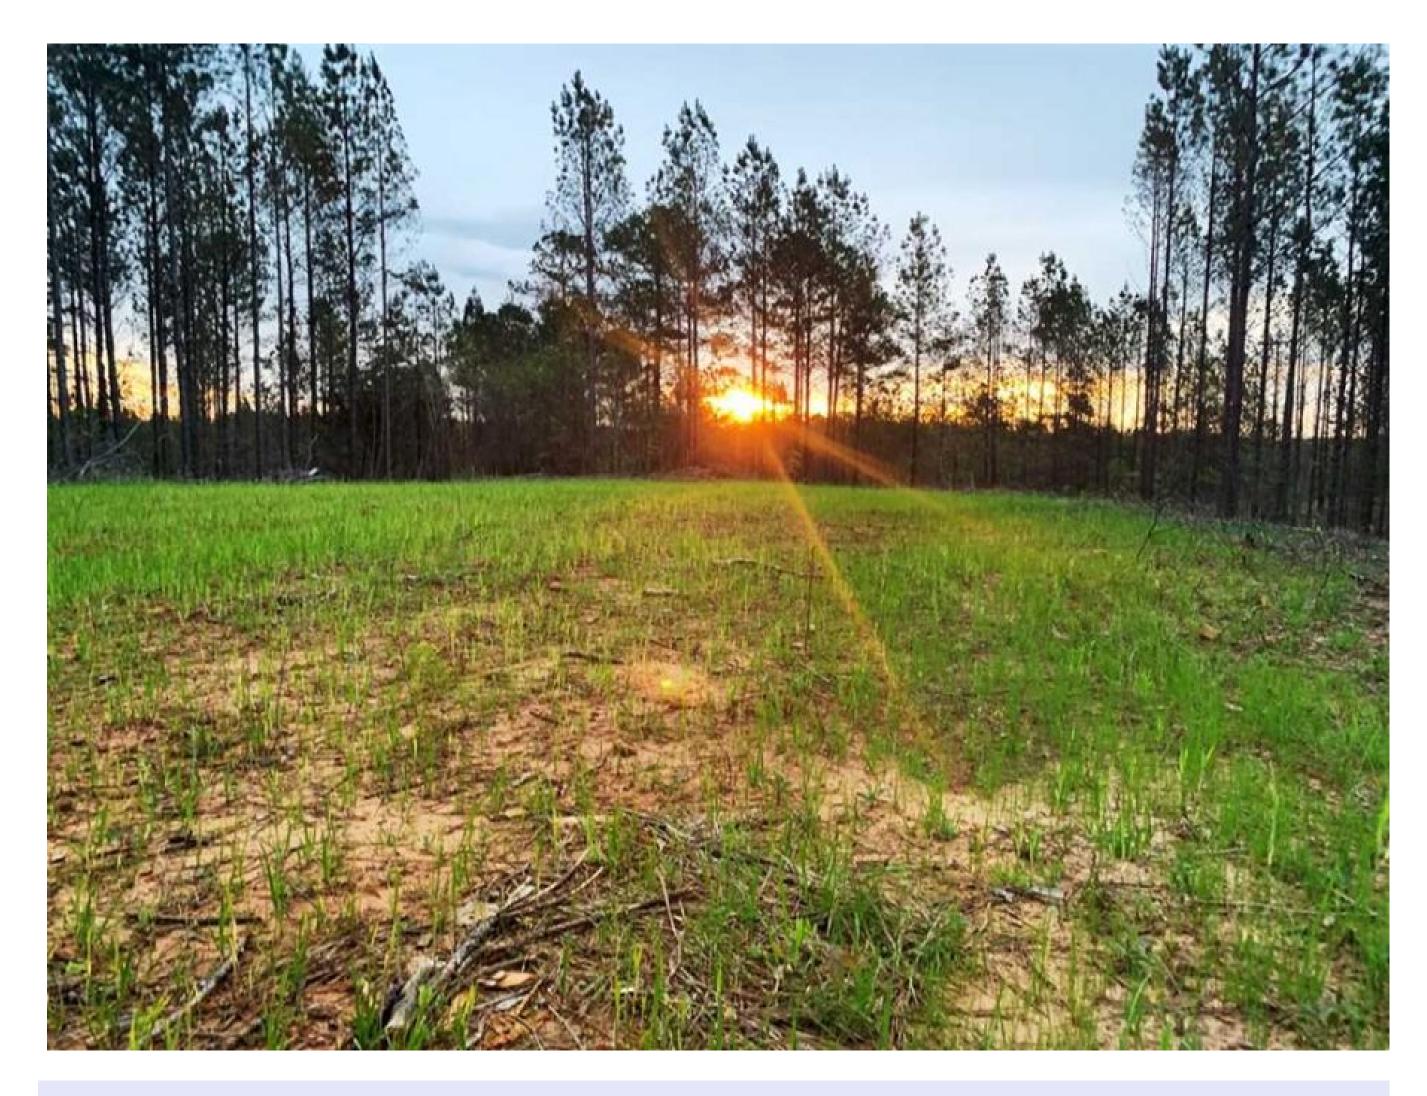

## Property Details:

Price : \$299,000
County : Winston
Acreage : 198.00
Address : Hickory Grove Rd.
MOPLS ID : 53407

This is a unique opportunity to own an excellent recreational tract of timber bordering the Bankhead National Forest. This tract is conveniently located less than an hour from Decatur and Cullman, and less then 5 miles to the Grayson Lumber Mill. It also sits right outside the Black Warrior Management Area, which is known for trophy whitetail deer and a healthy population of turkey. With four green fields, several hardwood draws, and a powerline clearing, there are multiple opportunities to hunt deer and turkey. There is also municipal water and electricity available, as well as several potential building sites, allowing the buyer multiple opportunities to build.