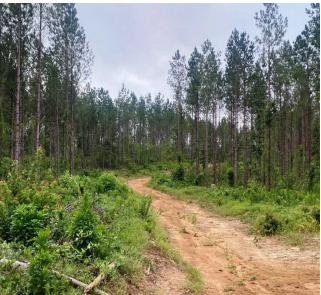

## Property Details:

Price : \$299,000
County : Winston
Acreage : 198.00
Address : Hickory Grove Rd.
MOPLS ID : 53407

This is a unique opportunity to own an excellent recreational tract of timber bordering the Bankhead National Forest. This tract is conveniently located less than an hour from Decatur and Cullman, and less then 5 miles to the Grayson Lumber Mill. It also sits right outside the Black Warrior Management Area, which is known for trophy whitetail deer and a healthy population of turkey. With four green fields, several hardwood draws, and a powerline clearing, there are multiple opportunities to hunt deer and turkey. There is also municipal water and electricity available, as well as several potential building sites, allowing the buyer multiple opportunities to build.