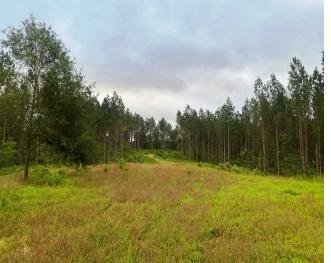

## Property Details:

Price : \$299,000
County : Winston
Acreage : 198.00
Address : Hickory Grove Rd.
MOPLS ID : 53407

This is a unique opportunity to own an excellent recreational tract of timber bordering the Bankhead National Forest. This tract is conveniently located less than an hour from Decatur and Cullman, and less then 5 miles to the Grayson Lumber Mill. It also sits right outside the Black Warrior Management Area, which is known for trophy whitetail deer and a healthy population of turkey. With four green fields, several hardwood draws, and a powerline clearing, there are multiple opportunities to hunt deer and turkey. There is also municipal water and electricity available, as well as several potential building sites, allowing the buyer multiple opportunities to build.