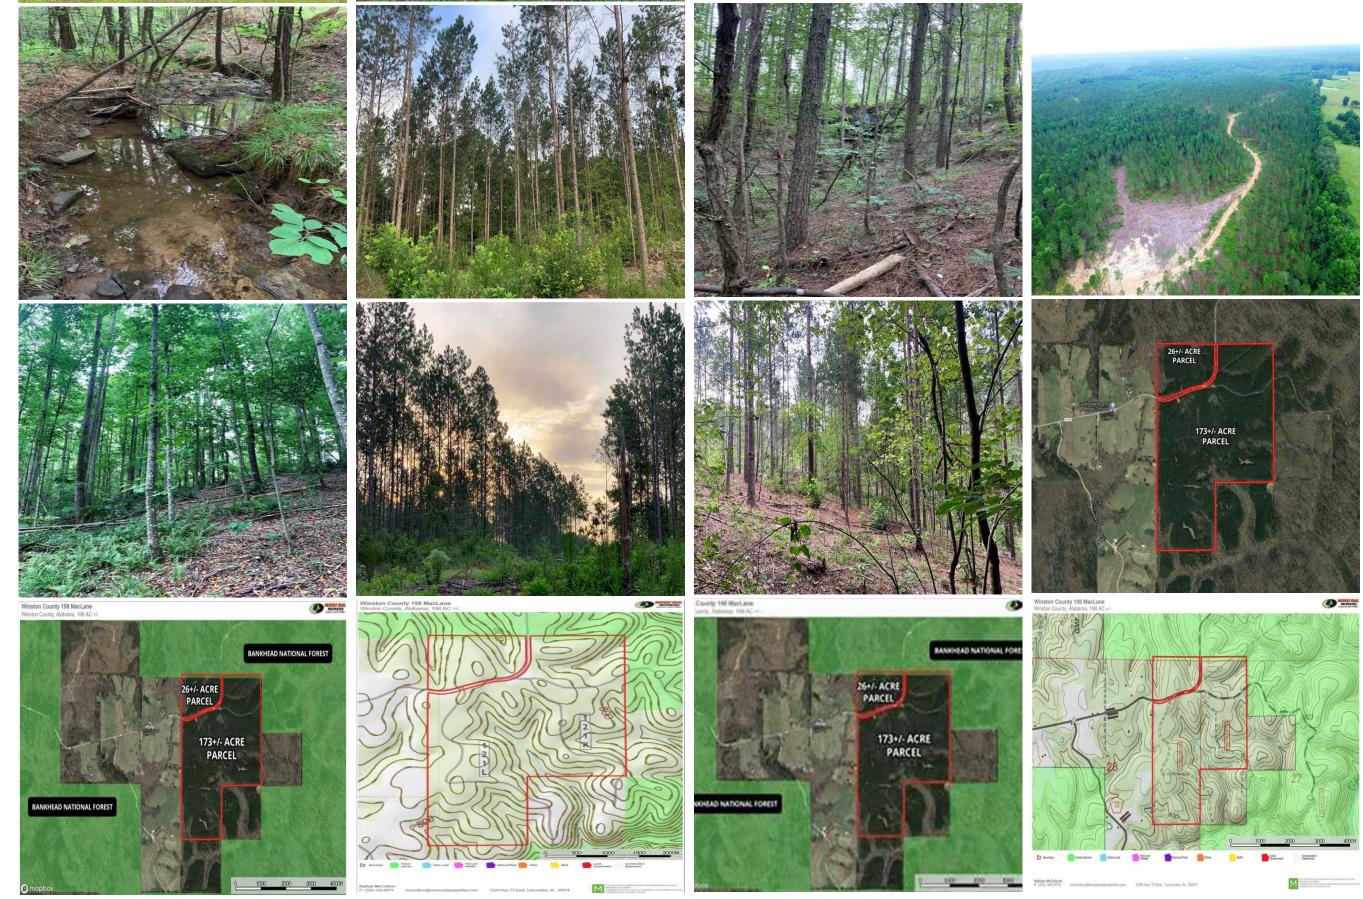

## Property Details:

Price : \$299,000
County : Winston
Acreage : 198.00
Address : Hickory Grove Rd.
MOPLS ID : 53407

This is a unique opportunity to own an excellent recreational tract of timber bordering the Bankhead National Forest. This tract is conveniently located less than an hour from Decatur and Cullman, and less then 5 miles to the Grayson Lumber Mill. It also sits right outside the Black Warrior Management Area, which is known for trophy whitetail deer and a healthy population of turkey. With four green fields, several hardwood draws, and a powerline clearing, there are multiple opportunities to hunt deer and turkey. There is also municipal water and electricity available, as well as several potential building sites, allowing the buyer multiple opportunities to build.

This tract is also a great timber investment. The plantation pine on this tract has been professionally managed over the years. With 138 acres of 17 year old thinned pines, 51 acres of 26 year old thinned pines, this tract will give the buyer a good stream of income.

198.00 Acres Winston County GPS 34.2385 X -87.2704 Mossy Oak Properties Southeast Land & Wildlife www.selandandwildlife.com

198.00 Acres Winston County GPS 34.2385 X -87.2704 Mossy Oak Properties Southeast Land & Wildlife www.selandandwildlife.com