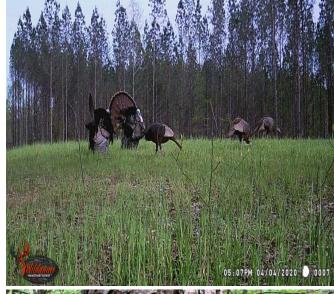

## Property Details:

Price : \$299,000
County : Winston
Acreage : 198.00
Address : Hickory Grove Rd.
MOPLS ID : 53407

This is a unique opportunity to own an excellent recreational tract of timber bordering the Bankhead National Forest. This tract is conveniently located less than an hour from Decatur and Cullman, and less then 5 miles to the Grayson Lumber Mill. It also sits right outside the Black Warrior Management Area, which is known for trophy whitetail deer and a healthy population of turkey. With four green fields, several hardwood draws, and a powerline clearing, there are multiple opportunities to hunt deer and turkey. There is also municipal water and electricity available, as well as several potential building sites, allowing the buyer multiple opportunities to build.