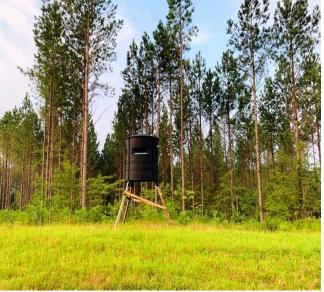

## Property Details:

Price : \$299,000
County : Winston
Acreage : 198.00
Address : Hickory Grove Rd.
MOPLS ID : 53407

This is a unique opportunity to own an excellent recreational tract of timber bordering the Bankhead National Forest. This tract is conveniently located less than an hour from Decatur and Cullman, and less then 5 miles to the Grayson Lumber Mill. It also sits right outside the Black Warrior Management Area, which is known for trophy whitetail deer and a healthy population of turkey. With four green fields, several hardwood draws, and a powerline clearing, there are multiple opportunities to hunt deer and turkey. There is also municipal water and electricity available, as well as several potential building sites, allowing the buyer multiple opportunities to build.