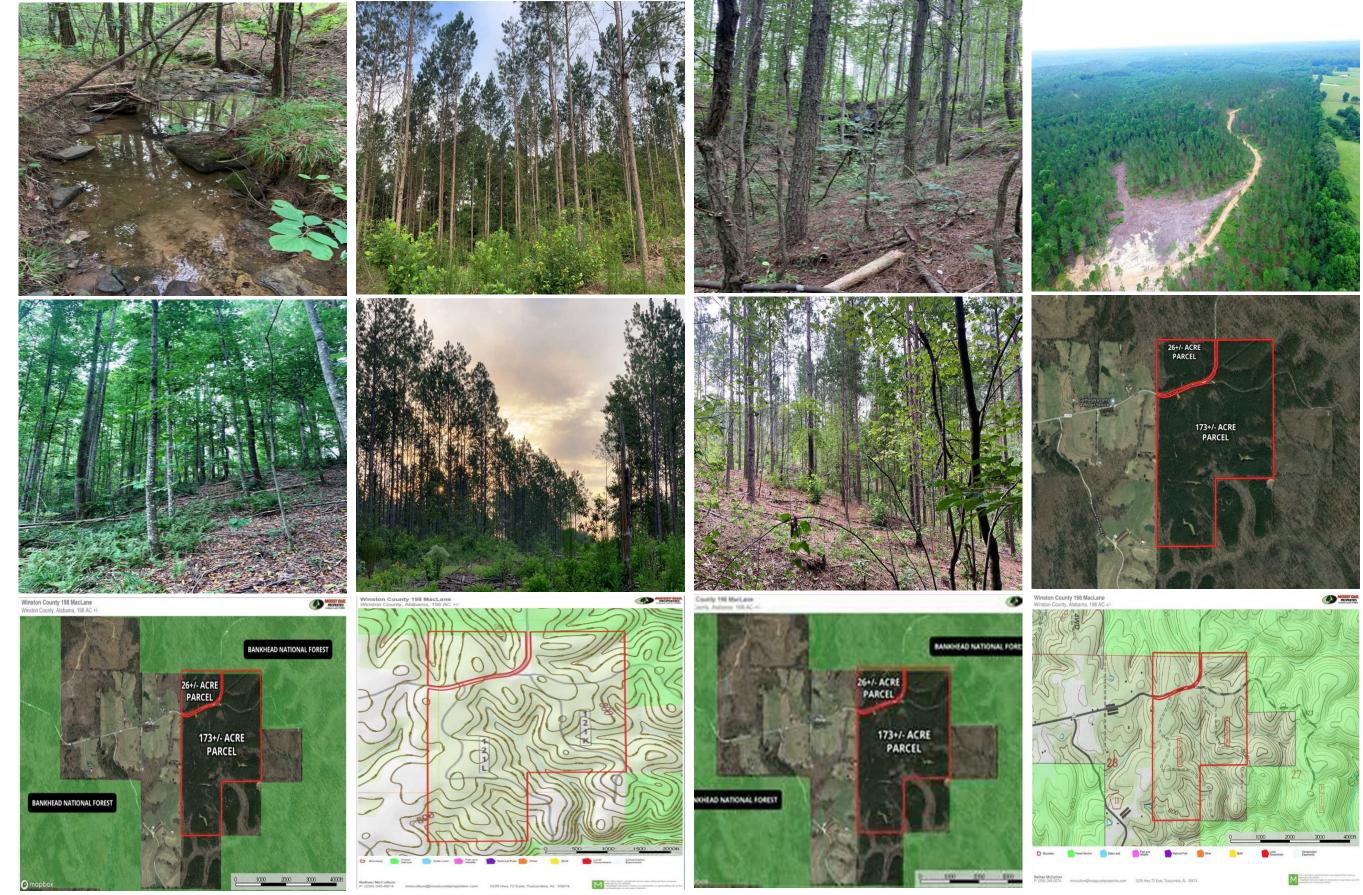

## Property Details:

Price : \$299,000
County : Winston
Acreage : 198.00
Address : Hickory Grove Rd.
MOPLS ID : 53407

This is a unique opportunity to own an excellent recreational tract of timber bordering the Bankhead National Forest. This tract is conveniently located less than an hour from Decatur and Cullman, and less then 5 miles to the Grayson Lumber Mill. It also sits right outside the Black Warrior Management Area, which is known for trophy whitetail deer and a healthy population of turkey. With four green fields, several hardwood draws, and a powerline clearing, there are multiple opportunities to hunt deer and turkey. There is also municipal water and electricity available, as well as several potential building sites, allowing the buyer multiple opportunities to build.

This tract is also a great timber investment. The plantation pine on this tract has been professionally managed over the years. With 138 acres of 17 year old thinned pines, 51 acres of 26 year old thinned pines, this tract will give the buyer a good stream of income.

198.00 Acres Winston County GPS 34.2385 X -87.2704 Mossy Oak Properties Southeast Land & Wildlife www.selandandwildlife.com

198.00 Acres Winston County GPS 34.2385 X -87.2704 Mossy Oak Properties Southeast Land & Wildlife www.selandandwildlife.com