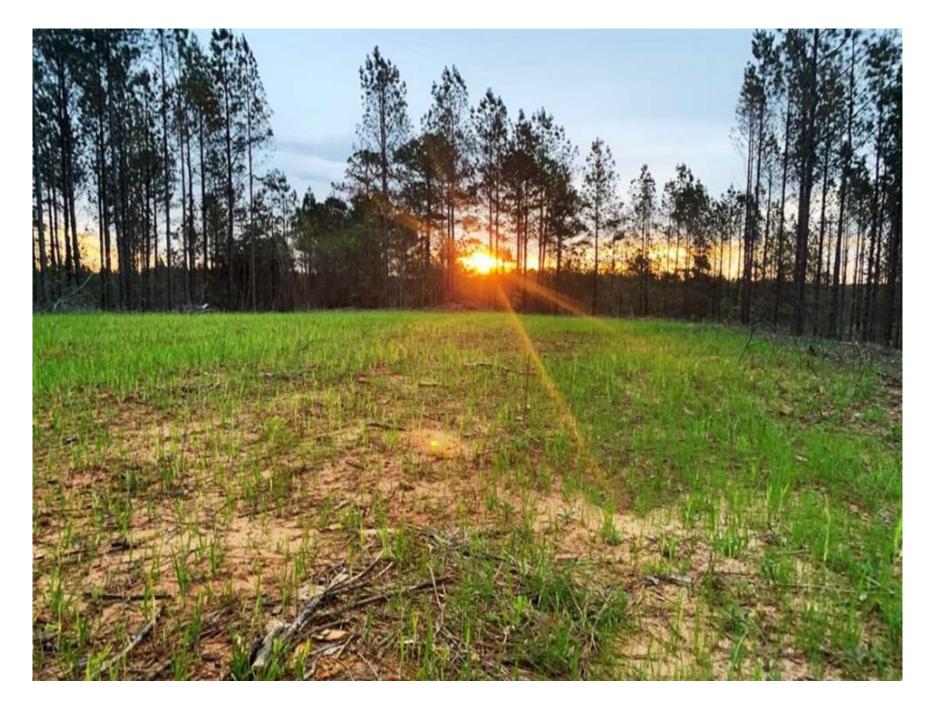

## Property Details:

Price : \$299,000
County : Winston
Acreage : 198.00
Address : Hickory Grove Rd.
MOPLS ID : 53407

This is a unique opportunity to own an excellent recreational tract of timber bordering the Bankhead National Forest. This tract is conveniently located less than an hour from Decatur and Cullman, and less then 5 miles to the Grayson Lumber Mill. It also sits right outside the Black Warrior Management Area, which is known for trophy whitetail deer and a healthy population of turkey. With four green fields, several hardwood draws, and a powerline clearing, there are multiple opportunities to hunt deer and turkey. There is also municipal water and electricity available, as well as several potential building sites, allowing the buyer multiple opportunities to build.