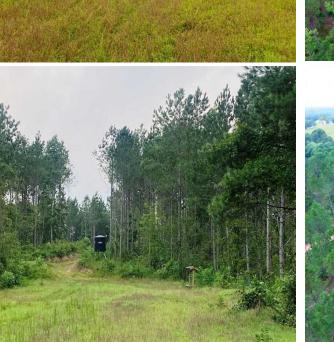

## Property Details:

Price : \$299,000
County : Winston
Acreage : 198.00
Address : Hickory Grove Rd.
MOPLS ID : 53407

This is a unique opportunity to own an excellent recreational tract of timber bordering the Bankhead National Forest. This tract is conveniently located less than an hour from Decatur and Cullman, and less then 5 miles to the Grayson Lumber Mill. It also sits right outside the Black Warrior Management Area, which is known for trophy whitetail deer and a healthy population of turkey. With four green fields, several hardwood draws, and a powerline clearing, there are multiple opportunities to hunt deer and turkey. There is also municipal water and electricity available, as well as several potential building sites, allowing the buyer multiple opportunities to build.

This tract is also a great timber investment. The plantation pine on this tract has been professionally managed over the years. With 138 acres of 17 year old thinned pines, 51 acres of 26 year old thinned pines, this tract will give the buyer a good stream of income.