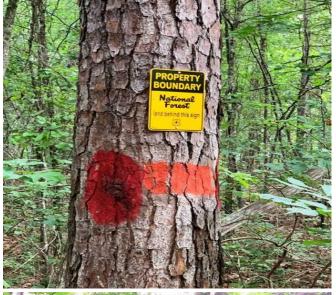

## Property Details:

Price : \$299,000
County : Winston
Acreage : 198.00
Address : Hickory Grove Rd.
MOPLS ID : 53407

This is a unique opportunity to own an excellent recreational tract of timber bordering the Bankhead National Forest. This tract is conveniently located less than an hour from Decatur and Cullman, and less then 5 miles to the Grayson Lumber Mill. It also sits right outside the Black Warrior Management Area, which is known for trophy whitetail deer and a healthy population of turkey. With four green fields, several hardwood draws, and a powerline clearing, there are multiple opportunities to hunt deer and turkey. There is also municipal water and electricity available, as well as several potential building sites, allowing the buyer multiple opportunities to build.