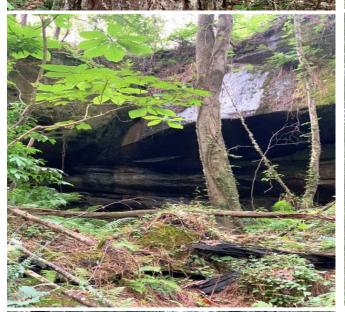

## Property Details:

Price : \$299,000
County : Winston
Acreage : 198.00
Address : Hickory Grove Rd.
MOPLS ID : 53407

This is a unique opportunity to own an excellent recreational tract of timber bordering the Bankhead National Forest. This tract is conveniently located less than an hour from Decatur and Cullman, and less then 5 miles to the Grayson Lumber Mill. It also sits right outside the Black Warrior Management Area, which is known for trophy whitetail deer and a healthy population of turkey. With four green fields, several hardwood draws, and a powerline clearing, there are multiple opportunities to hunt deer and turkey. There is also municipal water and electricity available, as well as several potential building sites, allowing the buyer multiple opportunities to build.