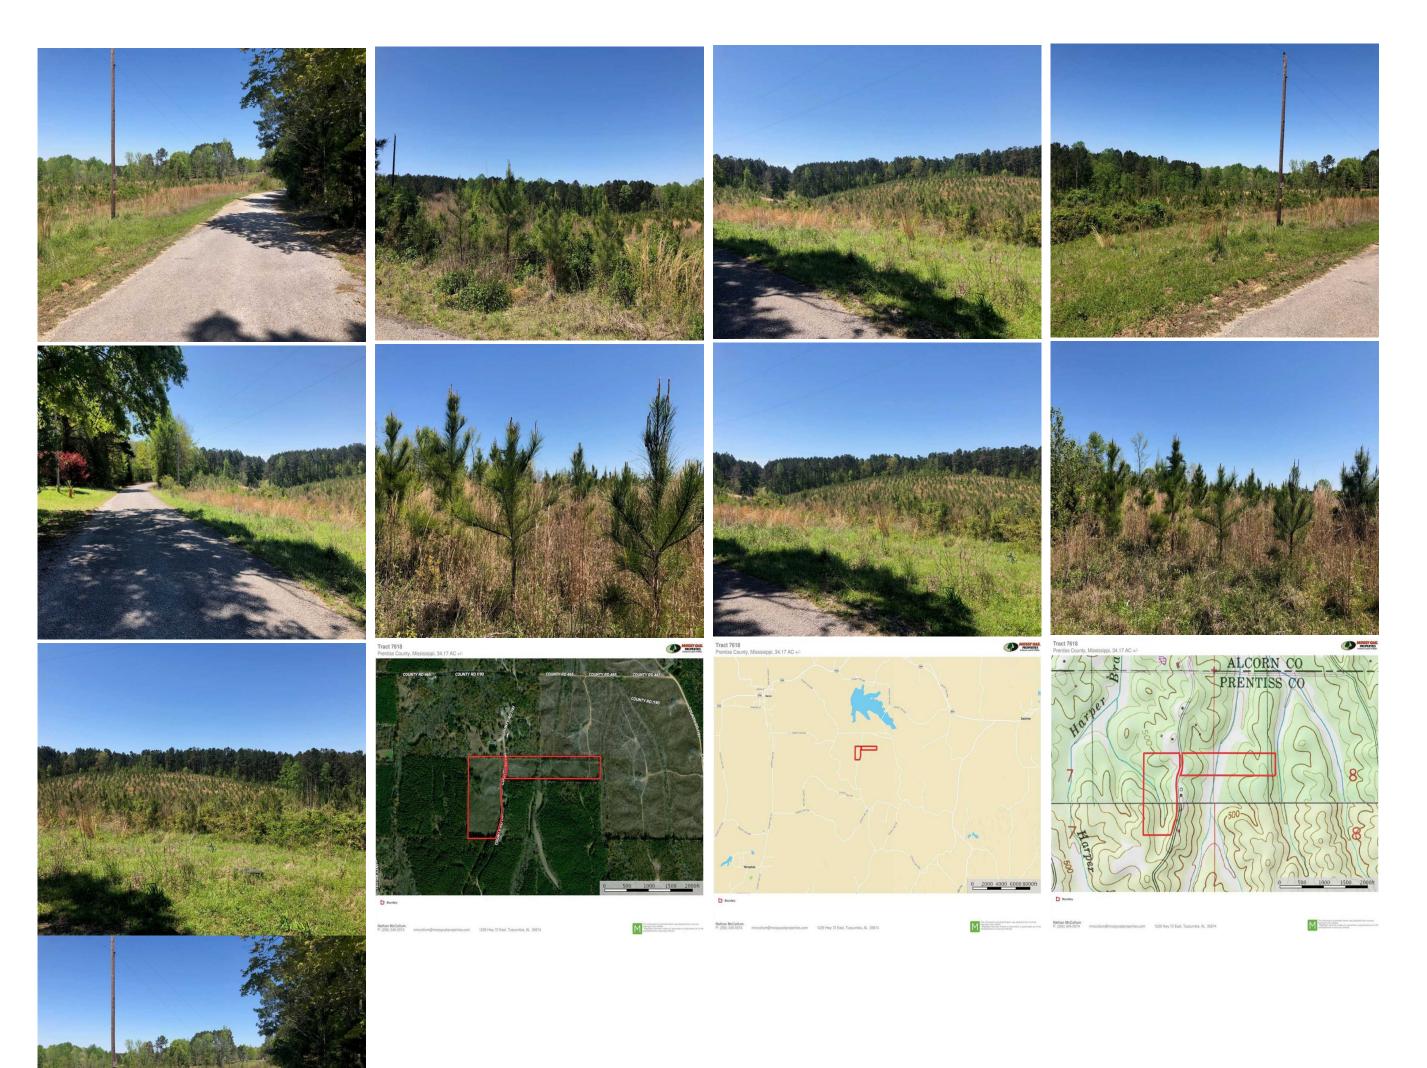

## Property Details:

Price : \$31,900
County : Prentiss
Acreage : 34.77

Address : County Road 1161

MOPLS ID : 50483

This 34.17 acre tract located on County Road 1161 in Prentiss County, Mississippi has 29 +/- acres of 3 year old Loblolly Pine and 3 acres of mature hardwood. The property lies on both sides of the county road. Convenient to Rienzi and Thrasher, this rural area with rolling hills, brushy bedding areas, and beautiful stand of hardwood sets up nicely to the big buck sanctuary of your dreams..

Call Nathan McCollum at (256) 345-0074 or email nmccollum@mossyoakproperties.com.

34.77 Acres
Prentiss County
GPS 34.7483 X -88.4920

Mossy Oak Properties Southeast Land & Wildlife www.selandandwildlife.com

34.77 Acres
Prentiss County
GPS 34.7483 X -88.4920

Mossy Oak Properties Southeast Land & Wildlife www.selandandwildlife.com

34.77 Acres
Prentiss County
GPS 34.7483 X -88.4920

Mossy Oak Properties Southeast Land & Wildlife www.selandandwildlife.com