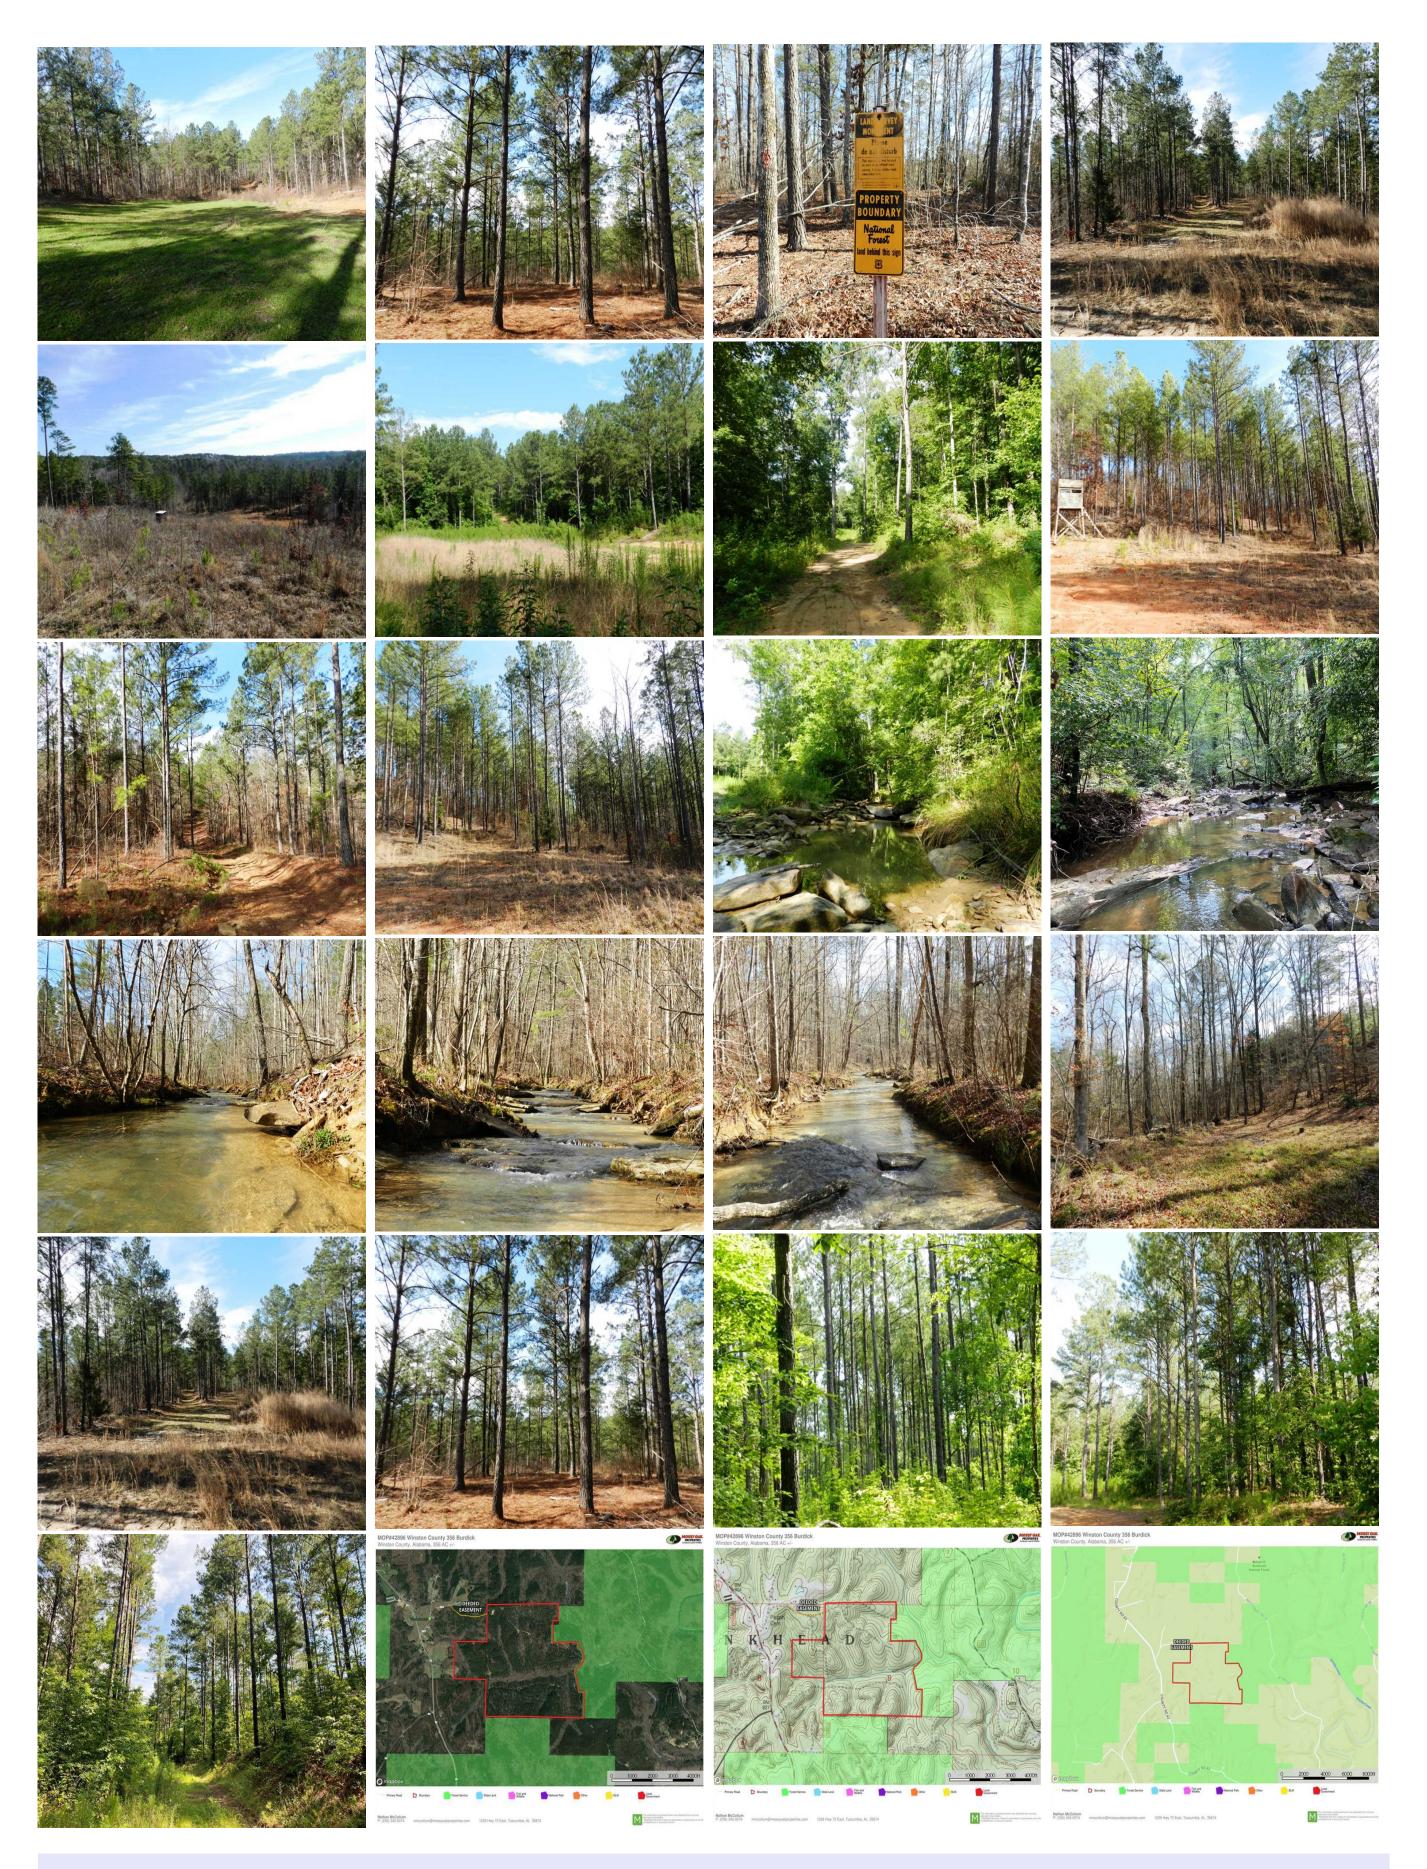

kind. The tract is characterized by thinned pine plantations with approximately 30 acres of mature hardwood timber, including white oaks and other hardwood species. Over 1.25 miles of common boundary with Bankhead National Forest that connects with two large national forest tracts. Food plots, five green fields, an established trail system, rolling topography, numerous year round creeks and branches fashion this excellent recreational place. The roads and trails further enhance hunting opportunities and provide ease of access to every corner of this property. Located approximately 30 minutes west of Cullman, 40 minutes southwest of Decatur and in close proximity to Smith Lake. Shown by appointment only! Call Nathan McCollum at (256) 345-0074 or email nmccollum@mossyoakproperties.com.

175.00 Acres Winston County GPS 34.1969 X -87.2842 Mossy Oak Properties Southeast Land & Wildlife www.selandandwildlife.com

175.00 Acres Winston County GPS 34.1969 X -87.2842 Mossy Oak Properties Southeast Land & Wildlife www.selandandwildlife.com