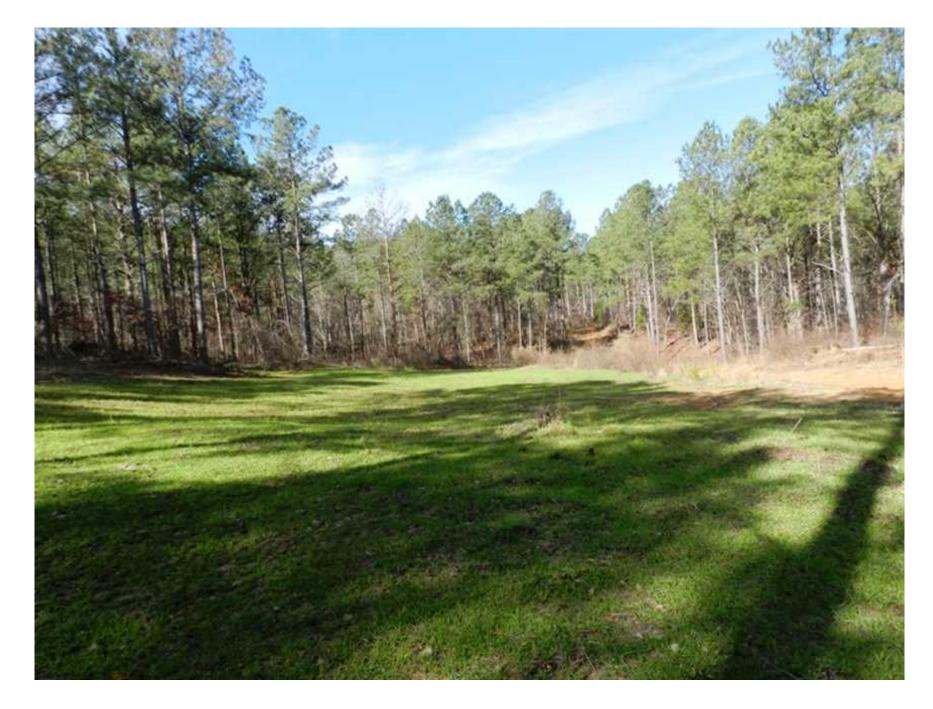

kind. The tract is characterized by thinned pine plantations with approximately 30 acres of mature hardwood timber, including white oaks and other hardwood species. Over 1.25 miles of common boundary with Bankhead National Forest that connects with two large national forest tracts. Food plots, five green fields, an established trail system, rolling topography, numerous year round creeks and branches fashion this excellent recreational place. The roads and trails further enhance hunting opportunities and provide ease of access to every corner of this property. Located approximately 30 minutes west of Cullman, 40 minutes southwest of Decatur and in close proximity to Smith Lake. Shown by appointment only! Call Nathan McCollum at (256) 345-0074 or email nmccollum@mossyoakproperties.com.