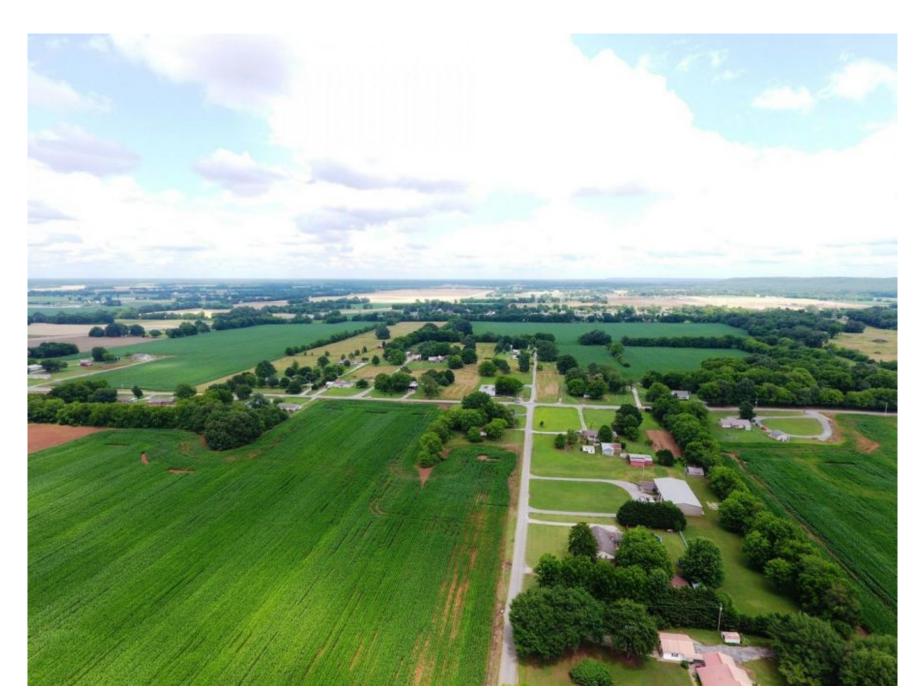

## Property Details:

Price : \$5,580,000
County : Colbert
Acreage : 373.52
Address : Gargis Lane

MOPLS ID : 19297

Here is a rare and unique opportunity to own a 373 acre farm that has all the attractions of income producing row crop and offers residential and commercial development potential. Located just minutes from Muscle Shoals, AL and less than a mile off Hwy 157/20 this is a rare find for the Shoals area.

Whether you are looking for a proven agricultural farm or an opportunity for development this farm offers great income potential!

Call/Text Cameron Isbell at 256-483-8134 for a private showing.

373.52 Acres
Colbert County
GPS 34.6789328 X -87.6168758