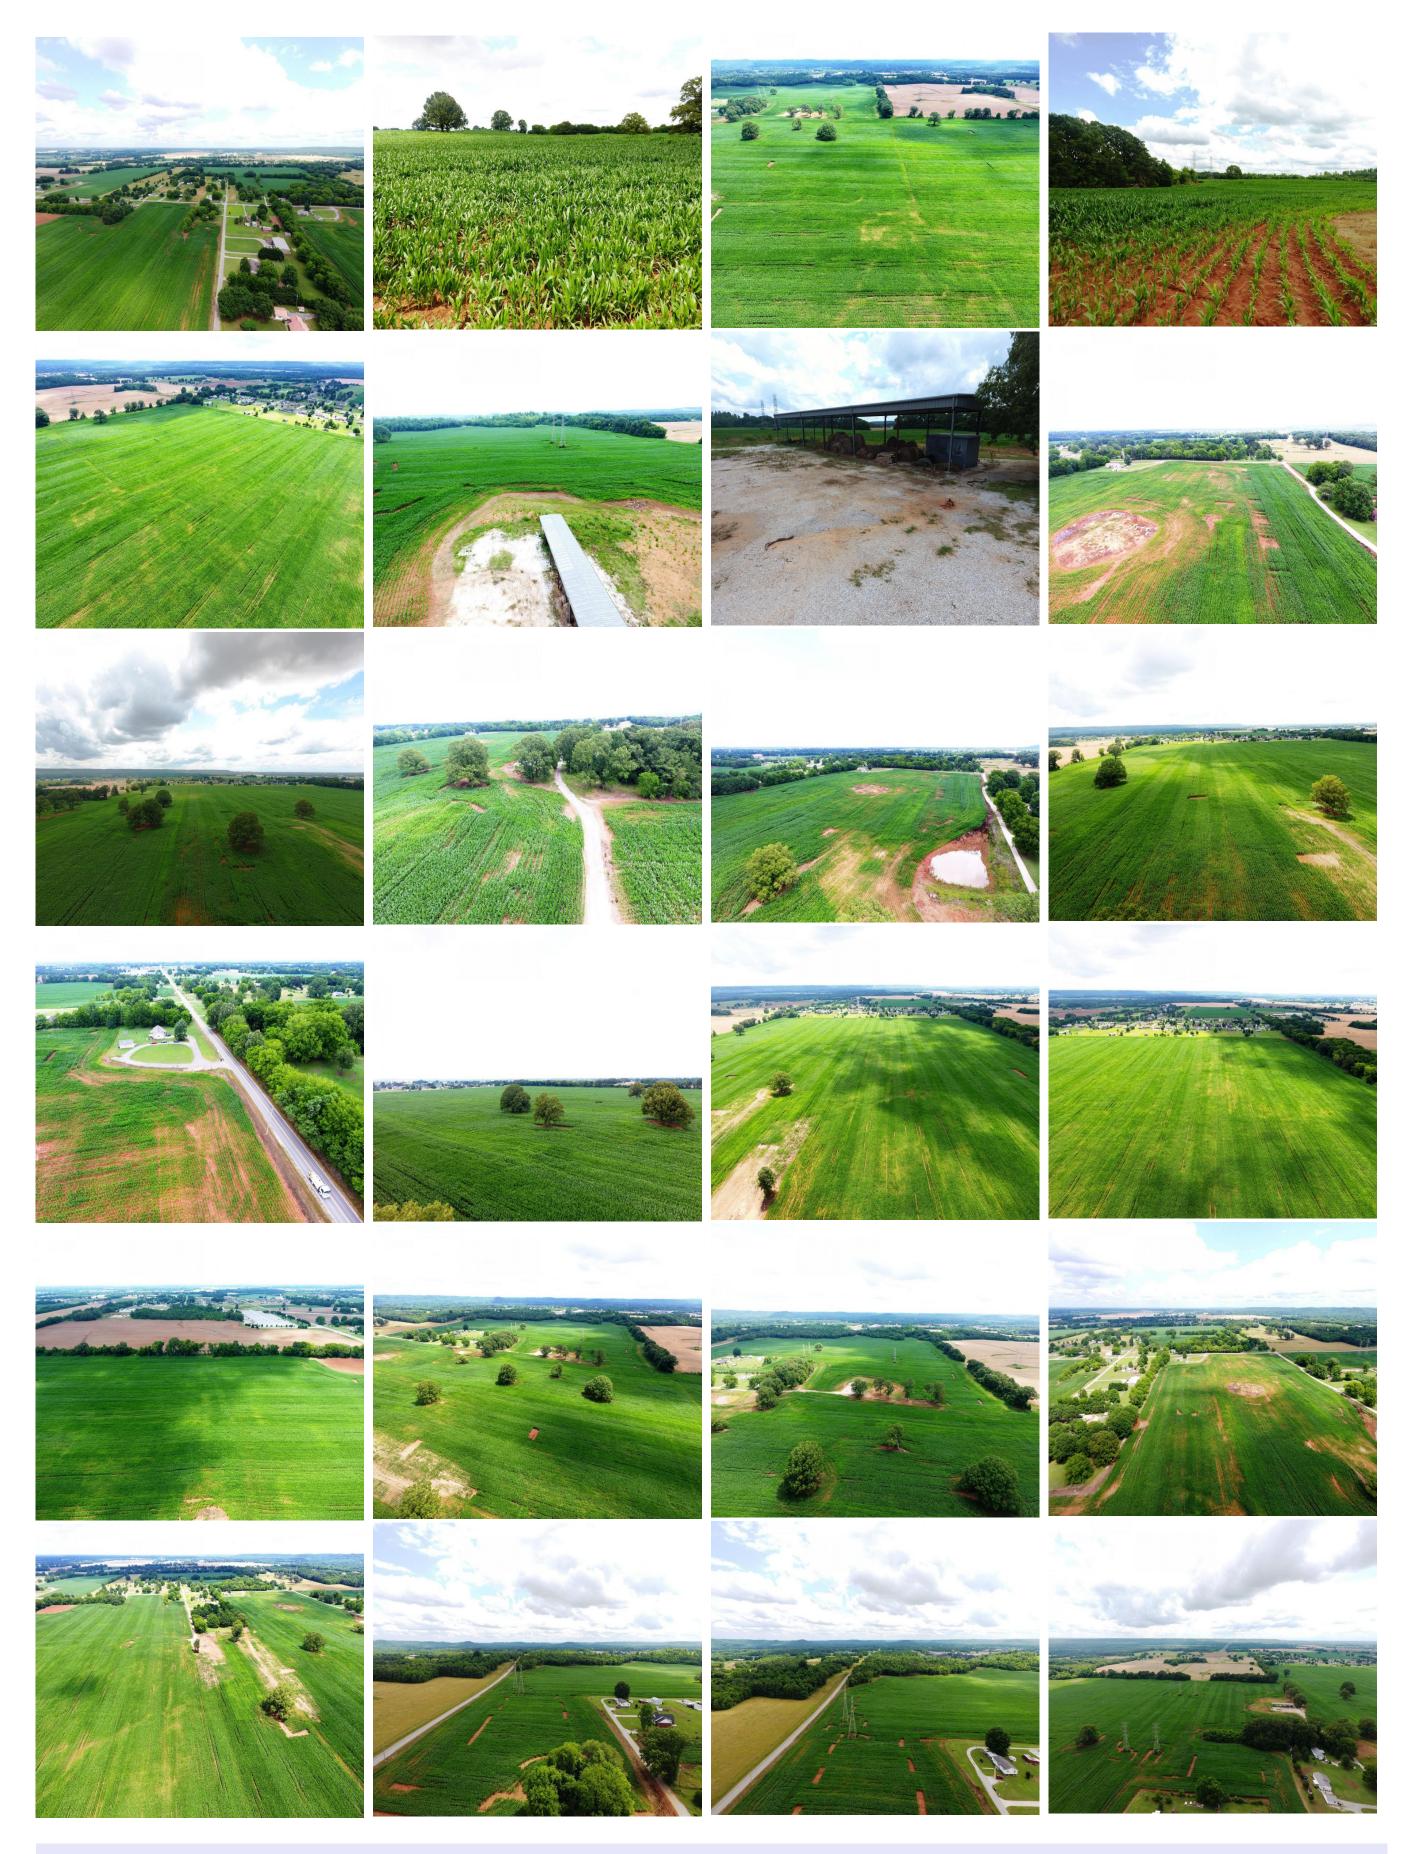

## Property Details:

Price : \$5,580,000
County : Colbert
Acreage : 373.52
Address : Gargis Lane

MOPLS ID : 19297

Here is a rare and unique opportunity to own a 373 acre farm that has all the attractions of income producing row crop and offers residential and commercial development potential. Located just minutes from Muscle Shoals, AL and less than a mile off Hwy 157/20 this is a rare find for the Shoals area.

Whether you are looking for a proven agricultural farm or an opportunity for development this farm offers great income potential!

Call/Text Cameron Isbell at 256-483-8134 for a private showing.

373.52 Acres
Colbert County
GPS 34.6789328 X -87.6168758