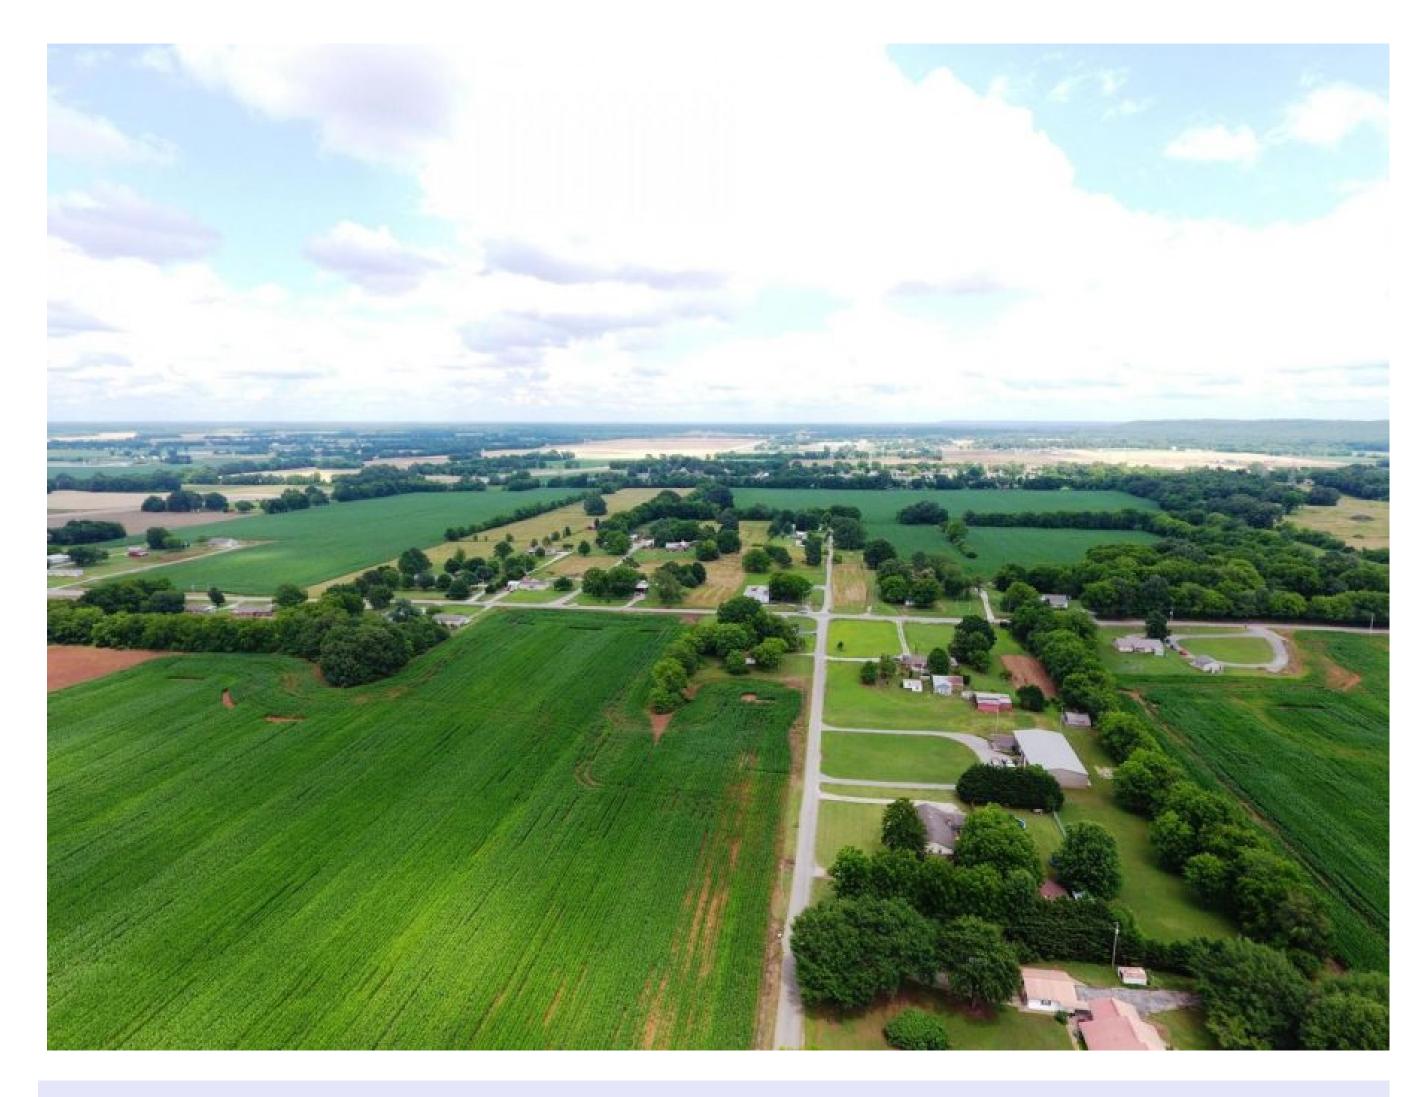

## Property Details:

Price : \$5,580,000
County : Colbert
Acreage : 373.52
Address : Gargis Lane

MOPLS ID : 19297

Here is a rare and unique opportunity to own a 373 acre farm that has all the attractions of income producing row crop and offers residential and commercial development potential. Located just minutes from Muscle Shoals, AL and less than a mile off Hwy 157/20 this is a rare find for the Shoals area.

Whether you are looking for a proven agricultural farm or an opportunity for development this farm offers great income potential!

Call/Text Cameron Isbell at 256-483-8134 for a private showing.

373.52 Acres
Colbert County
GPS 34.6789328 X -87.6168758