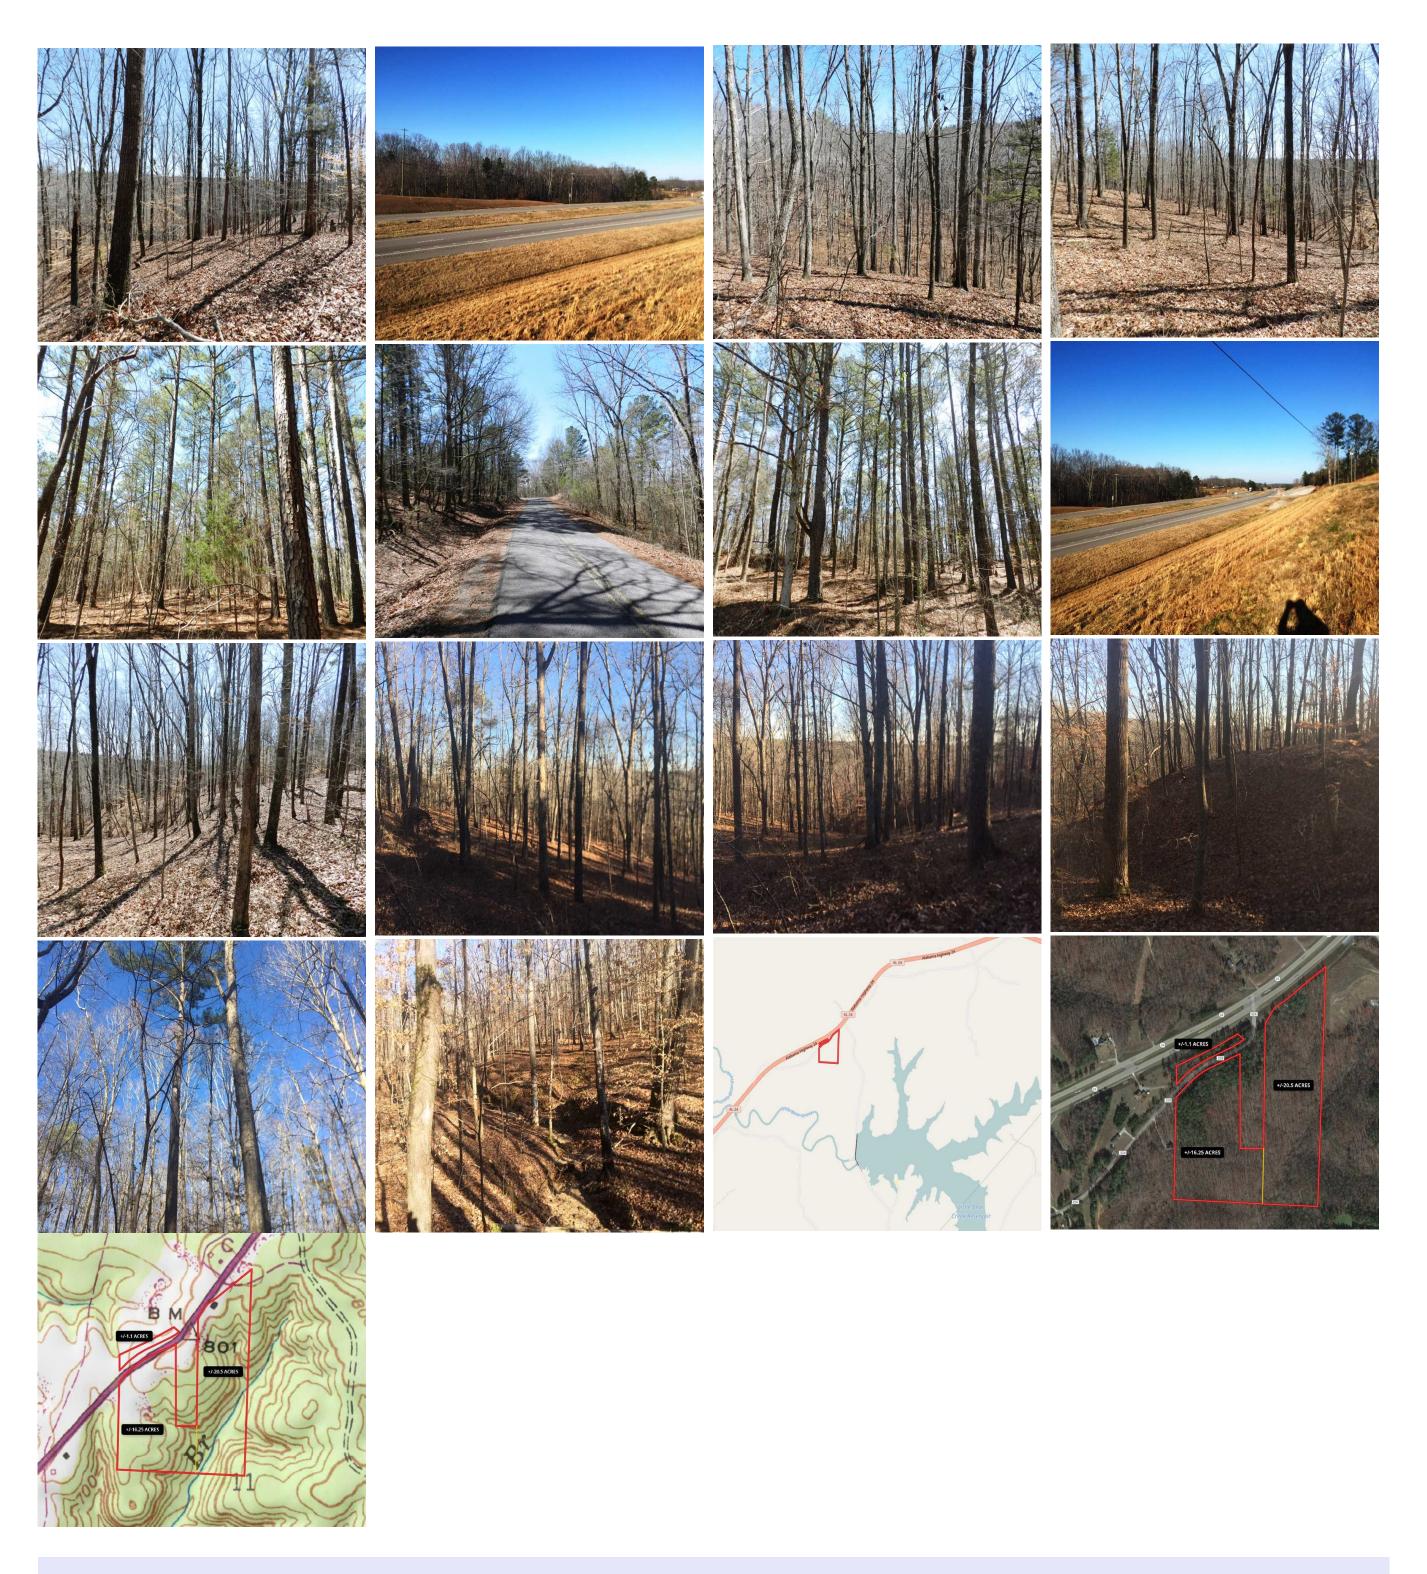

## Property Details:

Price : \$98,000 County : Franklin Acreage : 38.00 Address : MOPLS ID : 35300

This property is located west of Russellville, Alabama. There is excellent access via County Road 324 with frontage on Highway 24, a four-lane highway. The property has beautiful hardwood timber, a creek, and ATV trails to allow for recreational riding or to get you to your favorite hunting spot. There is plenty of small game, turkey, and whitetails! The property will make an excellent homesite or hunting place, has recently been surveyed, and the owner will divide. A true recreational/ timberland investment opportunity is located here in Franklin County, near the Little Bear Lake.

Check out additional information maps at https://mapright.com/ranching/maps/480e7c06f9a404d0b67ad9ac8f92c0e4/share

For more information or to schedule an appointment to view the property, call Nathan McCollum at (256) 345-0074 or