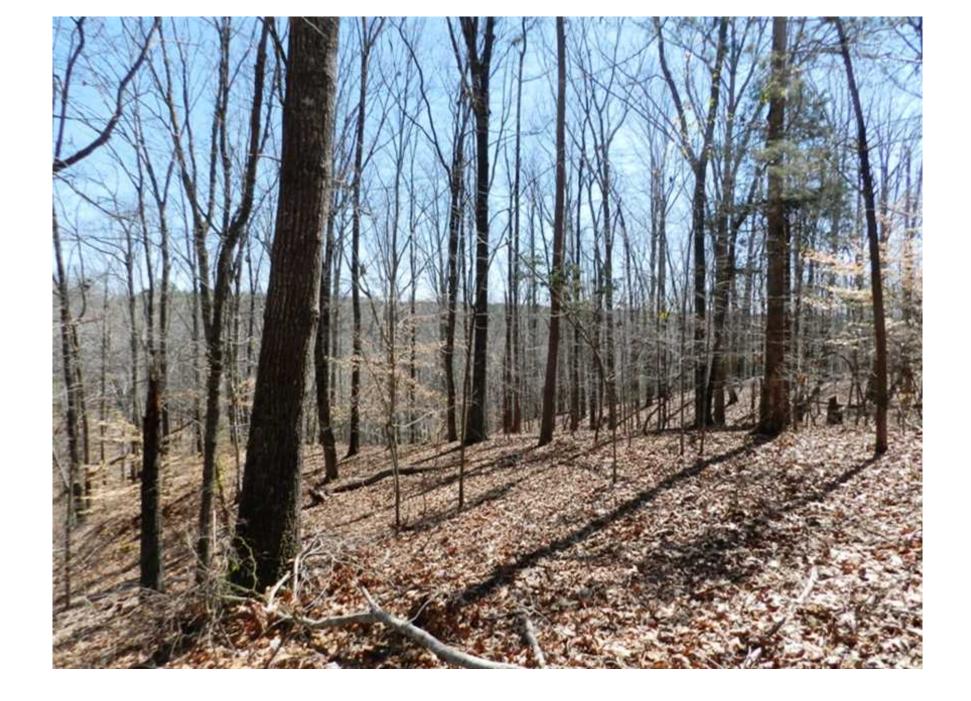

## Property Details:

Price : \$98,000 County : Franklin Acreage : 38.00 Address : MOPLS ID : 35300

This property is located west of Russellville, Alabama. There is excellent access via County Road 324 with frontage on Highway 24, a four-lane highway. The property has beautiful hardwood timber, a creek, and ATV trails to allow for recreational riding or to get you to your favorite hunting spot. There is plenty of small game, turkey, and whitetails! The property will make an excellent homesite or hunting place, has recently been surveyed, and the owner will divide. A true recreational/ timberland investment opportunity is located here in Franklin County, near the Little Bear Lake.