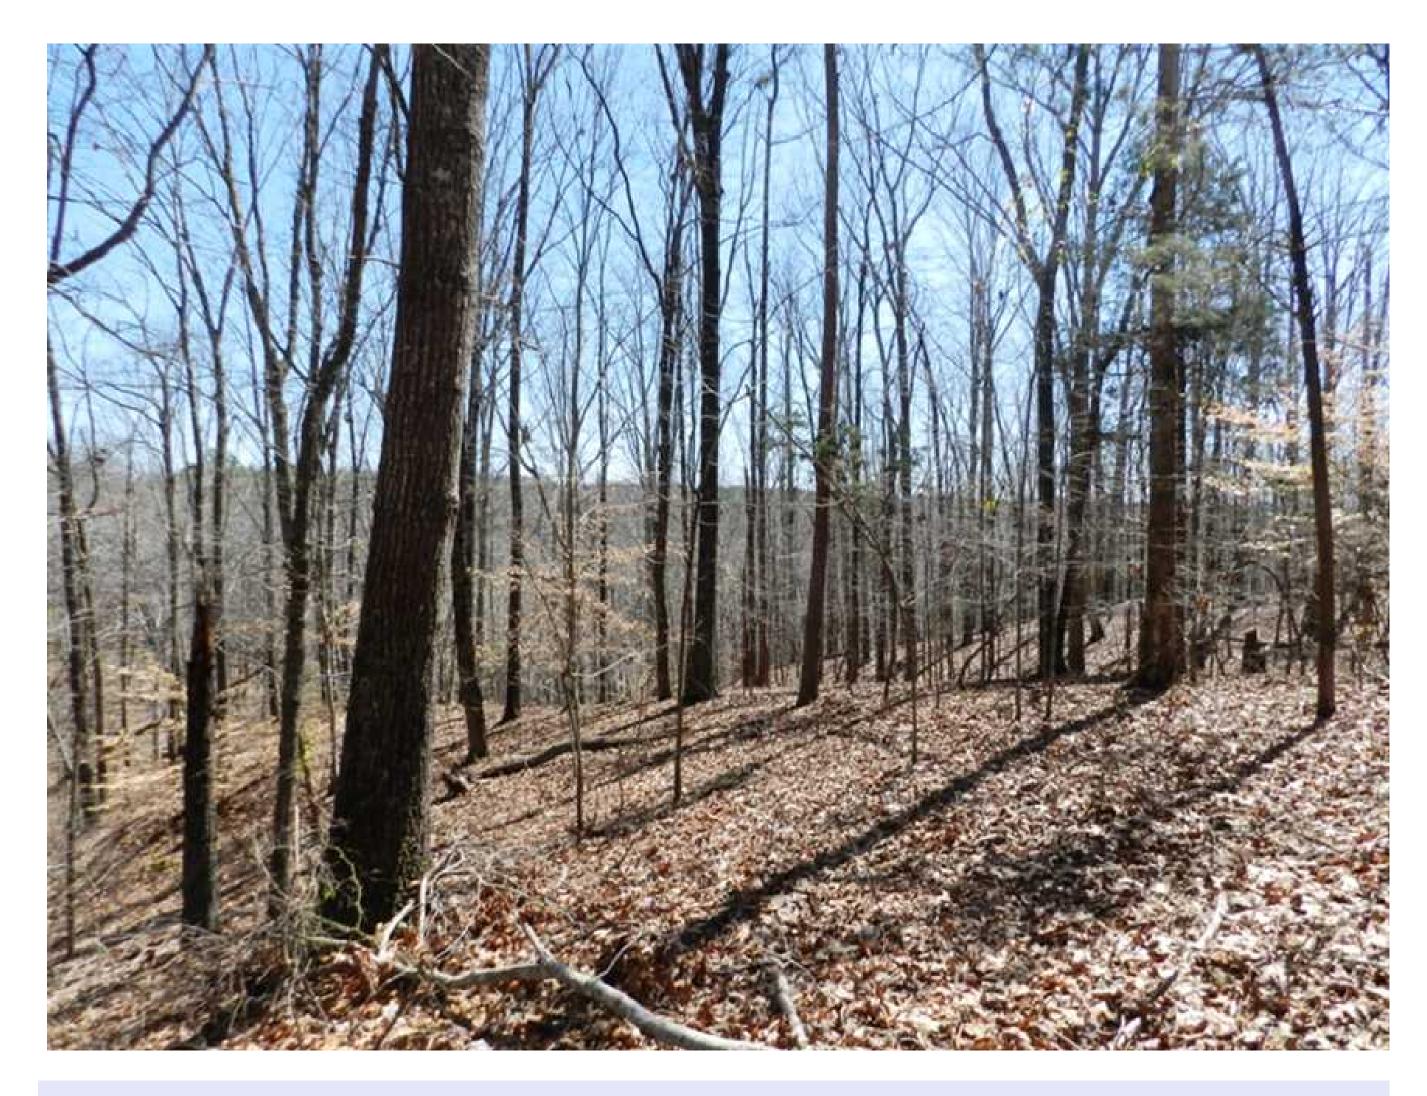

## Property Details:

Price : \$98,000 County : Franklin Acreage : 38.00 Address : MOPLS ID : 35300

This property is located west of Russellville, Alabama. There is excellent access via County Road 324 with frontage on Highway 24, a four-lane highway. The property has beautiful hardwood timber, a creek, and ATV trails to allow for recreational riding or to get you to your favorite hunting spot. There is plenty of small game, turkey, and whitetails! The property will make an excellent homesite or hunting place, has recently been surveyed, and the owner will divide. A true recreational/ timberland investment opportunity is located here in Franklin County, near the Little Bear Lake.