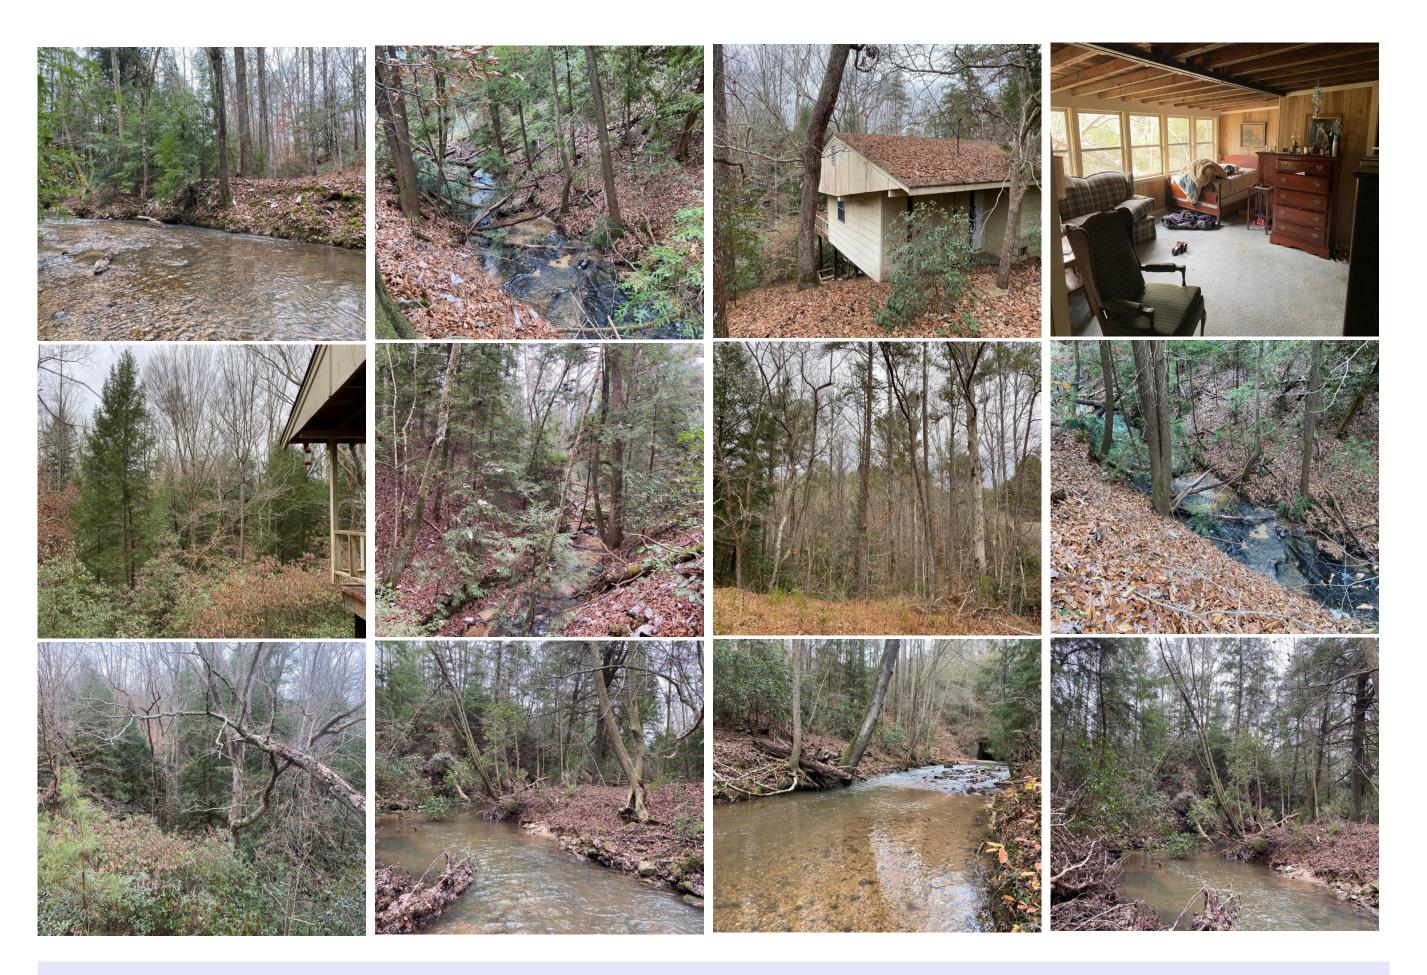

## Property Details:

Price: \$49,900

County: Franklin

Acreage: 4.00

Address: US Hwy 43

MOPLS ID: 24373

This beautiful 4 acre hideaway is located on U.S. Highway 43 near Phil Campbell, Alabama. Situated quaintly on Little Bear Creek and Jackson Branch, you will enjoy the relaxing views and the wildlife that are sure to benefit from the luxury of the creek and branch. Overlooking the creek is a small 864 SF house. The house needs a little maintenance but appears livable as it is. Experience the relaxing views in the country and appreciate the convenience of the many amenities in Russellville, which is only 10 miles away. This property is priced to sale and is a great investment opportunity!!