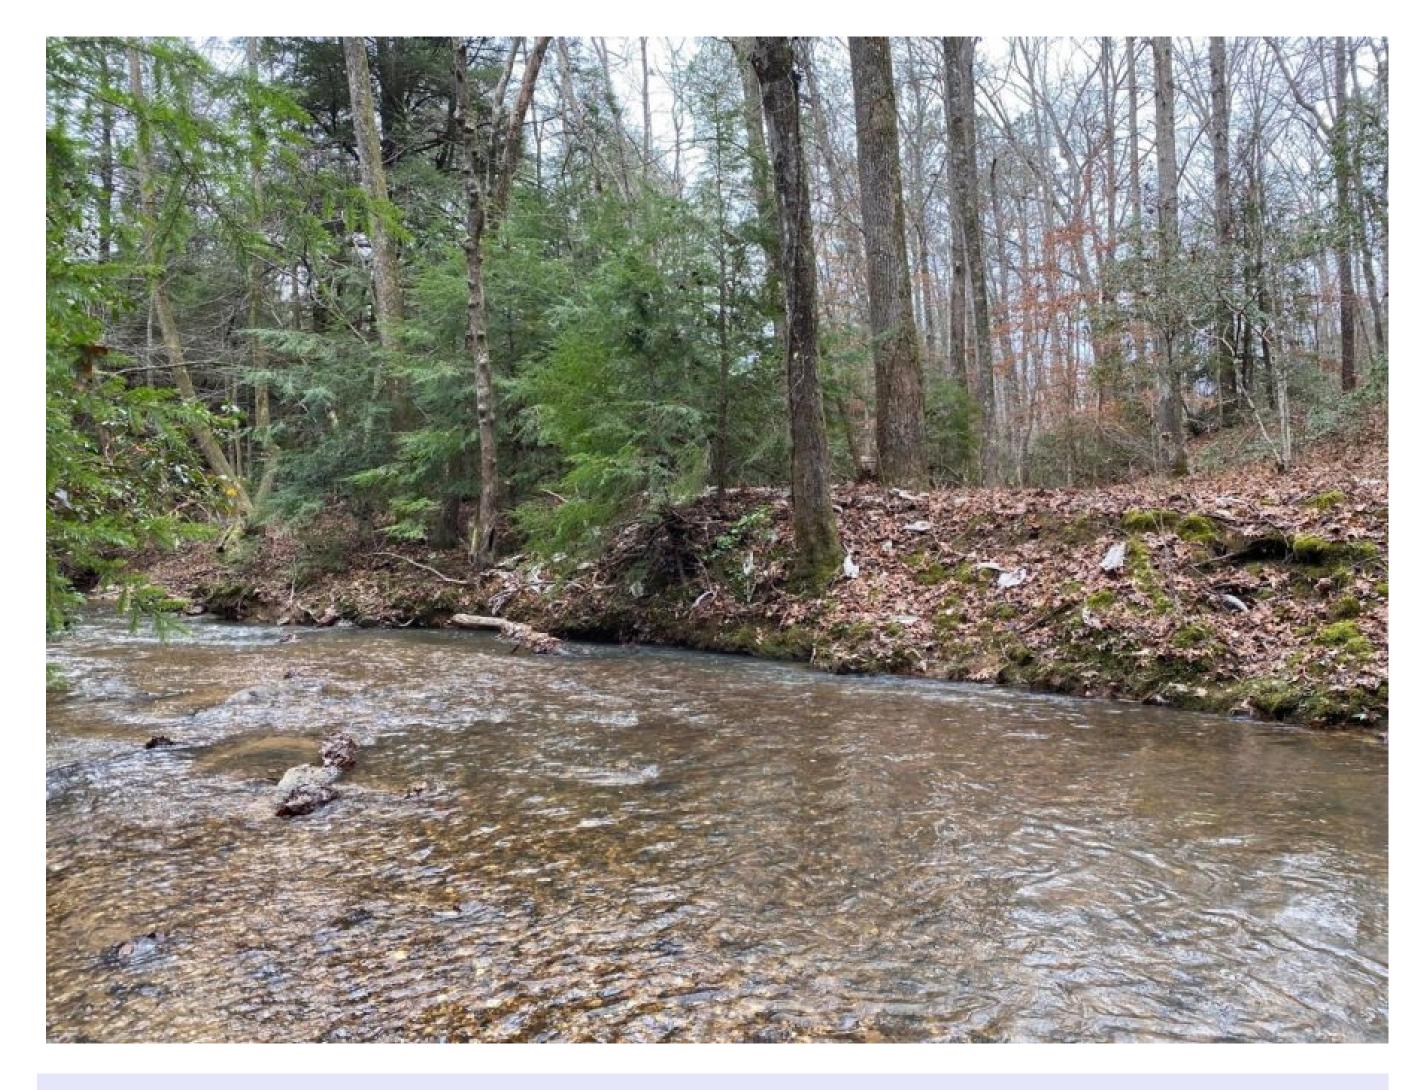

## Property Details:

Price: \$49,900

County: Franklin

Acreage: 4.00

Address: US Hwy 43

MOPLS ID: 24373

This beautiful 4 acre hideaway is located on U.S. Highway 43 near Phil Campbell, Alabama. Situated quaintly on Little Bear Creek and Jackson Branch, you will enjoy the relaxing views and the wildlife that are sure to benefit from the luxury of the creek and branch. Overlooking the creek is a small 864 SF house. The house needs a little maintenance but appears livable as it is. Experience the relaxing views in the country and appreciate the convenience of the many amenities in Russellville, which is only 10 miles away. This property is priced to sale and is a great investment opportunity!!