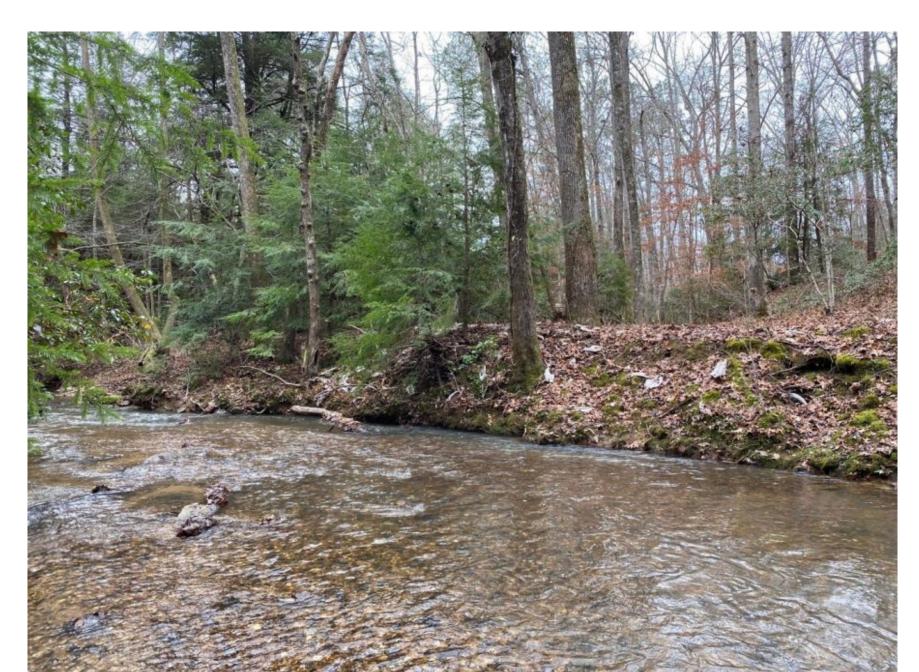

## Property Details:

Price: \$49,900

County: Franklin

Acreage: 4.00

Address: US Hwy 43

MOPLS ID: 24373

This beautiful 4 acre hideaway is located on U.S. Highway 43 near Phil Campbell, Alabama. Situated quaintly on Little Bear Creek and Jackson Branch, you will enjoy the relaxing views and the wildlife that are sure to benefit from the luxury of the creek and branch. Overlooking the creek is a small 864 SF house. The house needs a little maintenance but appears livable as it is. Experience the relaxing views in the country and appreciate the convenience of the many amenities in Russellville, which is only 10 miles away. This property is priced to sale and is a great investment opportunity!!