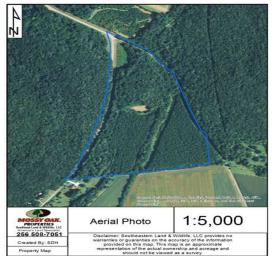

Gurley, AL, mixed use residential, recreational, timberland, whitetail deer, creek, road frontage, 40 acre property

40.00 Acres
Madison County
GPS 34.7242 X -86.3694

Mossy Oak Properties Southeast Land & Wildlife www.selandandwildlife.com

40.00 Acres
Madison County
GPS 34.7242 X -86.3694

Mossy Oak Properties Southeast Land & Wildlife www.selandandwildlife.com

40.00 Acres Madison County GPS 34.7242 X -86.3694

Mossy Oak Properties Southeast Land & Wildlife www.selandandwildlife.com