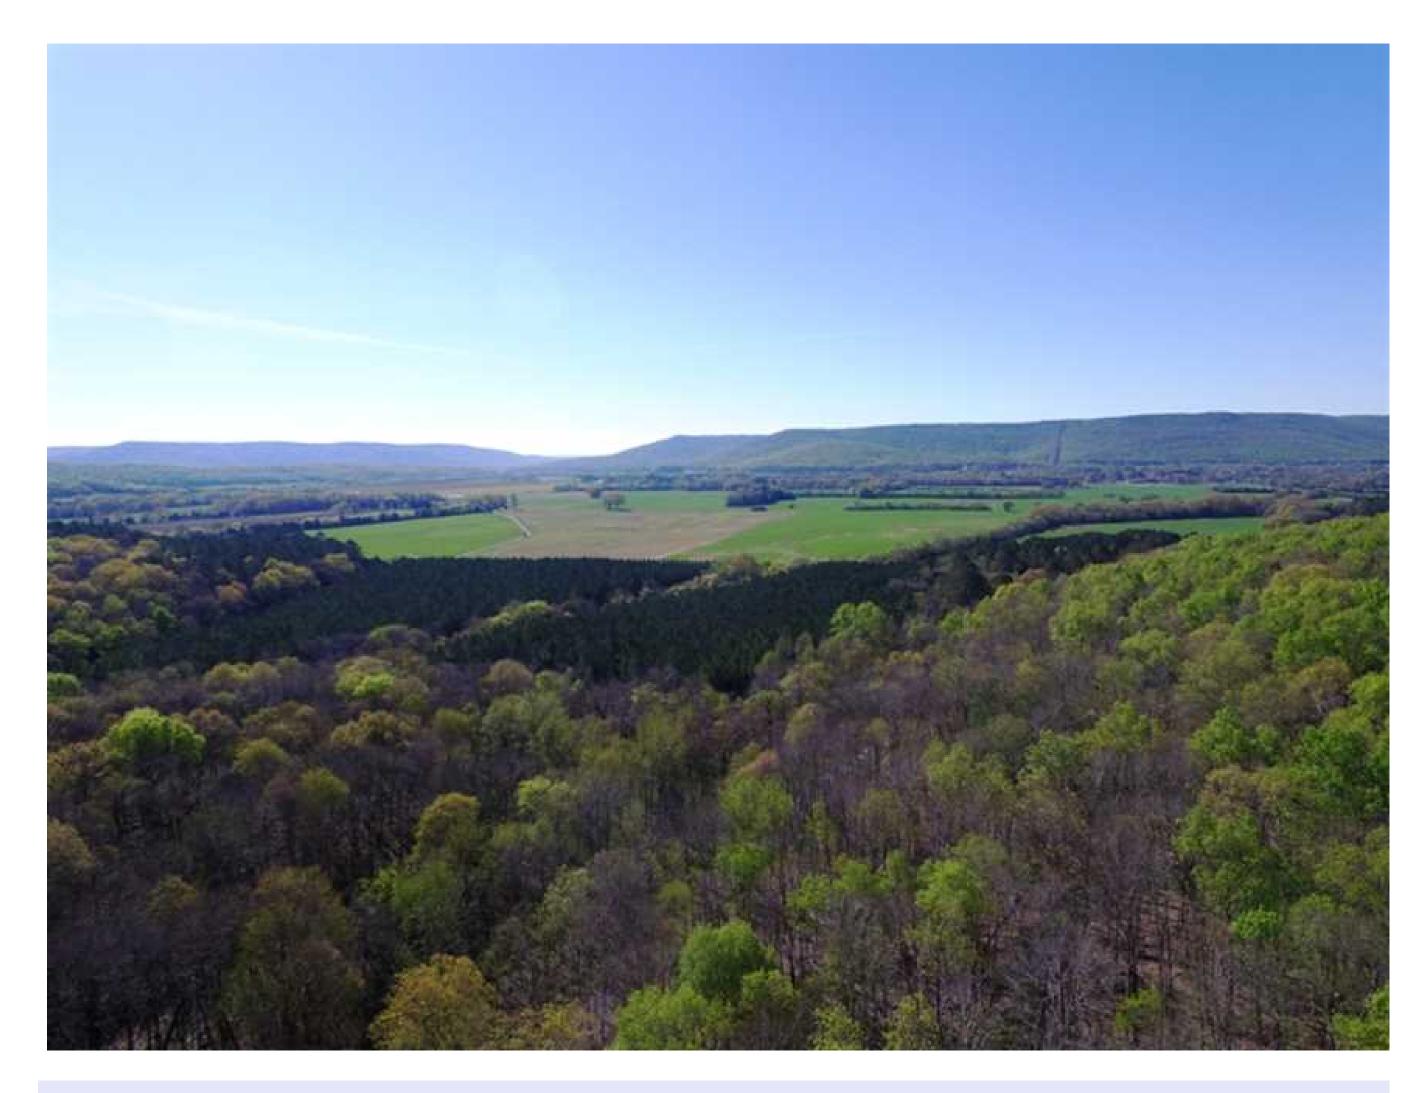

## Property Details:

Price: \$199,000
County: Madison
Acreage: 40.00

Address :

MOPLS ID : 25147

At \$6,250 per acre, located less than 20 minutes from downtown Huntsville, this 40-acre farm in Madison County, Alabama has it all. Deer and turkey are plentiful. The property has food plots and mature timber. An added bonus is the beautiful views with public utilities on the paved roads. This property has great building site potential! The property has a small creek and both natural and planted timberland.