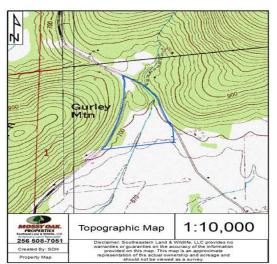

Gurley, AL, mixed use residential, recreational, timberland, whitetail deer, creek, road frontage, 40 acre property

40.00 Acres
Madison County
GPS 34.7242 X -86.3694

Mossy Oak Properties Southeast Land & Wildlife www.selandandwildlife.com

40.00 Acres
Madison County
GPS 34.7242 X -86.3694

Mossy Oak Properties Southeast Land & Wildlife www.selandandwildlife.com

40.00 Acres Madison County GPS 34.7242 X -86.3694

Mossy Oak Properties Southeast Land & Wildlife www.selandandwildlife.com