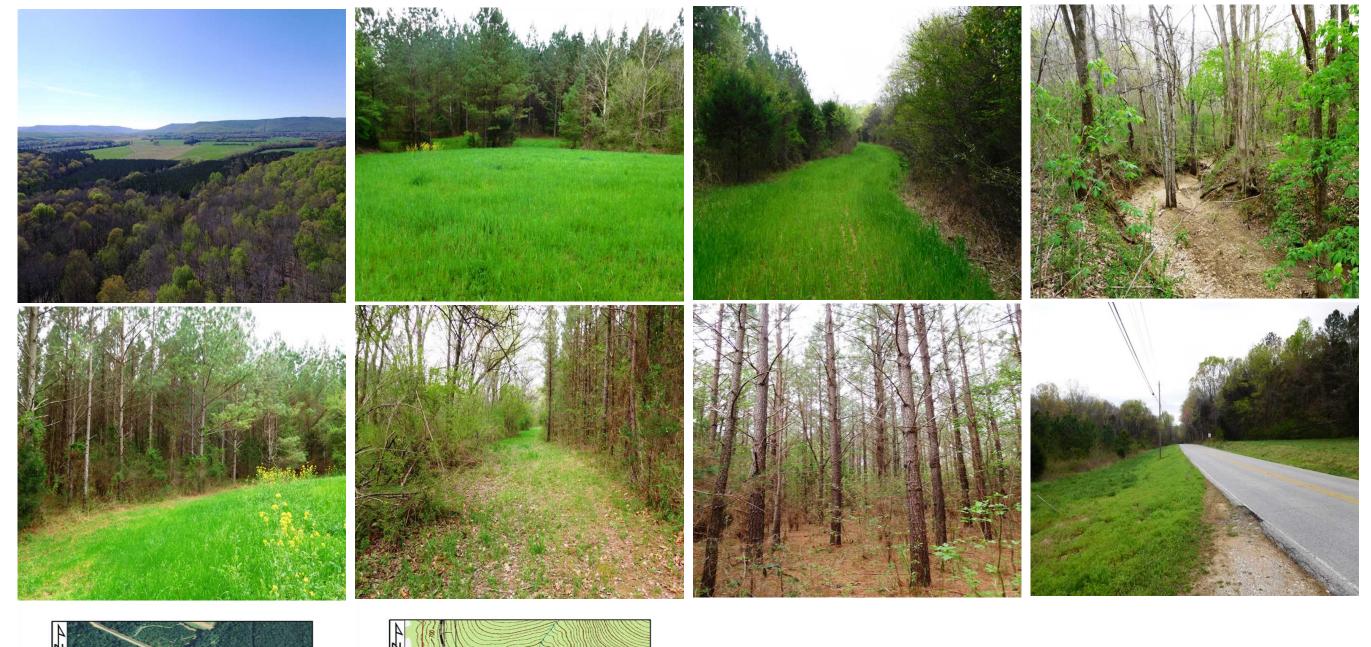

## Property Details:

Price: \$199,000
County: Madison
Acreage: 40.00

Address :

MOPLS ID : 25147

At \$6,250 per acre, located less than 20 minutes from downtown Huntsville, this 40-acre farm in Madison County, Alabama has it all. Deer and turkey are plentiful. The property has food plots and mature timber. An added bonus is the beautiful views with public utilities on the paved roads. This property has great building site potential! The property has a small creek and both natural and planted timberland.

-Food plot

-Great building sites

-Road frontage

Asking Price: \$199,000 or \$4975 per acre

Showing by Appointment Only. For a private showing or additional information, please contact Nathan McCollum at (256) 345-0074 or e-mail at nmccollum@mossyoakproperties.com. We look forward to speaking with you.