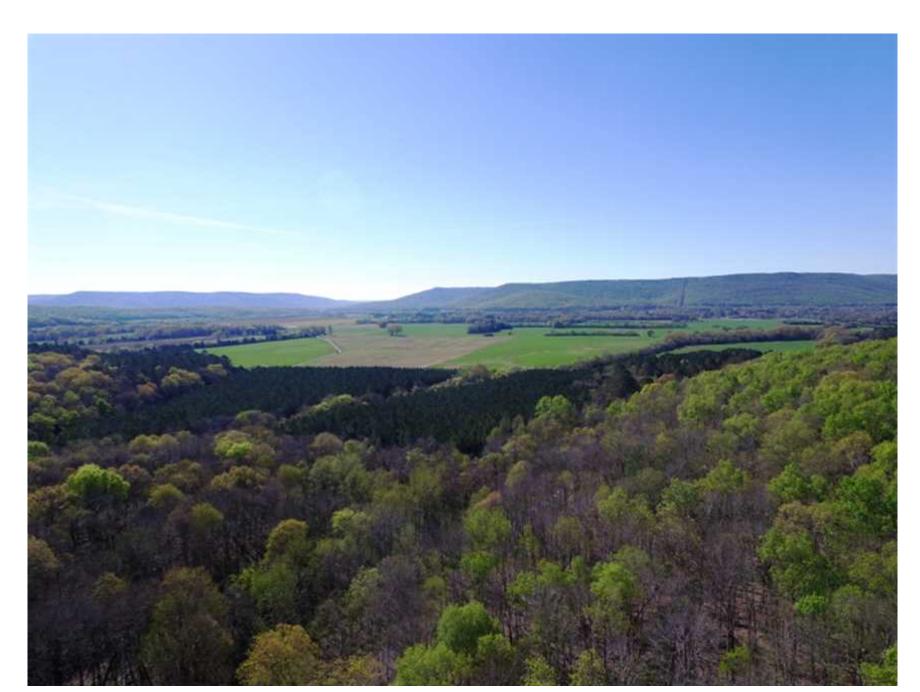

## Property Details:

Price: \$199,000
County: Madison
Acreage: 40.00

Address :

MOPLS ID : 25147

At \$6,250 per acre, located less than 20 minutes from downtown Huntsville, this 40-acre farm in Madison County, Alabama has it all. Deer and turkey are plentiful. The property has food plots and mature timber. An added bonus is the beautiful views with public utilities on the paved roads. This property has great building site potential! The property has a small creek and both natural and planted timberland.