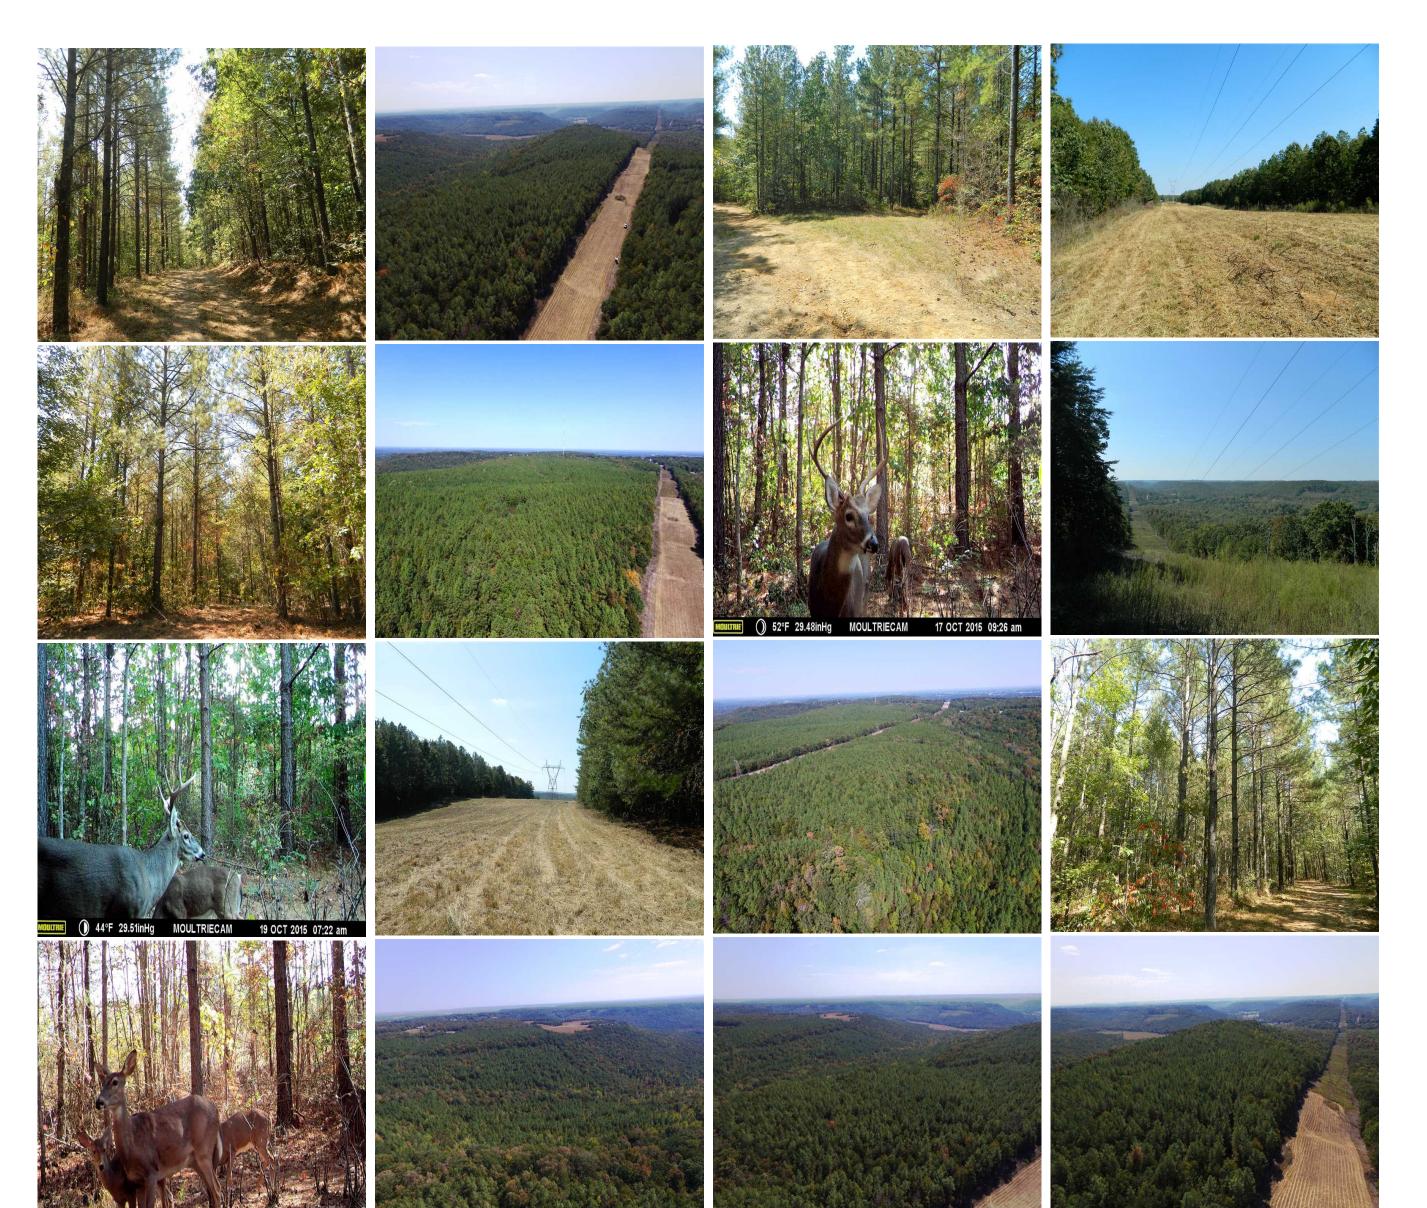

## Property Details:

Price : \$499,000
County : Colbert
Acreage : 420.00
Address : Tuscumbia, AL
MOPLS ID : 28184

Just Reduced! This 420 acre timbered tract on top of the mountain is located just west of Colbert Heights in Colbert County, Alabama. There are stands of mature pine and hardwood throughout. Current owners have used the power line that crosses the property for food plots and stand locations. Excellent deer, turkey, and small game hunting opportunities, in addition to ATV trails, make this a great recreational/ timberland investment opportunity. Properties like this don't come along often so call Mark Palmer today at (256) 810-0902 or email mpalmer@mossyoakproperties.com. We look forward to speaking with you.

## Additional information:

Video URL: https://www.youtube.com/watch?v=owPqtkp8-58
Map URL: http://mapright.com/ranching/maps/3ebf1a5668473fffa0200ba496631fbf/share

420.00 Acres Colbert County GPS 34.6728 X -87.7132 Mossy Oak Properties Southeast Land & Wildlife www.selandandwildlife.com