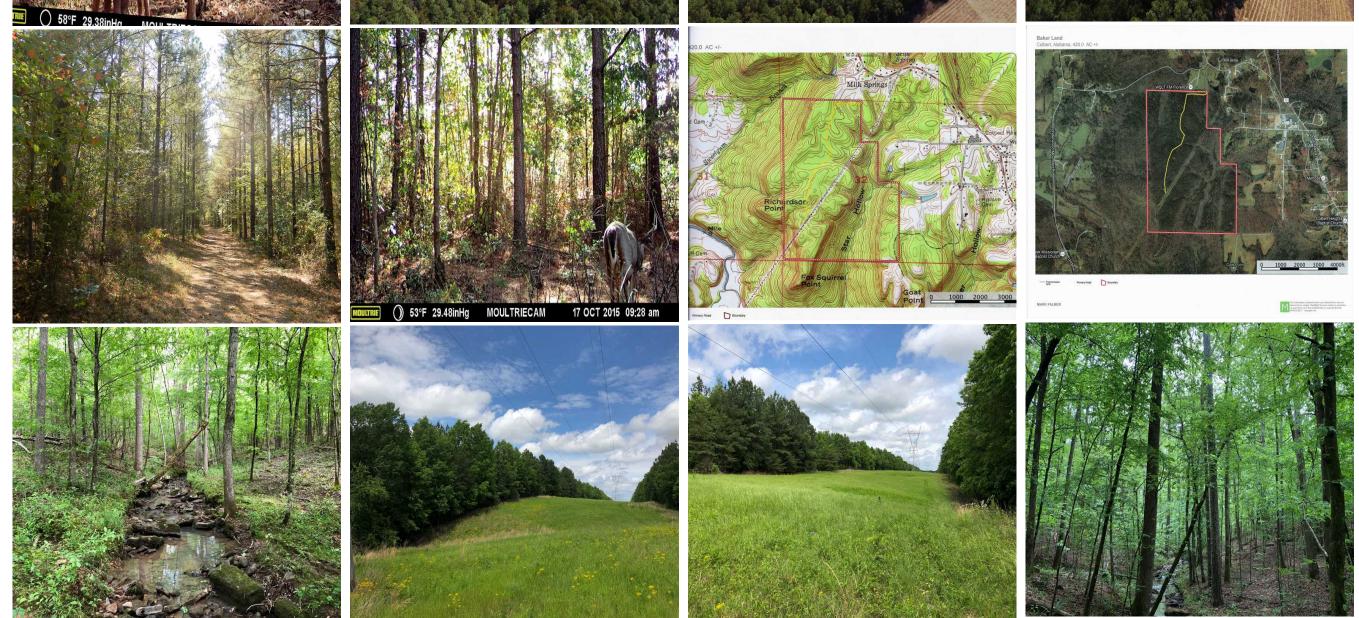

## Property Details:

Price : \$499,000
County : Colbert
Acreage : 420.00
Address : Tuscumbia, AL
MOPLS ID : 28184

Just Reduced! This 420 acre timbered tract on top of the mountain is located just west of Colbert Heights in Colbert County, Alabama. There are stands of mature pine and hardwood throughout. Current owners have used the power line that crosses the property for food plots and stand locations. Excellent deer, turkey, and small game hunting opportunities, in addition to ATV trails, make this a great recreational/ timberland investment opportunity. Properties like this don't come along often so call Mark Palmer today at (256) 810-0902 or email mpalmer@mossyoakproperties.com. We look forward to speaking with you.

## Additional information:

Video URL: https://www.youtube.com/watch?v=owPqtkp8-58
Map URL: http://mapright.com/ranching/maps/3ebf1a5668473fffa0200ba496631fbf/share

420.00 Acres Colbert County GPS 34.6728 X -87.7132 Mossy Oak Properties Southeast Land & Wildlife www.selandandwildlife.com