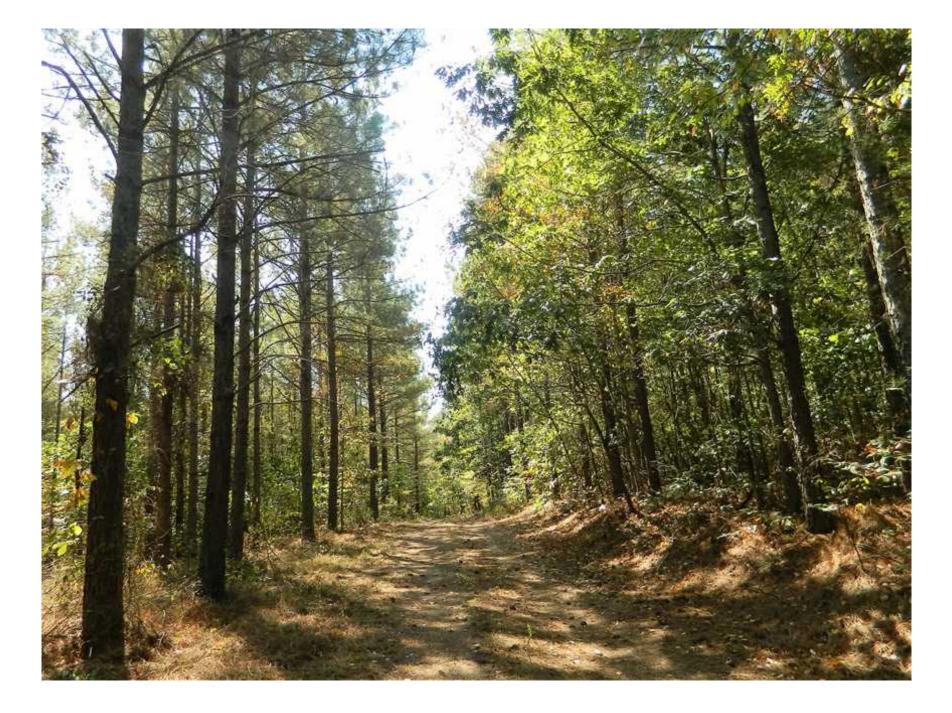

## Property Details:

Price : \$499,000
County : Colbert
Acreage : 420.00
Address : Tuscumbia, AL
MOPLS ID : 28184

Just Reduced! This 420 acre timbered tract on top of the mountain is located just west of Colbert Heights in Colbert County, Alabama. There are stands of mature pine and hardwood throughout. Current owners have used the power line that crosses the property for food plots and stand locations. Excellent deer, turkey, and small game hunting opportunities, in addition to ATV trails, make this a great recreational/ timberland investment opportunity. Properties like this don't come along often so call Mark Palmer today at (256) 810-0902 or email mpalmer@mossyoakproperties.com. We look forward to speaking with you.

## Additional information:

Video URL: https://www.youtube.com/watch?v=owPqtkp8-58
Map URL: http://mapright.com/ranching/maps/3ebf1a5668473fffa0200ba496631fbf/share

420.00 Acres Colbert County GPS 34.6728 X -87.7132 Mossy Oak Properties Southeast Land & Wildlife www.selandandwildlife.com