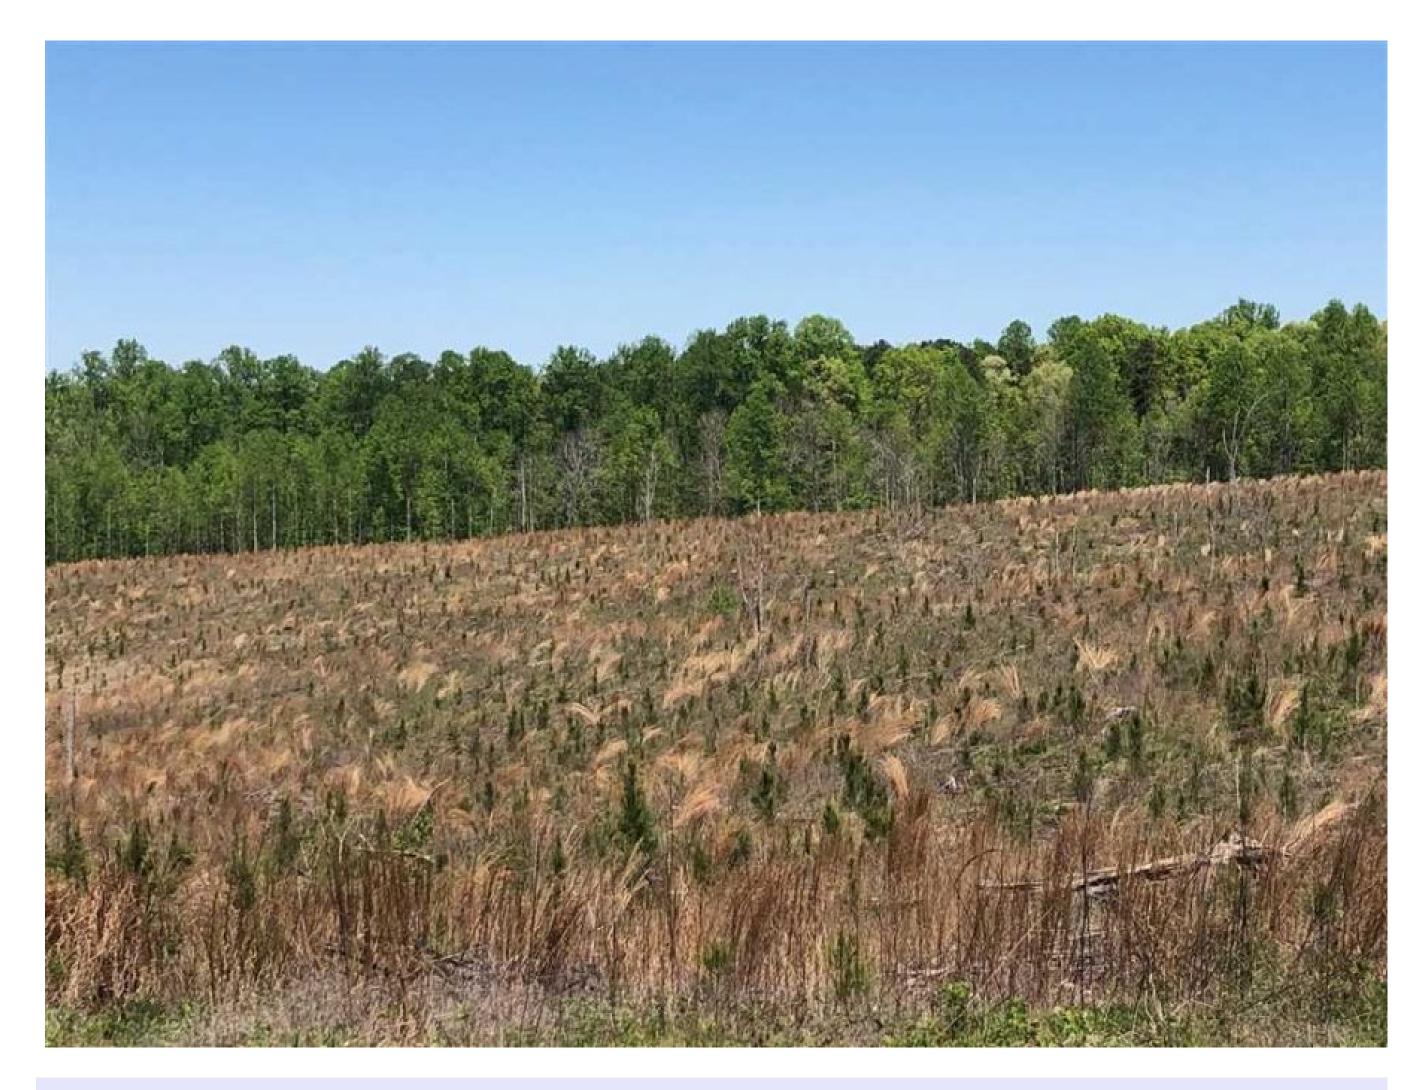

## Property Details:

Price: \$46,900 County: Alcorn Acreage: 45.78

Address : County Road 457

MOPLS ID : 50368

This 45.80 acre tract is located on County Road 457 in Rienzi, Mississippi. 37.38 acres of Loblolly Pine was planted in 2018, is growing nicely, and will be a great future investment. There is also 7.61 acres of natural hardwood. The mixed timber, rolling topography, and great access offer an excellent prospect for hunting the turkey and whitetail deer located on the property. Would also make a great home place. Convenient to Booneville and Iuka.