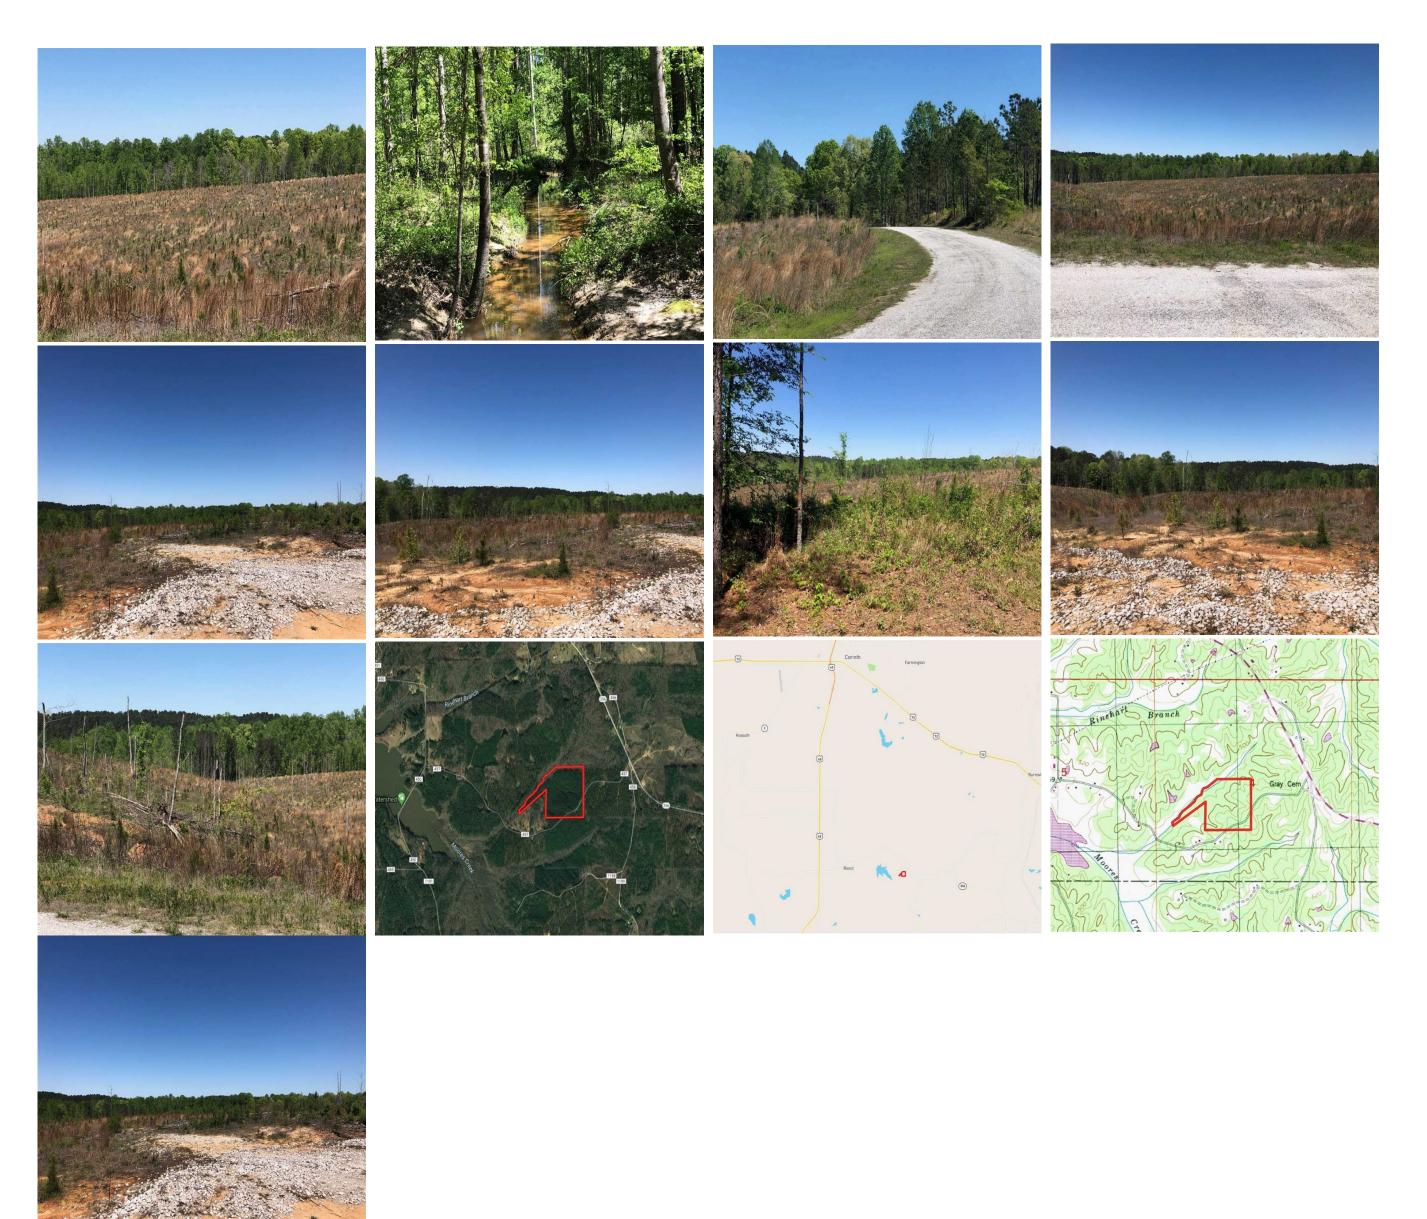

## Property Details:

Price: \$46,900 County: Alcorn Acreage: 45.78

Address : County Road 457

MOPLS ID : 50368

This 45.80 acre tract is located on County Road 457 in Rienzi, Mississippi. 37.38 acres of Loblolly Pine was planted in 2018, is growing nicely, and will be a great future investment. There is also 7.61 acres of natural hardwood. The mixed timber, rolling topography, and great access offer an excellent prospect for hunting the turkey and whitetail deer located on the property. Would also make a great home place. Convenient to Booneville and Iuka.

Call Nathan McCollum at (256) 345-0074 or email nmccollum@mossyoakproperties.com.

45.78 Acres
Alcorn County
GPS 34.7602 X -88.4638

Mossy Oak Properties Southeast Land & Wildlife www.selandandwildlife.com

45.78 Acres
Alcorn County
GPS 34.7602 X -88.4638

Mossy Oak Properties Southeast Land & Wildlife www.selandandwildlife.com

45.78 Acres
Alcorn County
GPS 34.7602 X -88.4638

Mossy Oak Properties Southeast Land & Wildlife www.selandandwildlife.com