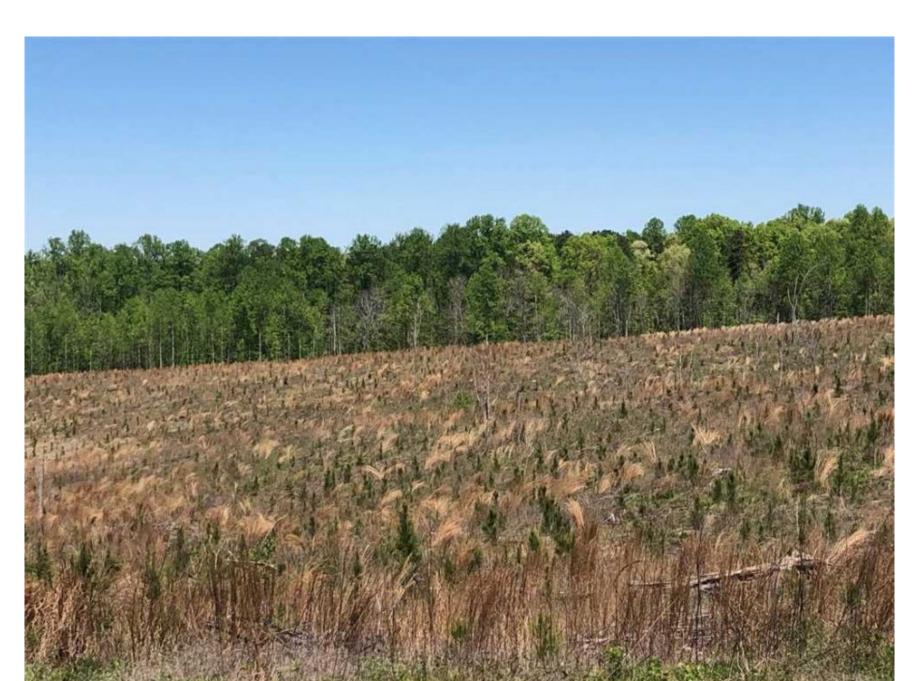

## Property Details:

Price: \$46,900 County: Alcorn Acreage: 45.78

Address : County Road 457

MOPLS ID : 50368

This 45.80 acre tract is located on County Road 457 in Rienzi, Mississippi. 37.38 acres of Loblolly Pine was planted in 2018, is growing nicely, and will be a great future investment. There is also 7.61 acres of natural hardwood. The mixed timber, rolling topography, and great access offer an excellent prospect for hunting the turkey and whitetail deer located on the property. Would also make a great home place. Convenient to Booneville and Iuka.