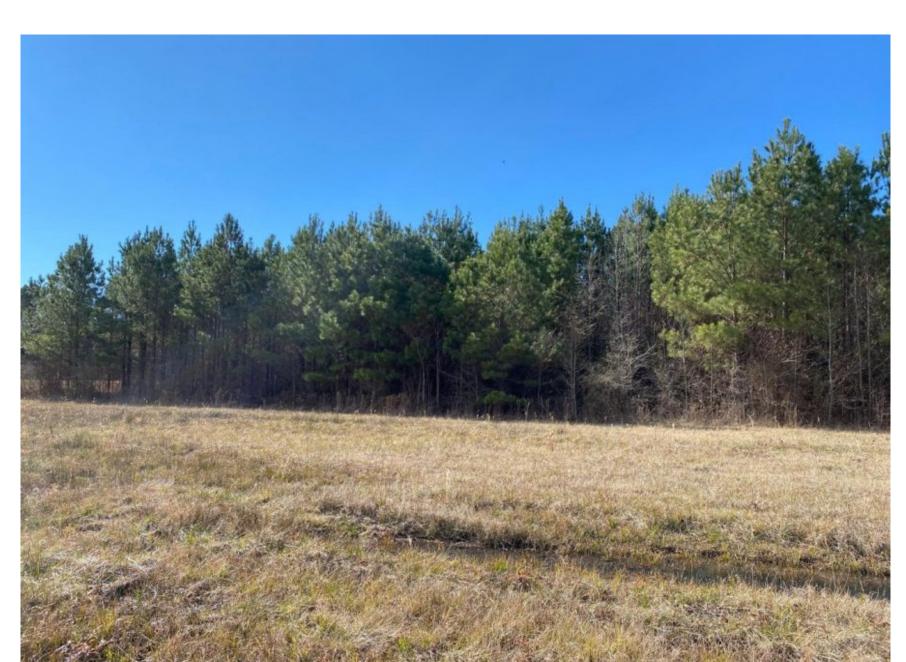

## Property Details:

Price: \$157,500

County: Lawrence

Acreage: 45.00

Address : Moulton Danville Road

MOPLS ID : 26719

Downing Subdivision 45 acres with great access from Old Moulton-Danville Road (Co Rd 180). This property was a planned subdivision that has yet to be developed. Currently, the property consists of mixed hardwood and planted 12-15-year-old pine plantation. With possible subdivision access from Byler Road, Moulton-Danville Road, and Rosenwald Street, this property provides a unique investment opportunity. This tract would also serve as a great single-family homesite with plenty of room for hiking and ATV trails all while being centrally located near downtown Moulton. This property has access to power, water, and sewer.

Call or text Austin Littrell at 256-460-1875 for more details or to schedule a private showing.

45.00 Acres
Lawrence County
GPS 34.470418 X -87.277523

Mossy Oak Properties Southeast Land & Wildlife www.selandandwildlife.com