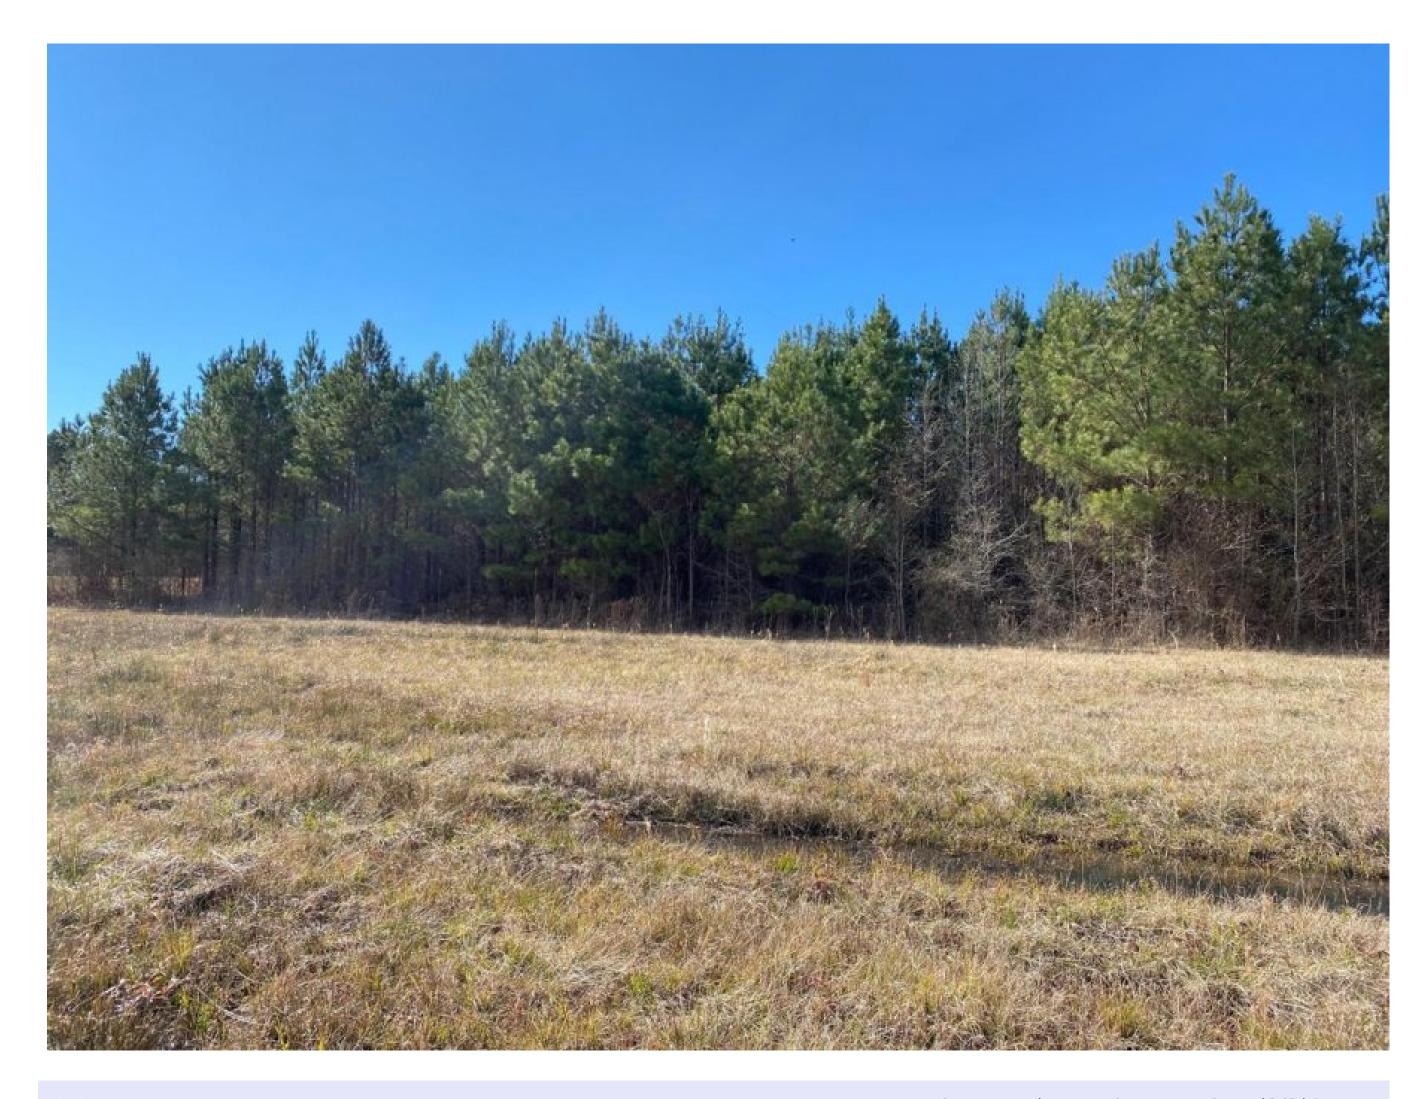

## Property Details:

Price: \$157,500

County: Lawrence

Acreage: 45.00

Address : Moulton Danville Road

MOPLS ID : 26719

Downing Subdivision 45 acres with great access from Old Moulton-Danville Road (Co Rd 180). This property was a planned subdivision that has yet to be developed. Currently, the property consists of mixed hardwood and planted 12-15-year-old pine plantation. With possible subdivision access from Byler Road, Moulton-Danville Road, and Rosenwald Street, this property provides a unique investment opportunity. This tract would also serve as a great single-family homesite with plenty of room for hiking and ATV trails all while being centrally located near downtown Moulton. This property has access to power, water, and sewer.

Call or text Austin Littrell at 256-460-1875 for more details or to schedule a private showing.

45.00 Acres
Lawrence County
GPS 34.470418 X -87.277523

Mossy Oak Properties Southeast Land & Wildlife www.selandandwildlife.com