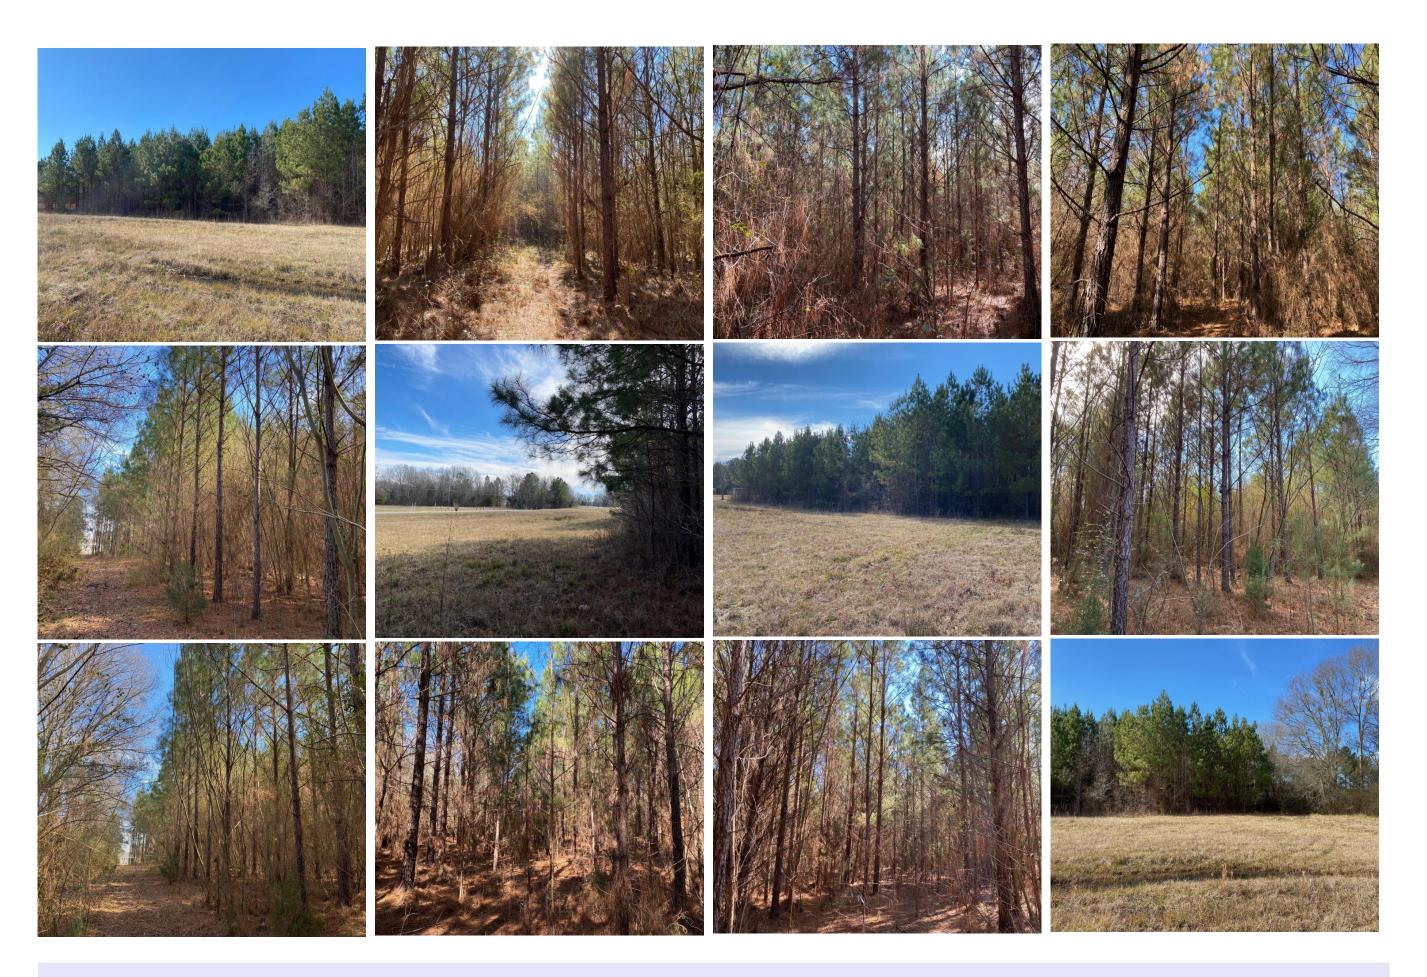

## Property Details:

Price: \$157,500

County: Lawrence

Acreage: 45.00

Address : Moulton Danville Road

MOPLS ID : 26719

Downing Subdivision 45 acres with great access from Old Moulton-Danville Road (Co Rd 180). This property was a planned subdivision that has yet to be developed. Currently, the property consists of mixed hardwood and planted 12-15-year-old pine plantation. With possible subdivision access from Byler Road, Moulton-Danville Road, and Rosenwald Street, this property provides a unique investment opportunity. This tract would also serve as a great single-family homesite with plenty of room for hiking and ATV trails all while being centrally located near downtown Moulton. This property has access to power, water, and sewer.

Call or text Austin Littrell at 256-460-1875 for more details or to schedule a private showing.

45.00 Acres
Lawrence County
GPS 34.470418 X -87.277523

Mossy Oak Properties Southeast Land & Wildlife www.selandandwildlife.com