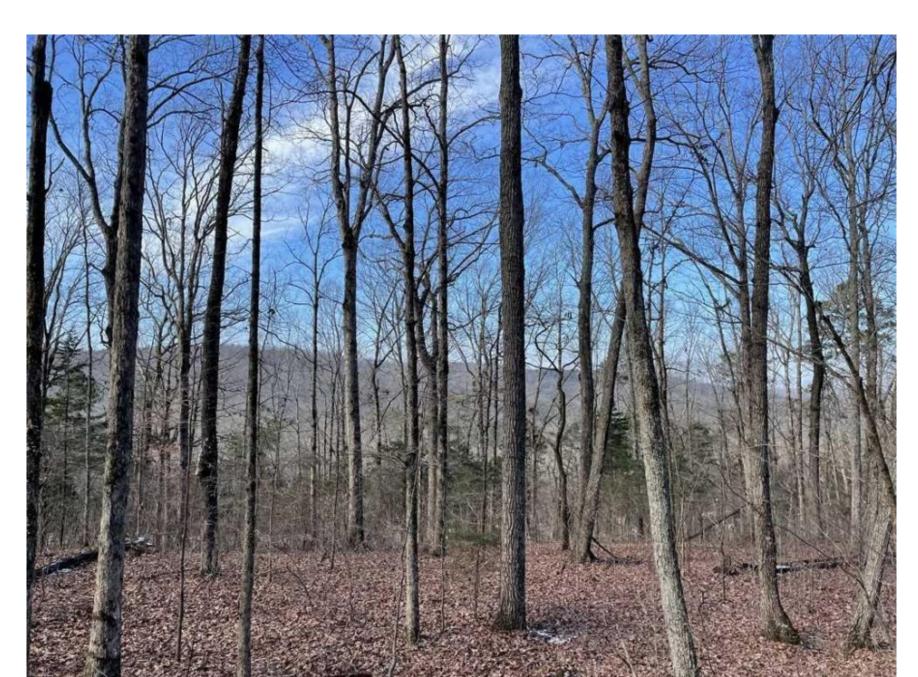

## Property Details:

Price: \$219,900

County: Lawrence

Acreage: 47.00

Address: 9898 Highway 33

MOPLS ID : 17639

This is a unique opportunity to own a residential tract with added recreational tract usage bordering the Bankhead National Forest. This tract consists of 47 +/- acres of mature hardwoods with breathtaking views of the Tennessee Valley. Wildlife is abundant on this property and the surrounding national forest, making this a great recreational tract. With State Highway 33 access, this tract would make a convenient homesite. There is municipal power and water nearby. Conveniently located 5 miles south of Moulton, 25 miles from Decatur, 35 miles from Cullman and 50 miles from Huntsville. Commutes to town can be made with ease.

If you are looking for a residential or recreational retreat, with quality deer and turkey, you do not want to miss this opportunity! This tract can be divided into two separate tracts, if desired. Tract 1 is 7 + /- acres and tract 2 is 40 + /- acres.