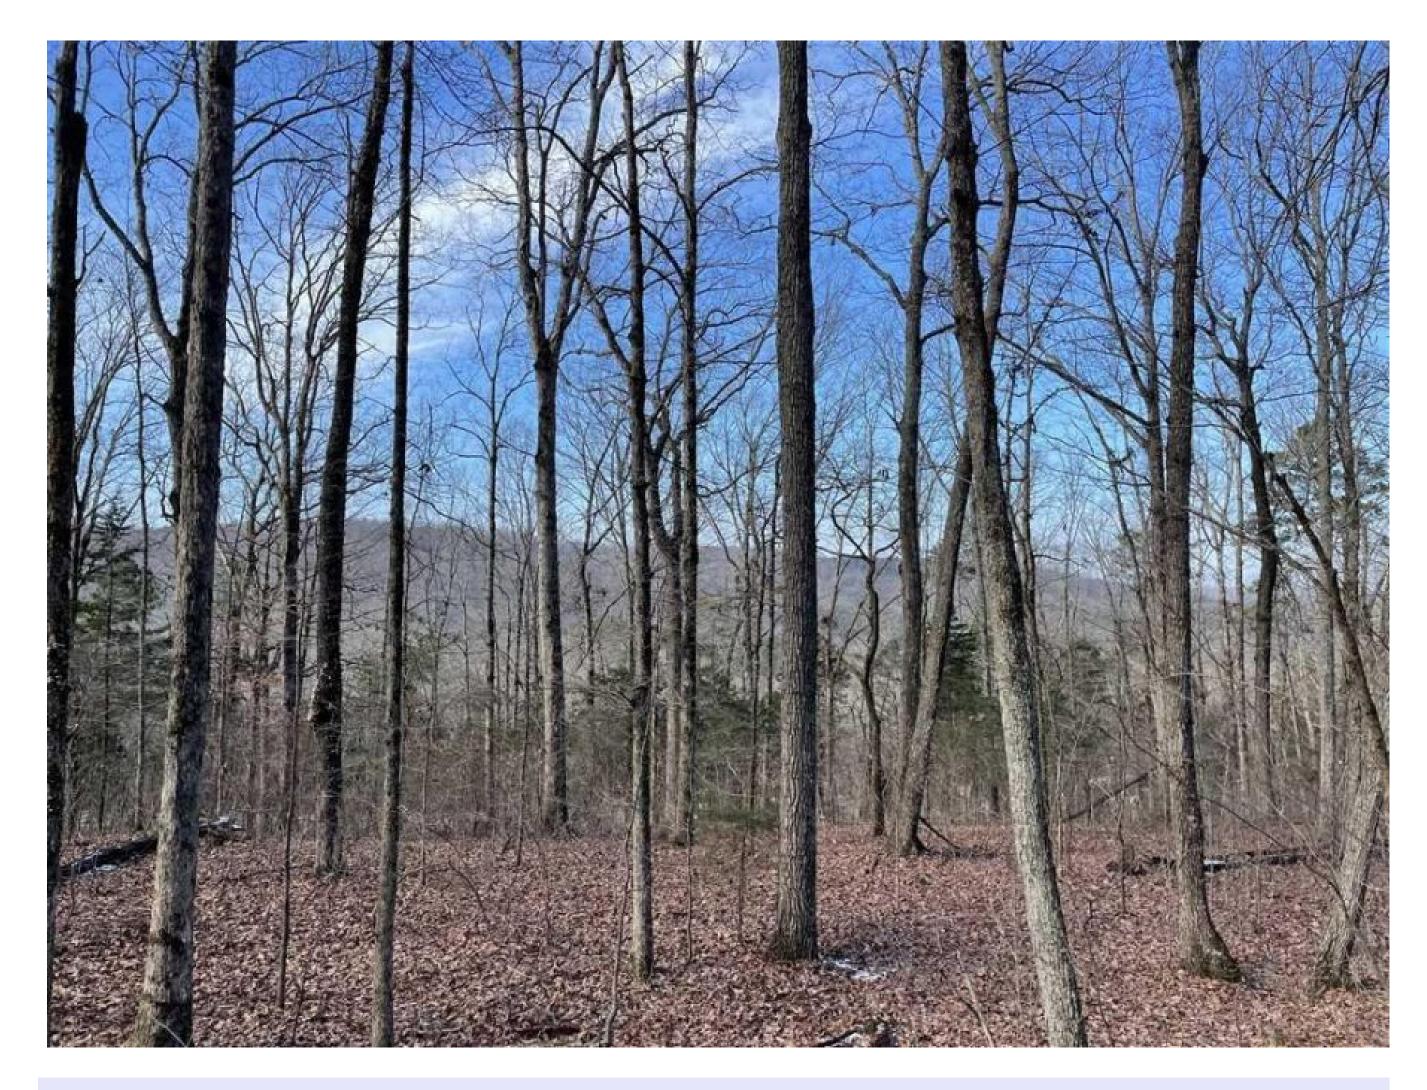

## Property Details:

Price: \$219,900

County: Lawrence

Acreage: 47.00

Address: 9898 Highway 33

MOPLS ID : 17639

This is a unique opportunity to own a residential tract with added recreational tract usage bordering the Bankhead National Forest. This tract consists of 47 +/- acres of mature hardwoods with breathtaking views of the Tennessee Valley. Wildlife is abundant on this property and the surrounding national forest, making this a great recreational tract. With State Highway 33 access, this tract would make a convenient homesite. There is municipal power and water nearby. Conveniently located 5 miles south of Moulton, 25 miles from Decatur, 35 miles from Cullman and 50 miles from Huntsville. Commutes to town can be made with ease.

If you are looking for a residential or recreational retreat, with quality deer and turkey, you do not want to miss this opportunity! This tract can be divided into two separate tracts, if desired. Tract 1 is 7 + /- acres and tract 2 is 40 + /- acres.