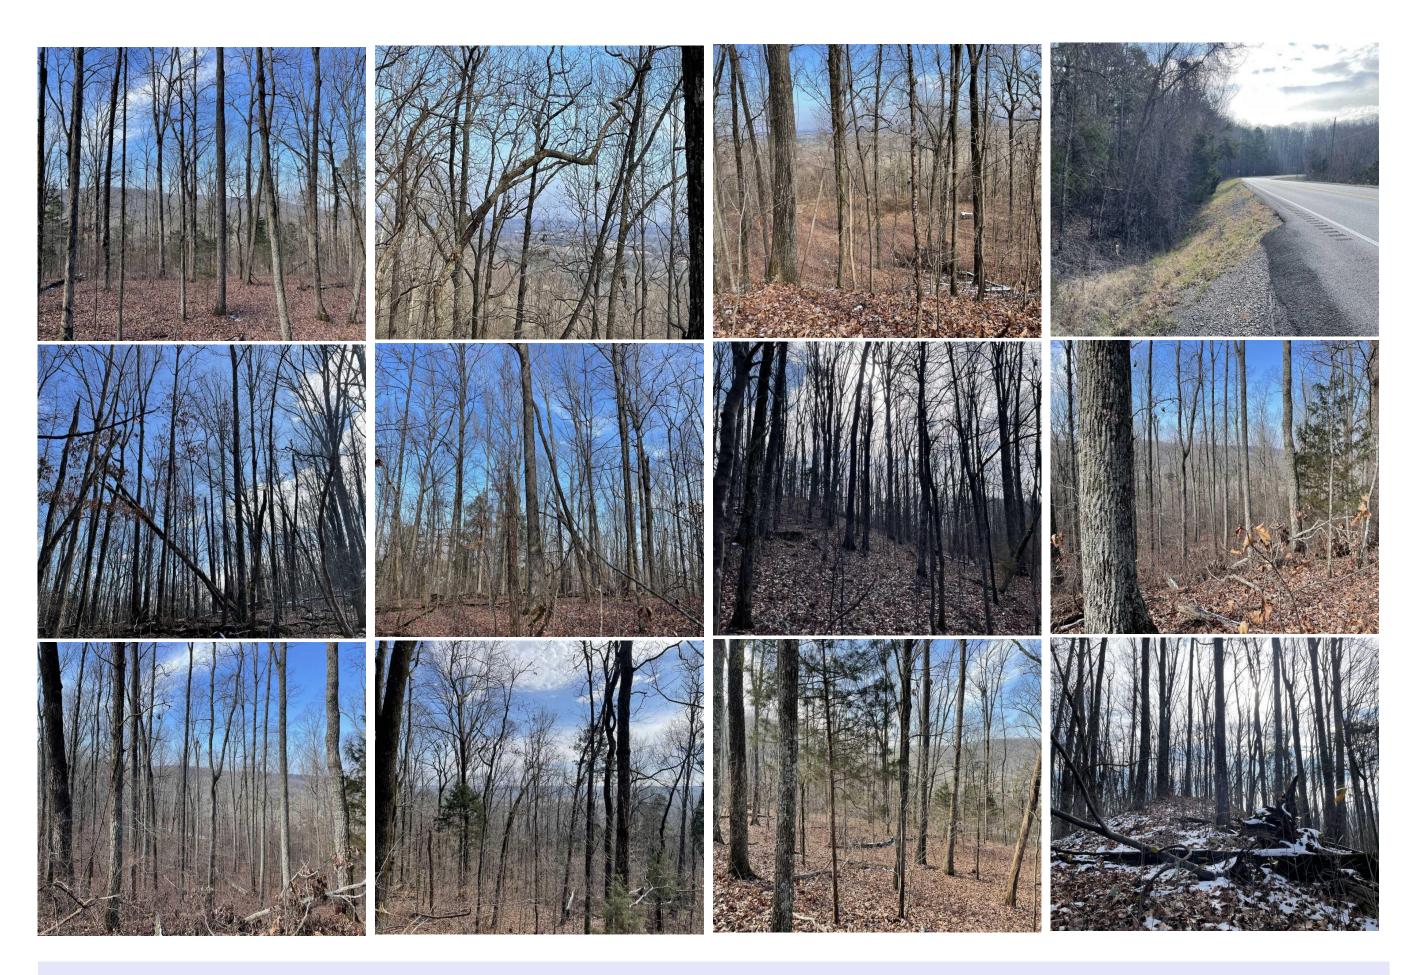

## Property Details:

Price: \$219,900

County: Lawrence

Acreage: 47.00

Address: 9898 Highway 33

MOPLS ID : 17639

This is a unique opportunity to own a residential tract with added recreational tract usage bordering the Bankhead National Forest. This tract consists of 47 +/- acres of mature hardwoods with breathtaking views of the Tennessee Valley. Wildlife is abundant on this property and the surrounding national forest, making this a great recreational tract. With State Highway 33 access, this tract would make a convenient homesite. There is municipal power and water nearby. Conveniently located 5 miles south of Moulton, 25 miles from Decatur, 35 miles from Cullman and 50 miles from Huntsville. Commutes to town can be made with ease.

If you are looking for a residential or recreational retreat, with quality deer and turkey, you do not want to miss this opportunity! This tract can be divided into two separate tracts, if desired. Tract 1 is 7 + /- acres and tract 2 is 40 + /- acres.