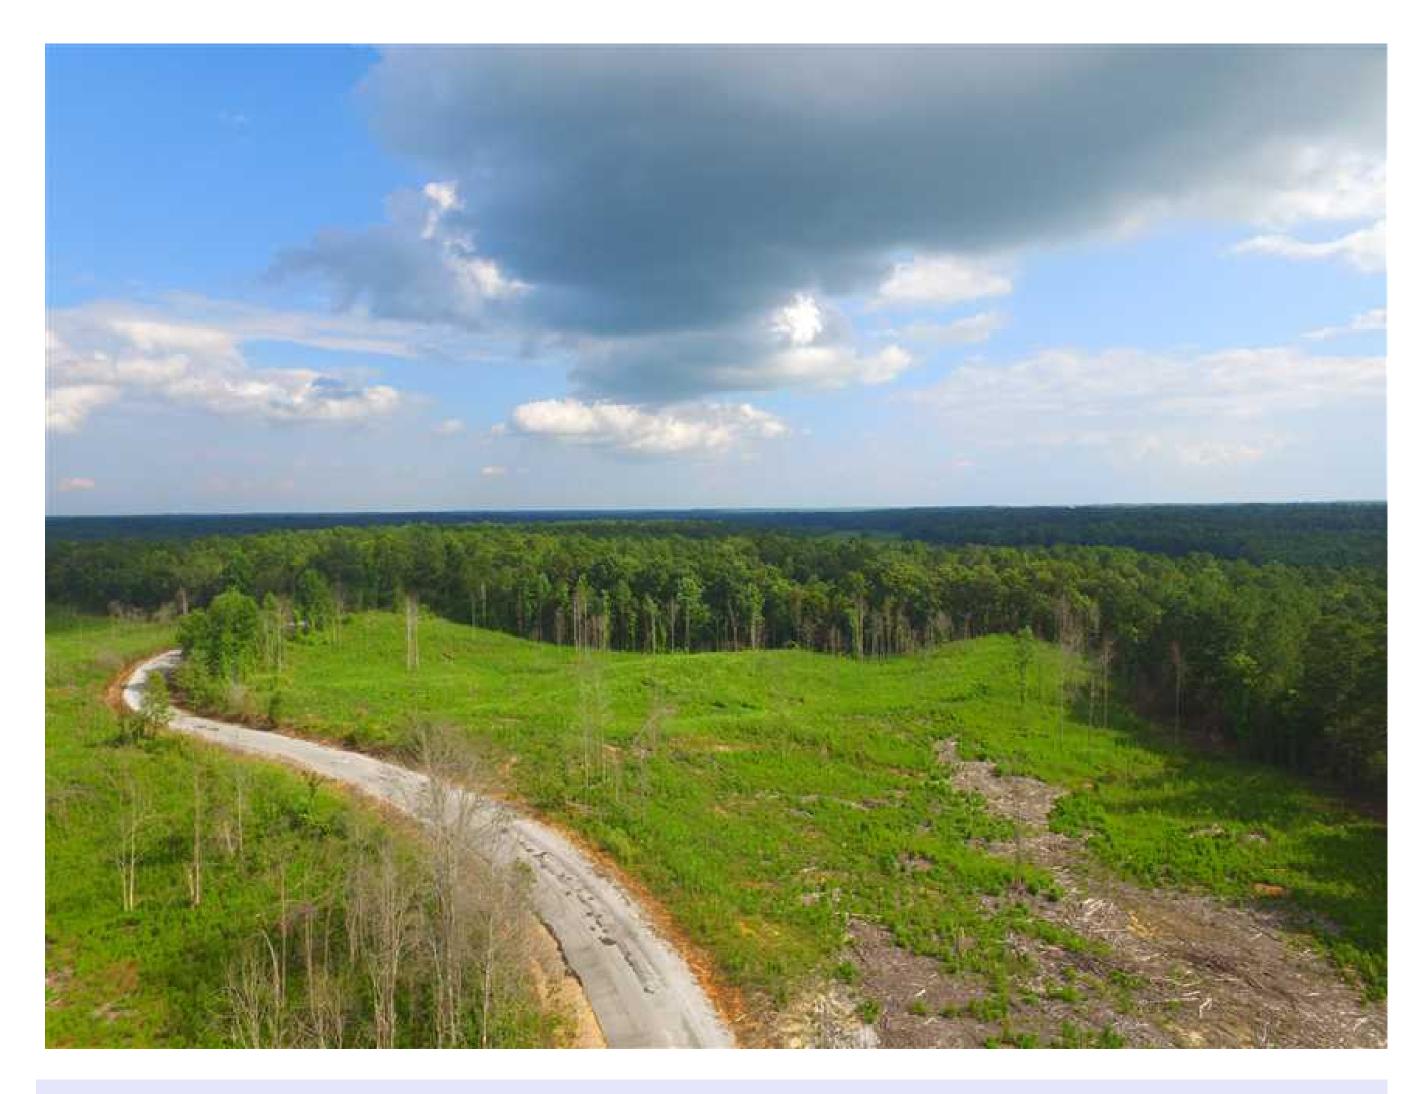

## Property Details:

Price : \$55,000
County : Prentiss
Acreage : 51.60

Address : County Road 3321

MOPLS ID : 40153

51.94 acres land for sale on both sides of County Road 3321 in Prentiss County, Mississippi near the Burton and New Hope Communities. The tract consists of 47.96 acres of Loblolly Pine and 2.31 acres of hardwood. The newly planted loblolly pine is an attraction for turkey and deer and a great future investment!