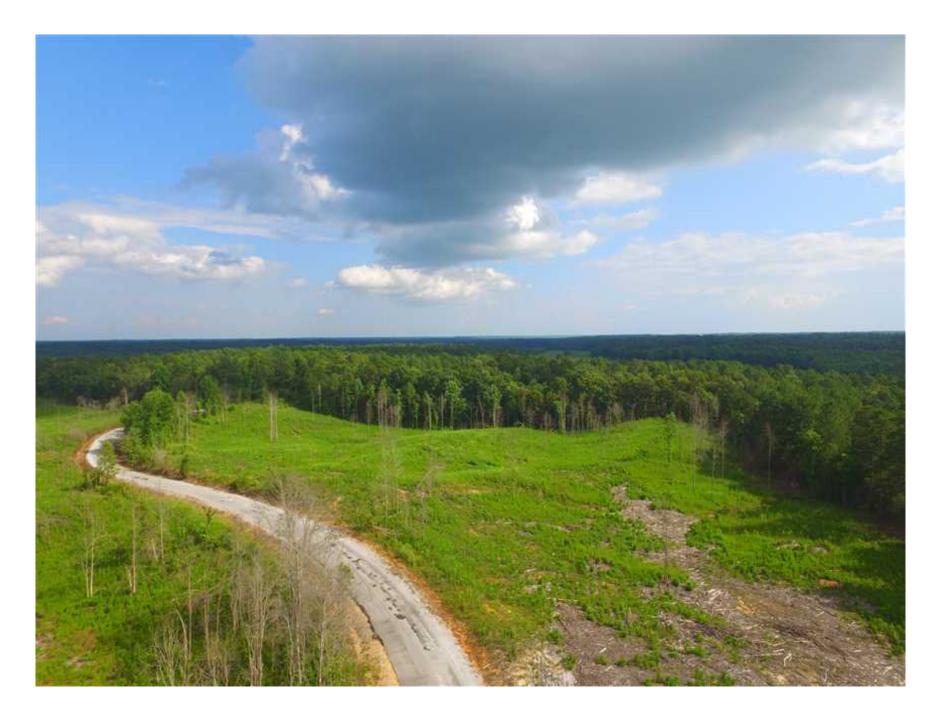

## Property Details:

Price : \$55,000
County : Prentiss
Acreage : 51.60

Address : County Road 3321

MOPLS ID : 40153

51.94 acres land for sale on both sides of County Road 3321 in Prentiss County, Mississippi near the Burton and New Hope Communities. The tract consists of 47.96 acres of Loblolly Pine and 2.31 acres of hardwood. The newly planted loblolly pine is an attraction for turkey and deer and a great future investment!