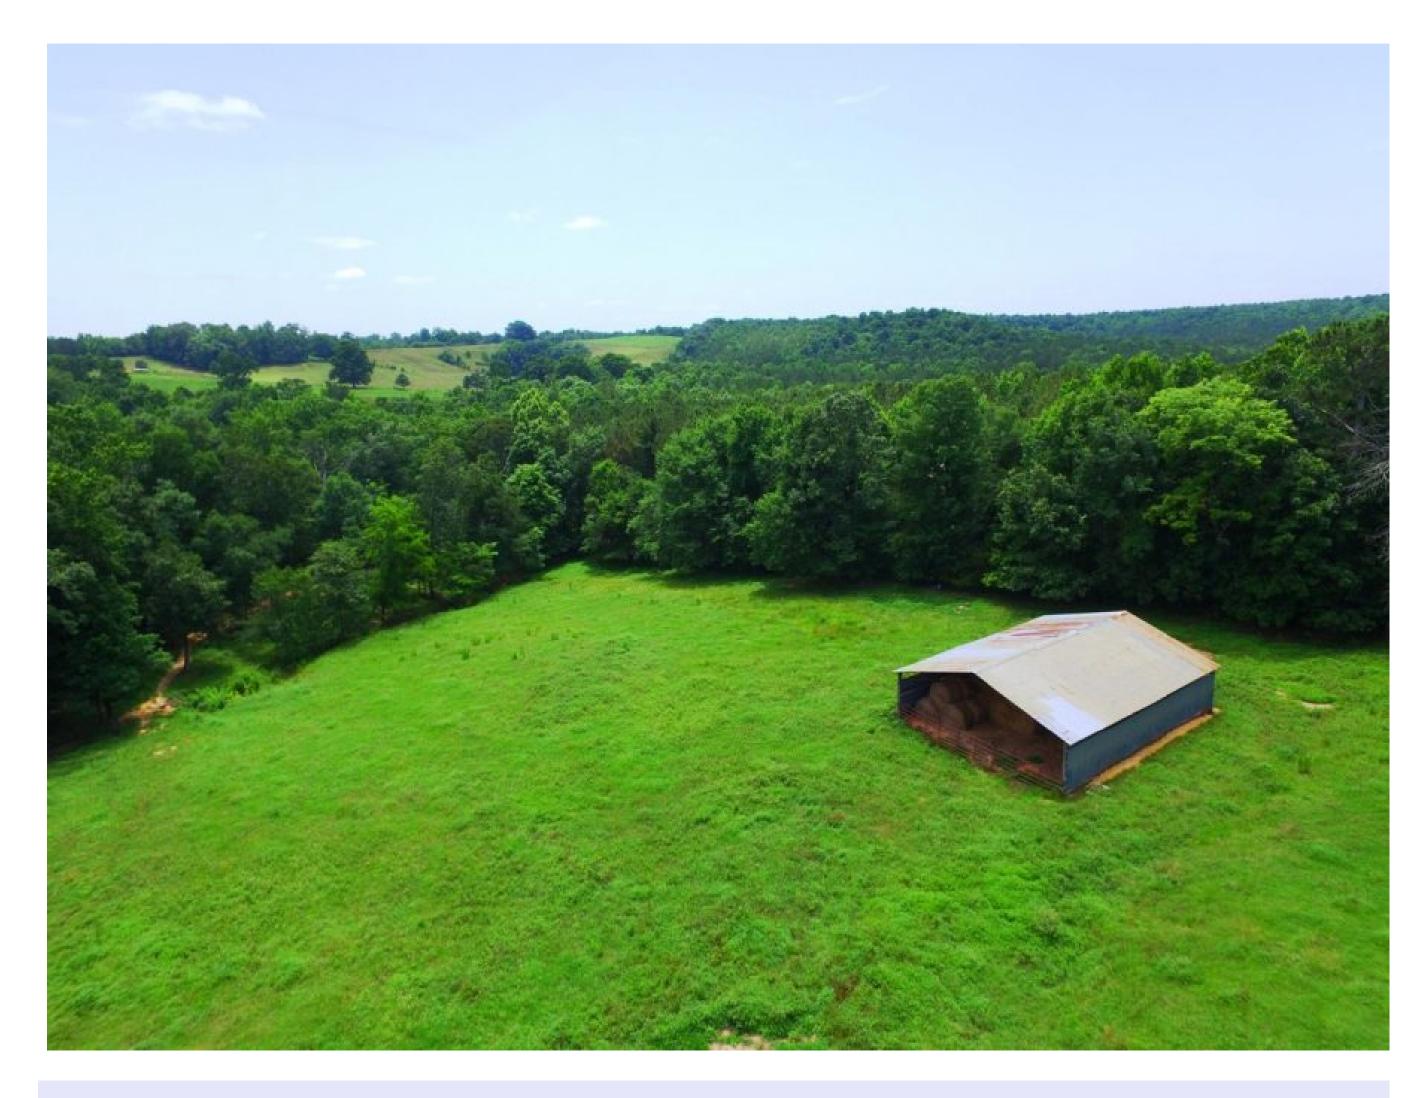

## Property Details:

Price: \$149,900
County: Colbert
Acreage: 55.00

Address : Fiske Trail

MOPLS ID : 29019

Sprawling over 55 +/- acres, this one-of-a-kind farm in Colbert County, Alabama boasts of gorgeous rolling pastureland, hardwoods, a 1,500 sq. ft. pole barn for storage equipment, hay, etc., and plenty of incredible views! All this within 30 minutes of Muscle Shoals with its many shops, restaurants and historic downtown.

Enjoy the wildlife, cattle, peace and quiet, and beautiful views from all directions! Pastures have been fenced and cross fenced and are well taken care of with lots of clover and a small spring fed pond for water.