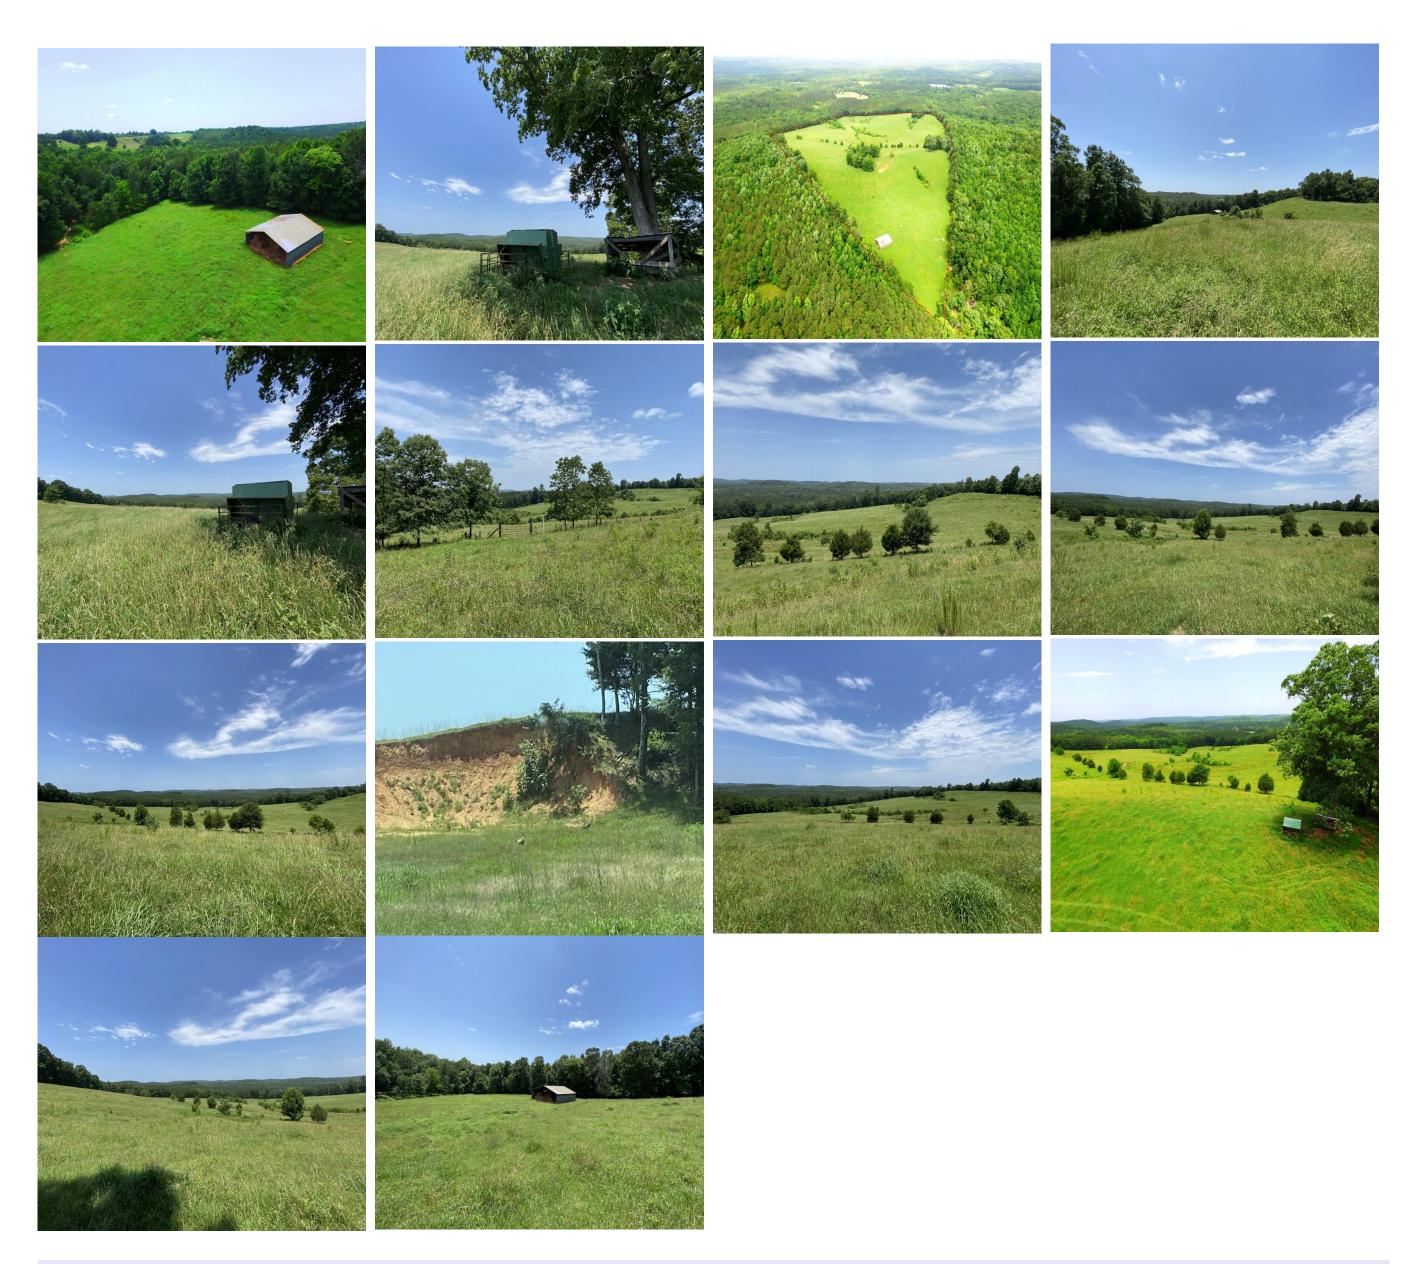

## Property Details:

Price: \$149,900
County: Colbert
Acreage: 55.00

Address : Fiske Trail

MOPLS ID : 29019

Sprawling over 55 +/- acres, this one-of-a-kind farm in Colbert County, Alabama boasts of gorgeous rolling pastureland, hardwoods, a 1,500 sq. ft. pole barn for storage equipment, hay, etc., and plenty of incredible views! All this within 30 minutes of Muscle Shoals with its many shops, restaurants and historic downtown.

Enjoy the wildlife, cattle, peace and quiet, and beautiful views from all directions! Pastures have been fenced and cross fenced and are well taken care of with lots of clover and a small spring fed pond for water.