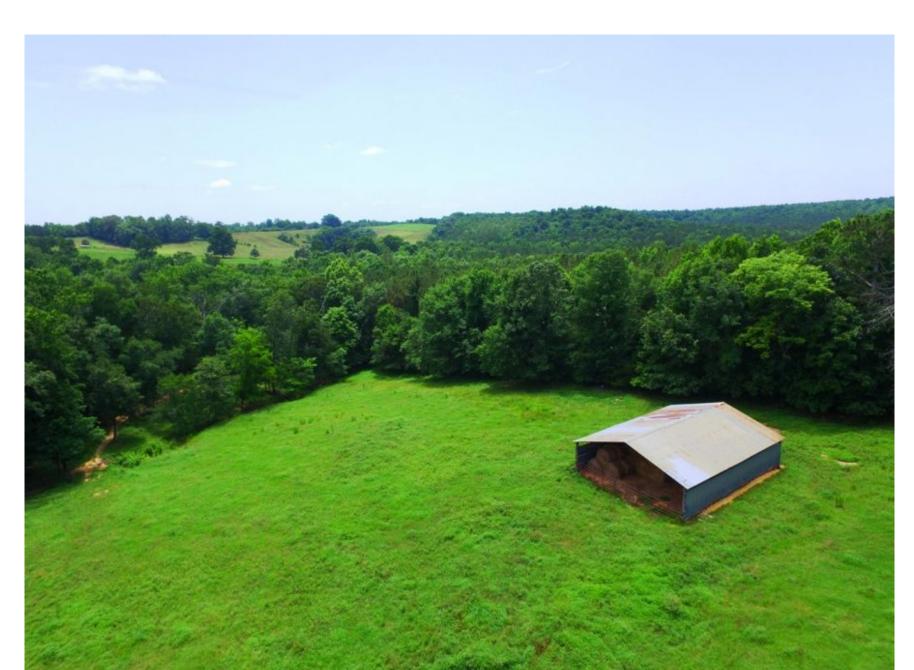

## Property Details:

Price: \$149,900
County: Colbert
Acreage: 55.00

Address : Fiske Trail

MOPLS ID : 29019

Sprawling over 55 +/- acres, this one-of-a-kind farm in Colbert County, Alabama boasts of gorgeous rolling pastureland, hardwoods, a 1,500 sq. ft. pole barn for storage equipment, hay, etc., and plenty of incredible views! All this within 30 minutes of Muscle Shoals with its many shops, restaurants and historic downtown.

Enjoy the wildlife, cattle, peace and quiet, and beautiful views from all directions! Pastures have been fenced and cross fenced and are well taken care of with lots of clover and a small spring fed pond for water.