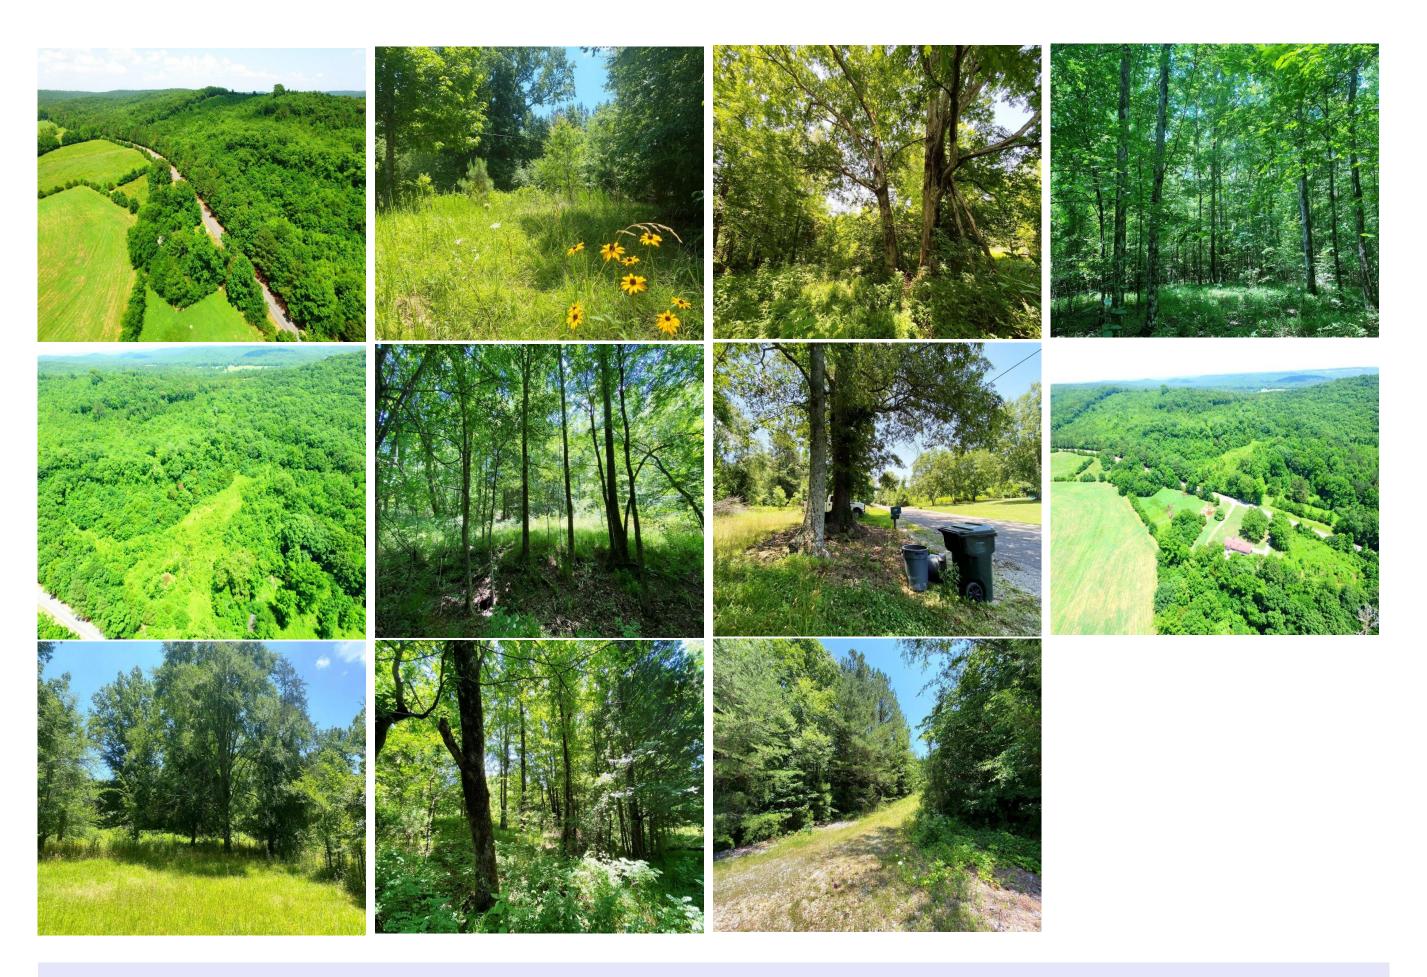

## Tract 1

Located at 485 Greenhill Road, Tuscumbia, Alabama, these 58 +/- acres entice a genuinely nice building site on a peaceful/quiet paved county road. +/-9 acres pastureland could be cleaned up for a small farm. Nice rock features on the property make for good excursions. The property has nine acres of grown-up pastureland, thirty-nine acres of 12-15-year-old mixed timber, and ten acres of mature hardwood timber. There is also a small branch on the southern end of the property. There is plenty of deer signs on the farm and more than likely you'll find turkey and other small game there as well.

Experience a unique lifestyle experience with an emphasis on year-round outdoor recreation surrounded by nature.

Power and county water are available on the road.

Shown by Appointment Only. For a private showing contact Nathan McCollum at 256-345-0074.