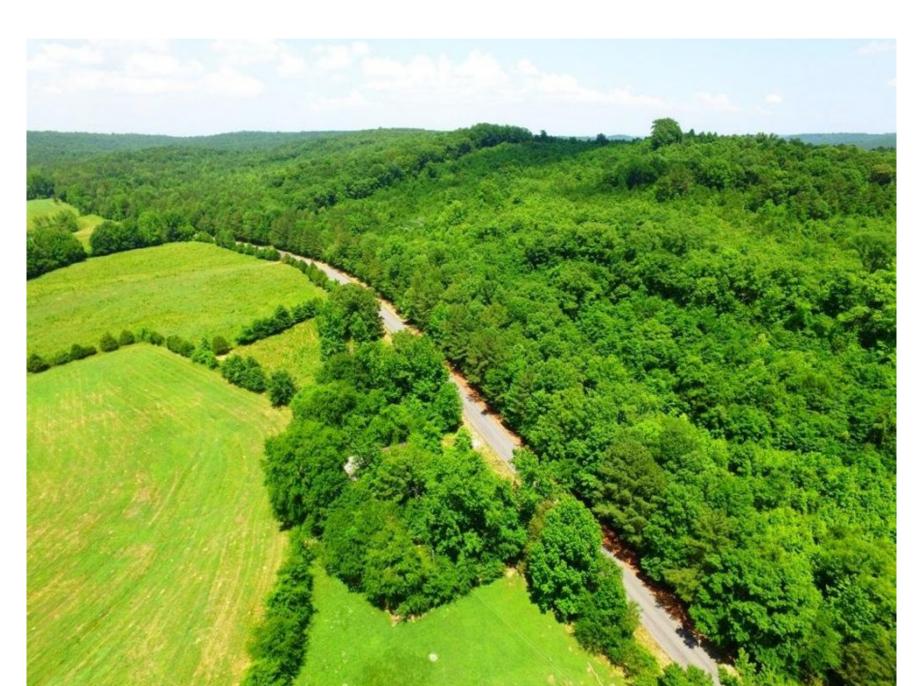

## Tract 1

Located at 485 Greenhill Road, Tuscumbia, Alabama, these 58 +/- acres entice a genuinely nice building site on a peaceful/quiet paved county road. +/-9 acres pastureland could be cleaned up for a small farm. Nice rock features on the property make for good excursions. The property has nine acres of grown-up pastureland, thirty-nine acres of 12-15-year-old mixed timber, and ten acres of mature hardwood timber. There is also a small branch on the southern end of the property. There is plenty of deer signs on the farm and more than likely you'll find turkey and other small game there as well.

Experience a unique lifestyle experience with an emphasis on year-round outdoor recreation surrounded by nature.

Power and county water are available on the road.

Shown by Appointment Only. For a private showing contact Nathan McCollum at 256-345-0074.