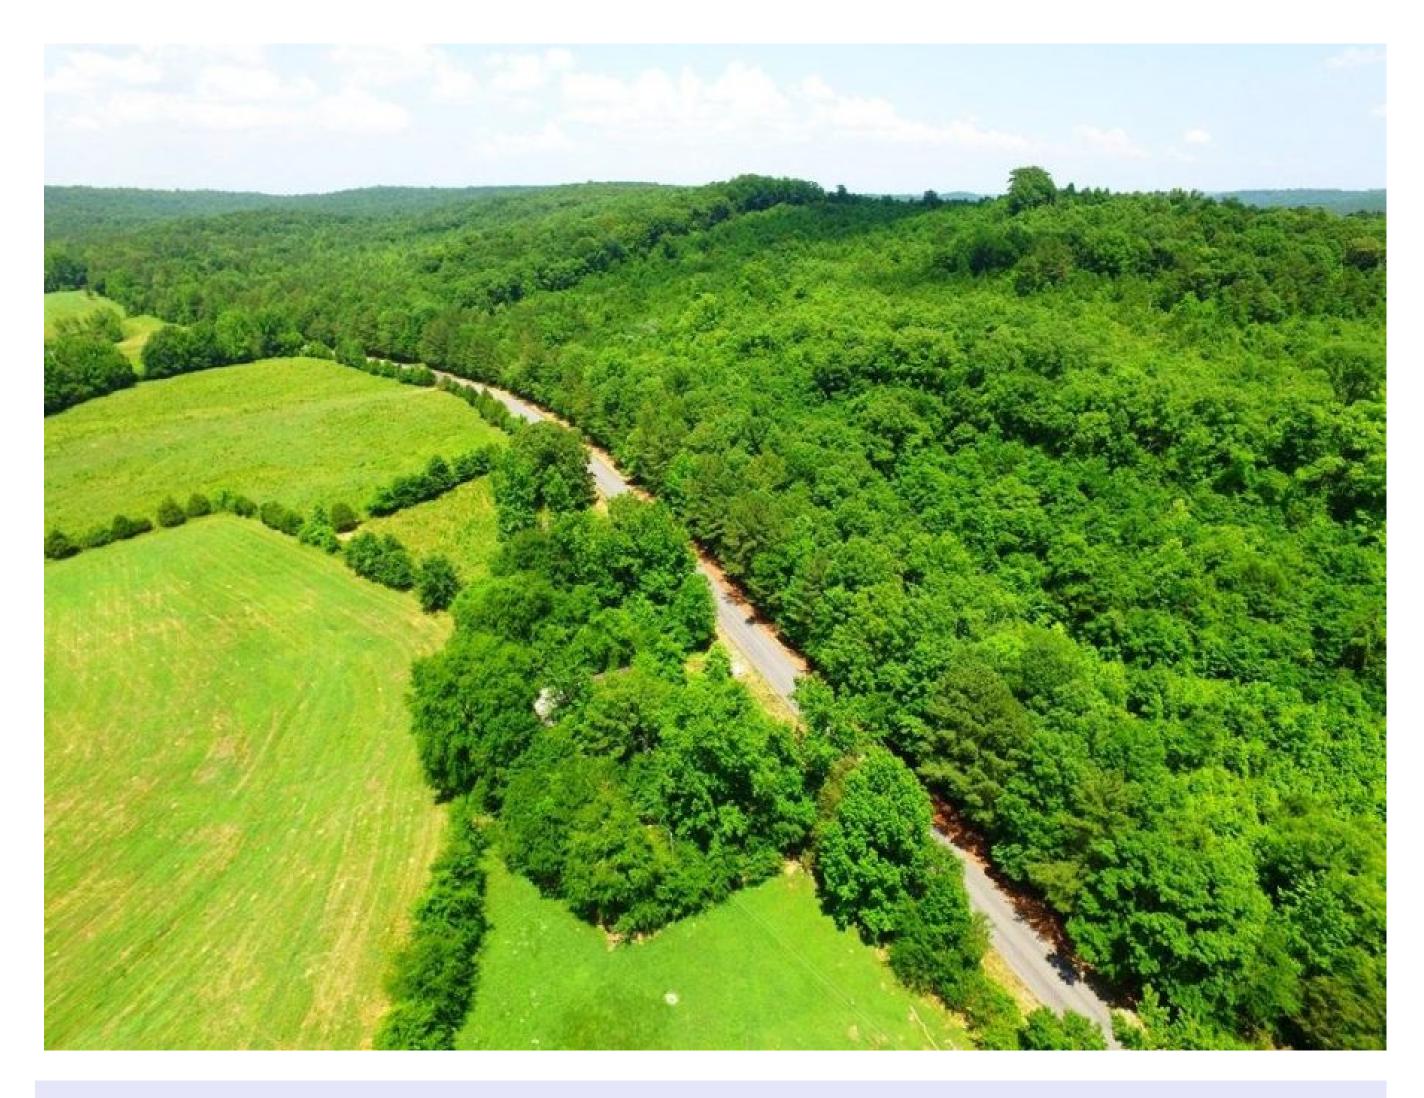

## Tract 1

Located at 485 Greenhill Road, Tuscumbia, Alabama, these 58 +/- acres entice a genuinely nice building site on a peaceful/quiet paved county road. +/-9 acres pastureland could be cleaned up for a small farm. Nice rock features on the property make for good excursions. The property has nine acres of grown-up pastureland, thirty-nine acres of 12-15-year-old mixed timber, and ten acres of mature hardwood timber. There is also a small branch on the southern end of the property. There is plenty of deer signs on the farm and more than likely you'll find turkey and other small game there as well.

Experience a unique lifestyle experience with an emphasis on year-round outdoor recreation surrounded by nature.

Power and county water are available on the road.

Shown by Appointment Only. For a private showing contact Nathan McCollum at 256-345-0074.