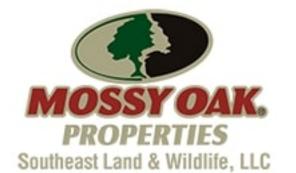

## Tract 1

Located at 485 Greenhill Road, Tuscumbia, Alabama, these 58 +/- acres entice a genuinely nice building site on a peaceful/quiet paved county road. +/-9 acres pastureland could be cleaned up for a small farm. Nice rock features on the property make for good excursions. The property has nine acres of grown-up pastureland, thirty-nine acres of 12-15-year-old mixed timber, and ten acres of mature hardwood timber. There is also a small branch on the southern end of the property. There is plenty of deer signs on the farm and more than likely you'll find turkey and other small game there as well.

Experience a unique lifestyle experience with an emphasis on year-round outdoor recreation surrounded by nature.

Power and county water are available on the road.

Shown by Appointment Only. For a private showing contact Nathan McCollum at 256-345-0074.