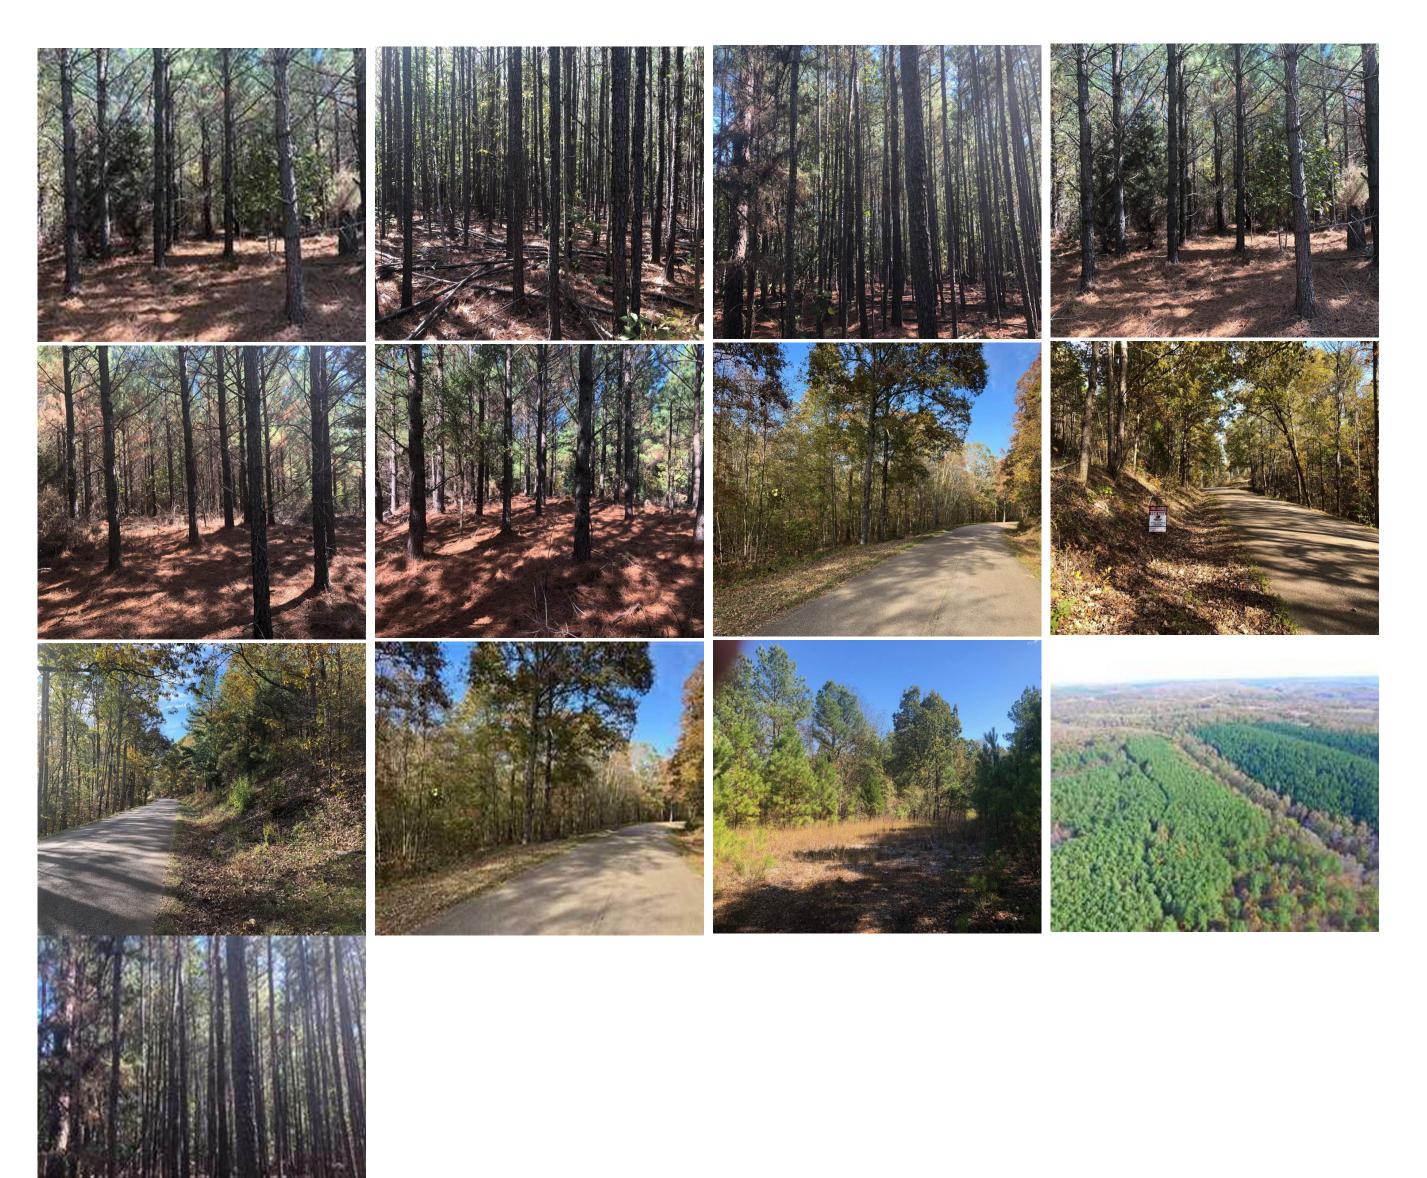

## Property Details:

Price : \$677,817
County : Perry
Acreage : 577.48
Address : Blue Creek Road
MOPLS ID : 17580

Located in the Cripple Creek community of Perry County, this 605 +/- acre recreational tract has a good stand of 13 year old pine. The tract has paved county road access via Tennessee River Blue Creek Road and the tract is very close to I-40. Perry County is rich in history and you are sure to find something to your liking in many of its cities and communities. The nearby City of Lobelville is a wonderful place for family recreation and past time. One can fish, swim, hunt, enjoy picnics and camping, or golf in and around our community. Still one of the most popular summer activities is the adventurous canoe floating along the banks of the picturesque Buffalo River. Located just about an hour and fifteen minutes from Nashville, you can find many other recreational activities in the bigger cities. There are large landowners surrounding this tract and the tract offers a future income potential!

Asking \$673,365/ \$1,113 per acre.

577.48 Acres Perry County GPS 35.8215 X -87.8854 Mossy Oak Properties Southeast Land & Wildlife www.selandandwildlife.com

577.48 Acres Perry County GPS 35.8215 X -87.8854 Mossy Oak Properties Southeast Land & Wildlife www.selandandwildlife.com

577.48 Acres Perry County GPS 35.8215 X -87.8854 Mossy Oak Properties Southeast Land & Wildlife www.selandandwildlife.com