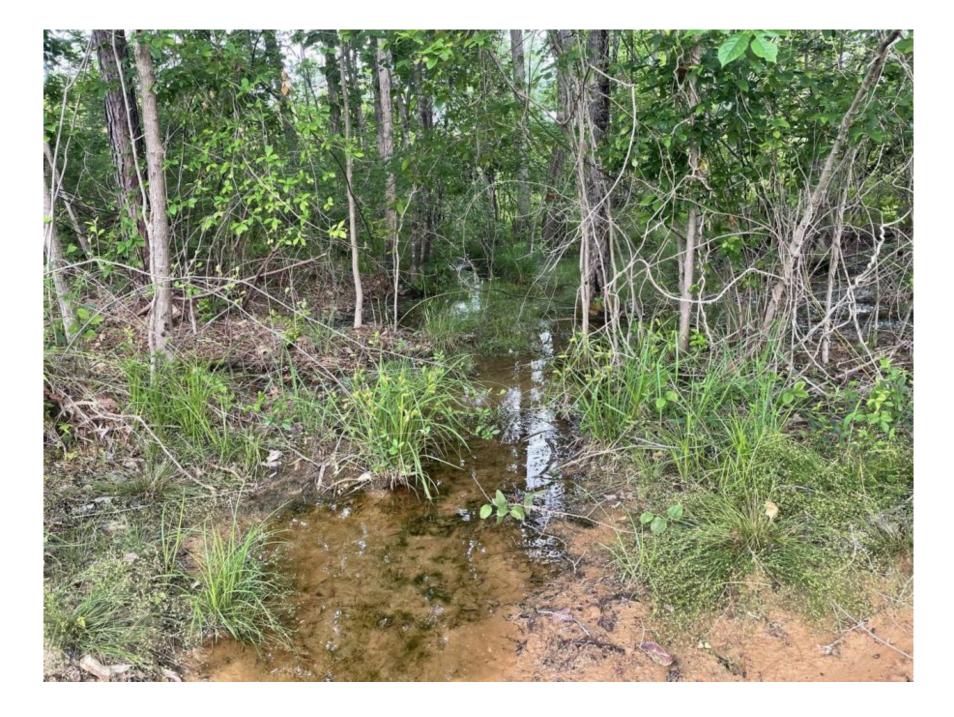

## Property Details:

Price : \$69,900
County : Winston
Acreage : 66.50
Address : Rocky Plains Road
MOPLS ID : 20002

Tract 8001 in Winston County, Alabama is great little recreation tract. Nestled up against Squaw Creek and sitting several hundred yards off of Rocky Plains Road, this tract has quite a bit to offer. There is a healthy population of deer and turkey in this area. With a good internal road system, two established green fields and room to add another field, this tract will be ready for the 2021 season with very little additional work. The tract consist of 41.21 acres of cutover, which is currently being prepped for loblolly to be planted the winter of 2021/22. There is also 24.29 acres of mixed Pine/Hardwood in the stream management zones. This nice mixture of trees provides a great habitat for excellent hunting. Don't miss the opportunity to own this tract!