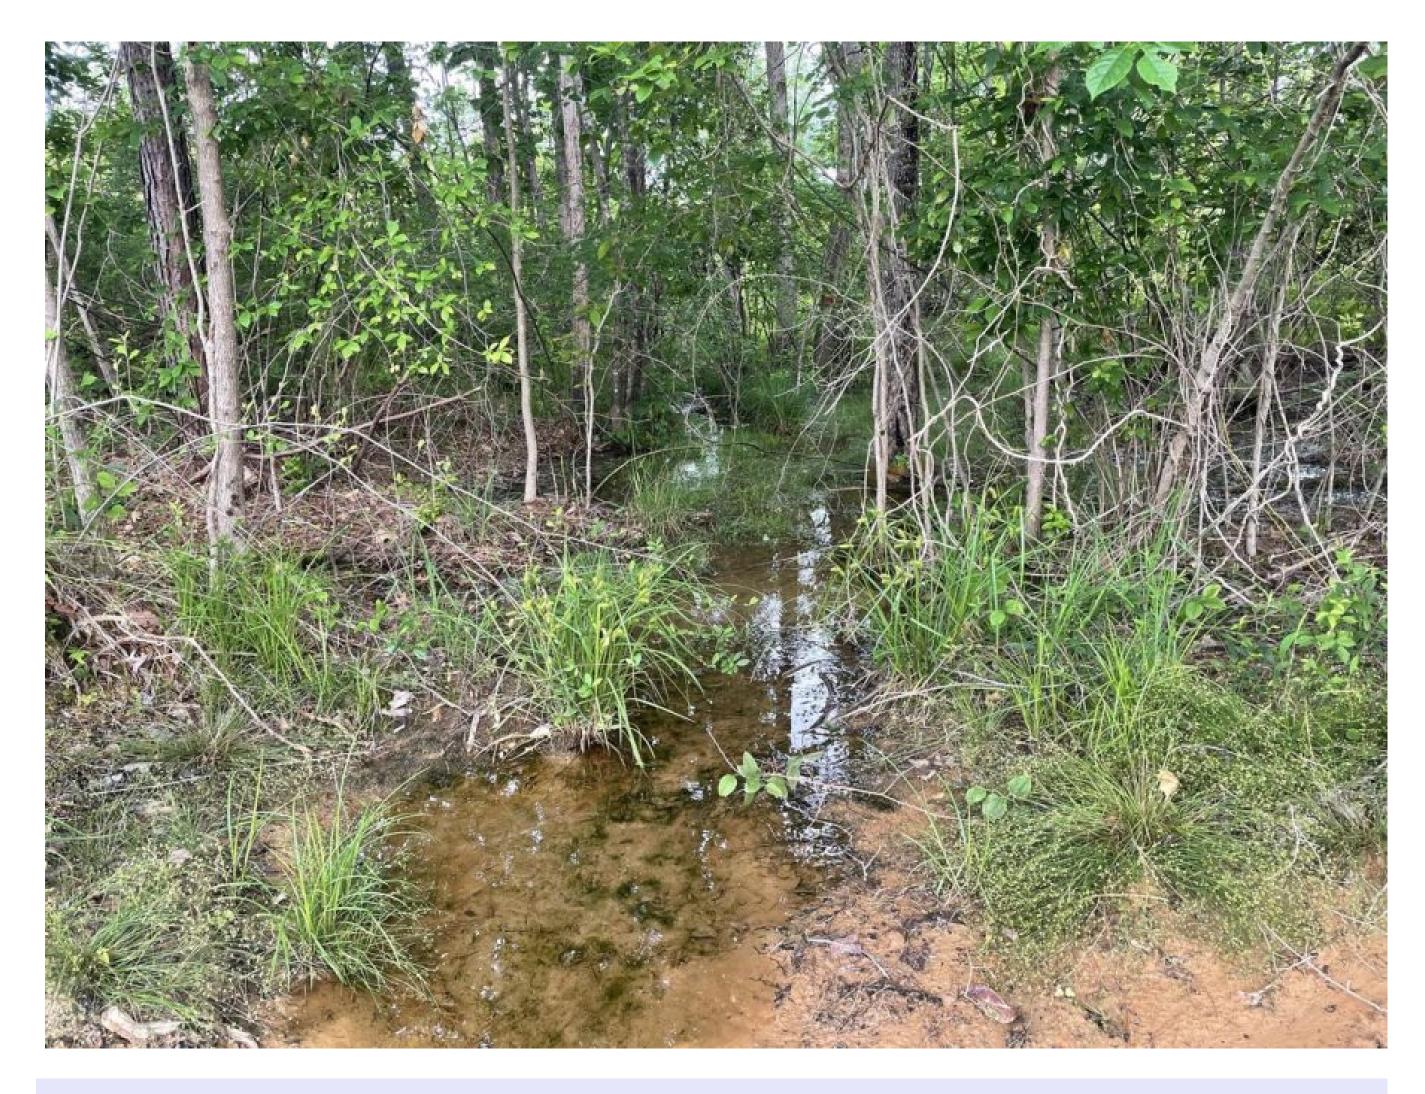

## Property Details:

Price : \$69,900
County : Winston
Acreage : 66.50
Address : Rocky Plains Road
MOPLS ID : 20002

Tract 8001 in Winston County, Alabama is great little recreation tract. Nestled up against Squaw Creek and sitting several hundred yards off of Rocky Plains Road, this tract has quite a bit to offer. There is a healthy population of deer and turkey in this area. With a good internal road system, two established green fields and room to add another field, this tract will be ready for the 2021 season with very little additional work. The tract consist of 41.21 acres of cutover, which is currently being prepped for loblolly to be planted the winter of 2021/22. There is also 24.29 acres of mixed Pine/Hardwood in the stream management zones. This nice mixture of trees provides a great habitat for excellent hunting. Don't miss the opportunity to own this tract!