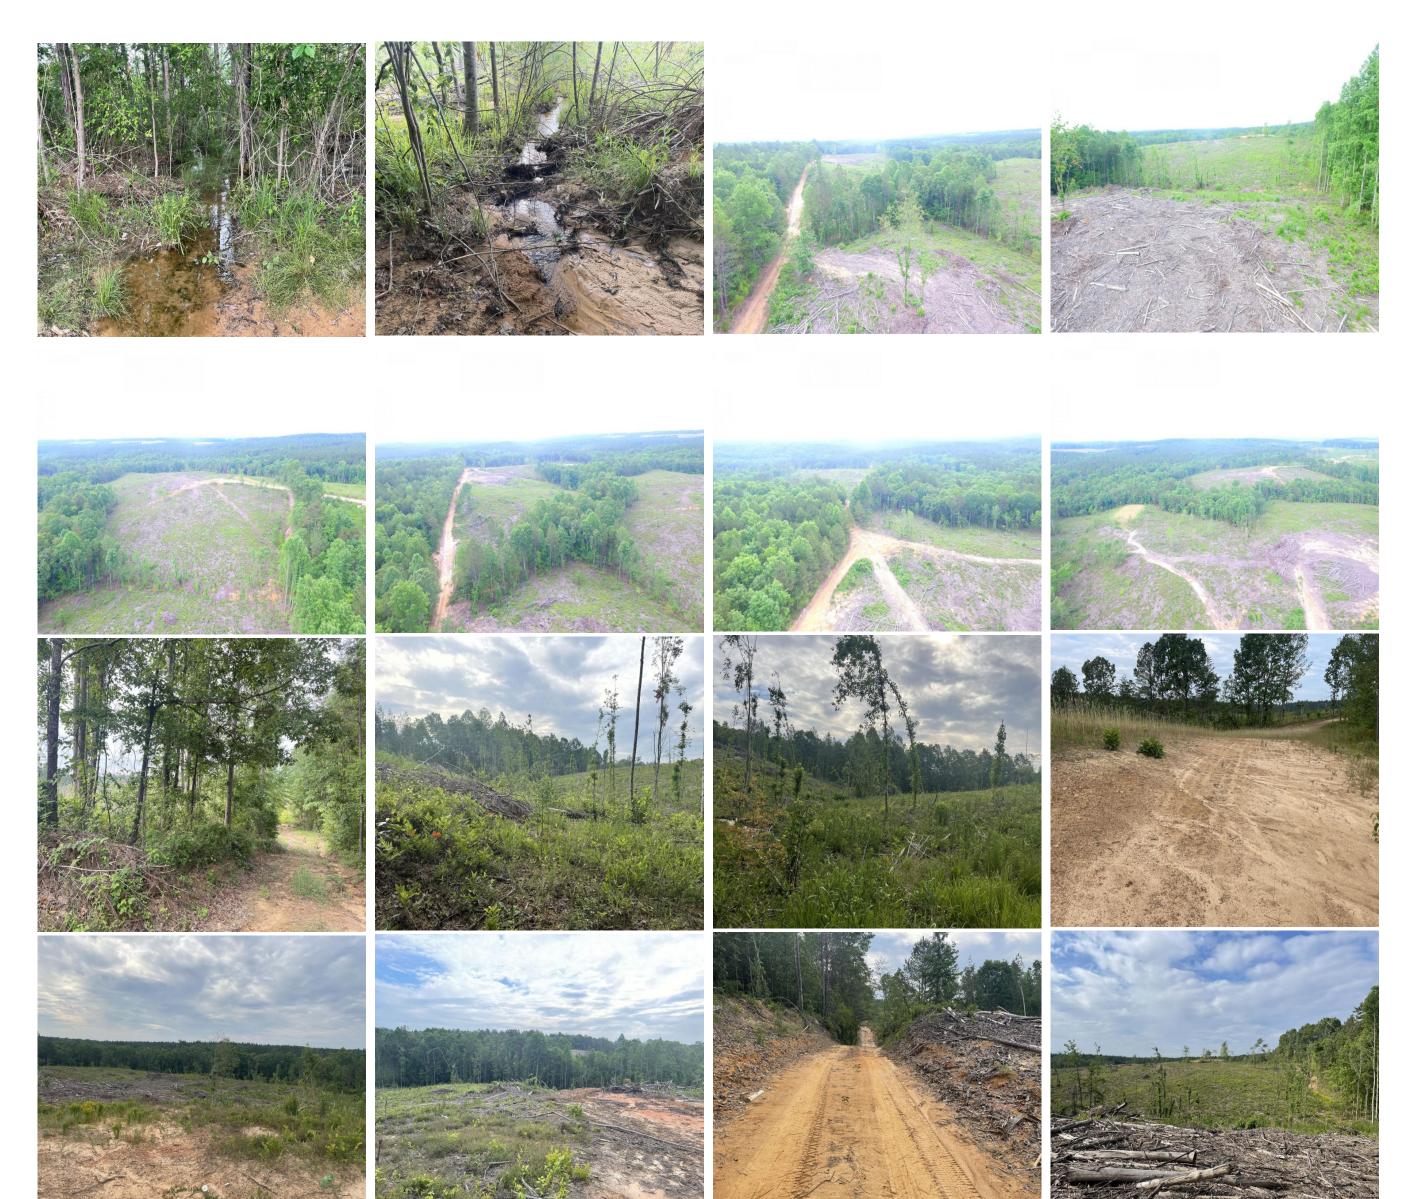

## Property Details:

Price : \$69,900
County : Winston
Acreage : 66.50
Address : Rocky Plains Road
MOPLS ID : 20002

Tract 8001 in Winston County, Alabama is great little recreation tract. Nestled up against Squaw Creek and sitting several hundred yards off of Rocky Plains Road, this tract has quite a bit to offer. There is a healthy population of deer and turkey in this area. With a good internal road system, two established green fields and room to add another field, this tract will be ready for the 2021 season with very little additional work. The tract consist of 41.21 acres of cutover, which is currently being prepped for loblolly to be planted the winter of 2021/22. There is also 24.29 acres of mixed Pine/Hardwood in the stream management zones. This nice mixture of trees provides a great habitat for excellent hunting. Don't miss the opportunity to own this tract!