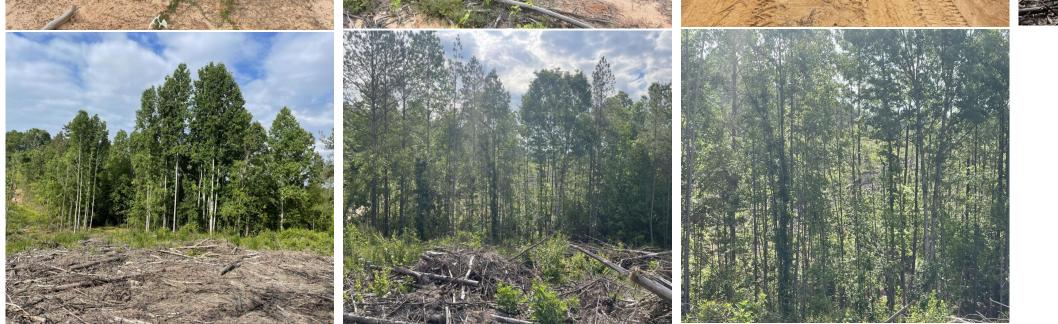

## Property Details:

Price : \$69,900
County : Winston
Acreage : 66.50
Address : Rocky Plains Road
MOPLS ID : 20002

Tract 8001 in Winston County, Alabama is great little recreation tract. Nestled up against Squaw Creek and sitting several hundred yards off of Rocky Plains Road, this tract has quite a bit to offer. There is a healthy population of deer and turkey in this area. With a good internal road system, two established green fields and room to add another field, this tract will be ready for the 2021 season with very little additional work. The tract consist of 41.21 acres of cutover, which is currently being prepped for loblolly to be planted the winter of 2021/22. There is also 24.29 acres of mixed Pine/Hardwood in the stream management zones. This nice mixture of trees provides a great habitat for excellent hunting. Don't miss the opportunity to own this tract!