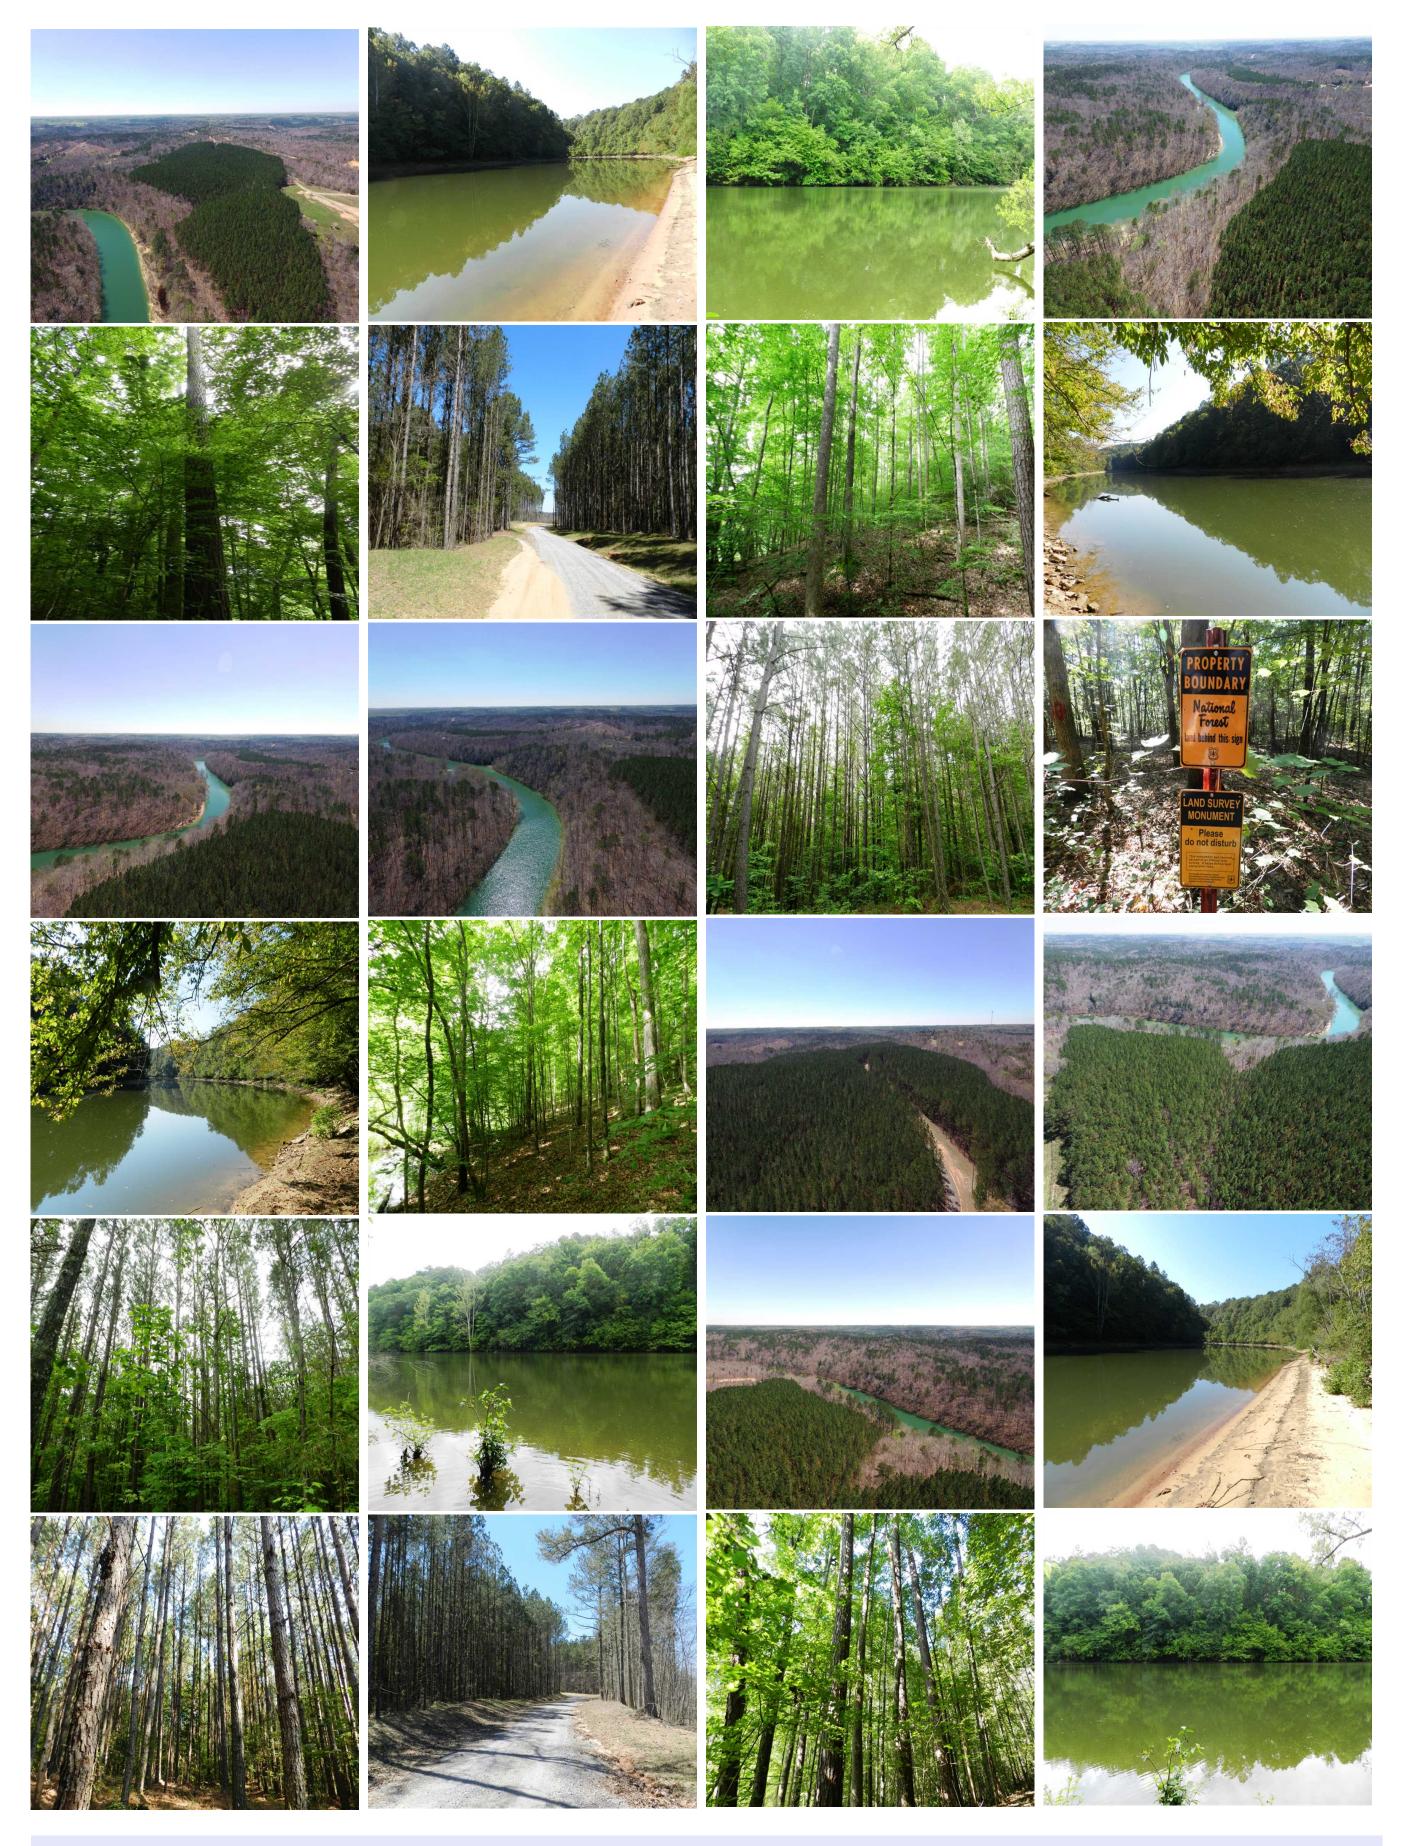

## Property Details:

Price: \$259,000 County: Winston Acreage: 74.00

Address :

MOPLS ID : 33706

This 74+/- acre, secluded (end of the road feel), tract of land near Double Springs, Alabama, has over one quarter mile of frontage along Smith Lake and the Sipsey River. There is a fantastic stand of approximately 60 acres of unthinned pine stand with the remaining acreage in mature hardwood timber. Lake front property, hunting and recreation opportunities, and access to the more than 100,000 acres of Bankhead National Forest land, including many amenities, make this an abundant piece of land to call home or use as a recreational retreat. This could be used for multiple purposes including residential or commercial development. Utilities are available.