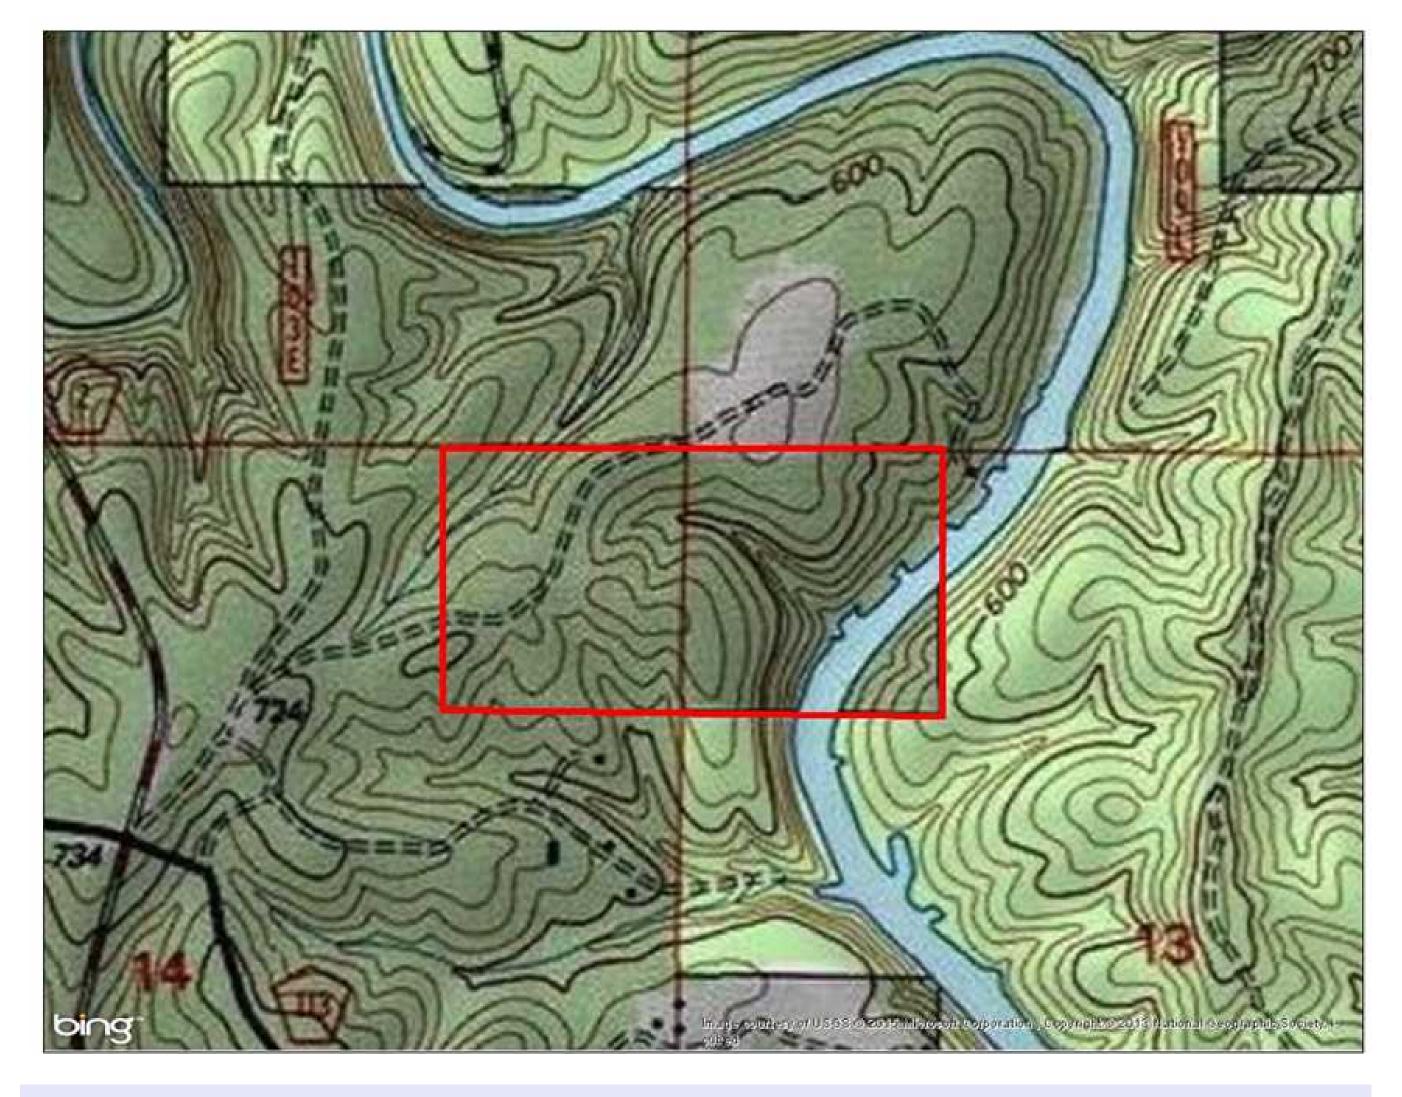

## Property Details:

Price: \$259,000 County: Winston Acreage: 74.00

Address :

MOPLS ID : 33706

This 74+/- acre, secluded (end of the road feel), tract of land near Double Springs, Alabama, has over one quarter mile of frontage along Smith Lake and the Sipsey River. There is a fantastic stand of approximately 60 acres of unthinned pine stand with the remaining acreage in mature hardwood timber. Lake front property, hunting and recreation opportunities, and access to the more than 100,000 acres of Bankhead National Forest land, including many amenities, make this an abundant piece of land to call home or use as a recreational retreat. This could be used for multiple purposes including residential or commercial development. Utilities are available.

74.00 Acres
Winston County
GPS 34.1823 X -87.3410

Mossy Oak Properties Southeast Land & Wildlife www.selandandwildlife.com

74.00 Acres
Winston County
GPS 34.1823 X -87.3410

Mossy Oak Properties Southeast Land & Wildlife www.selandandwildlife.com