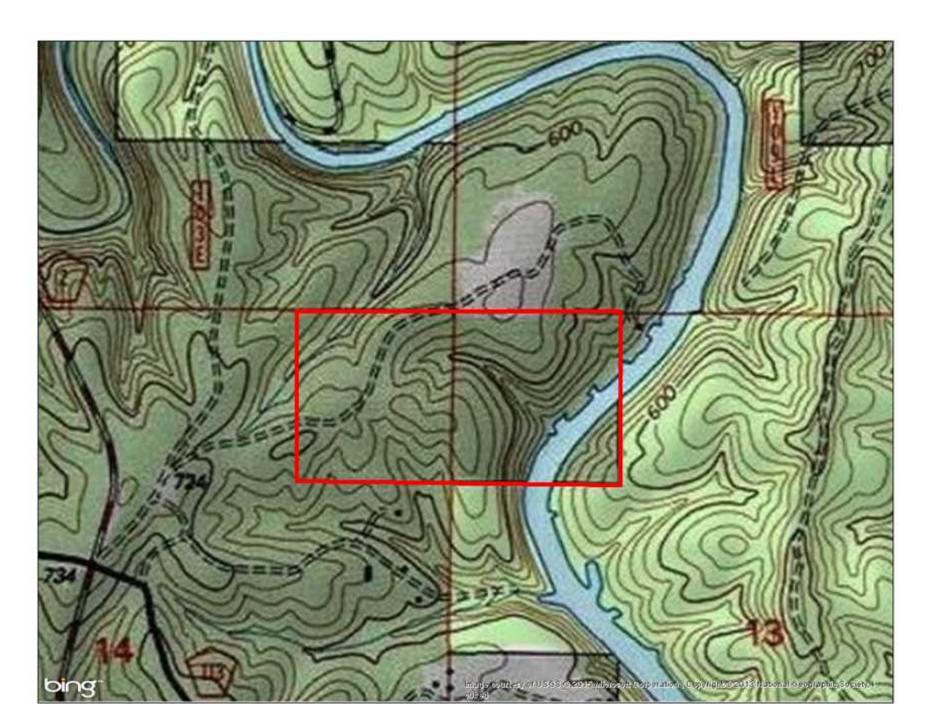

## Property Details:

Price: \$259,000 County: Winston Acreage: 74.00

Address :

MOPLS ID : 33706

This 74+/- acre, secluded (end of the road feel), tract of land near Double Springs, Alabama, has over one quarter mile of frontage along Smith Lake and the Sipsey River. There is a fantastic stand of approximately 60 acres of unthinned pine stand with the remaining acreage in mature hardwood timber. Lake front property, hunting and recreation opportunities, and access to the more than 100,000 acres of Bankhead National Forest land, including many amenities, make this an abundant piece of land to call home or use as a recreational retreat. This could be used for multiple purposes including residential or commercial development. Utilities are available.

74.00 Acres
Winston County
GPS 34.1823 X -87.3410

Mossy Oak Properties Southeast Land & Wildlife www.selandandwildlife.com

74.00 Acres
Winston County
GPS 34.1823 X -87.3410

Mossy Oak Properties Southeast Land & Wildlife www.selandandwildlife.com