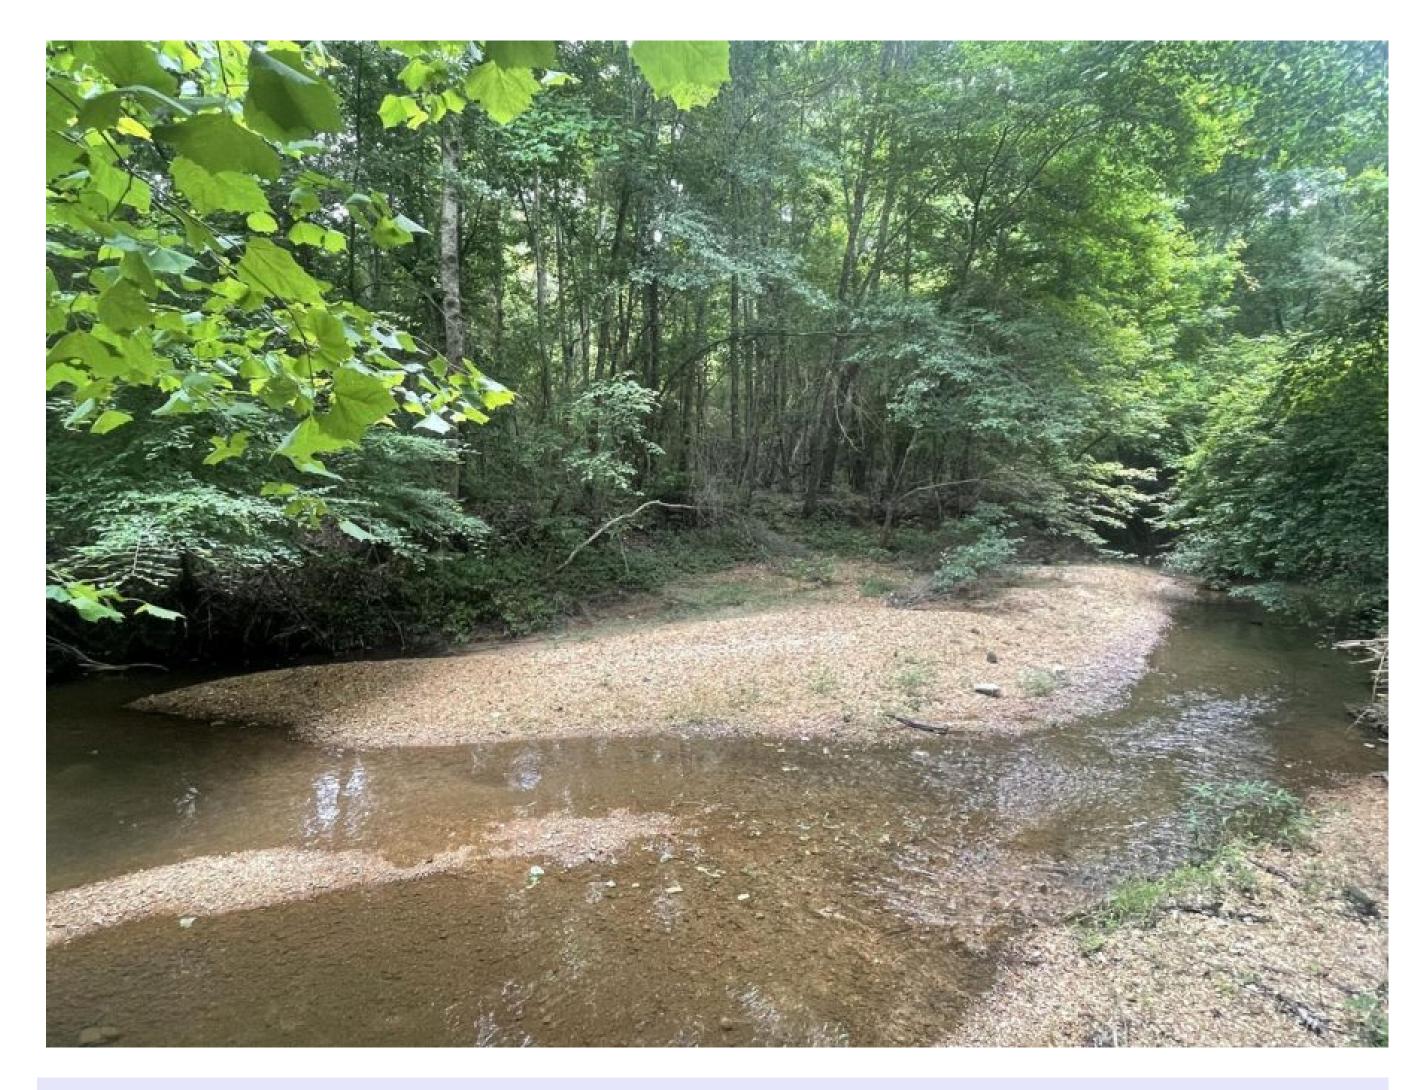

## Property Details:

Price: \$174,900
County: Marion
Acreage: 75.00

Address : County Road 122

MOPLS ID : 20611

This property is in Marion County, Alabama and is located off of County Road 122 and Posey Road. This property is very versatile with homestead potential and added recreational value. The land is comprised of approximately 63 acres of plantation loblolly pine and 23 acres of hardwood along the stream management zones. The plantation pine is ready for a second thinning. Municipal water and power are available. Boardtree Creek flows through the property and borders Rason Branch which offers tons of year round water to supplement the many whitetail deer, turkey, and other small game. The northern section of the property has 22 +/- acres with a 1,076 square foot house comprised of two bedrooms and one bath. The southern portion contains 53 +/- acres and a hay shed. The tract is easily accessed from Hamilton and I-22 and is approximately 45 minutes from Tupelo, Mississippi or 1 hour and 30 minutes from Birmingham, Tuscaloosa, Decatur, and Cullman, Alabama.