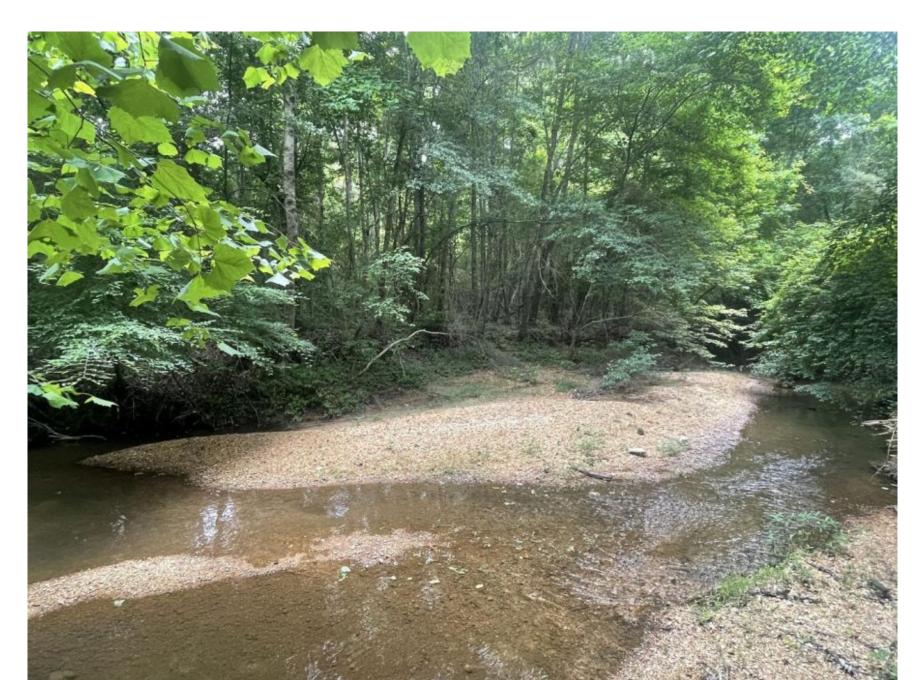

## Property Details:

Price: \$174,900
County: Marion
Acreage: 75.00

Address : County Road 122

MOPLS ID : 20611

This property is in Marion County, Alabama and is located off of County Road 122 and Posey Road. This property is very versatile with homestead potential and added recreational value. The land is comprised of approximately 63 acres of plantation loblolly pine and 23 acres of hardwood along the stream management zones. The plantation pine is ready for a second thinning. Municipal water and power are available. Boardtree Creek flows through the property and borders Rason Branch which offers tons of year round water to supplement the many whitetail deer, turkey, and other small game. The northern section of the property has 22 +/- acres with a 1,076 square foot house comprised of two bedrooms and one bath. The southern portion contains 53 +/- acres and a hay shed. The tract is easily accessed from Hamilton and I-22 and is approximately 45 minutes from Tupelo, Mississippi or 1 hour and 30 minutes from Birmingham, Tuscaloosa, Decatur, and Cullman, Alabama.