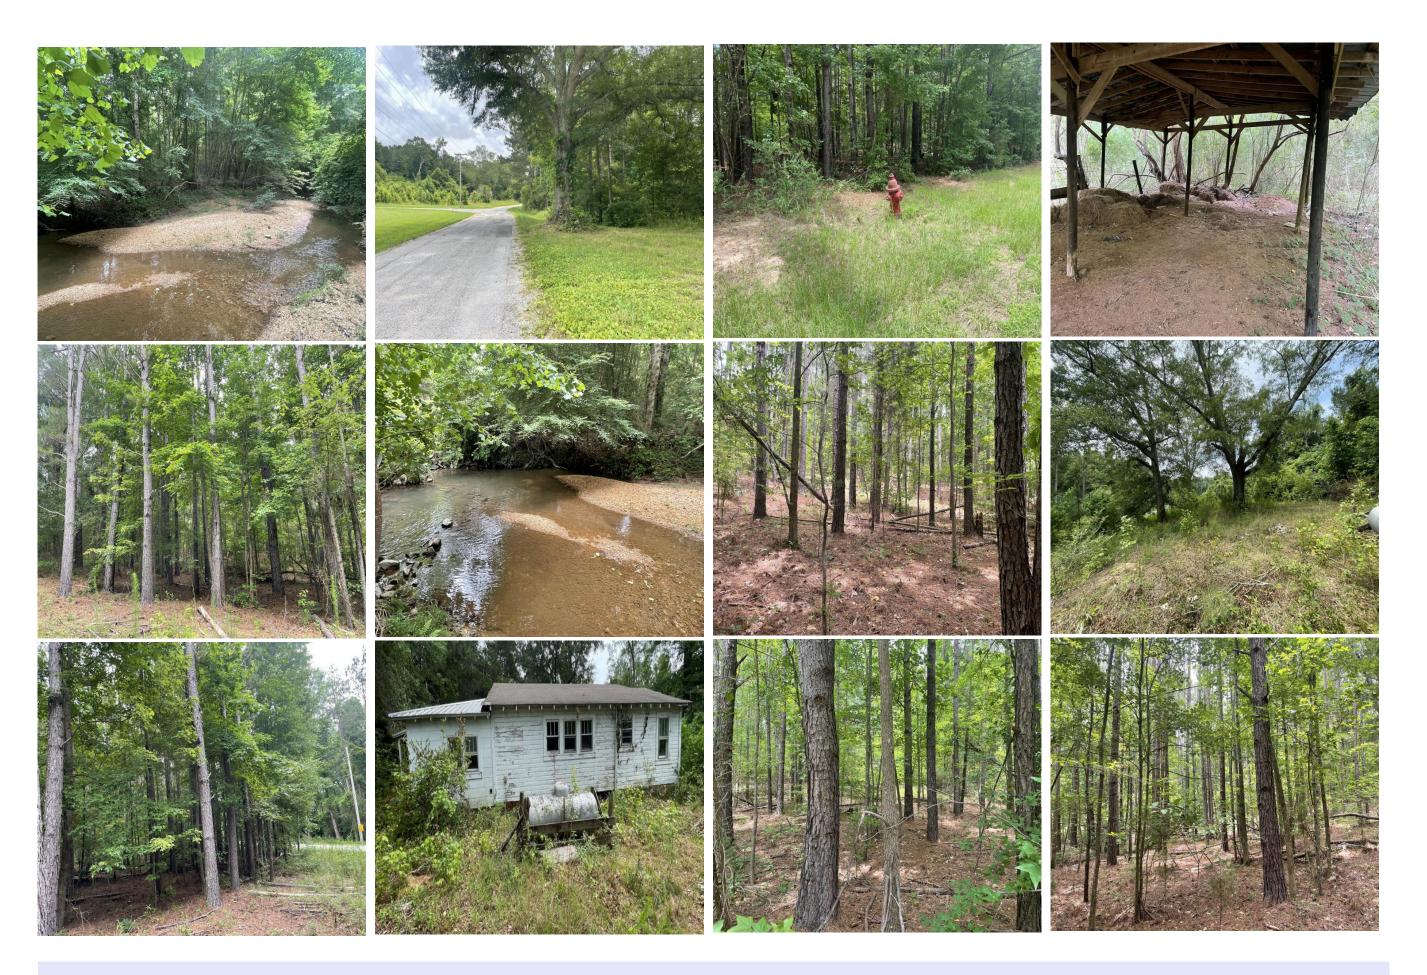

## Property Details:

Price: \$174,900
County: Marion
Acreage: 75.00

Address : County Road 122

MOPLS ID : 20611

This property is in Marion County, Alabama and is located off of County Road 122 and Posey Road. This property is very versatile with homestead potential and added recreational value. The land is comprised of approximately 63 acres of plantation loblolly pine and 23 acres of hardwood along the stream management zones. The plantation pine is ready for a second thinning. Municipal water and power are available. Boardtree Creek flows through the property and borders Rason Branch which offers tons of year round water to supplement the many whitetail deer, turkey, and other small game. The northern section of the property has 22 +/- acres with a 1,076 square foot house comprised of two bedrooms and one bath. The southern portion contains 53 +/- acres and a hay shed. The tract is easily accessed from Hamilton and I-22 and is approximately 45 minutes from Tupelo, Mississippi or 1 hour and 30 minutes from Birmingham, Tuscaloosa, Decatur, and Cullman, Alabama.

The property can be purchased as a whole or can be subdivided. Subdivisions are priced as follows:

- -North division 22+/- acres \$94,900 with house
- -South division 53+/- acres \$114,900
- -The owner is willing to further subdivide the property