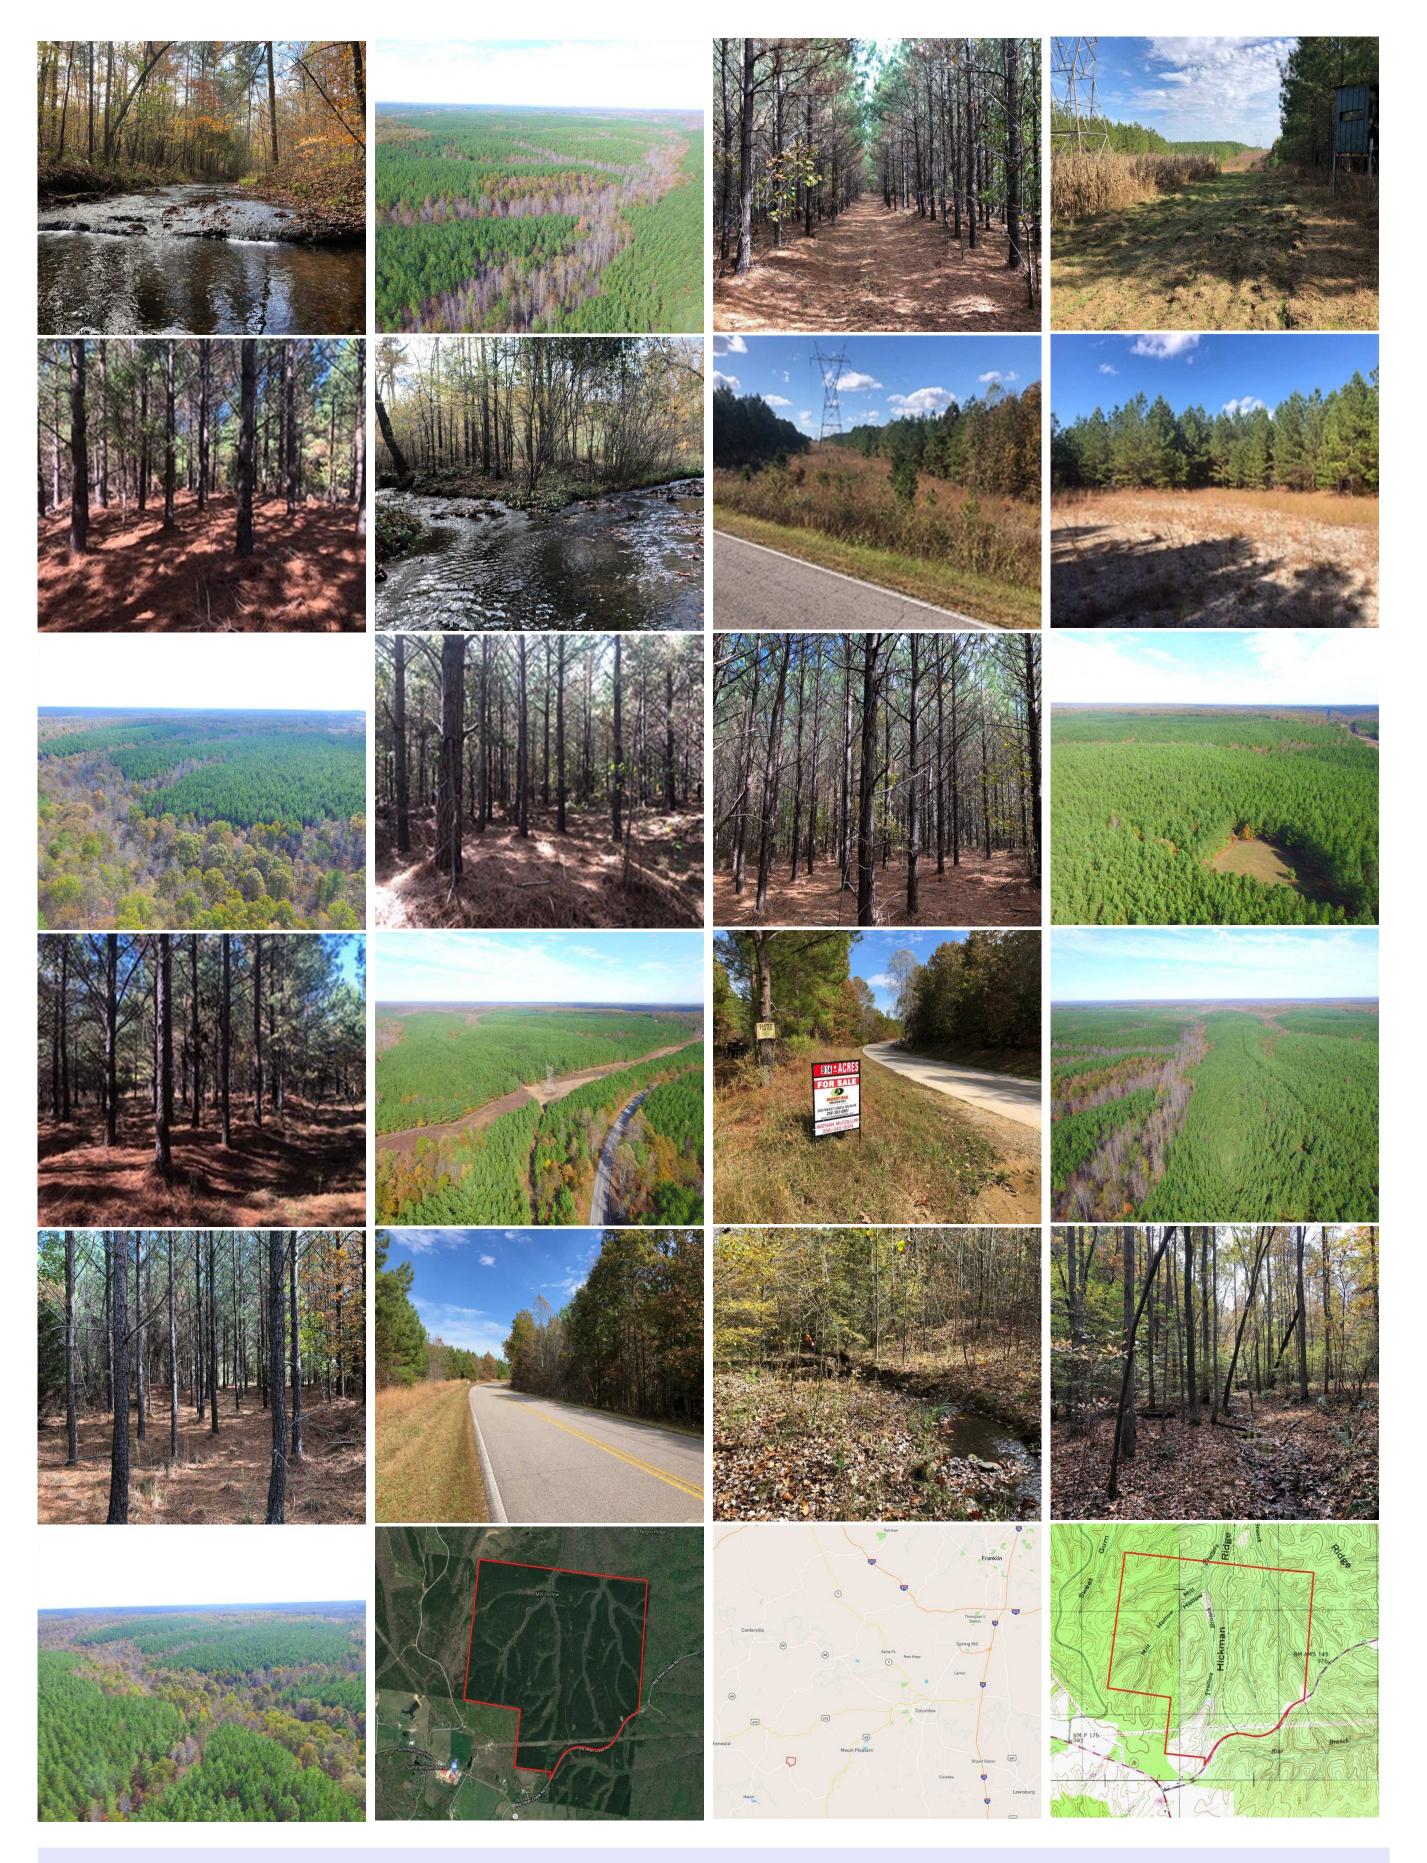

Lewis County, which lies in the Appalachian Region, was named for explorer Meriwether Lewis of the Lewis and Clark expedition and this large-acreage tract boasts an unbeatable location in the Summertown area. The seller has invested years of hard work in managing this tract. As a result, this property holds quality pine timber, great deer and turkey hunting, two creeks, good rolling topography, and plenty of roads and trails. If you are looking for a property with outstanding investment potential surrounded by history and opportunity, you will not want to miss out on this one. Located just one hour from the Nashville Metro Area! Asking \$999,000/ \$1,287 per acre.