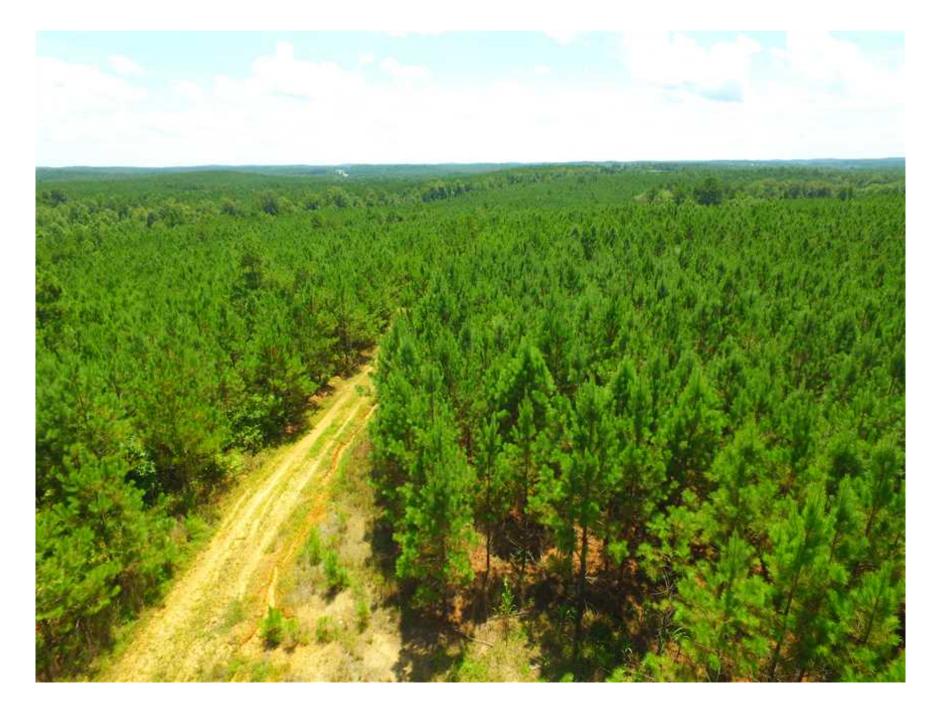

This 80+/- acre property located in Marion County, Alabama, West of Hamilton, would make an excellent home site or hunting tract. The slightly rolling topography and good road frontage offer an excellent prospect for hunting the turkey and whitetail deer located on the property. The property is accessible from County Road 122. The tract also has a good interior road system. Convenient to Exit 7 on I-22.

## Summary

67.74 acres of loblolly pine

11.46 acres of hardwood

Remaining acreage in roads, fields, and utility right-of-ways

For more information or to schedule an appointment to view the property, call Nathan McCollum at (256) 345-0074 or email nmccollum@mossyoakproperties.com. We also have other tracts that are not yet on-line that might fit what you are looking for. Give us a call and we'll help you find something that meets your needs!