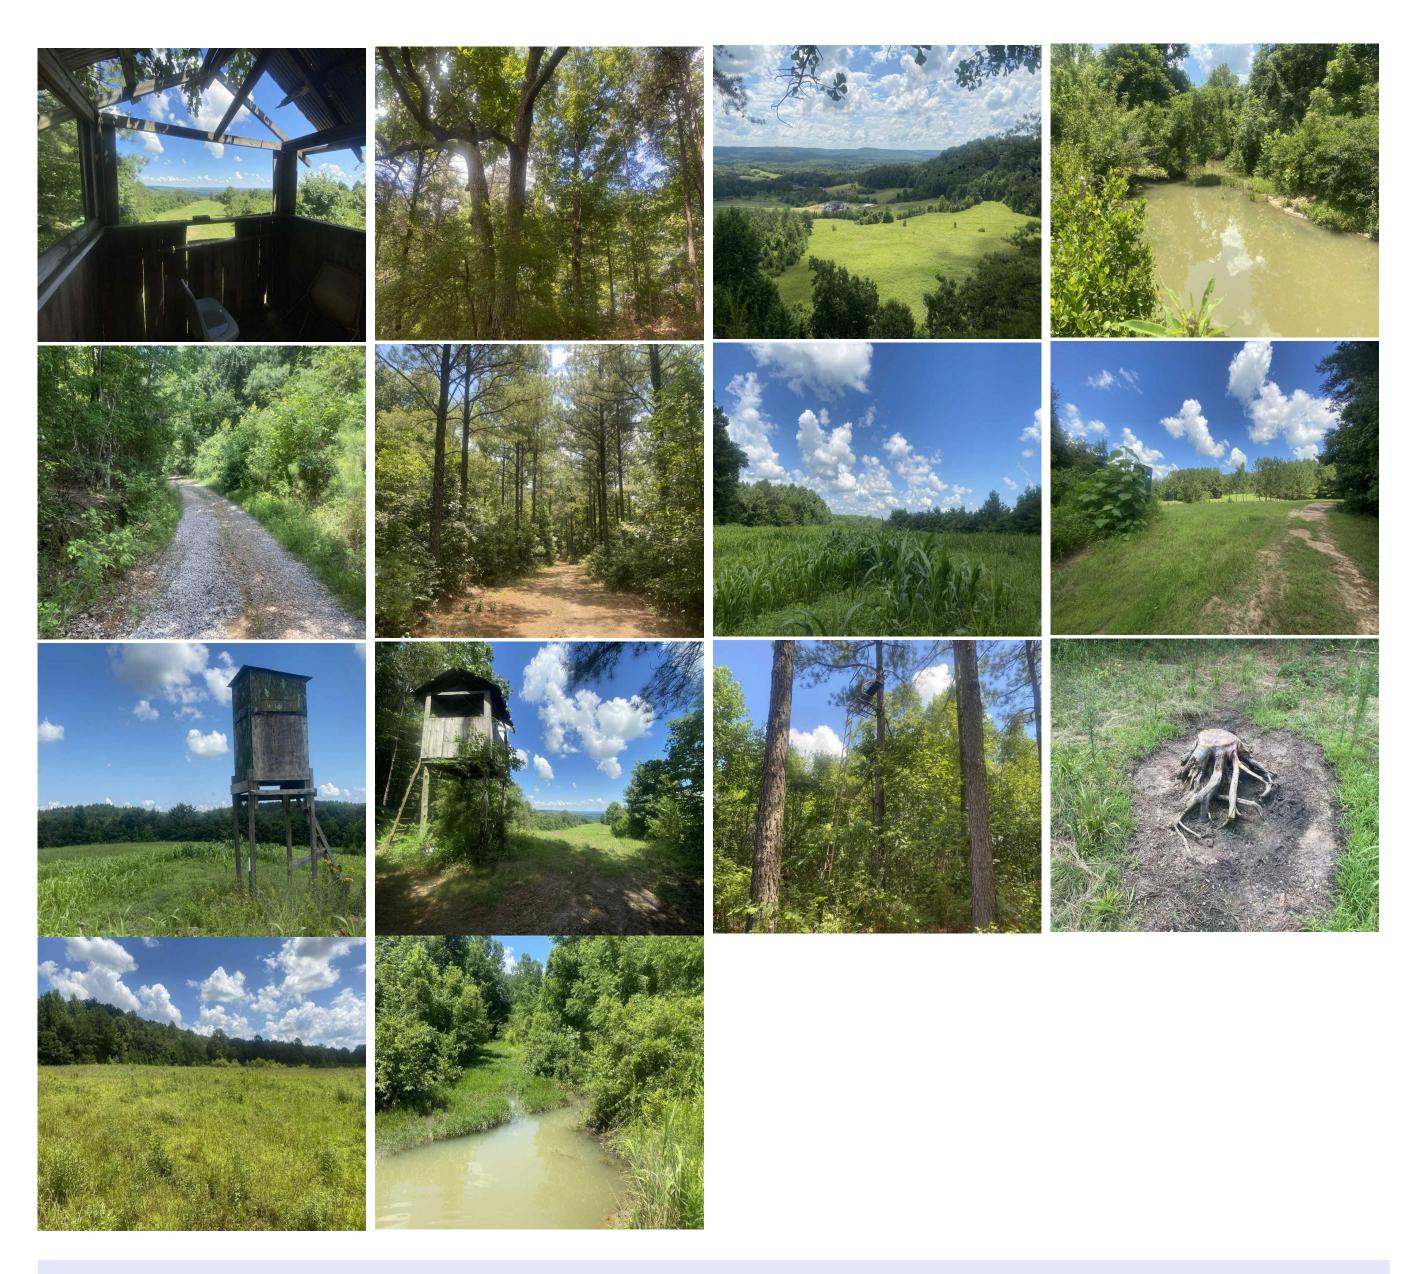

## Property Details:

Price: \$1,086,250

County: Colbert

Acreage: 869.00

Address : Posey Loop Road

MOPLS ID : 17615

Enjoy picturesque vistas overlooking the Tennessee River Valley on this Colbert County, Alabama 869 acre turnkey timberland and hunting operation. Several small creeks transect the property providing good water sources for the wildlife. The property is predominately mixed pine/hardwood timber of various ages interspersed with 20+/- acres of food plots and wildlife openings and includes an additional 20 acres of pastureland! A well maintained system of gravel roads and trails make even the toughest locations easy to reach. Water turnouts, culverts, and ditches make the road system very low maintenance for year-round access. Don't miss this great 869+/- acre turn key timberland and hunting operation opportunity! Conveniently located 15 minutes west of the Shoals area. Asking \$1,086,250 or \$1,250 per acre.