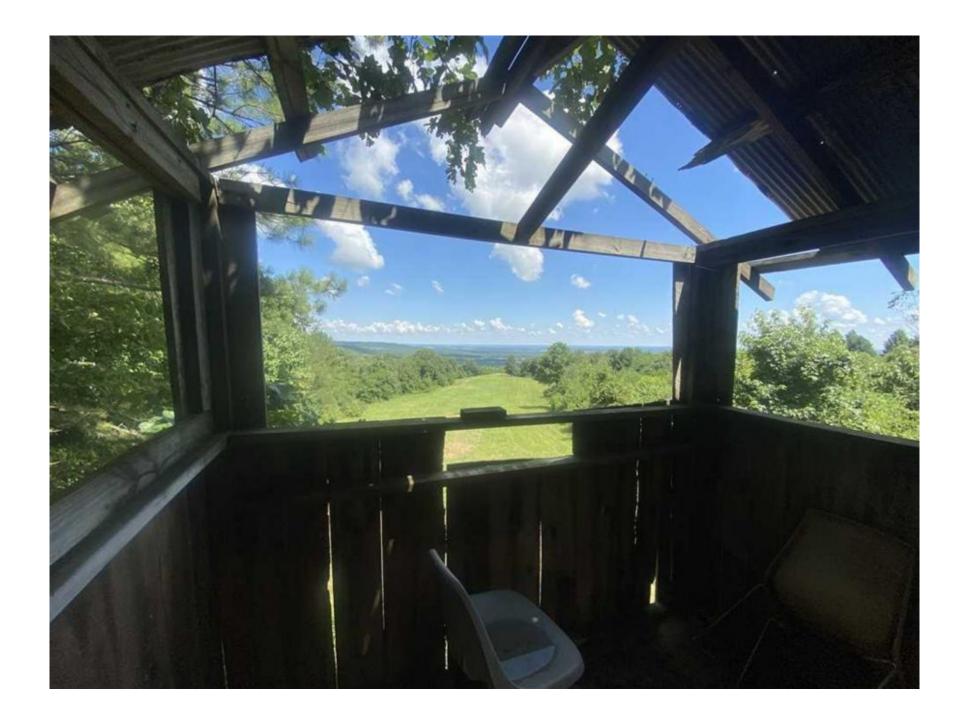

## Property Details:

Price: \$1,086,250

County: Colbert

Acreage: 869.00

Address : Posey Loop Road

MOPLS ID : 17615

Enjoy picturesque vistas overlooking the Tennessee River Valley on this Colbert County, Alabama 869 acre turnkey timberland and hunting operation. Several small creeks transect the property providing good water sources for the wildlife. The property is predominately mixed pine/hardwood timber of various ages interspersed with 20+/- acres of food plots and wildlife openings and includes an additional 20 acres of pastureland! A well maintained system of gravel roads and trails make even the toughest locations easy to reach. Water turnouts, culverts, and ditches make the road system very low maintenance for year-round access. Don't miss this great 869+/- acre turn key timberland and hunting operation opportunity! Conveniently located 15 minutes west of the Shoals area. Asking \$1,086,250 or \$1,250 per acre.