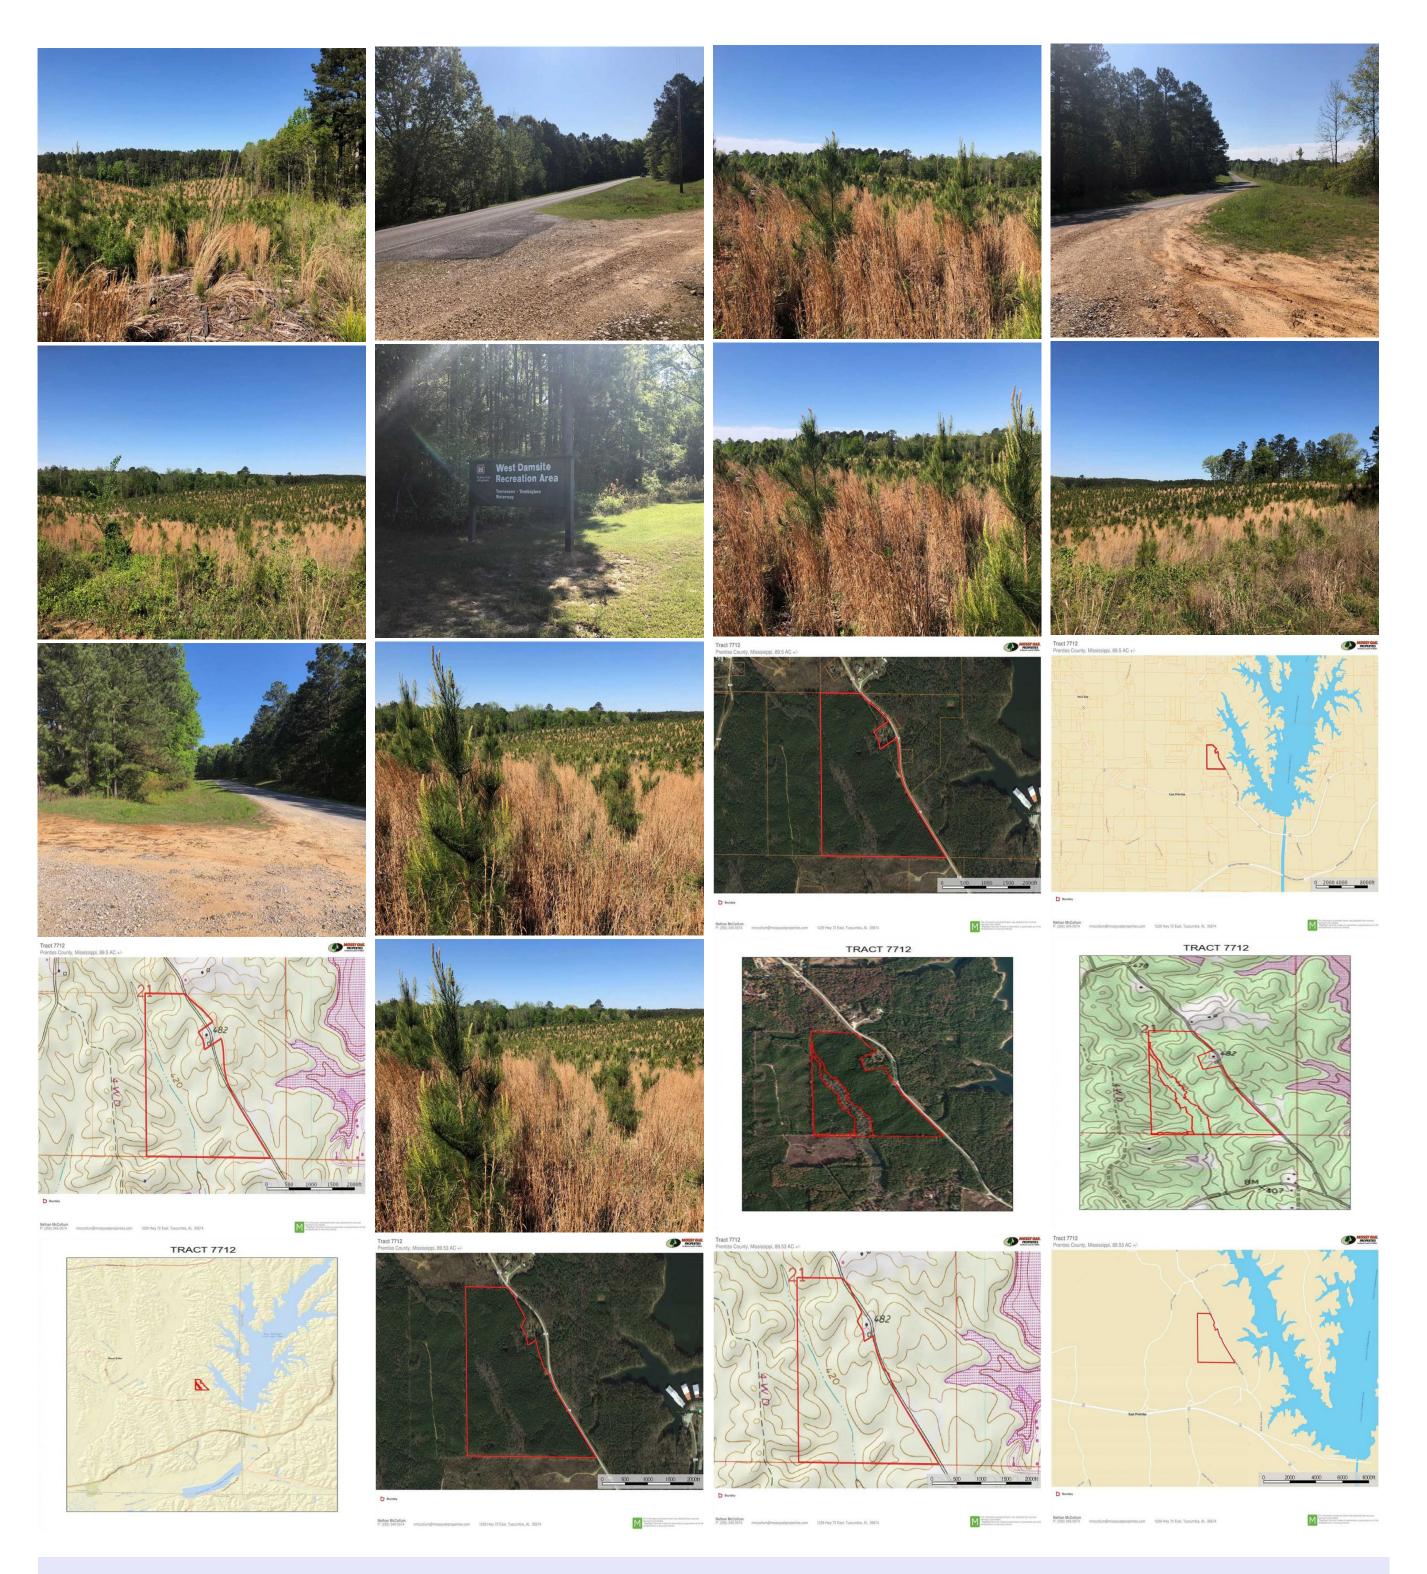

## Property Details:

Price : \$108,000
County : Prentiss
Acreage : 89.53

Address : County Road 3501

MOPLS ID : 50476

Located in Prentiss County, Mississippi, Tract 7712 is 89.53 acres of a good mix of timber types including 14 +/- acres of mature hardwood and 78.43 acres of 3 year old Loblolly pine located less than 1 mile from Bay Springs Lake. This property located near the Bay Springs Marina and the historic Natchez Trace Parkway is a terrific property with potential for recreation and hunting, to use as a weekend getaway, or to build your dream home. Located on County Road 3501 near the New Site Community.

Serious buyers should contact call Nathan McCollum at (256) 345-0074 or email nmccollum@mossyoakproperties.com.

89.53 Acres
Prentiss County
GPS 34.5650 X -88.3578

Mossy Oak Properties Southeast Land & Wildlife www.selandandwildlife.com

89.53 Acres
Prentiss County
GPS 34.5650 X -88.3578

Mossy Oak Properties Southeast Land & Wildlife www.selandandwildlife.com

89.53 Acres
Prentiss County
GPS 34.5650 X -88.3578

Mossy Oak Properties Southeast Land & Wildlife www.selandandwildlife.com