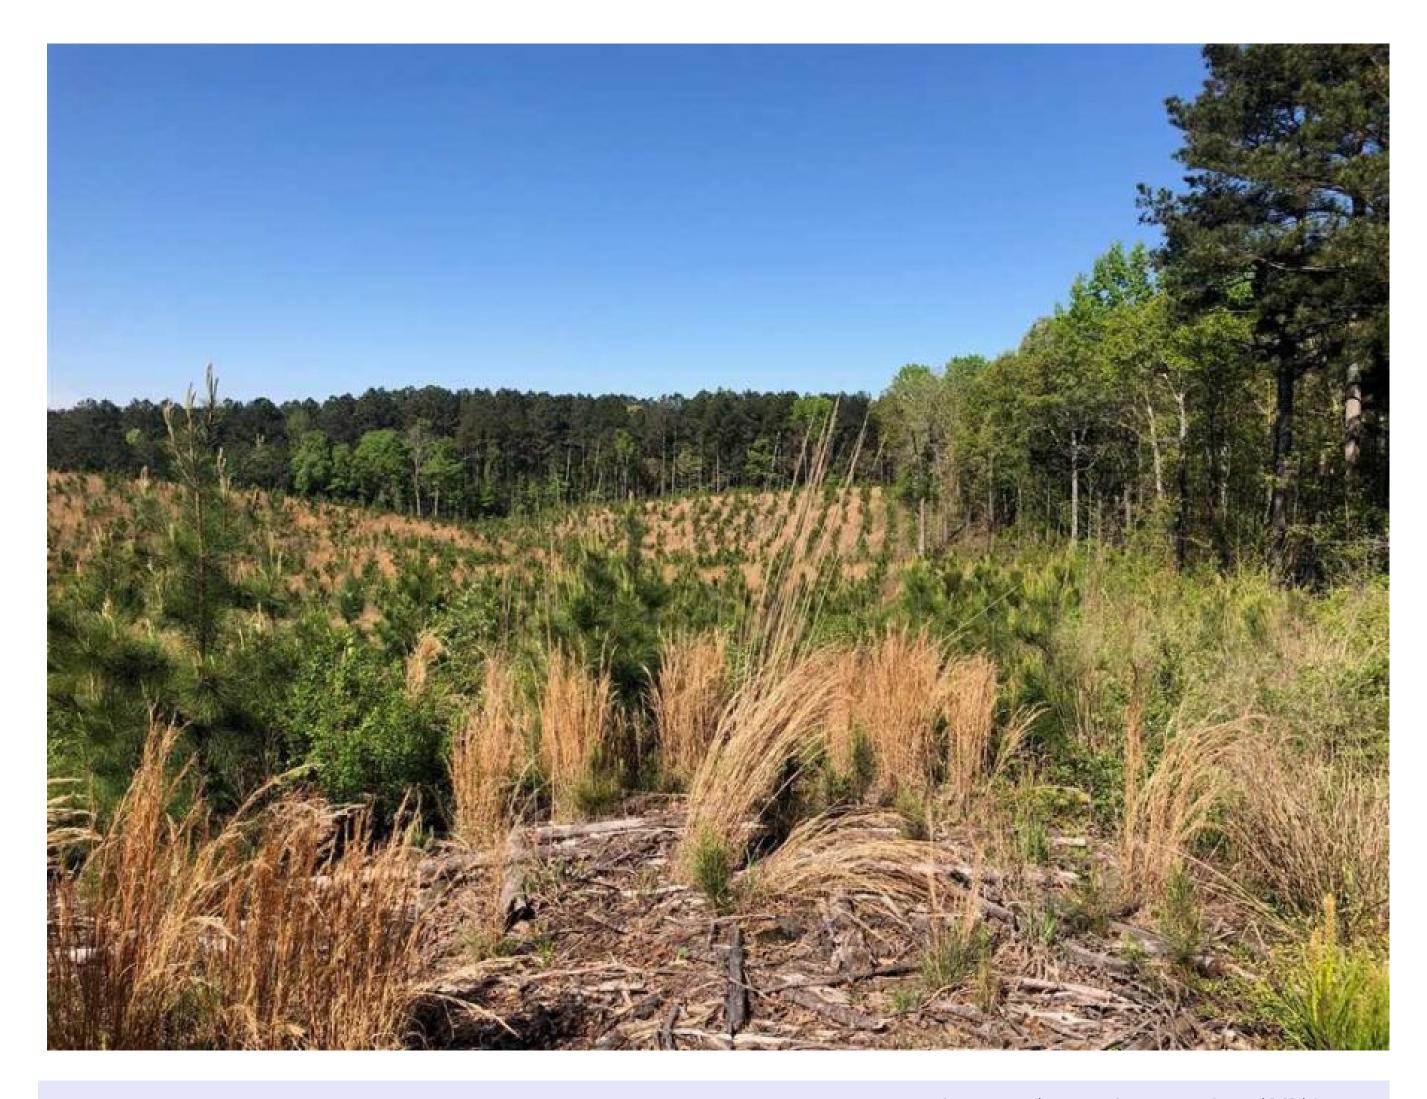

## Property Details:

Price : \$108,000
County : Prentiss
Acreage : 89.53

Address : County Road 3501

MOPLS ID : 50476

Located in Prentiss County, Mississippi, Tract 7712 is 89.53 acres of a good mix of timber types including 14 +/- acres of mature hardwood and 78.43 acres of 3 year old Loblolly pine located less than 1 mile from Bay Springs Lake. This property located near the Bay Springs Marina and the historic Natchez Trace Parkway is a terrific property with potential for recreation and hunting, to use as a weekend getaway, or to build your dream home. Located on County Road 3501 near the New Site Community.