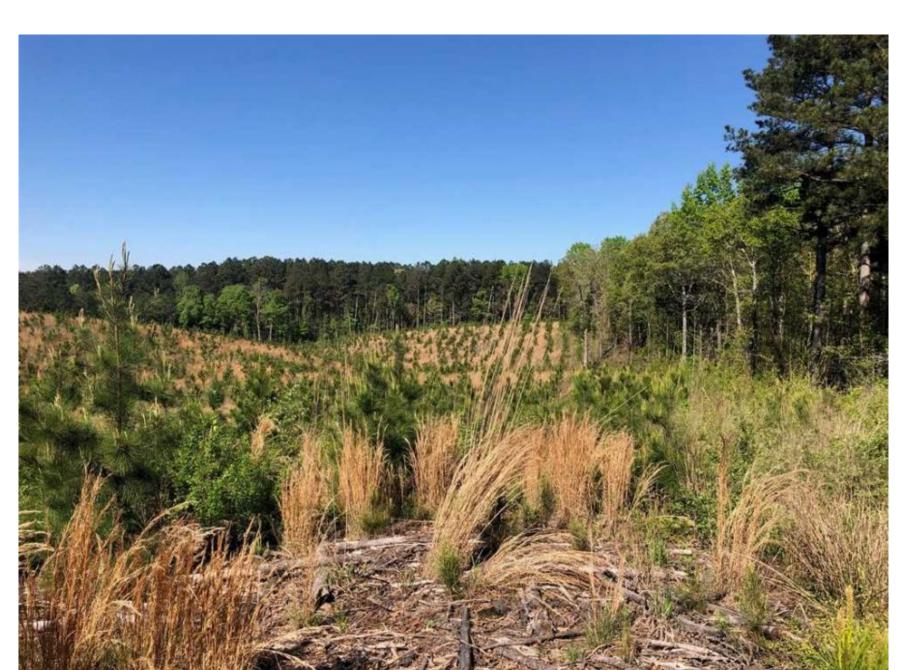

## Property Details:

Price : \$108,000
County : Prentiss
Acreage : 89.53

Address : County Road 3501

MOPLS ID : 50476

Located in Prentiss County, Mississippi, Tract 7712 is 89.53 acres of a good mix of timber types including 14 +/- acres of mature hardwood and 78.43 acres of 3 year old Loblolly pine located less than 1 mile from Bay Springs Lake. This property located near the Bay Springs Marina and the historic Natchez Trace Parkway is a terrific property with potential for recreation and hunting, to use as a weekend getaway, or to build your dream home. Located on County Road 3501 near the New Site Community.