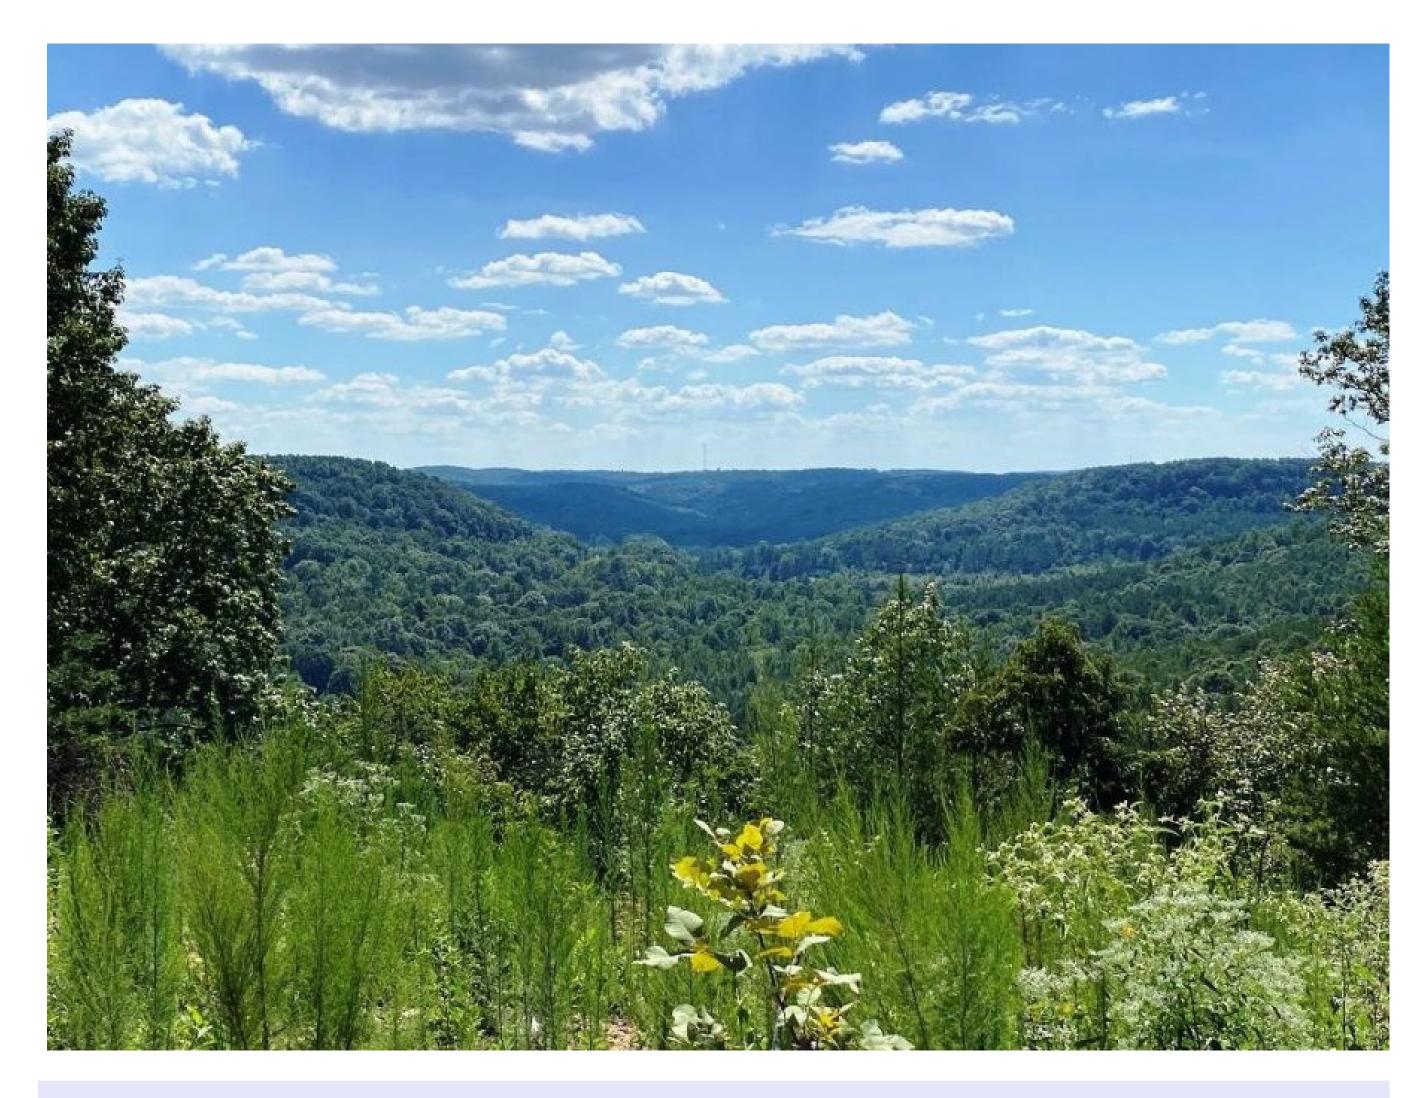

## Property Details:

Price: \$1,490,000

County: Colbert

Acreage: 900.00

Address: Hwy 247

MOPLS ID: 32074

Experience awesome views, relics, water, trails, hunting, and so much more on these 900 acres in rural Colbert County, Alabama. Nostalgia awaits you on this dream property conveniently located just off Alabama Hwy 247. Hunting is great with plenty of turkeys, deer, and water resources, complimented by 50 +/- acres of good plots. Great roads and trails allow you to ride for hours, even days, while adventuring to the many bluff shelters, Indian grindstones, artifacts, waterfalls, and so much more! You will enjoy views of the Alabama Freedom Hills and the Tennessee River Valley around every corner. Henson Creek flows through the southern portion with other springs and branches flowing across the property. Water and powerare in place, and you are just 15 minutes away from bustling Muscle Shoals. This offering is very private and boasts everything you would want in a world-class property!