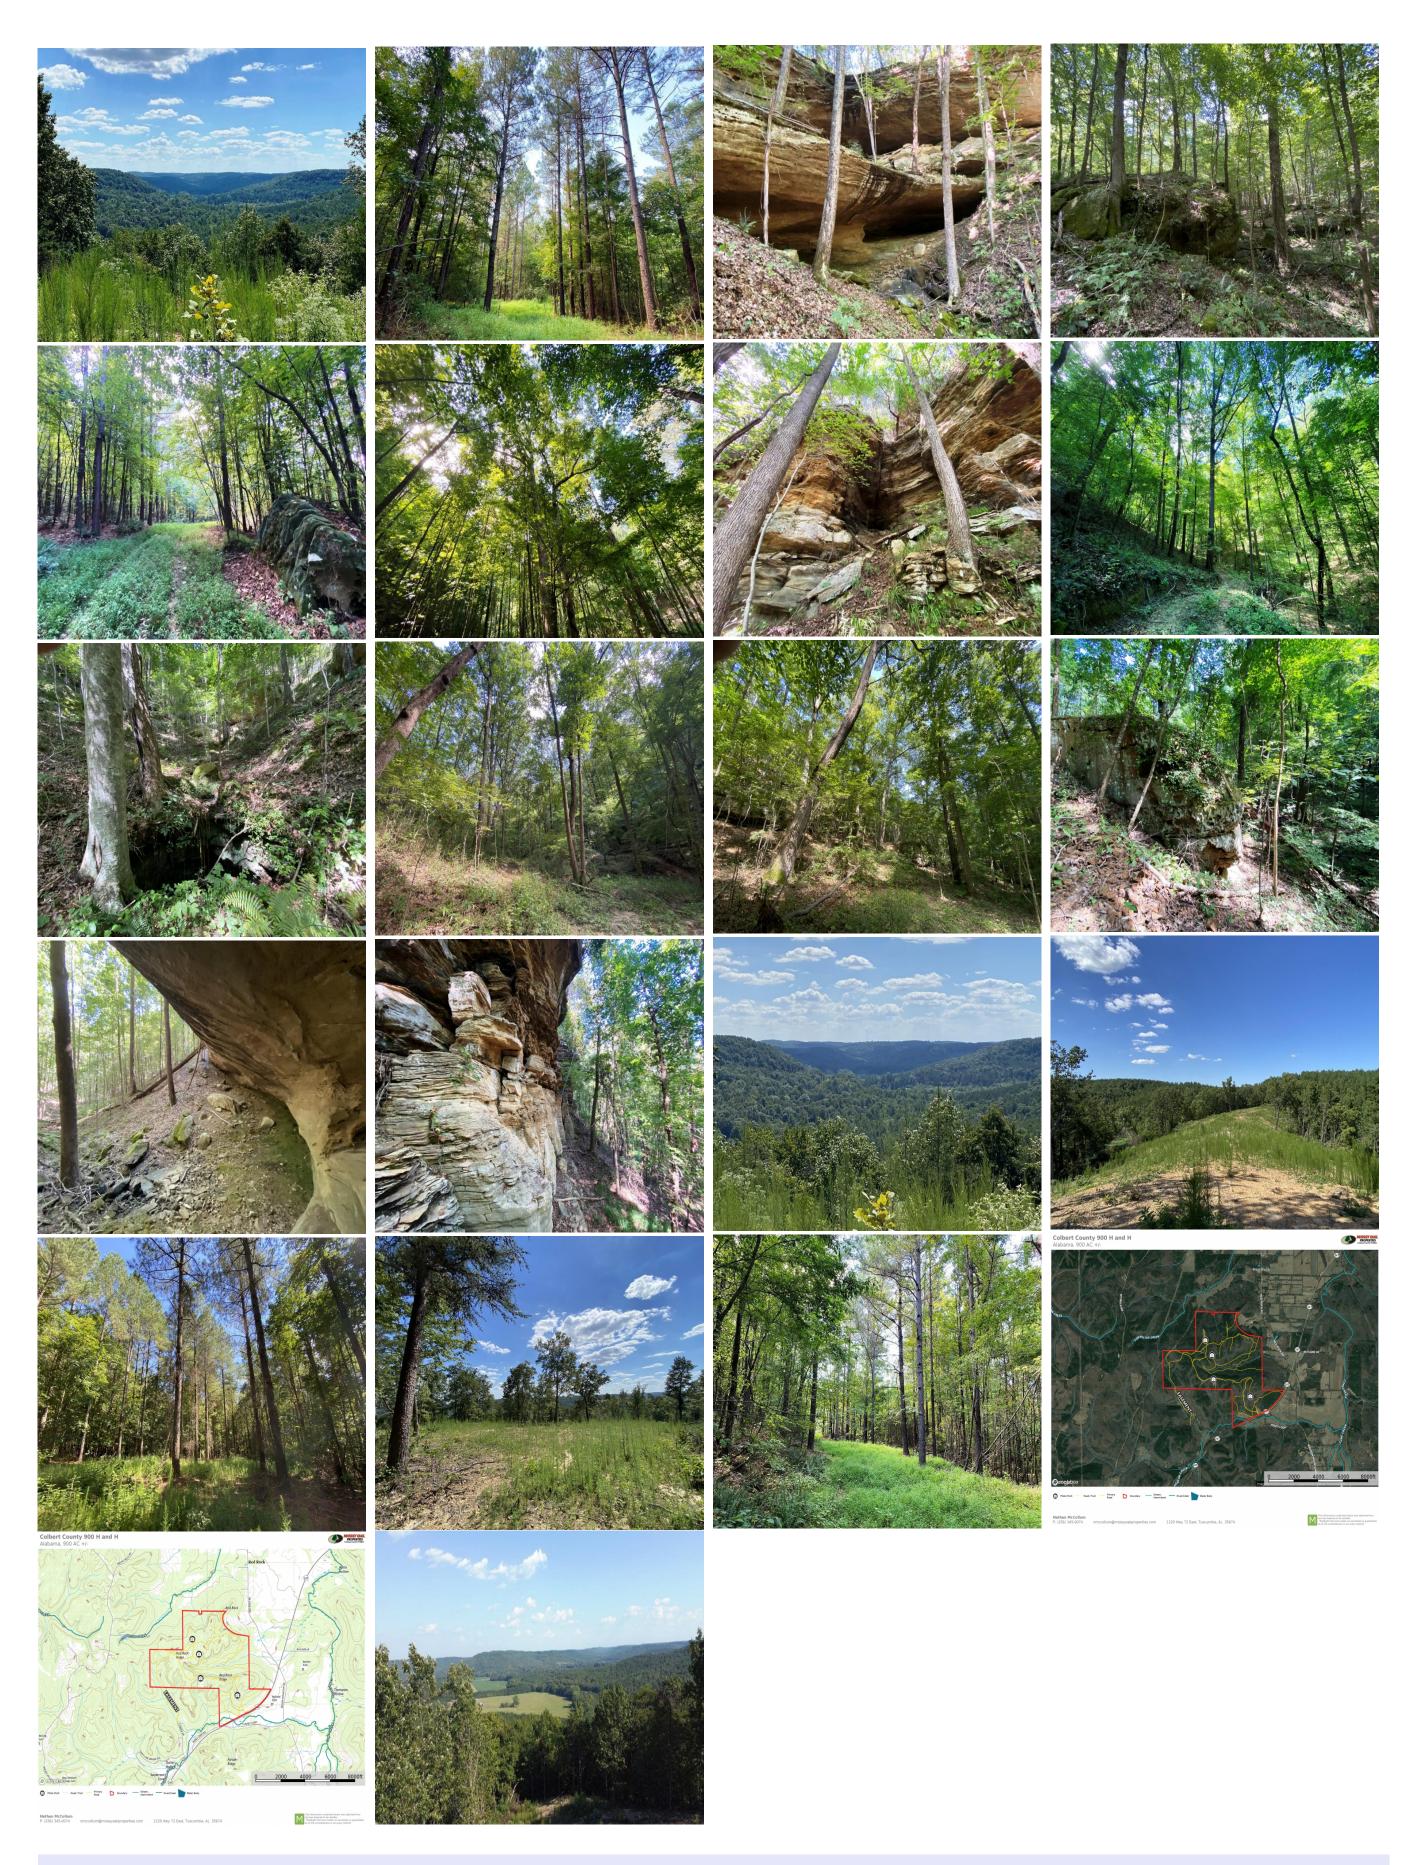

## Property Details:

Price: \$1,490,000

County: Colbert

Acreage: 900.00

Address: Hwy 247

MOPLS ID: 32074

Experience awesome views, relics, water, trails, hunting, and so much more on these 900 acres in rural Colbert County, Alabama. Nostalgia awaits you on this dream property conveniently located just off Alabama Hwy 247. Hunting is great with plenty of turkeys, deer, and water resources, complimented by 50 +/- acres of good plots. Great roads and trails allow you to ride for hours, even days, while adventuring to the many bluff shelters, Indian grindstones, artifacts, waterfalls, and so much more! You will enjoy views of the Alabama Freedom Hills and the Tennessee River Valley around every corner. Henson Creek flows through the southern portion with other springs and branches flowing across the property. Water and powerare in place, and you are just 15 minutes away from bustling Muscle Shoals. This offering is very private and boasts everything you would want in a world-class property!