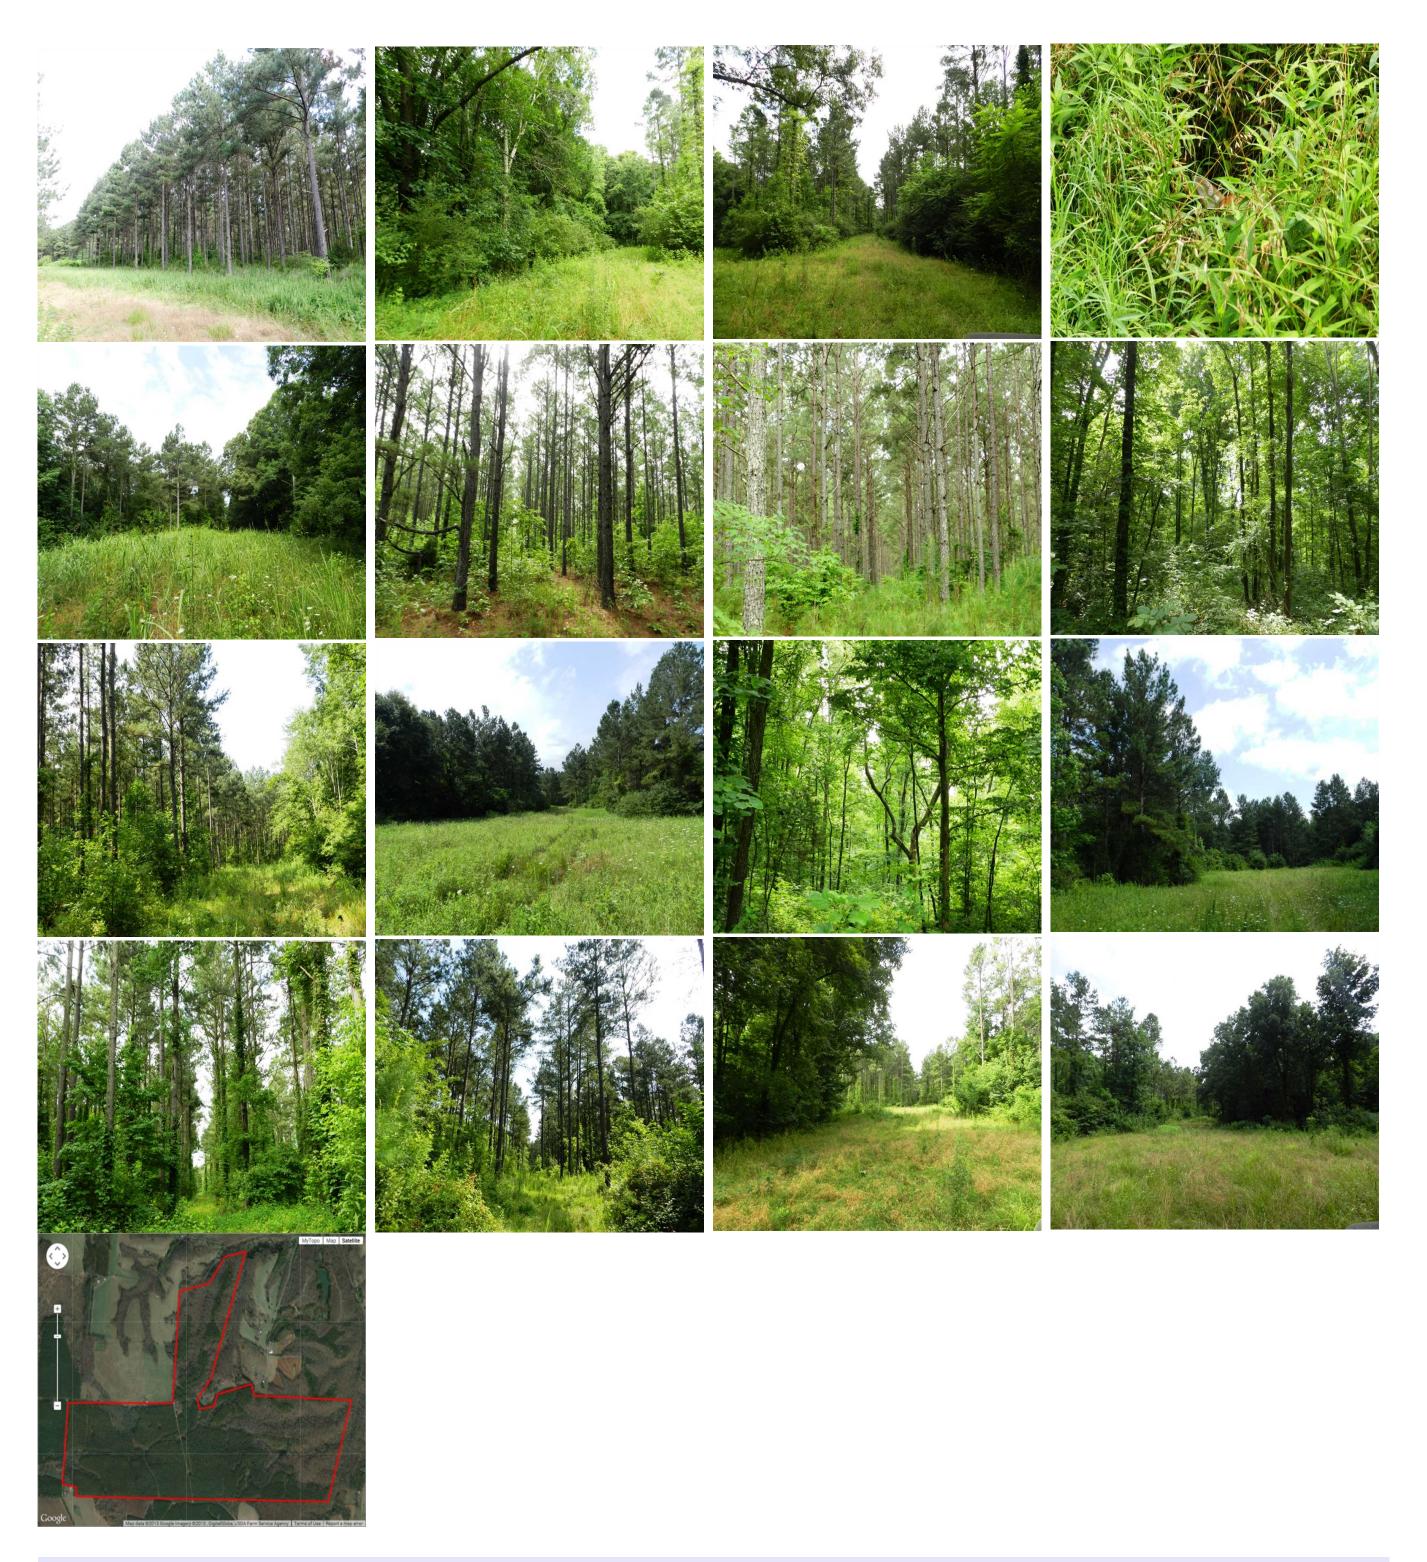

The property is loaded with deer and turkey. Just look at the pictures! There is a good road system with several access points along the county road. The same soils that grow great timber and crops grow some big antlers as well.