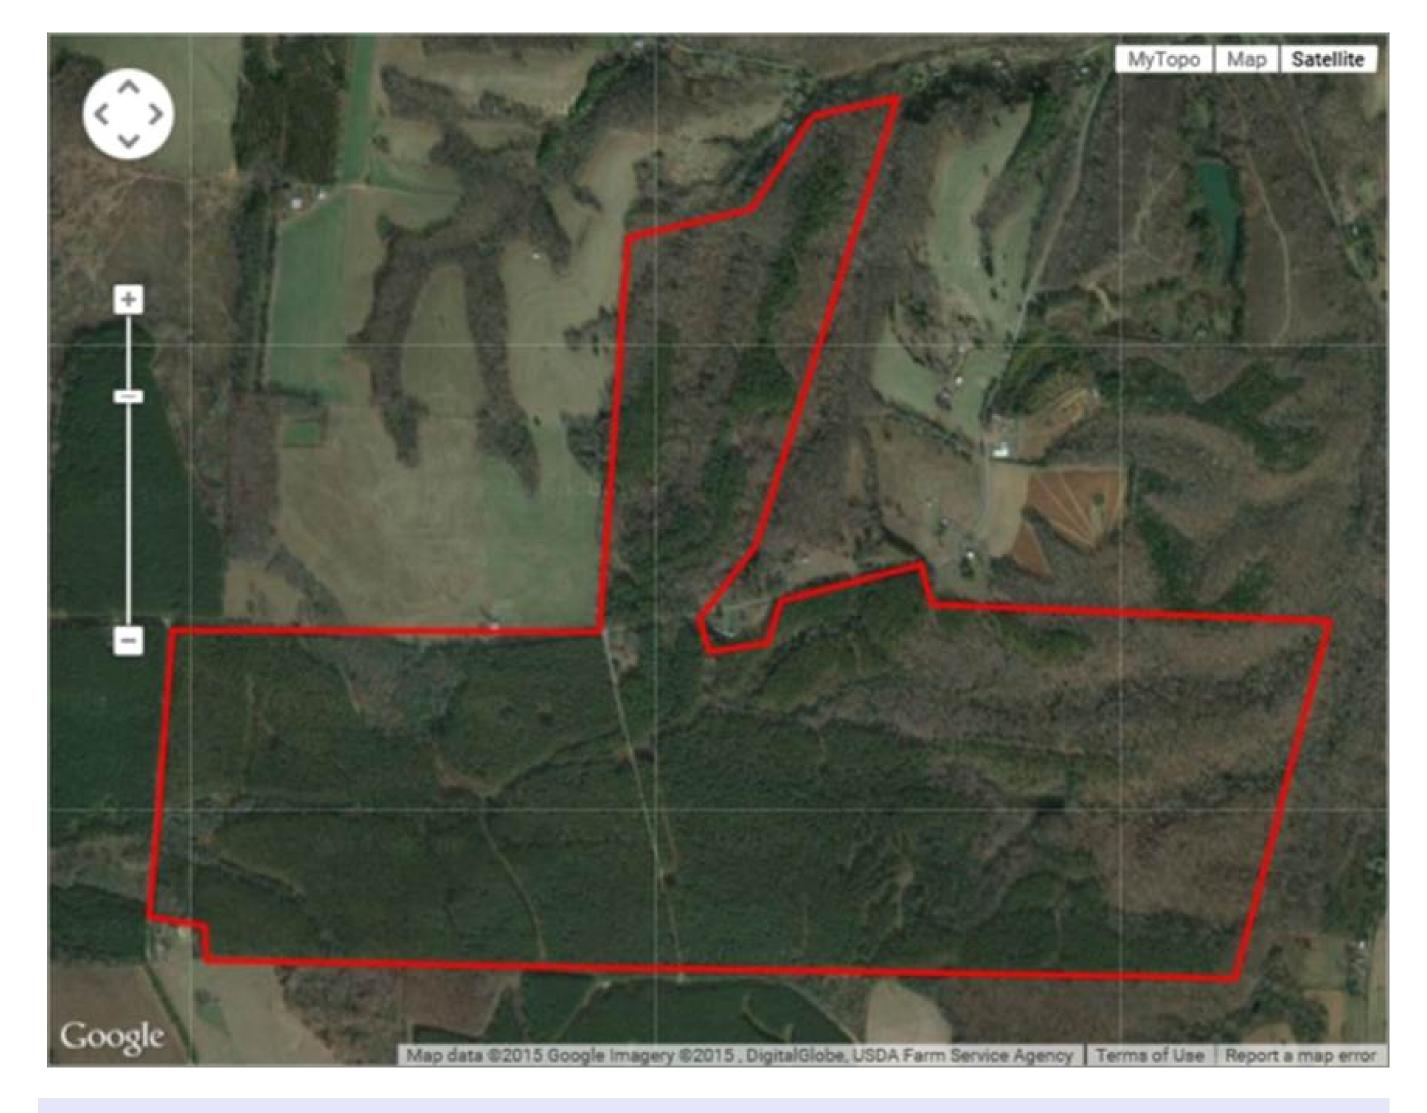

## Property Details:

Price: \$1,340,000 County: Lawrence Acreage: 573.00

Address :

MOPLS ID : 21820

Offered to the public for the first time in over 75 years this property has significant CRP Income with 6-8 yrs of payments remaining. The soils are of some of the highest quality in the county and capable of producing great returns. There are approx. 319 acres of mature (25 yr) old pine timber that has been thinned several years previous. The property has a very nice "quail plantation" look to it. +/- 220 Acres of Hardwood timber of Oak , Hickory, and Beech and +/- 30 acres of "open ground". The location of the pine timber and open ground is suitable to go back into crop production should a new owner wish to do so. There is also a +/- 2 acre lake that is centrally located within the property.

Lawrence County 573 acre property

573.00 Acres
Lawrence County
GPS 35.0026 X -87.2535

Mossy Oak Properties Southeast Land & Wildlife www.selandandwildlife.com

573.00 Acres
Lawrence County
GPS 35.0026 X -87.2535