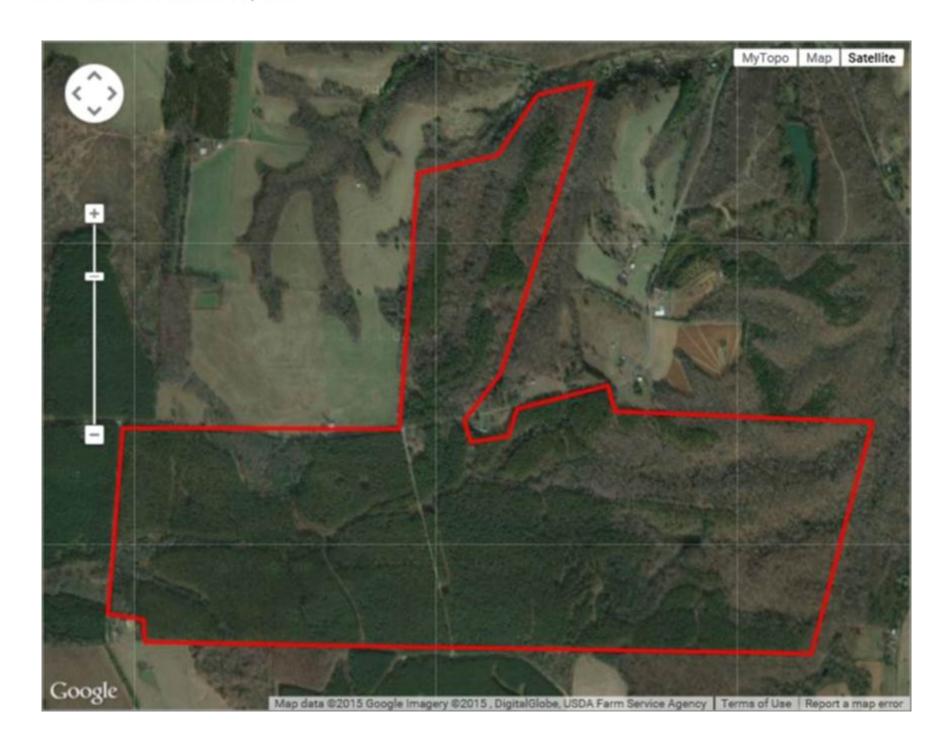

## Property Details:

Price: \$1,340,000 County: Lawrence Acreage: 573.00

Address :

MOPLS ID : 21820

Offered to the public for the first time in over 75 years this property has significant CRP Income with 6-8 yrs of payments remaining. The soils are of some of the highest quality in the county and capable of producing great returns. There are approx. 319 acres of mature (25 yr) old pine timber that has been thinned several years previous. The property has a very nice "quail plantation" look to it. +/- 220 Acres of Hardwood timber of Oak , Hickory, and Beech and +/- 30 acres of "open ground". The location of the pine timber and open ground is suitable to go back into crop production should a new owner wish to do so. There is also a +/- 2 acre lake that is centrally located within the property.

Lawrence County 573 acre property

573.00 Acres
Lawrence County
GPS 35.0026 X -87.2535

Mossy Oak Properties Southeast Land & Wildlife www.selandandwildlife.com

573.00 Acres
Lawrence County
GPS 35.0026 X -87.2535