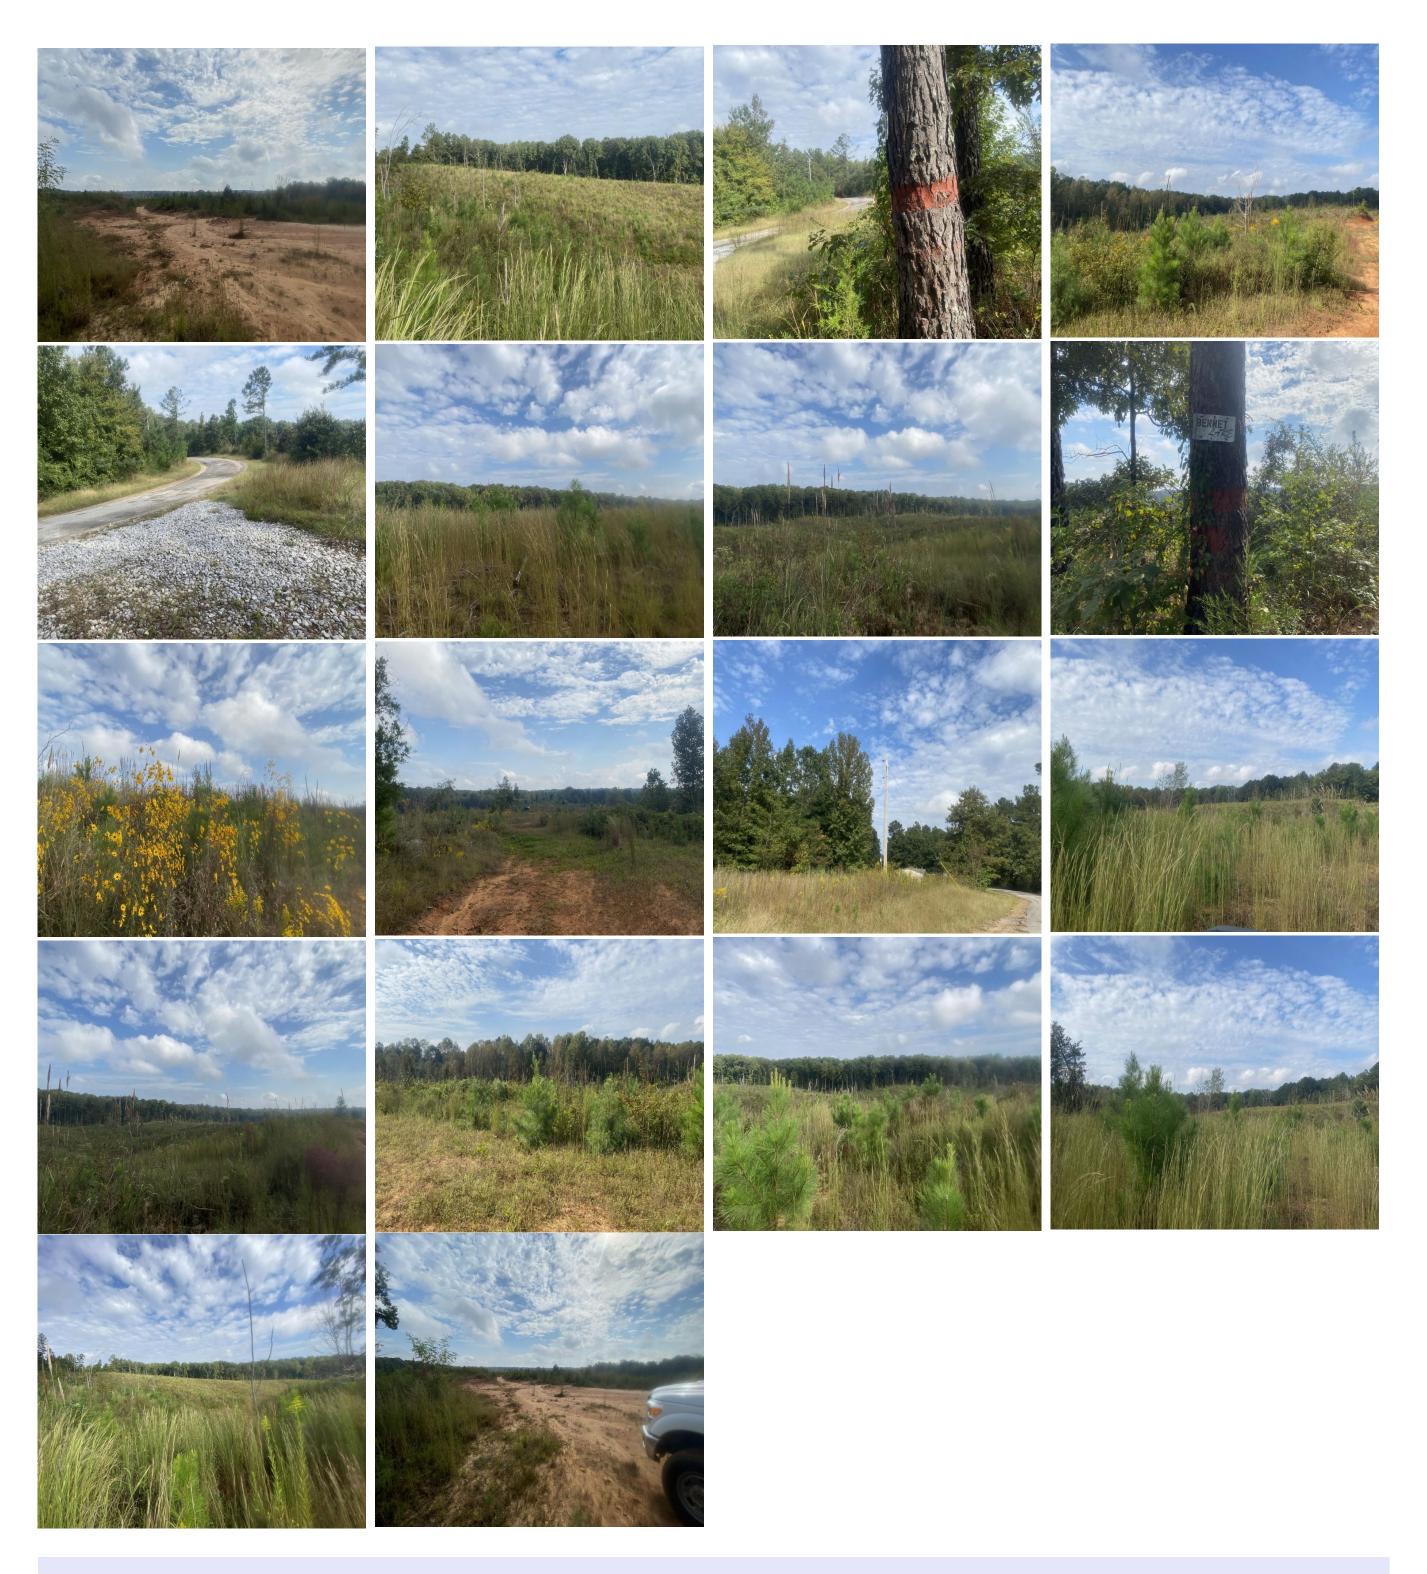

## Property Details:

Price : \$245,000
County : Prentiss
Acreage : 212.22
Address : County Road 5131
MOPLS ID : 21010

A nice branch transects this property from west to east with 1/2 mile of Casey Creek on the eastern boundary. Other attributes include a 17.54 acre Beaver Pond; 3.25 acres 71 year old Hardwood, 166.12 acres Loblolly pine planted in 2019 and 4.53 acres planted in 2020; and 20.79 acres Pine/Hardwood mix planted in 1950. Several locations for food plots. Paved county road access via CR 5131. Utilities are available. Convenient to Booneville. Consider this tract for your next hunting ponderosa!