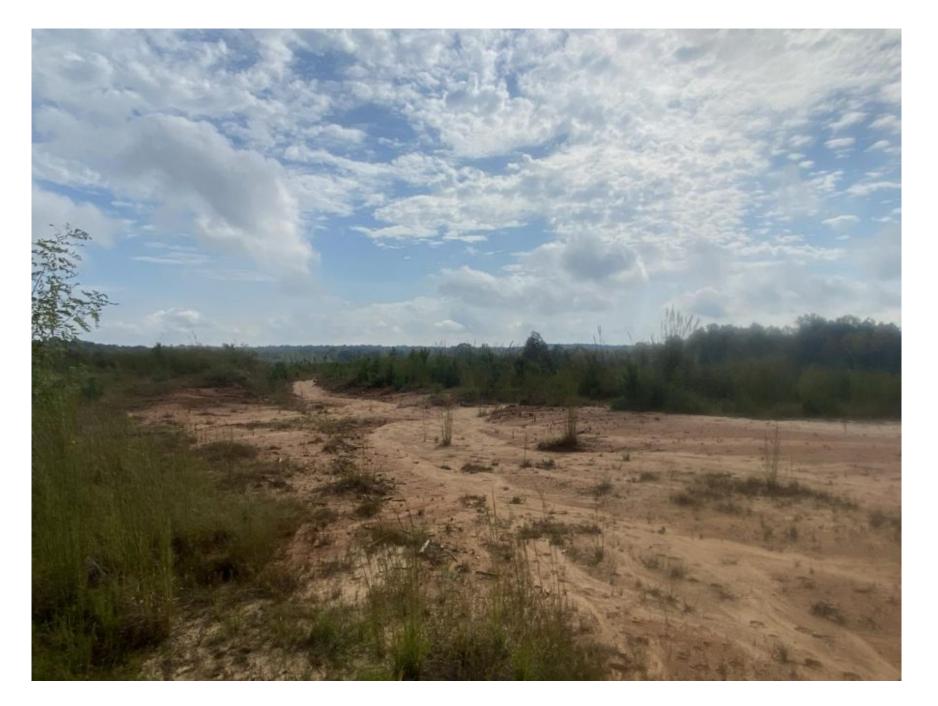

## Property Details:

Price : \$245,000
County : Prentiss
Acreage : 212.22
Address : County Road 5131
MOPLS ID : 21010

A nice branch transects this property from west to east with 1/2 mile of Casey Creek on the eastern boundary. Other attributes include a 17.54 acre Beaver Pond; 3.25 acres 71 year old Hardwood, 166.12 acres Loblolly pine planted in 2019 and 4.53 acres planted in 2020; and 20.79 acres Pine/Hardwood mix planted in 1950. Several locations for food plots. Paved county road access via CR 5131. Utilities are available. Convenient to Booneville. Consider this tract for your next hunting ponderosa!