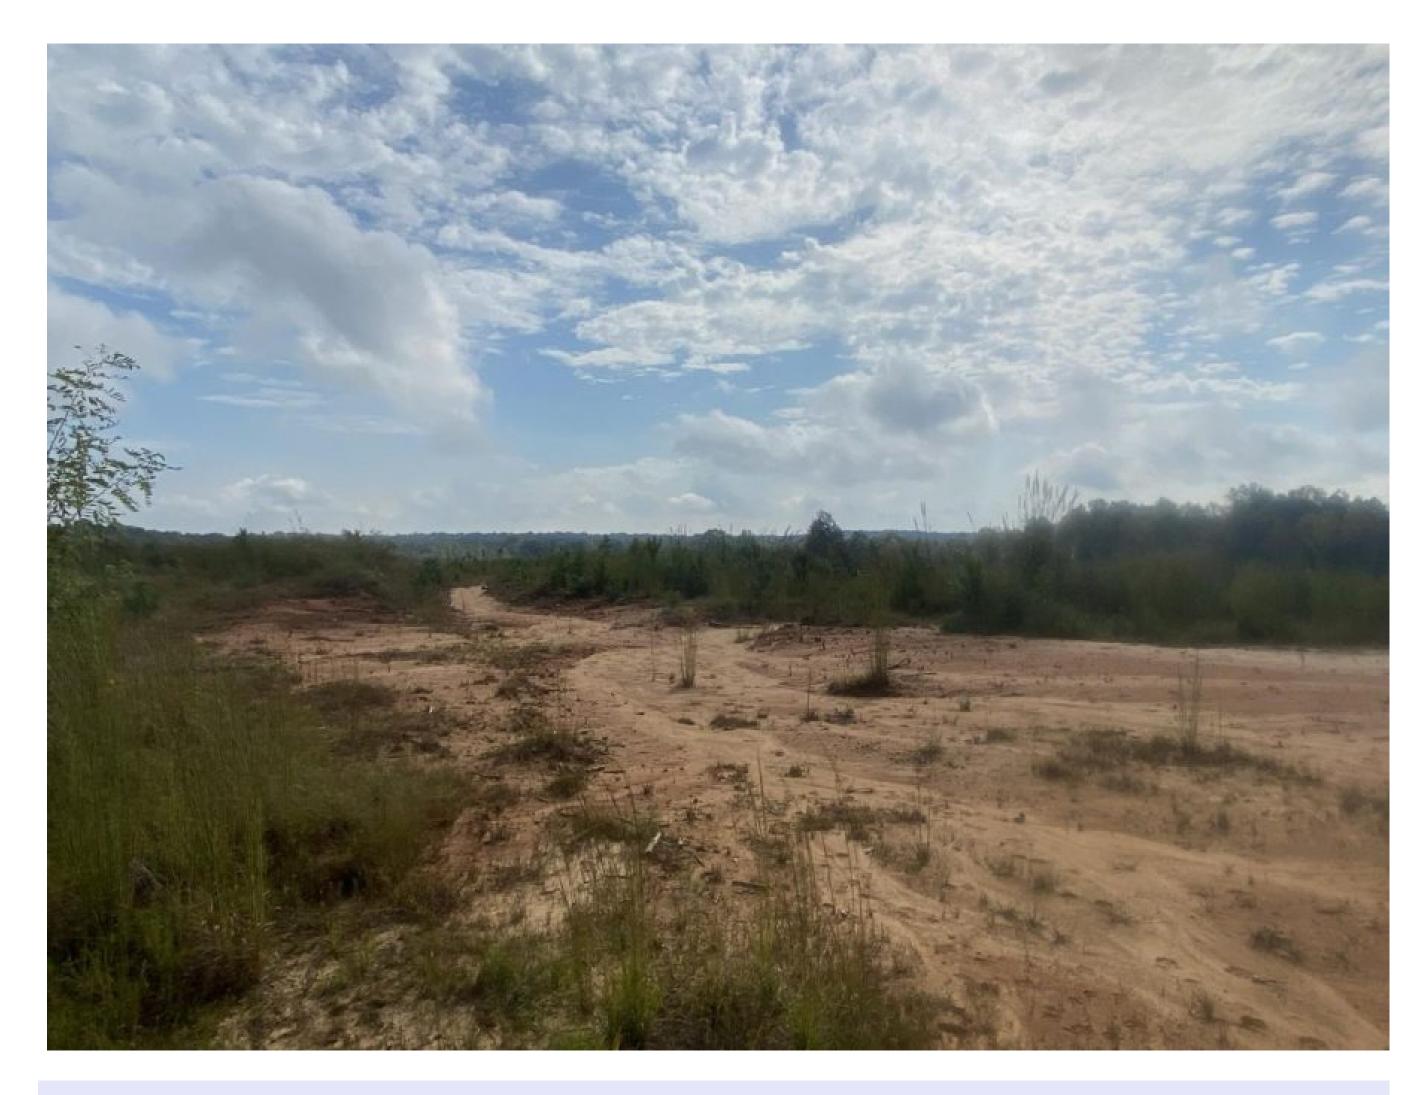

## Property Details:

Price : \$245,000
County : Prentiss
Acreage : 212.22
Address : County Road 5131
MOPLS ID : 21010

A nice branch transects this property from west to east with 1/2 mile of Casey Creek on the eastern boundary. Other attributes include a 17.54 acre Beaver Pond; 3.25 acres 71 year old Hardwood, 166.12 acres Loblolly pine planted in 2019 and 4.53 acres planted in 2020; and 20.79 acres Pine/Hardwood mix planted in 1950. Several locations for food plots. Paved county road access via CR 5131. Utilities are available. Convenient to Booneville. Consider this tract for your next hunting ponderosa!