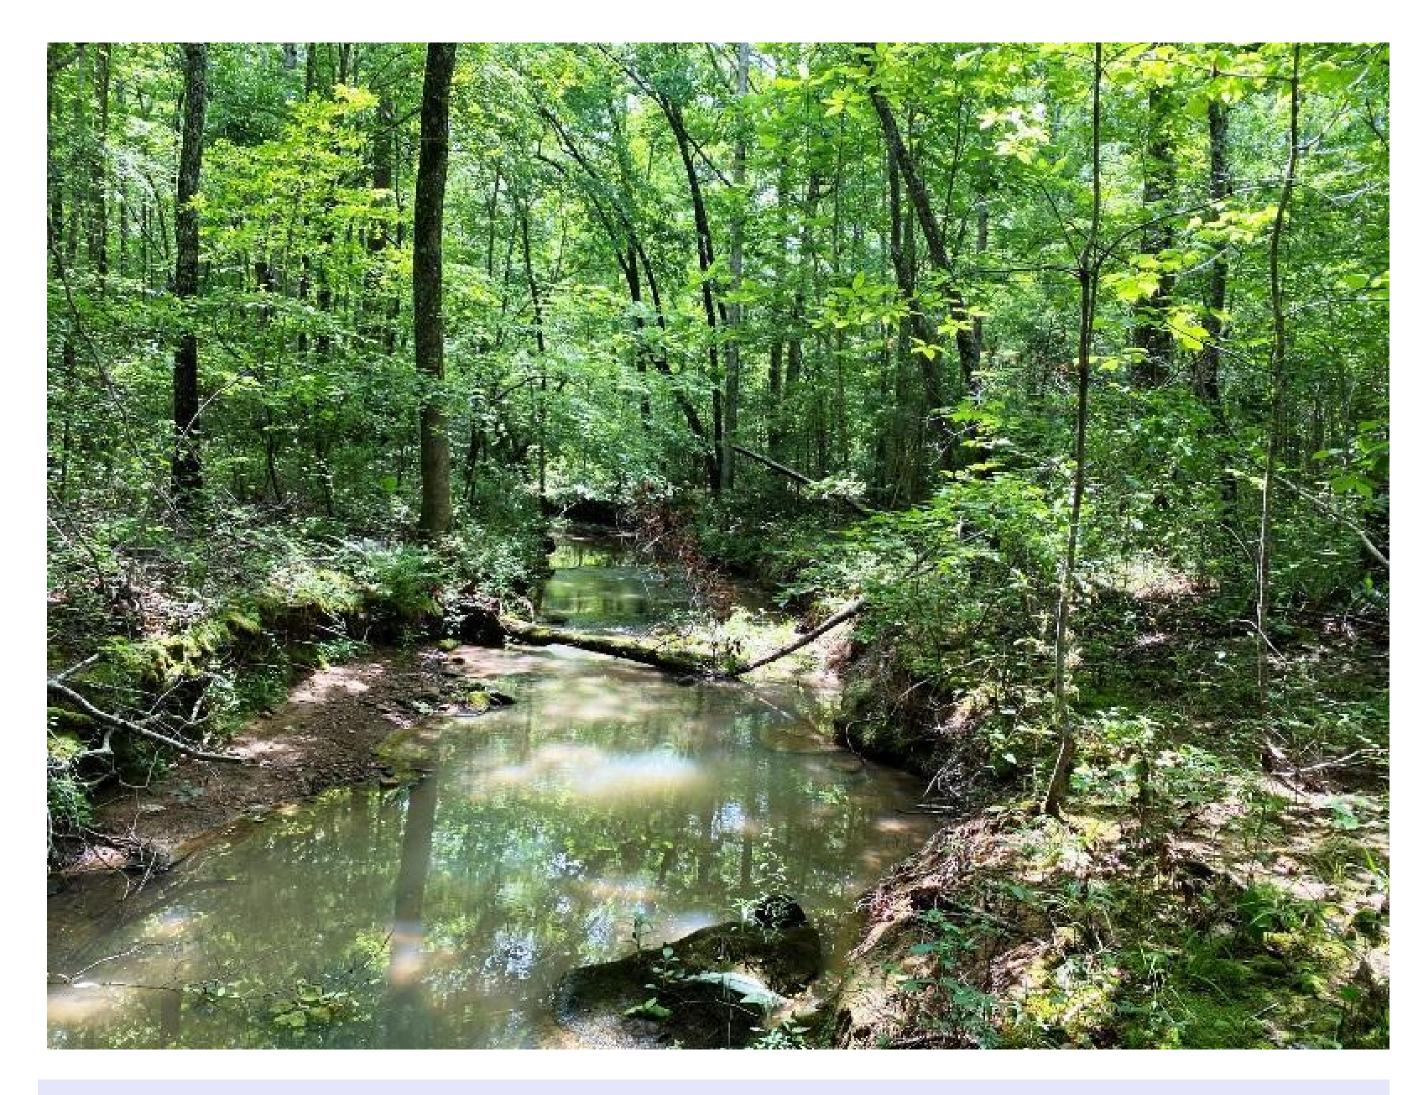

## Property Details:

Price : \$461,000
County : Winston
Acreage : 245.97
Address : County Road 4
MOPLS ID : 19359

Beautiful tract located 5 miles south of Double Springs, AL. The property is predominantly thinned pine plantation with a hardwood creek bottom that meanders from west to east through the entire tract. County road access with power.