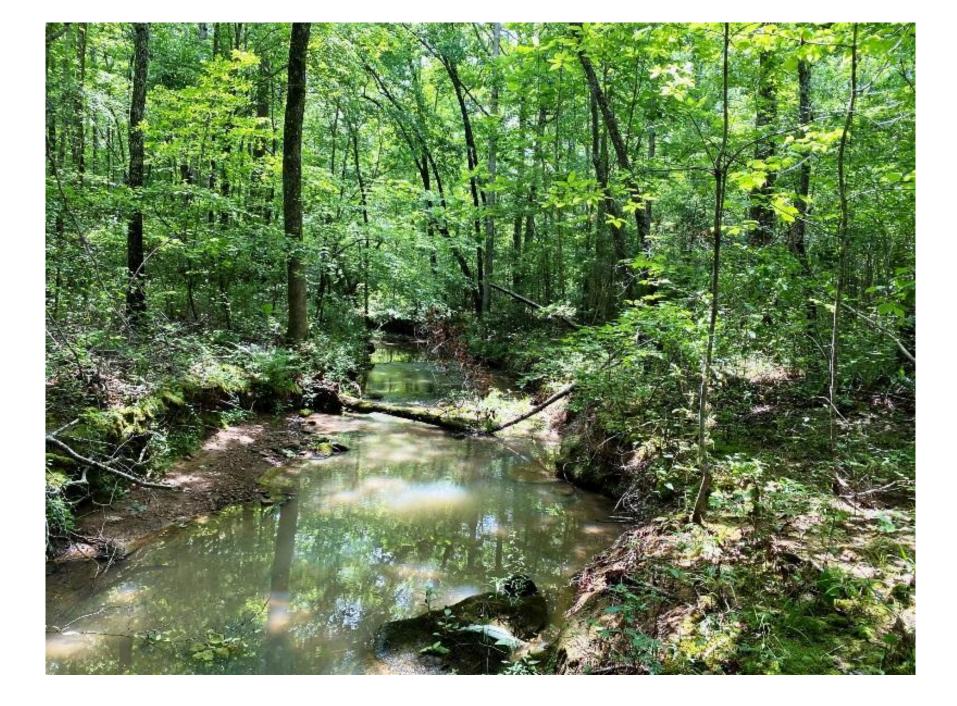

## Property Details:

Price : \$461,000
County : Winston
Acreage : 245.97
Address : County Road 4
MOPLS ID : 19359

Beautiful tract located 5 miles south of Double Springs, AL. The property is predominantly thinned pine plantation with a hardwood creek bottom that meanders from west to east through the entire tract. County road access with power.