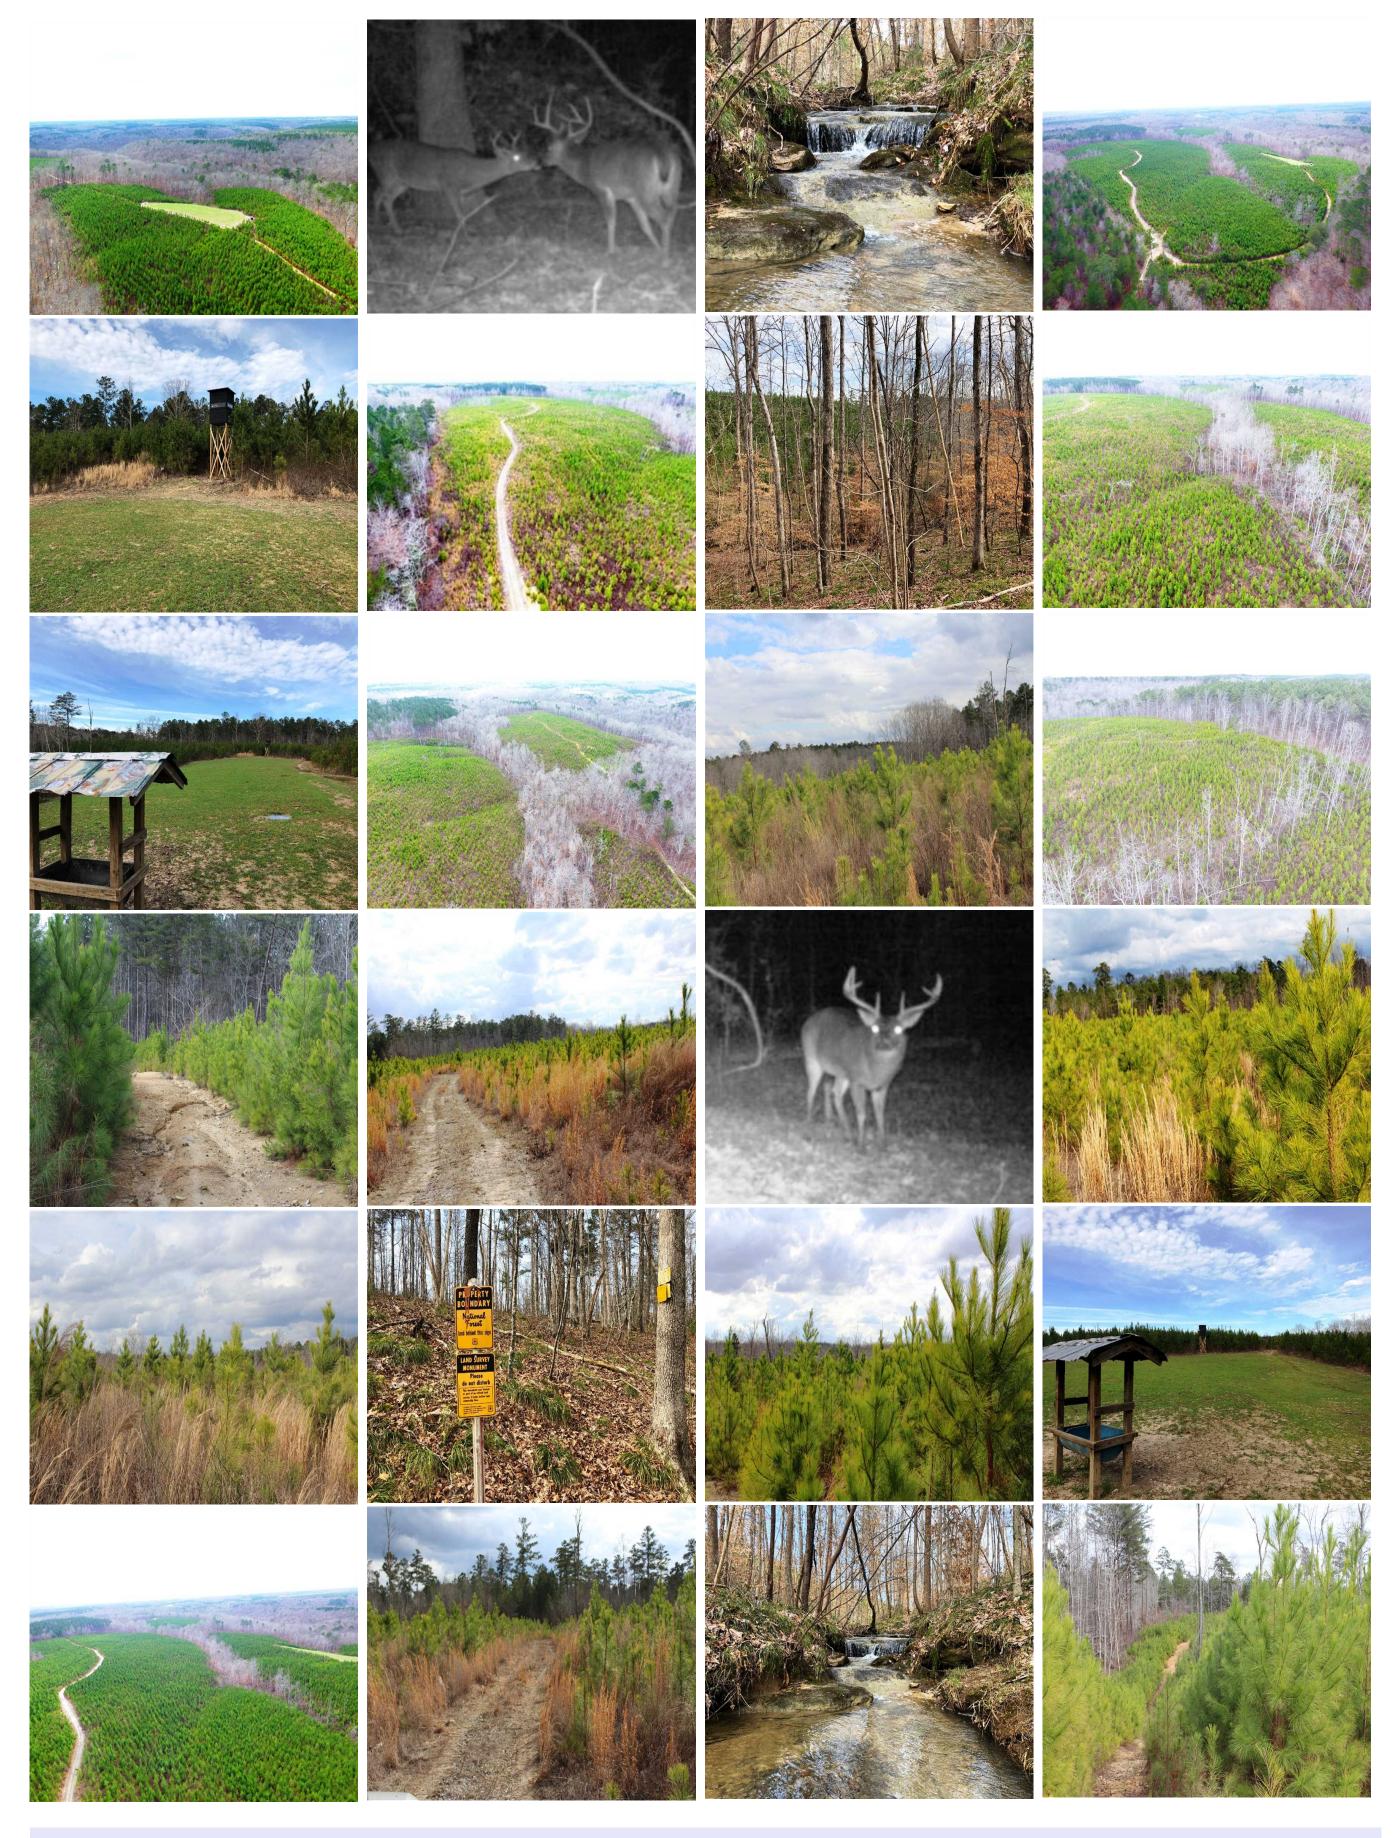

## Property Details:

Price: \$132,000 County: Franklin Acreage: 88.00

Address: Mount Hope, AL

MOPLS ID : 44909

If you are looking for that perfect hunting tract, then you better look at this jewel. This 88 acre tract is surrounded by Bankhead National Forest and provides all of the luxuries of owning a large acreage with a fraction of the investment. With deeded access across US Forest Service land and a locked gate, you can have that security of enjoying your dream property without encroachment. With established food plots and 2 shooting houses up off the ground, this tract is ready to go with nothing more to do than show up. Proven by the pictures to hold big deer, and with the history of big bucks from Bankhead, this tract has it all.

Please call or text Cameron Isbell for a private showing at 256-483-8134 or email cisbell@mossyoakproperties.com.

88.00 Acres
Franklin County
GPS 34.3914 X -87.5399

Mossy Oak Properties Southeast Land & Wildlife www.selandandwildlife.com