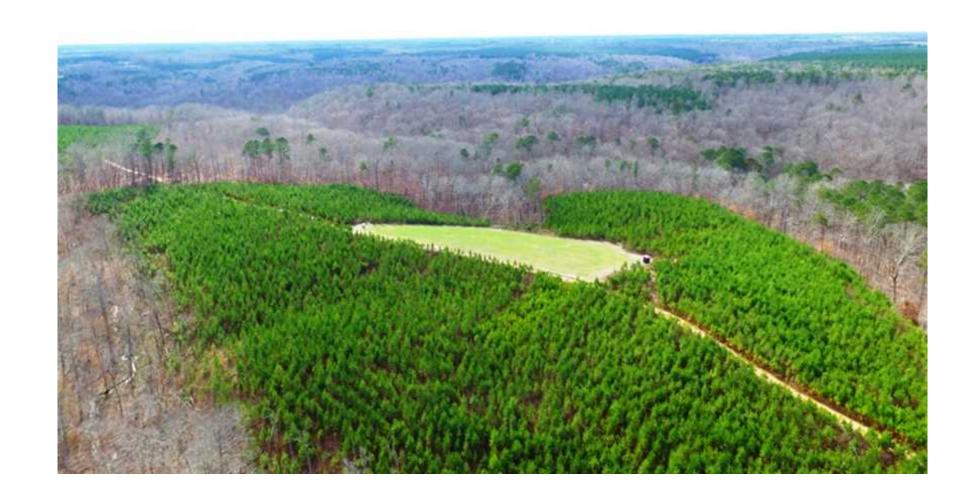

## Property Details:

Price: \$132,000 County: Franklin Acreage: 88.00

Address: Mount Hope, AL

MOPLS ID : 44909

If you are looking for that perfect hunting tract, then you better look at this jewel. This 88 acre tract is surrounded by Bankhead National Forest and provides all of the luxuries of owning a large acreage with a fraction of the investment. With deeded access across US Forest Service land and a locked gate, you can have that security of enjoying your dream property without encroachment. With established food plots and 2 shooting houses up off the ground, this tract is ready to go with nothing more to do than show up. Proven by the pictures to hold big deer, and with the history of big bucks from Bankhead, this tract has it all.

Please call or text Cameron Isbell for a private showing at 256-483-8134 or email cisbell@mossyoakproperties.com.

88.00 Acres
Franklin County
GPS 34.3914 X -87.5399

Mossy Oak Properties Southeast Land & Wildlife www.selandandwildlife.com