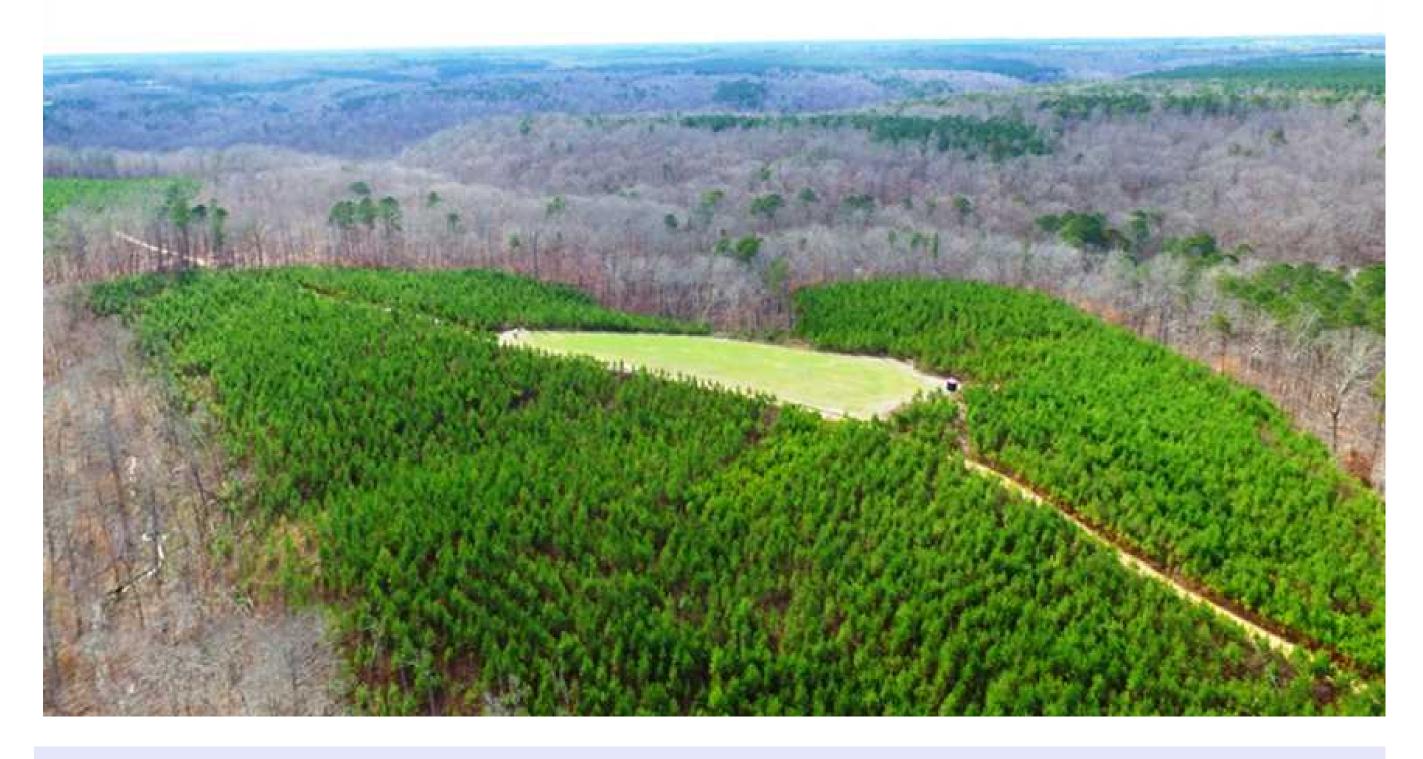

## Property Details:

Price: \$132,000 County: Franklin Acreage: 88.00

Address: Mount Hope, AL

MOPLS ID : 44909

If you are looking for that perfect hunting tract, then you better look at this jewel. This 88 acre tract is surrounded by Bankhead National Forest and provides all of the luxuries of owning a large acreage with a fraction of the investment. With deeded access across US Forest Service land and a locked gate, you can have that security of enjoying your dream property without encroachment. With established food plots and 2 shooting houses up off the ground, this tract is ready to go with nothing more to do than show up. Proven by the pictures to hold big deer, and with the history of big bucks from Bankhead, this tract has it all.

Please call or text Cameron Isbell for a private showing at 256-483-8134 or email cisbell@mossyoakproperties.com.

88.00 Acres
Franklin County
GPS 34.3914 X -87.5399

Mossy Oak Properties Southeast Land & Wildlife www.selandandwildlife.com