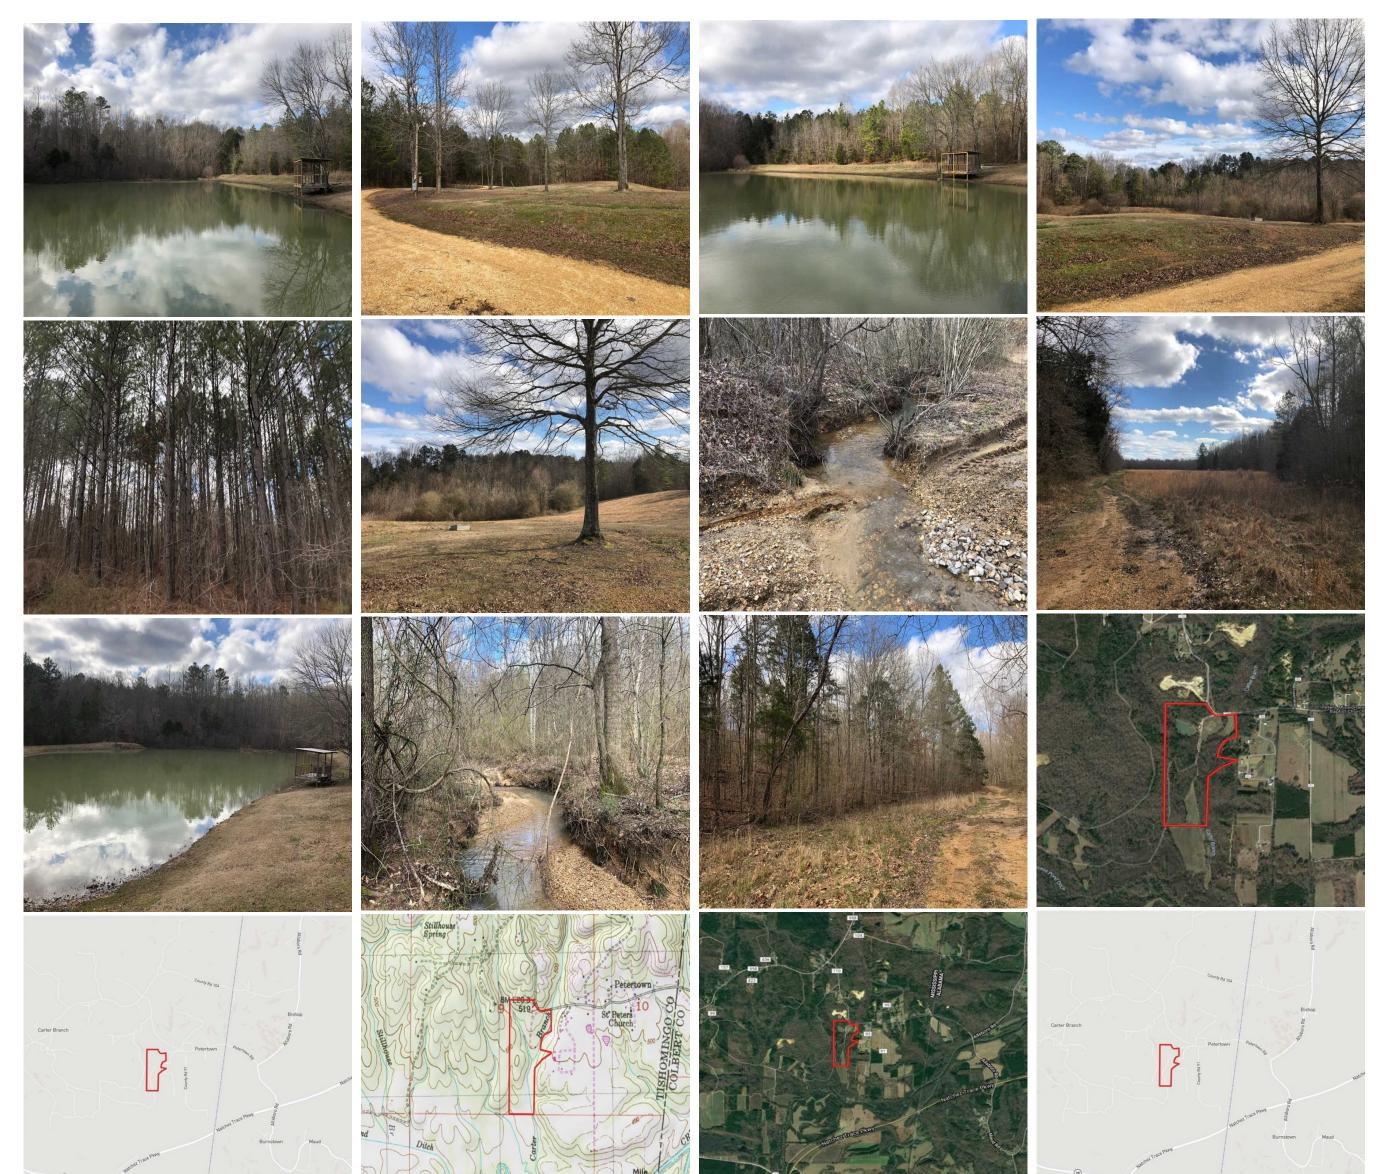

## Property Details:

Price : \$75,000
County : Tishomingo
Acreage : 54.50
Address : County Road 110
MOPLS ID : 50072

This beautiful 54.50 acre house site overlooking a .05 acre lake comes with multiple recreational benefits! Located on County Road 110 in the Carters Branch community, not only does this property have a small creek transecting it, but utilities are also present. Conveniently located just off the Natchez Trace Parkway and one half mile from Cedar Creek where canoeing, kayaking, and fishing are accessible. This property boasts of plenty of wildlife and about 5 acres of open land. Convenient to the historic Town of Tishomingo and the historic Natchez Trace Parkway.