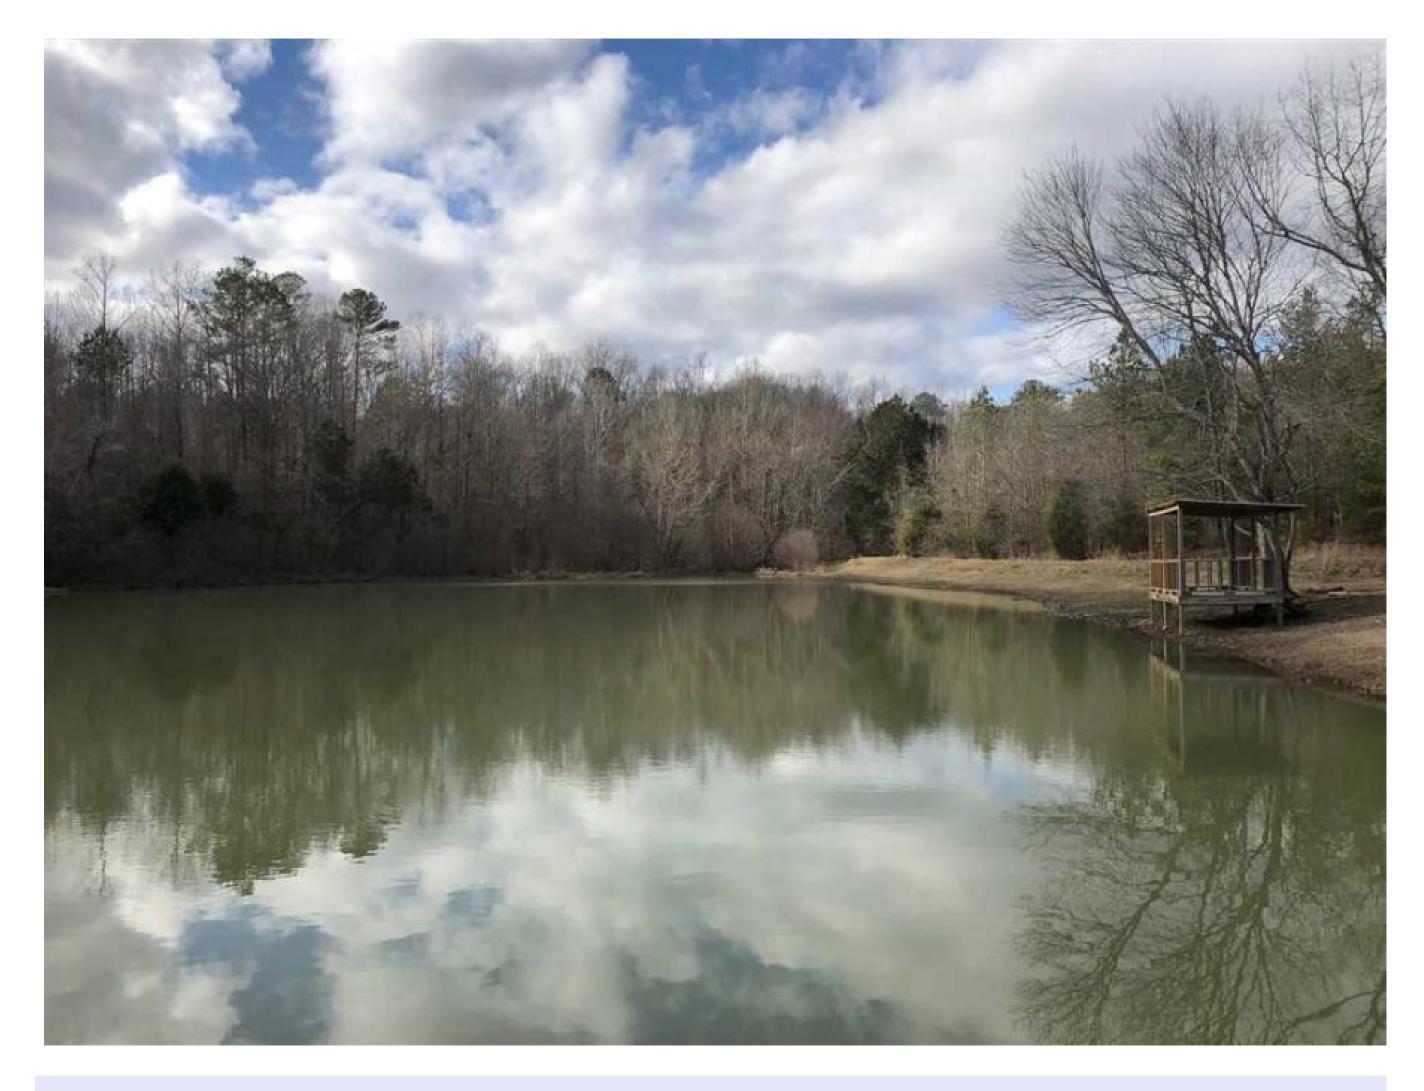

## Property Details:

Price : \$75,000
County : Tishomingo
Acreage : 54.50
Address : County Road 110
MOPLS ID : 50072

This beautiful 54.50 acre house site overlooking a .05 acre lake comes with multiple recreational benefits! Located on County Road 110 in the Carters Branch community, not only does this property have a small creek transecting it, but utilities are also present. Conveniently located just off the Natchez Trace Parkway and one half mile from Cedar Creek where canoeing, kayaking, and fishing are accessible. This property boasts of plenty of wildlife and about 5 acres of open land. Convenient to the historic Town of Tishomingo and the historic Natchez Trace Parkway.