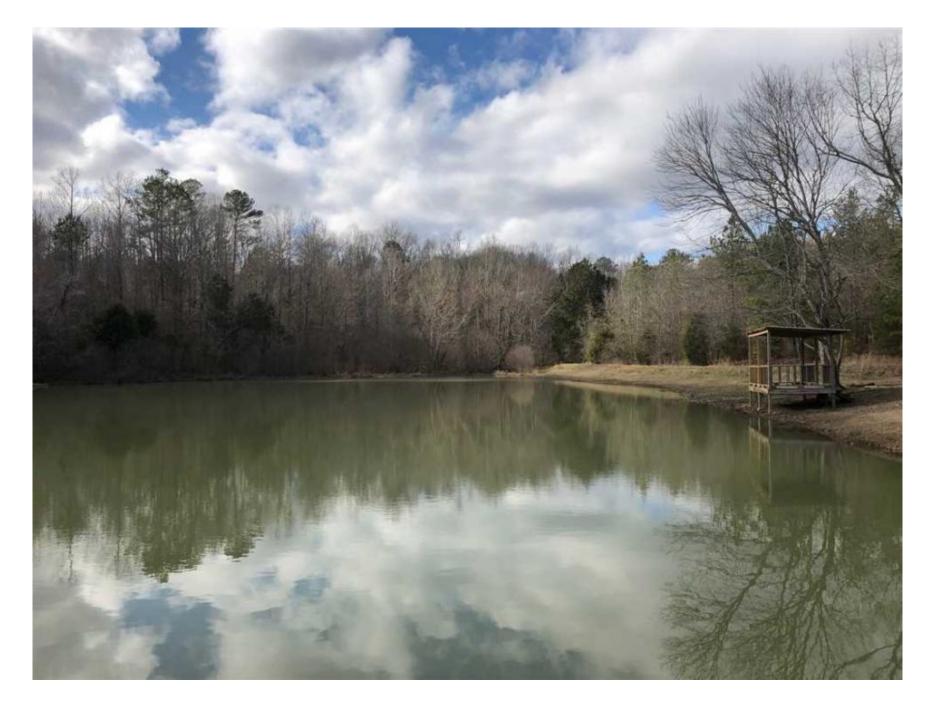

## Property Details:

Price : \$75,000
County : Tishomingo
Acreage : 54.50
Address : County Road 110
MOPLS ID : 50072

This beautiful 54.50 acre house site overlooking a .05 acre lake comes with multiple recreational benefits! Located on County Road 110 in the Carters Branch community, not only does this property have a small creek transecting it, but utilities are also present. Conveniently located just off the Natchez Trace Parkway and one half mile from Cedar Creek where canoeing, kayaking, and fishing are accessible. This property boasts of plenty of wildlife and about 5 acres of open land. Convenient to the historic Town of Tishomingo and the historic Natchez Trace Parkway.