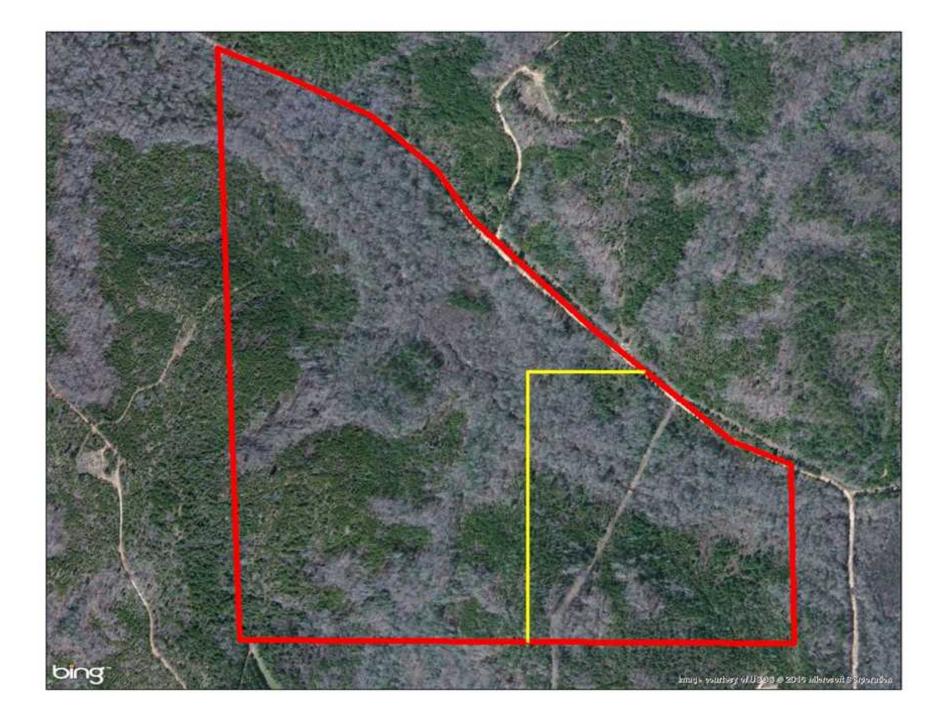

The land itself has a nice gravel road transecting the property which provides easy access to the farm. The majority of the property consists of a heavily stocked stand of 11-12-year-old loblolly pines with the hardwood drains composed primarily of mature white oak. The adjoining landowners participate in sound game management principles, harvesting only mature bucks.