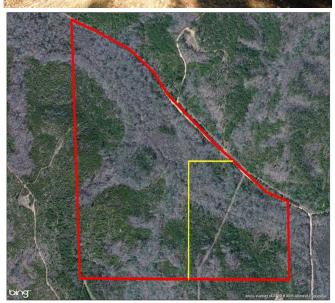

The land itself has a nice gravel road transecting the property which provides easy access to the farm. The majority of the property consists of a heavily stocked stand of 11-12-year-old loblolly pines with the hardwood drains composed primarily of mature white oak. The adjoining landowners participate in sound game management principles, harvesting only mature bucks.