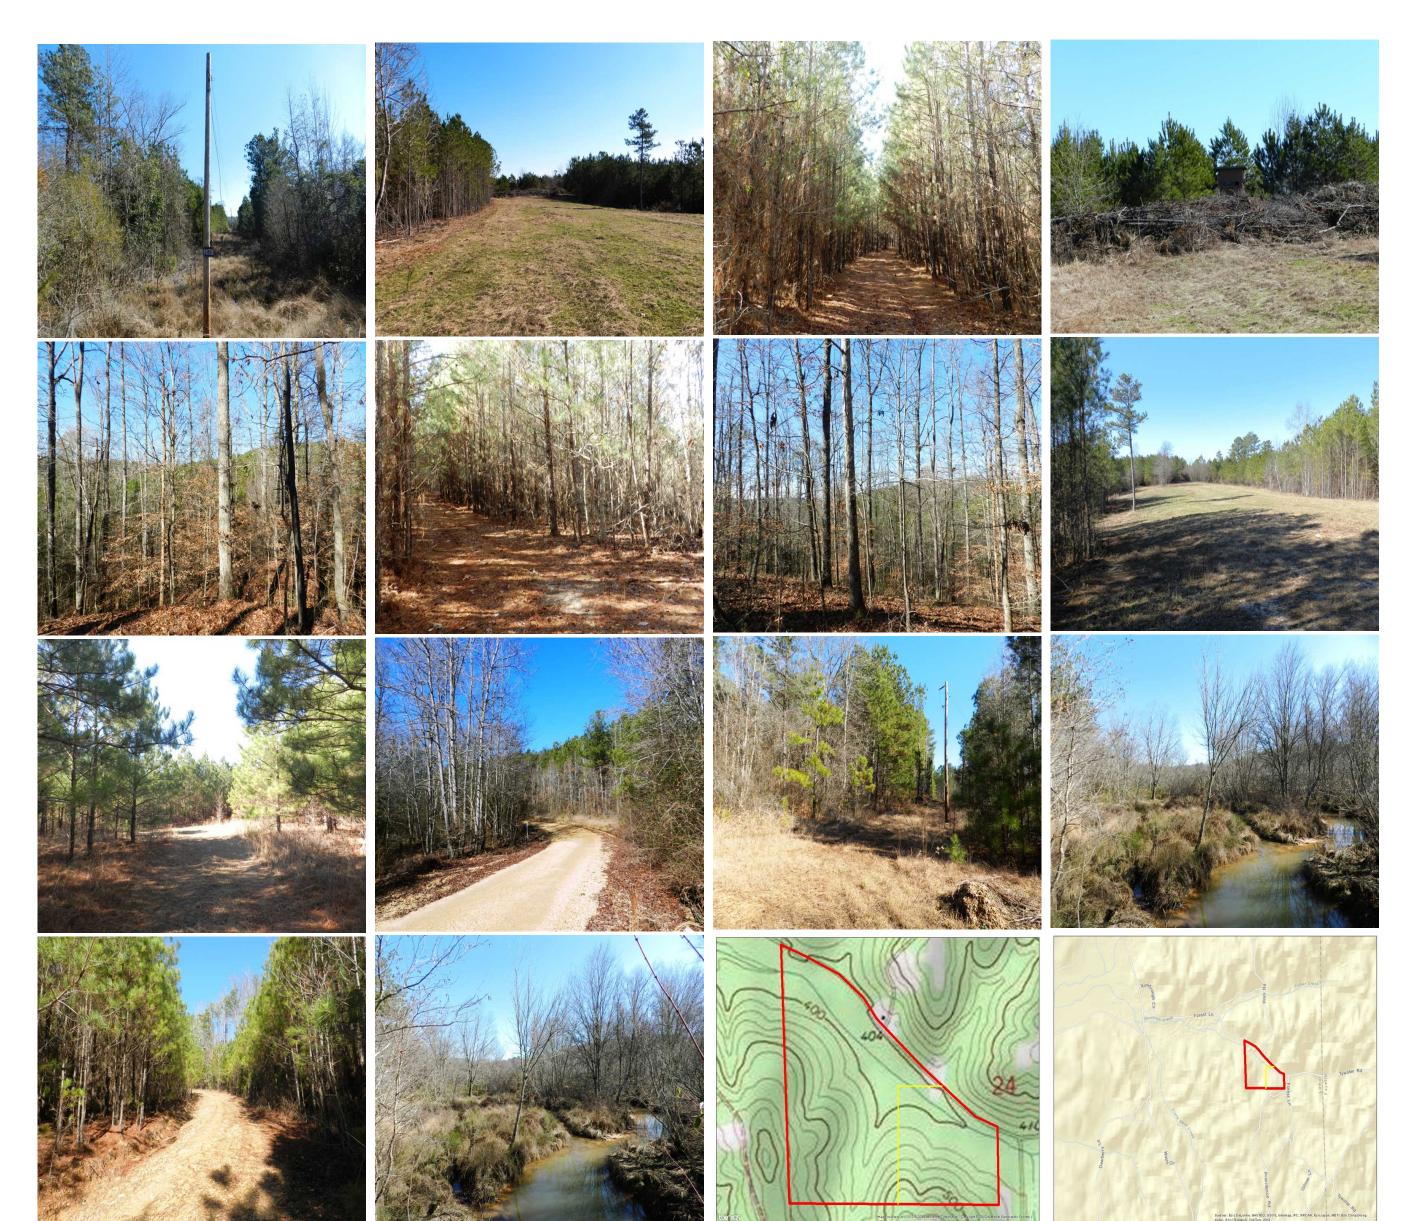

Recently gaining notoriety as the "go to spot" in Alabama for high scoring whitetails, this particular area has an established history of producing true wall hangers. The property not only has the right location but has the timber, adjoining neighbors, and a fantastic layout to back it up.

The land itself has a nice gravel road transecting the property which provides easy access to the farm. The majority of the property consists of a heavily stocked stand of 11-12-year-old loblolly pines with the hardwood drains composed primarily of mature white oak. The adjoining landowners participate in sound game management principles, harvesting only mature bucks.