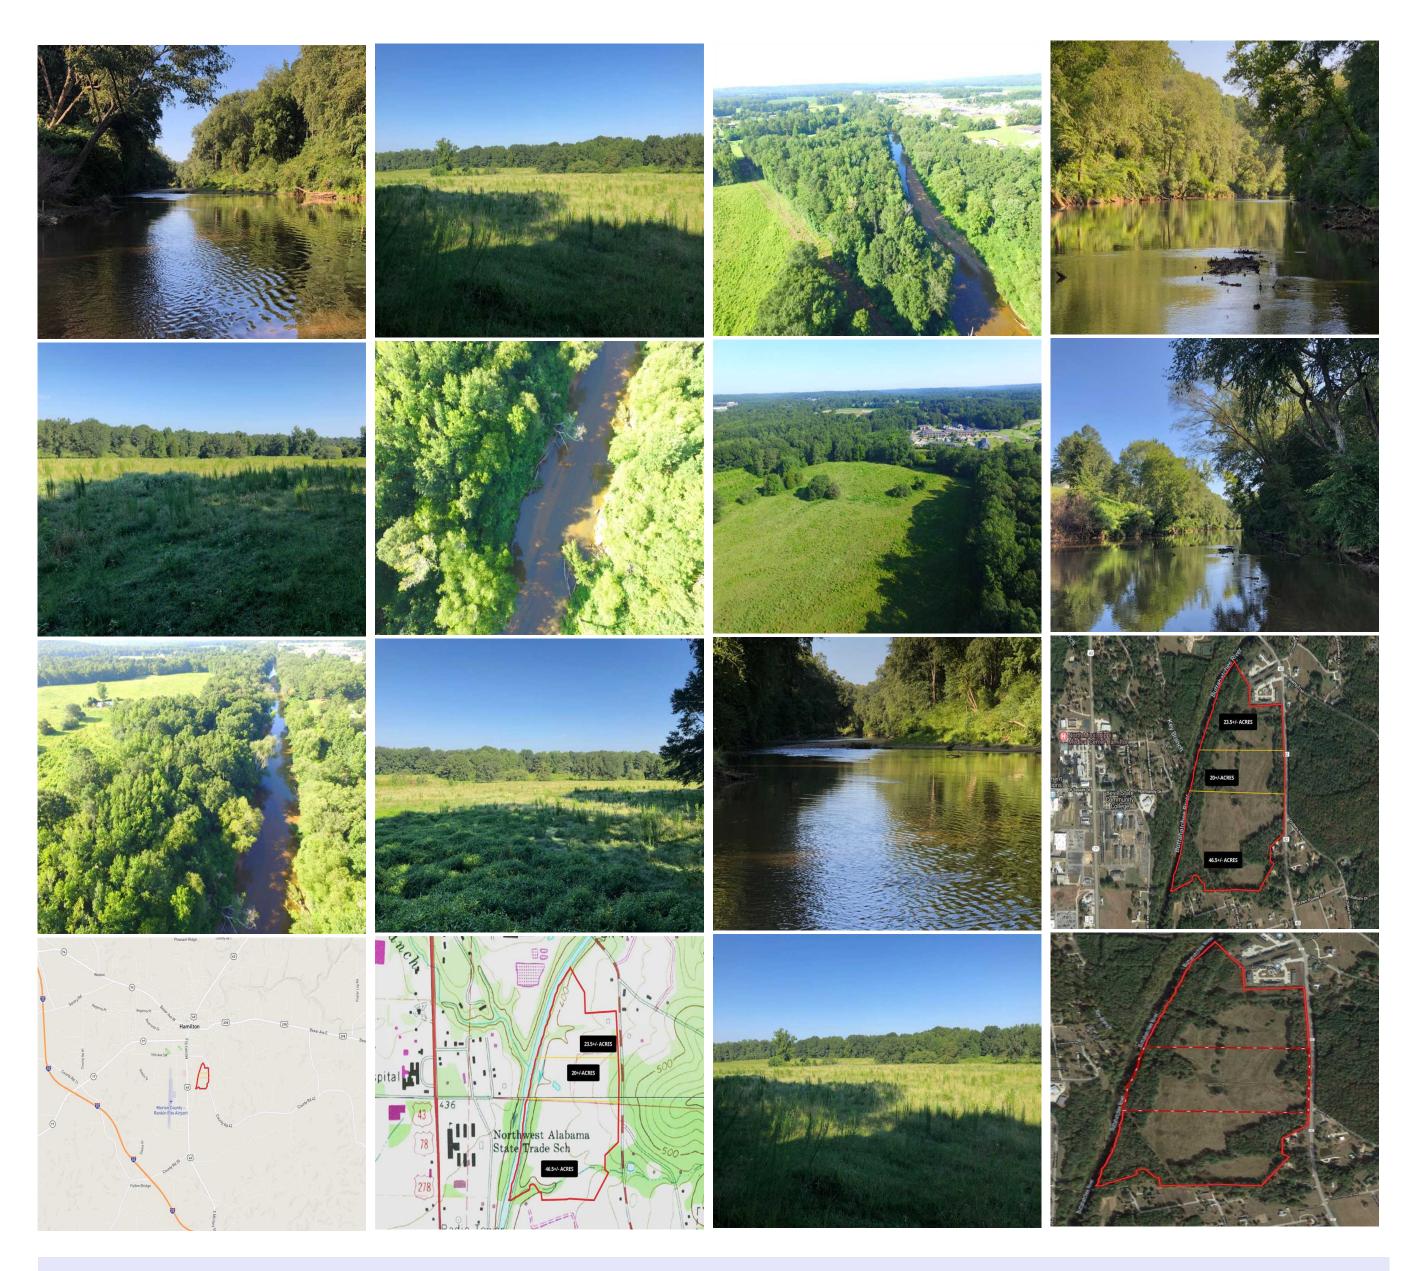

## Property Details:

Price: \$105,000 County: Marion Acreage: 30.00

Address : Hamilton, AL

MOPLS ID : 46042

Located just five minutes from city shopping, entertainment, and medical care, this 30 acres on the Buttahatchie River is ideal for waterfront development, boating, canoeing, fishing, wildlife viewing, hunting, and real estate investment. The property is half-open and half-timbered. Don't miss this great opportunity to live on the water just minutes from town! Need more or less acreage?

Call Nathan McCollum at (256) 345-0074 or email nmccollum@mossyoakproperties.com.

30.00 Acres
Marion County
GPS 34.1252 X -87.9804

Mossy Oak Properties Southeast Land & Wildlife www.selandandwildlife.com

30.00 Acres
Marion County
GPS 34.1252 X -87.9804

Mossy Oak Properties Southeast Land & Wildlife www.selandandwildlife.com

30.00 Acres
Marion County
GPS 34.1252 X -87.9804

Mossy Oak Properties Southeast Land & Wildlife www.selandandwildlife.com