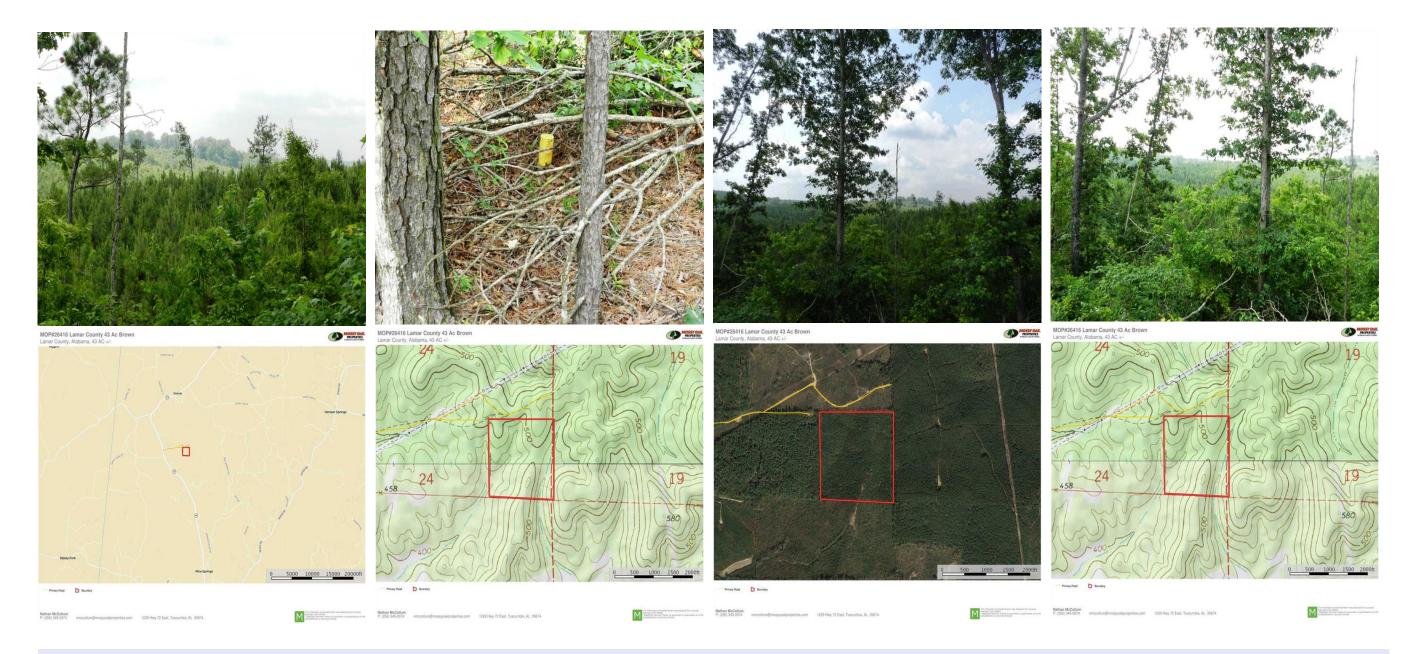

## Property Details:

Price: \$59,000 County: Lamar Acreage: 43.00

Address : County Highway 17

MOPLS ID : 26416

Dont miss out on this 43+/- acre investment of quality pine timberland located in the heart of the "wood basket." This very nice piece of property has a timber harvest that is approximately 12 years old and offers opportunities for mixed-use recreational and timberland investment opportunities. Come hunt turkey and whitetail deer or simply enjoy your timber investment prospect on this nice property near Detroit, (Lamar County) Alabama. County Highway 17 is nearby offering routes to Detroit and Pine Springs.

Call Nathan McCollum at (256) 345-0074 or email nmccollum@mossyoakproperties.com.

43.00 Acres
Lamar County
GPS 34.0008 X -88.1645

Mossy Oak Properties Southeast Land & Wildlife www.selandandwildlife.com

43.00 Acres
Lamar County
GPS 34.0008 X -88.1645

Mossy Oak Properties Southeast Land & Wildlife www.selandandwildlife.com

43.00 Acres
Lamar County
GPS 34.0008 X -88.1645

Mossy Oak Properties Southeast Land & Wildlife www.selandandwildlife.com