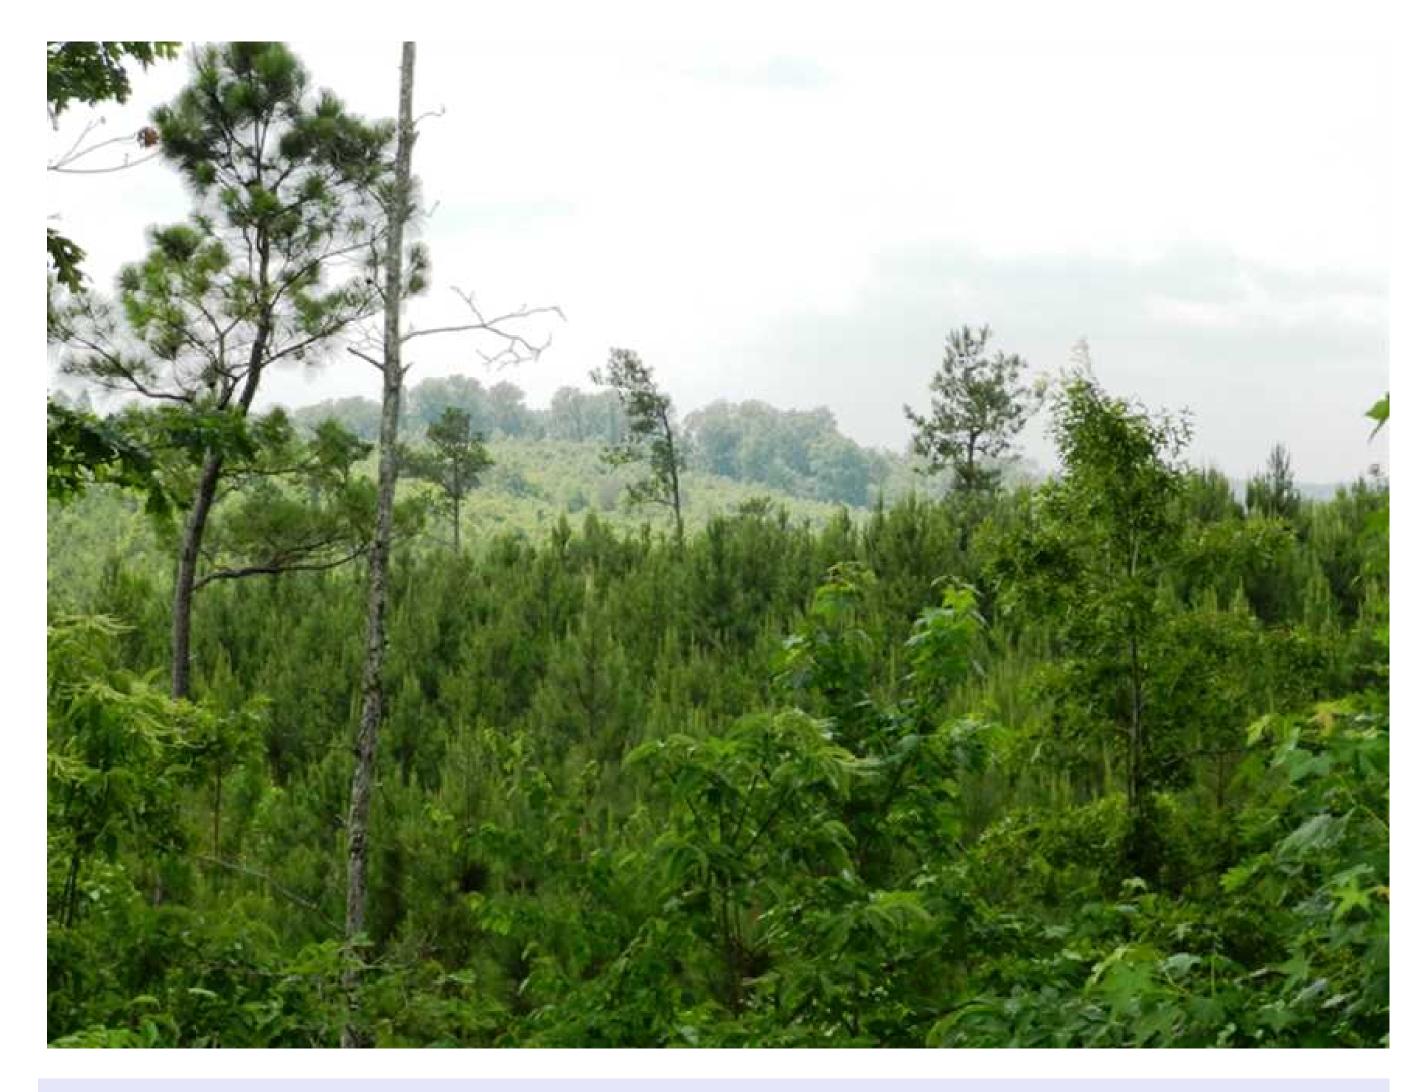

## Property Details:

Price: \$59,000 County: Lamar Acreage: 43.00

Address : County Highway 17

MOPLS ID : 26416

Dont miss out on this 43+/- acre investment of quality pine timberland located in the heart of the "wood basket." This very nice piece of property has a timber harvest that is approximately 12 years old and offers opportunities for mixed-use recreational and timberland investment opportunities. Come hunt turkey and whitetail deer or simply enjoy your timber investment prospect on this nice property near Detroit, (Lamar County) Alabama. County Highway 17 is nearby offering routes to Detroit and Pine Springs.