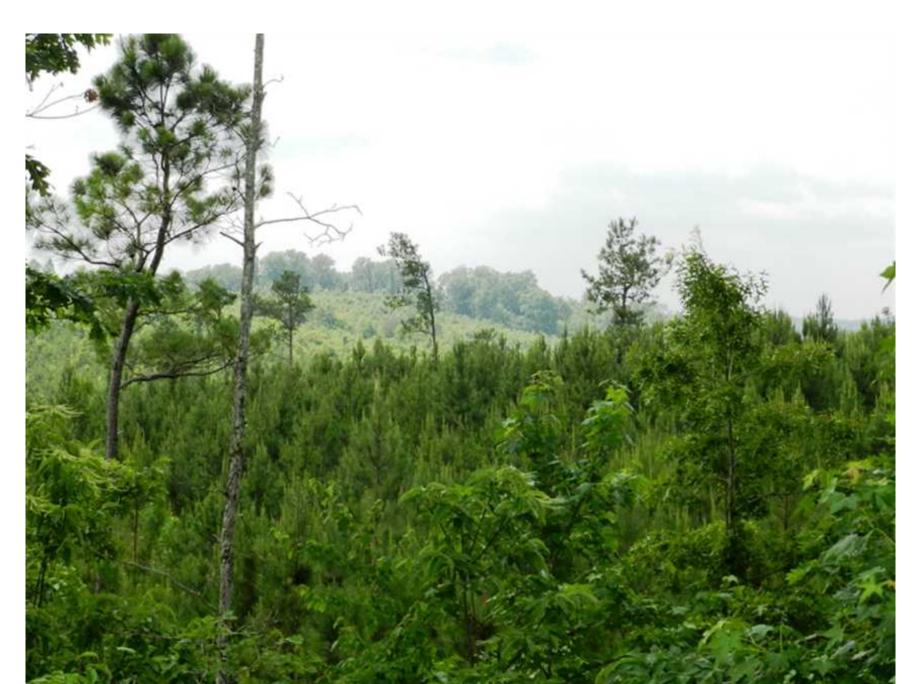

## Property Details:

Price: \$59,000 County: Lamar Acreage: 43.00

Address : County Highway 17

MOPLS ID : 26416

Dont miss out on this 43+/- acre investment of quality pine timberland located in the heart of the "wood basket." This very nice piece of property has a timber harvest that is approximately 12 years old and offers opportunities for mixed-use recreational and timberland investment opportunities. Come hunt turkey and whitetail deer or simply enjoy your timber investment prospect on this nice property near Detroit, (Lamar County) Alabama. County Highway 17 is nearby offering routes to Detroit and Pine Springs.