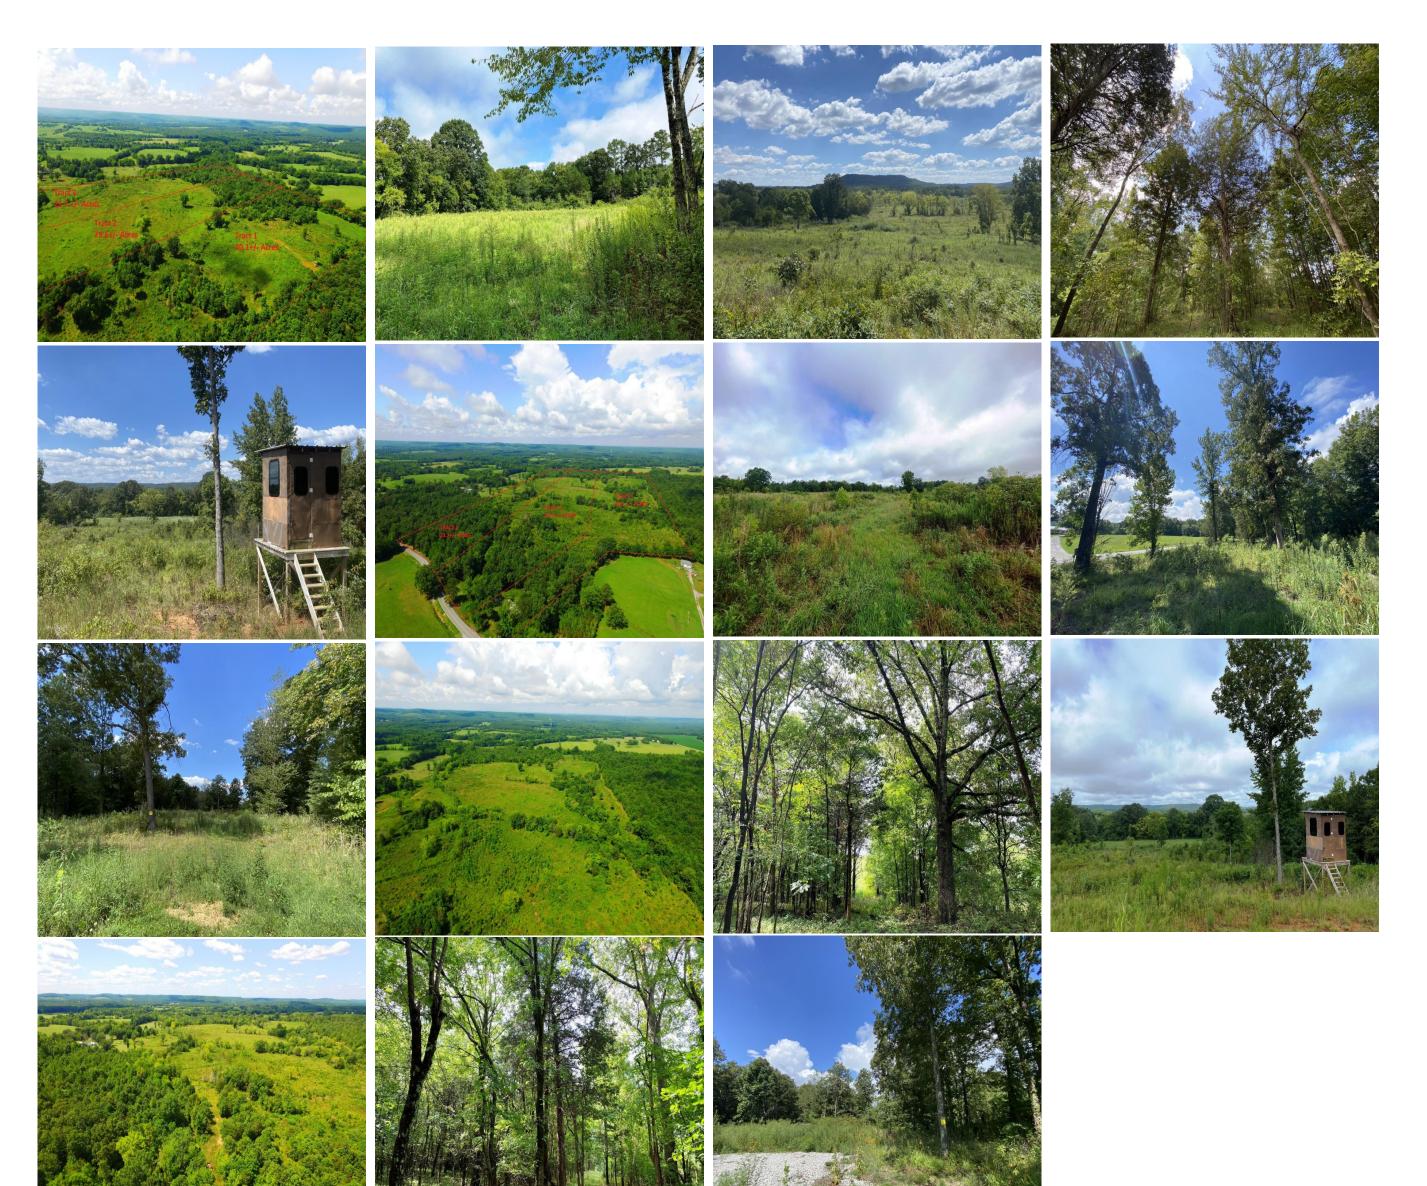

## Property Details:

Price : \$152,500
County : Colbert
Acreage : 50.00
Address : White Pike Road
MOPLS ID : 32070

This Colbert County, Alabama tract is located 1.5 miles from Hwy 72 and Cherokee, Alabama boasting paved county road frontage (800 ft as a whole), power, water, and fiber internet. The flat terrain entices country living and/or the conversion to pastureland for cattle. Its proximity to Freedom Hills Wildlife Management Area attracts plenty of wildlife for viewing or hunting.