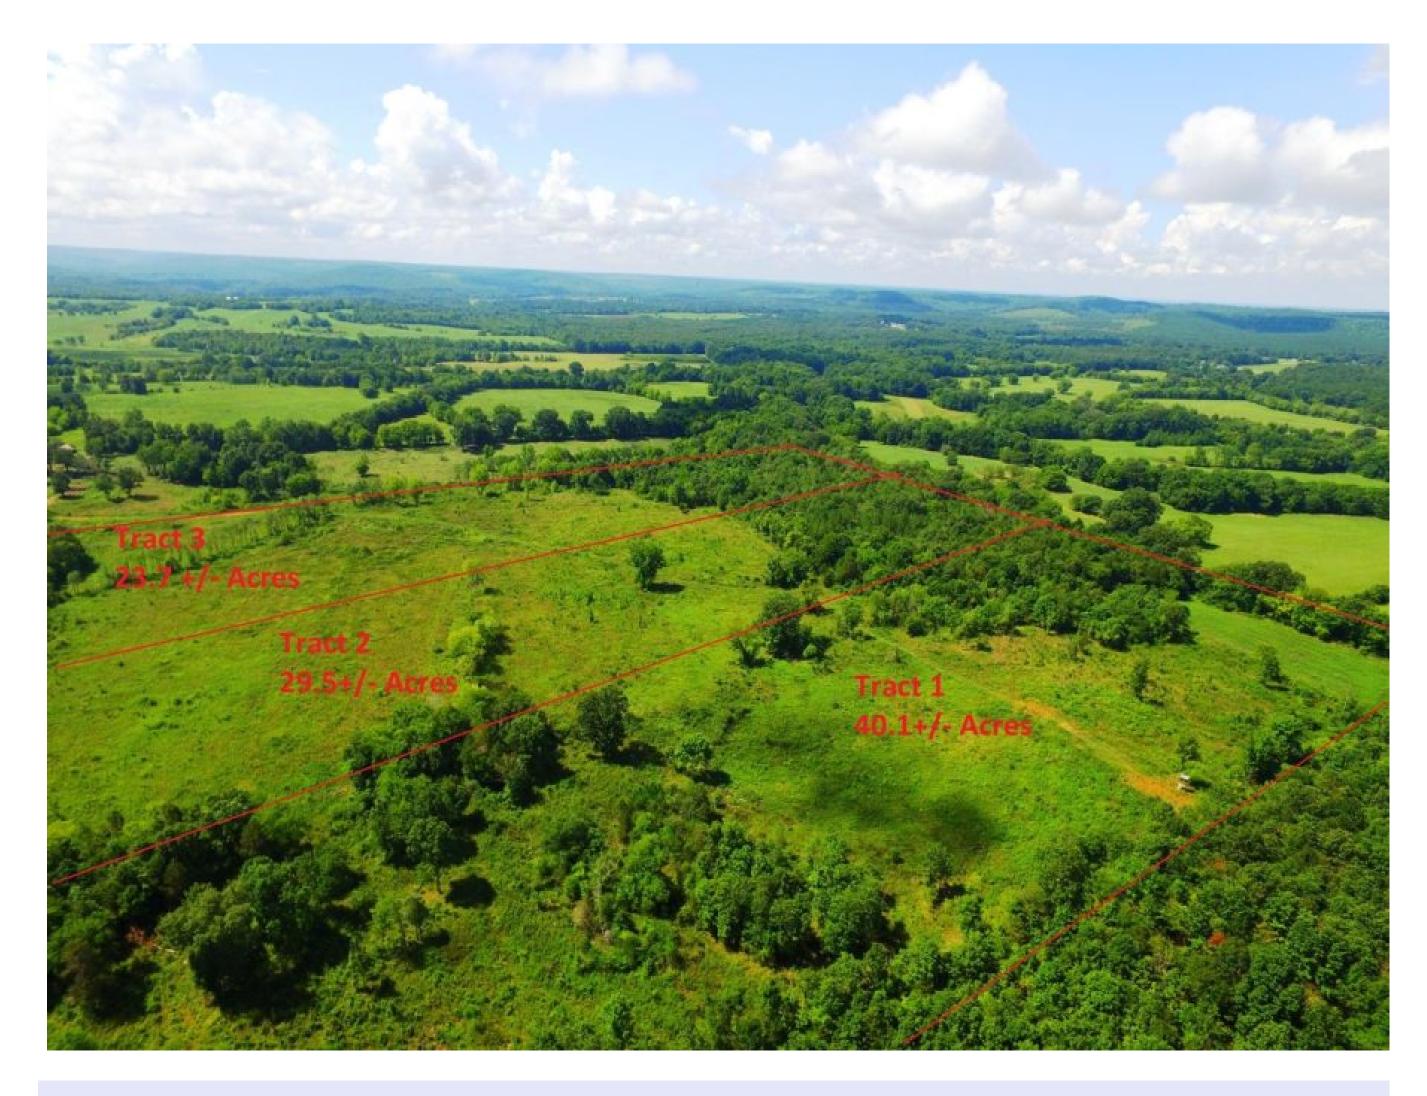

## Property Details:

Price : \$152,500
County : Colbert
Acreage : 50.00
Address : White Pike Road
MOPLS ID : 32070

This Colbert County, Alabama tract is located 1.5 miles from Hwy 72 and Cherokee, Alabama boasting paved county road frontage (800 ft as a whole), power, water, and fiber internet. The flat terrain entices country living and/or the conversion to pastureland for cattle. Its proximity to Freedom Hills Wildlife Management Area attracts plenty of wildlife for viewing or hunting.