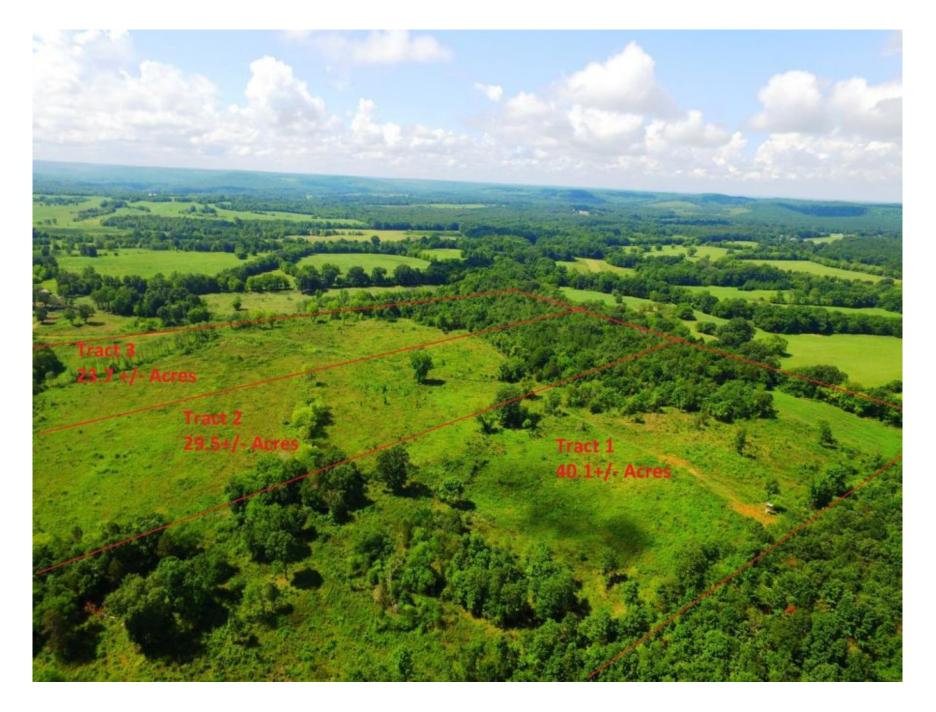

## Property Details:

Price : \$152,500
County : Colbert
Acreage : 50.00
Address : White Pike Road
MOPLS ID : 32070

This Colbert County, Alabama tract is located 1.5 miles from Hwy 72 and Cherokee, Alabama boasting paved county road frontage (800 ft as a whole), power, water, and fiber internet. The flat terrain entices country living and/or the conversion to pastureland for cattle. Its proximity to Freedom Hills Wildlife Management Area attracts plenty of wildlife for viewing or hunting.