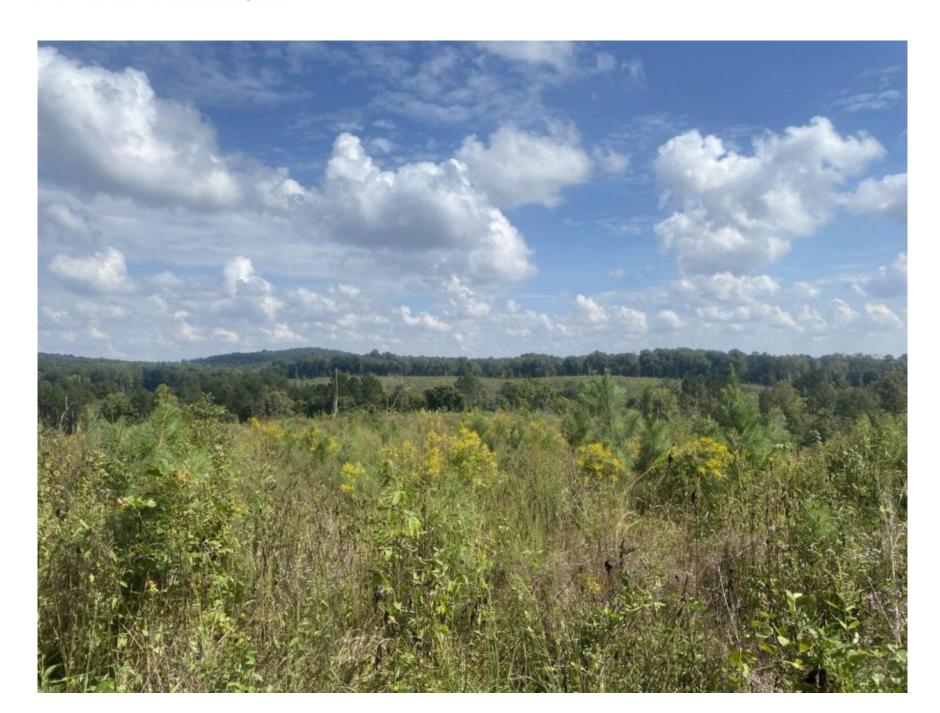

## Property Details:

Price: \$149,000 County: Tippah Acreage: 139.54

Address : County Road 7501

MOPLS ID : 20013

This tract would make for a very nice hunting tract. Two branches connect on the property to form Twentymile Creek. There is good flat bottomland along the creek. Gravel county road with 1/2 mile road frontage. Utilities available. Approximately 124.95 acres are in 3 year old pine and 14.59 acres hardwood. 30 minutes to Tupelo.