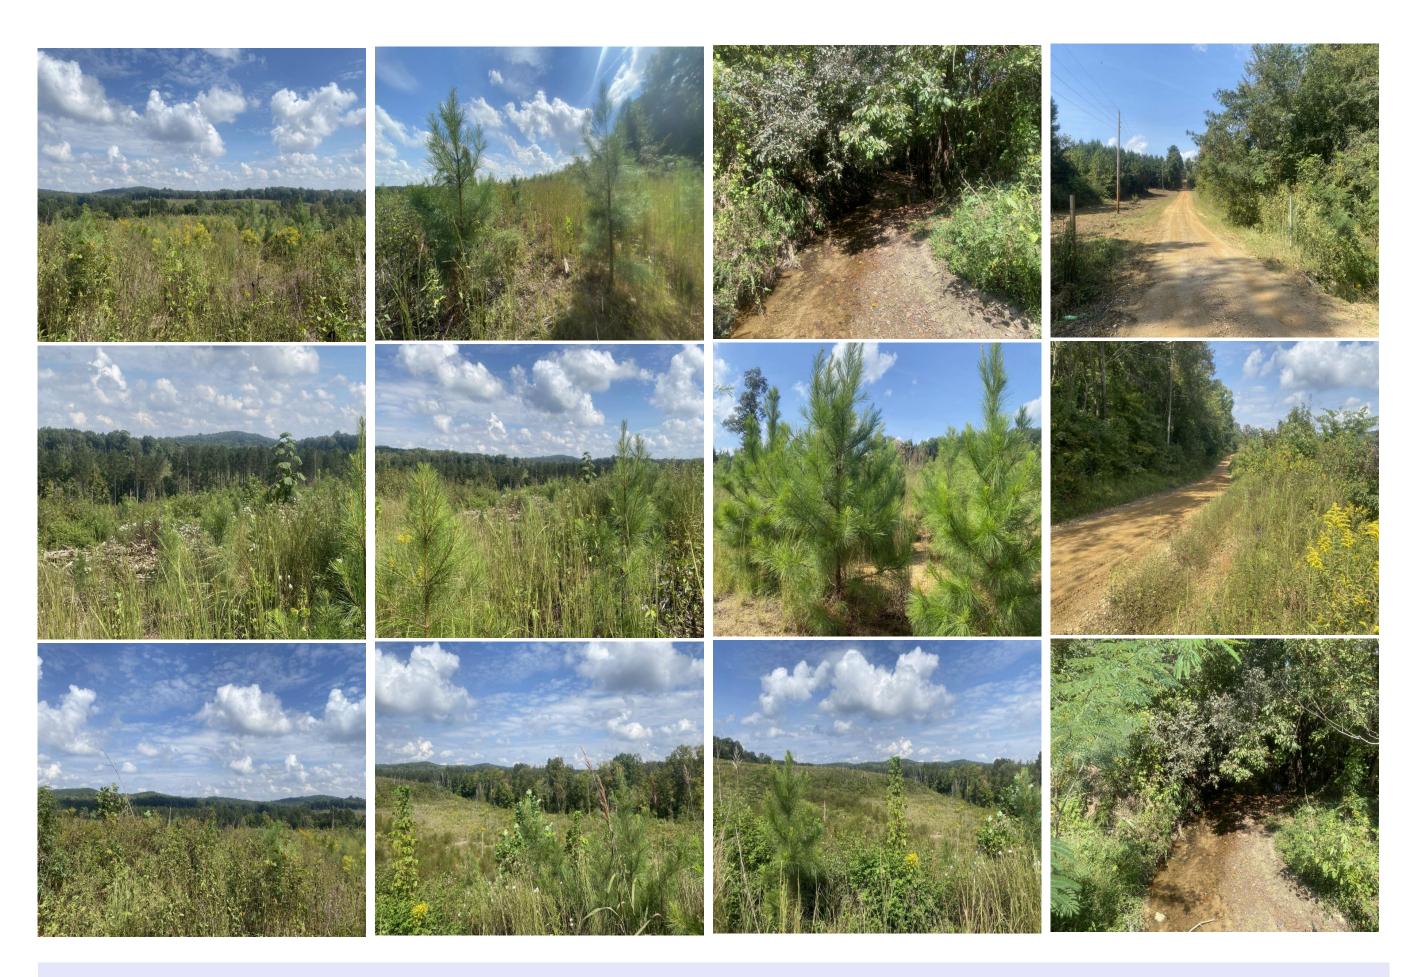

## Property Details:

Price: \$149,000 County: Tippah Acreage: 139.54

Address : County Road 7501

MOPLS ID : 20013

This tract would make for a very nice hunting tract. Two branches connect on the property to form Twentymile Creek. There is good flat bottomland along the creek. Gravel county road with 1/2 mile road frontage. Utilities available. Approximately 124.95 acres are in 3 year old pine and 14.59 acres hardwood. 30 minutes to Tupelo.