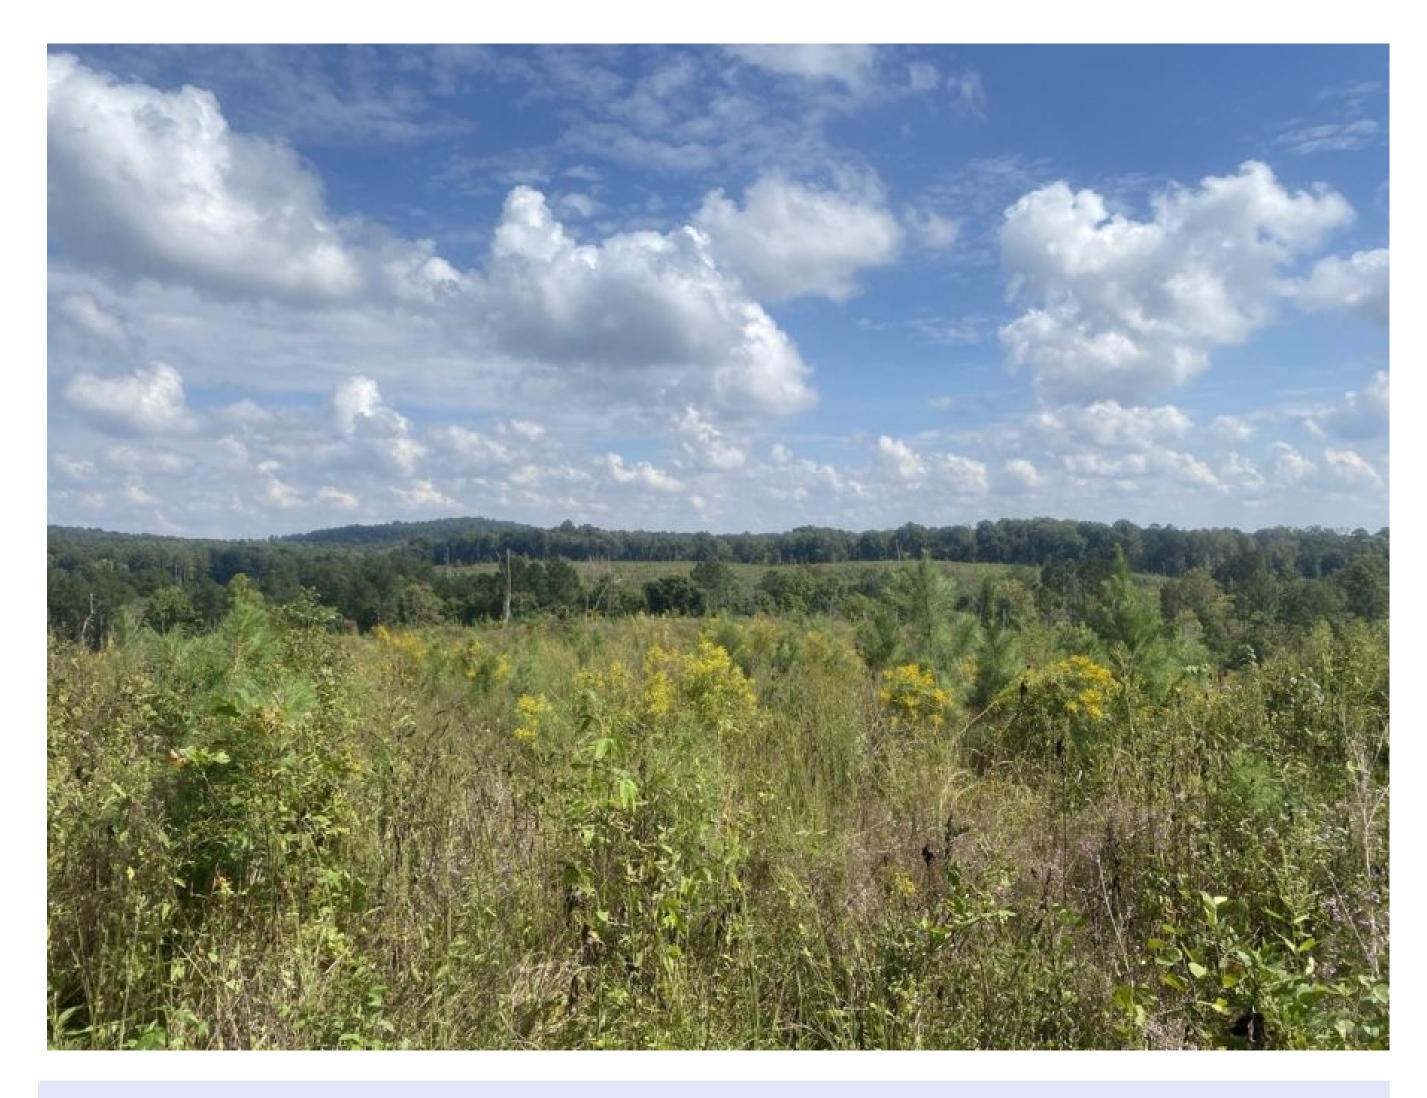

## Property Details:

Price: \$149,000 County: Tippah Acreage: 139.54

Address : County Road 7501

MOPLS ID : 20013

This tract would make for a very nice hunting tract. Two branches connect on the property to form Twentymile Creek. There is good flat bottomland along the creek. Gravel county road with 1/2 mile road frontage. Utilities available. Approximately 124.95 acres are in 3 year old pine and 14.59 acres hardwood. 30 minutes to Tupelo.