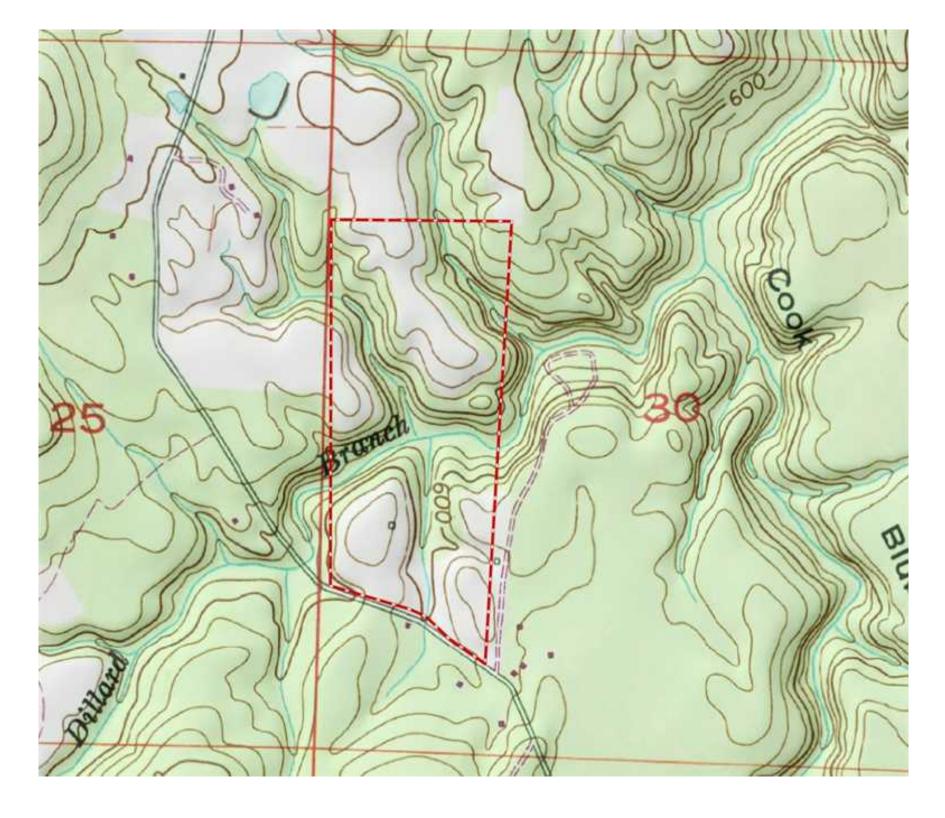

## Maps:

http://mapright.com/ranching/maps/ed371ce3ac1d51e53ccbab4f7ab58a84/share

Asking \$132,000

Showing by Appointment Only. For a private showing or additional information, please contact Nathan McCollum at 256-345-0074 or email at nmccollum@mossyoakproperties.com. We look forward to speaking with you.

91.00 Acres Colbert County GPS 34.5897 X -87.7389 Mossy Oak Properties Southeast Land & Wildlife www.selandandwildlife.com

91.00 Acres Colbert County GPS 34.5897 X -87.7389 Mossy Oak Properties Southeast Land & Wildlife www.selandandwildlife.com