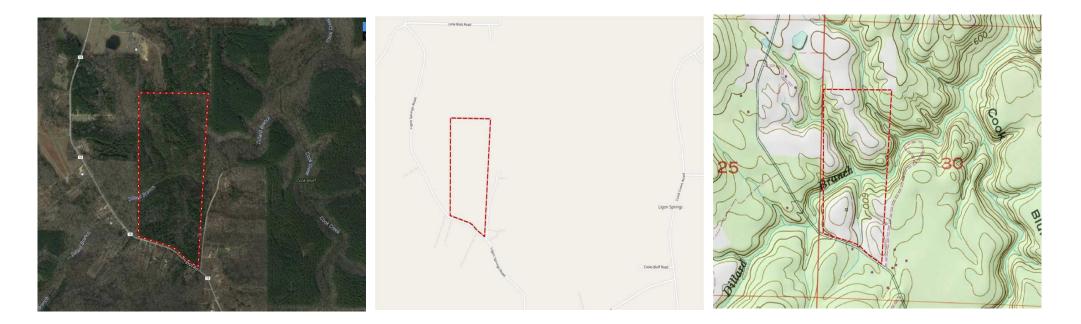

## Maps:

http://mapright.com/ranching/maps/ed371ce3ac1d51e53ccbab4f7ab58a84/share

Asking \$132,000

Showing by Appointment Only. For a private showing or additional information, please contact Nathan McCollum at 256-345-0074 or email at nmccollum@mossyoakproperties.com. We look forward to speaking with you.

91.00 Acres Colbert County GPS 34.5897 X -87.7389 Mossy Oak Properties Southeast Land & Wildlife www.selandandwildlife.com

91.00 Acres Colbert County GPS 34.5897 X -87.7389 Mossy Oak Properties Southeast Land & Wildlife www.selandandwildlife.com