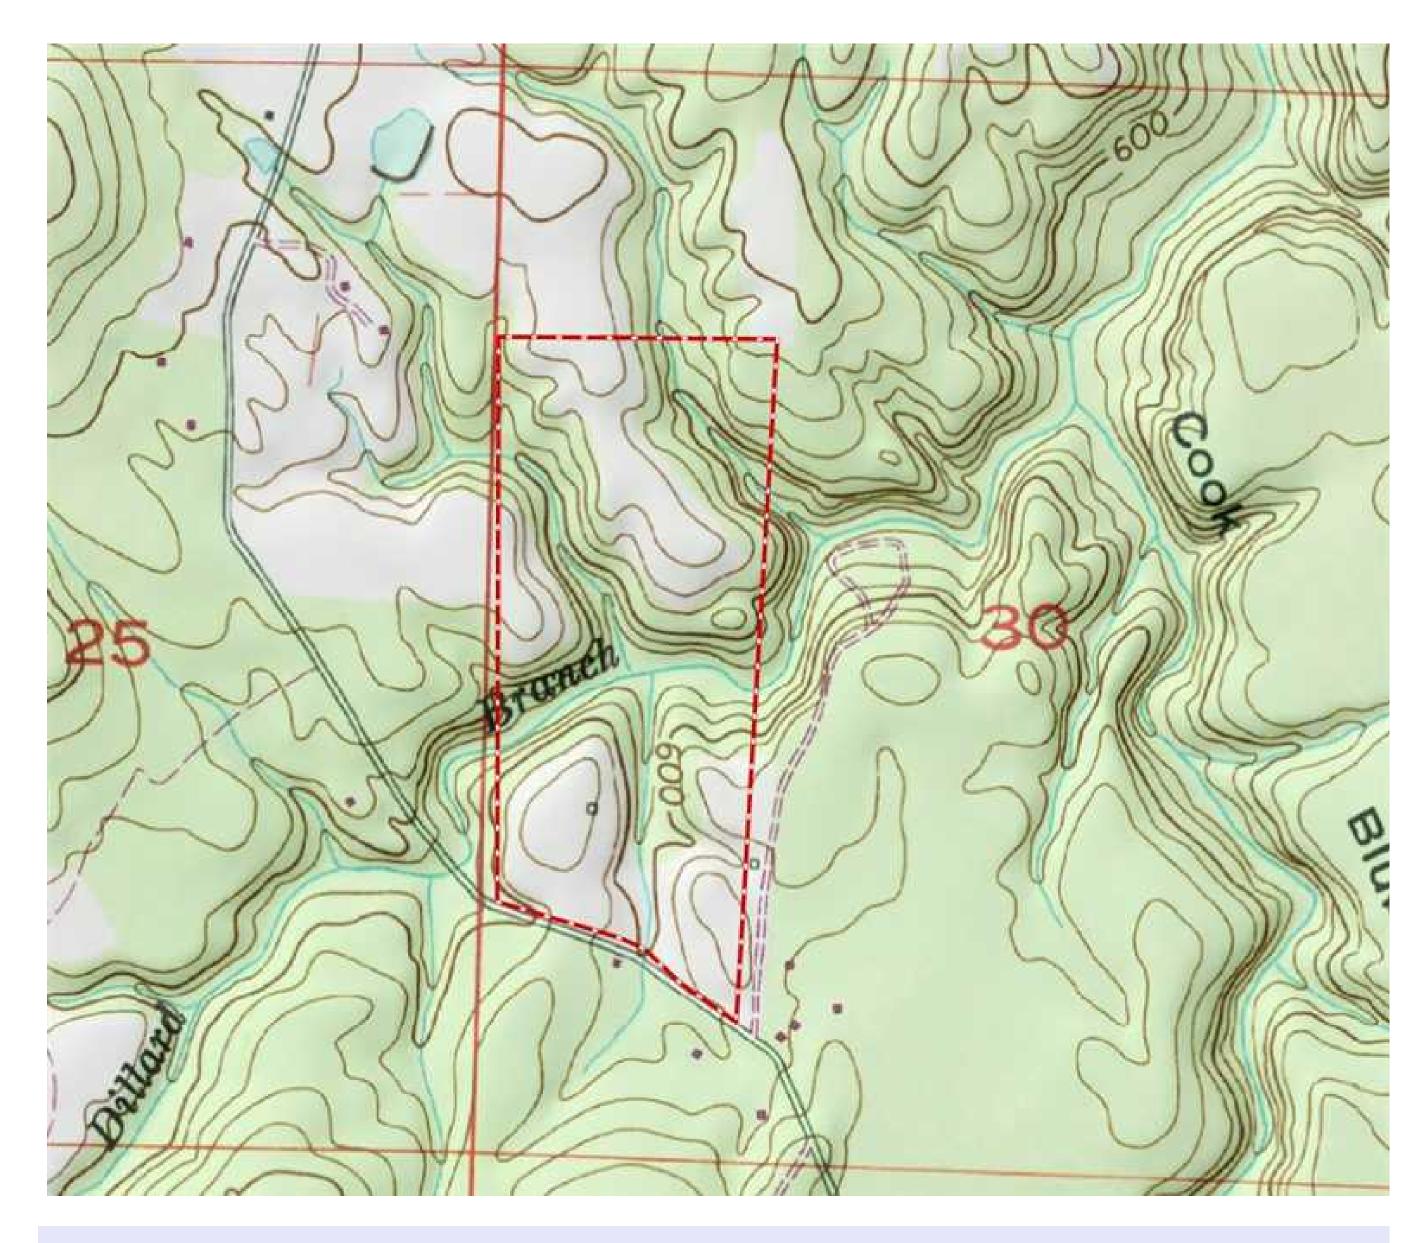

## Maps:

http://mapright.com/ranching/maps/ed371ce3ac1d51e53ccbab4f7ab58a84/share

Asking \$132,000

Showing by Appointment Only. For a private showing or additional information, please contact Nathan McCollum at 256-345-0074 or email at nmccollum@mossyoakproperties.com. We look forward to speaking with you.

91.00 Acres Colbert County GPS 34.5897 X -87.7389 Mossy Oak Properties Southeast Land & Wildlife www.selandandwildlife.com