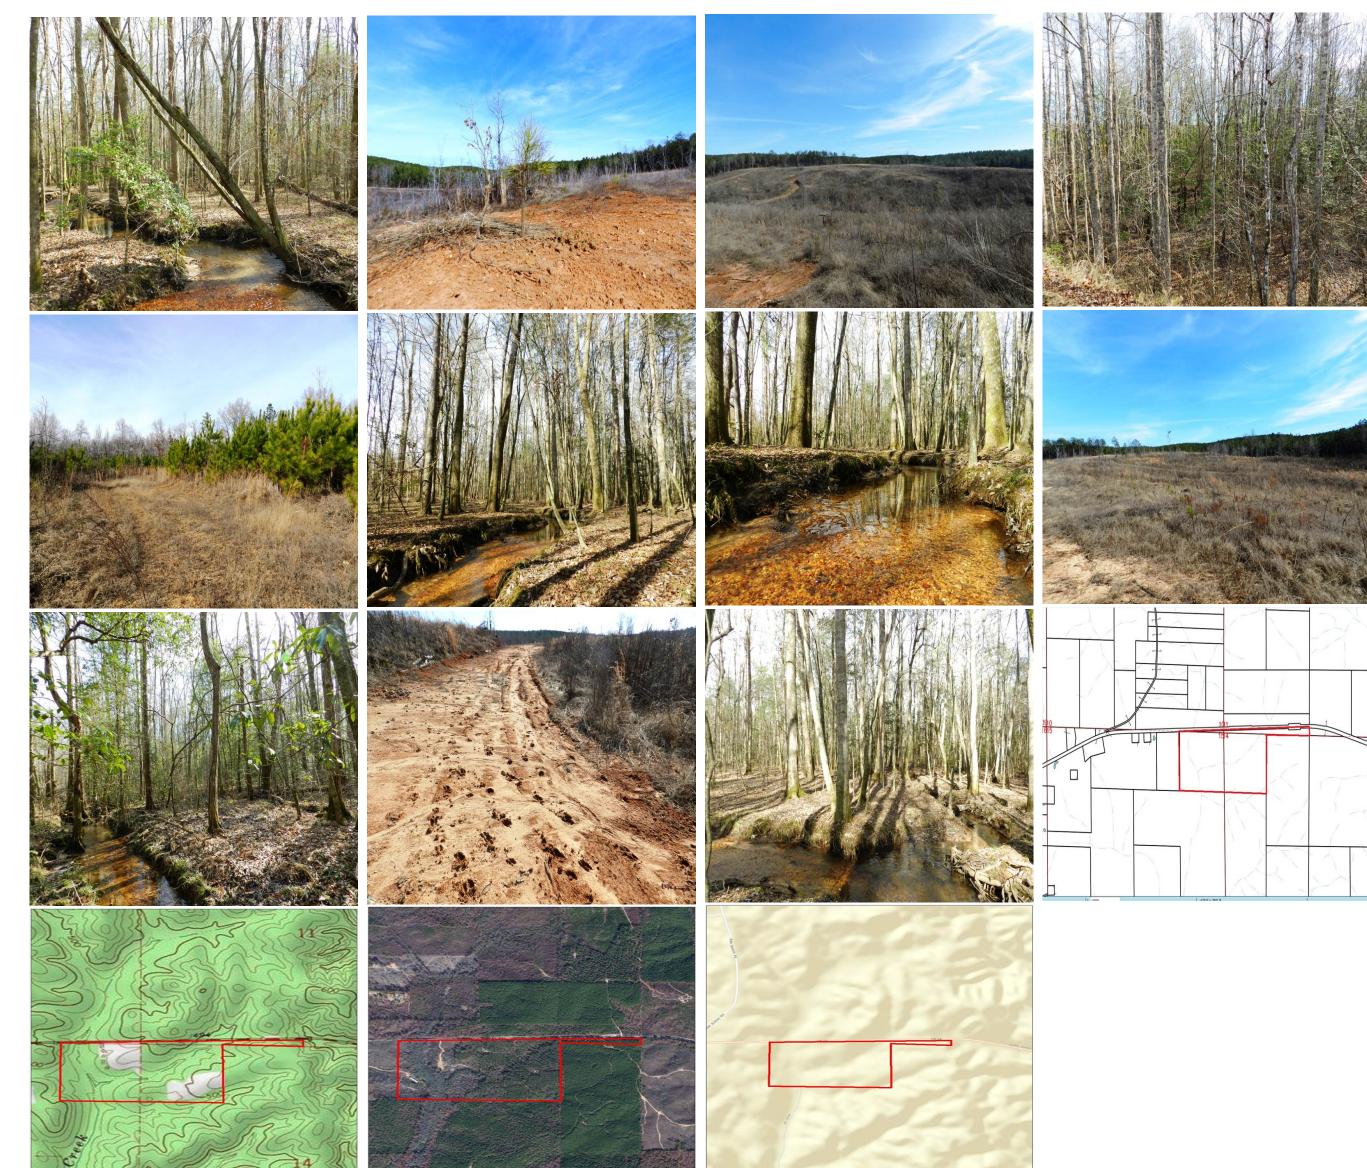

## Property Details:

Price : \$118,250
County : Lamar
Acreage : 86.00
Address :
MOPLS ID : 19466

everything.

Located just a few miles east of Detroit, Alabama this property has gently rolling topography with a large amount of paved road frontage. A year round creek flows through the property with lots of deer sign.

The diversified timber stands provide a structured income and something for wildlife at all points in the year. There are several great food plots locations on the property as well as great access.

Other Important Information:

- 27+/- acres of 4 year old pine
- 45+/- acres of 1 year old containerized loblolly pine
- 14+/- acres of hardwood
- Taxes are approximately \$80.00 annually.
- There is a 99+/- year gas lease on the property which provides a substantial check at the end of every year.
  Most of the property lines are painted.