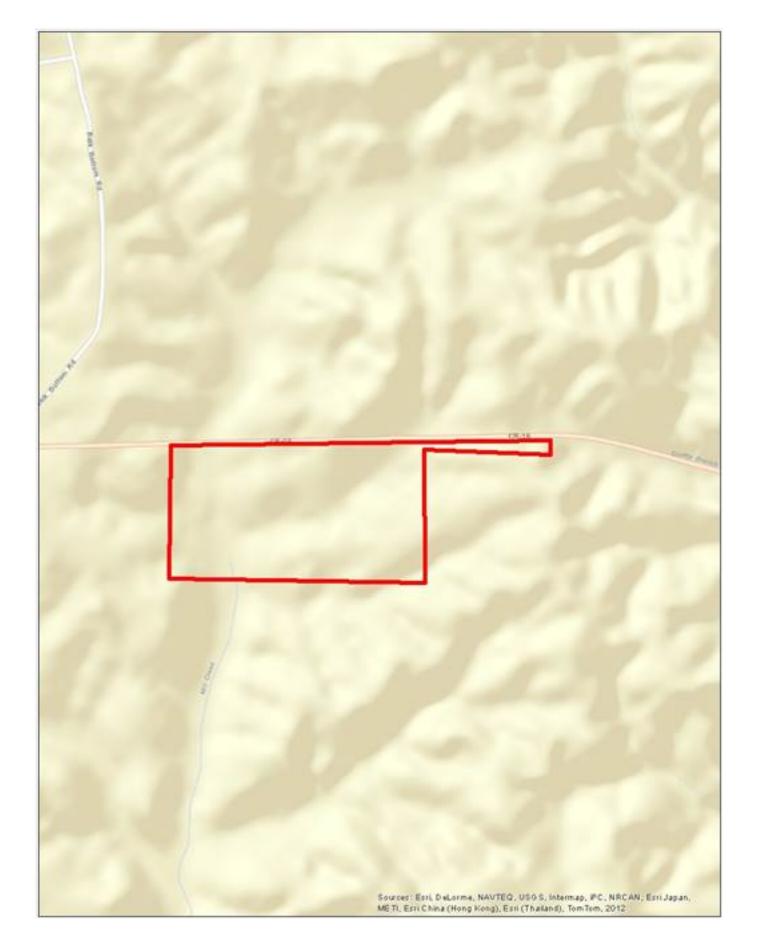

## Property Details:

Price : \$118,250
County : Lamar
Acreage : 86.00
Address :
MOPLS ID : 19466

everything.

Located just a few miles east of Detroit, Alabama this property has gently rolling topography with a large amount of paved road frontage. A year round creek flows through the property with lots of deer sign.

The diversified timber stands provide a structured income and something for wildlife at all points in the year. There are several great food plots locations on the property as well as great access.

Other Important Information: