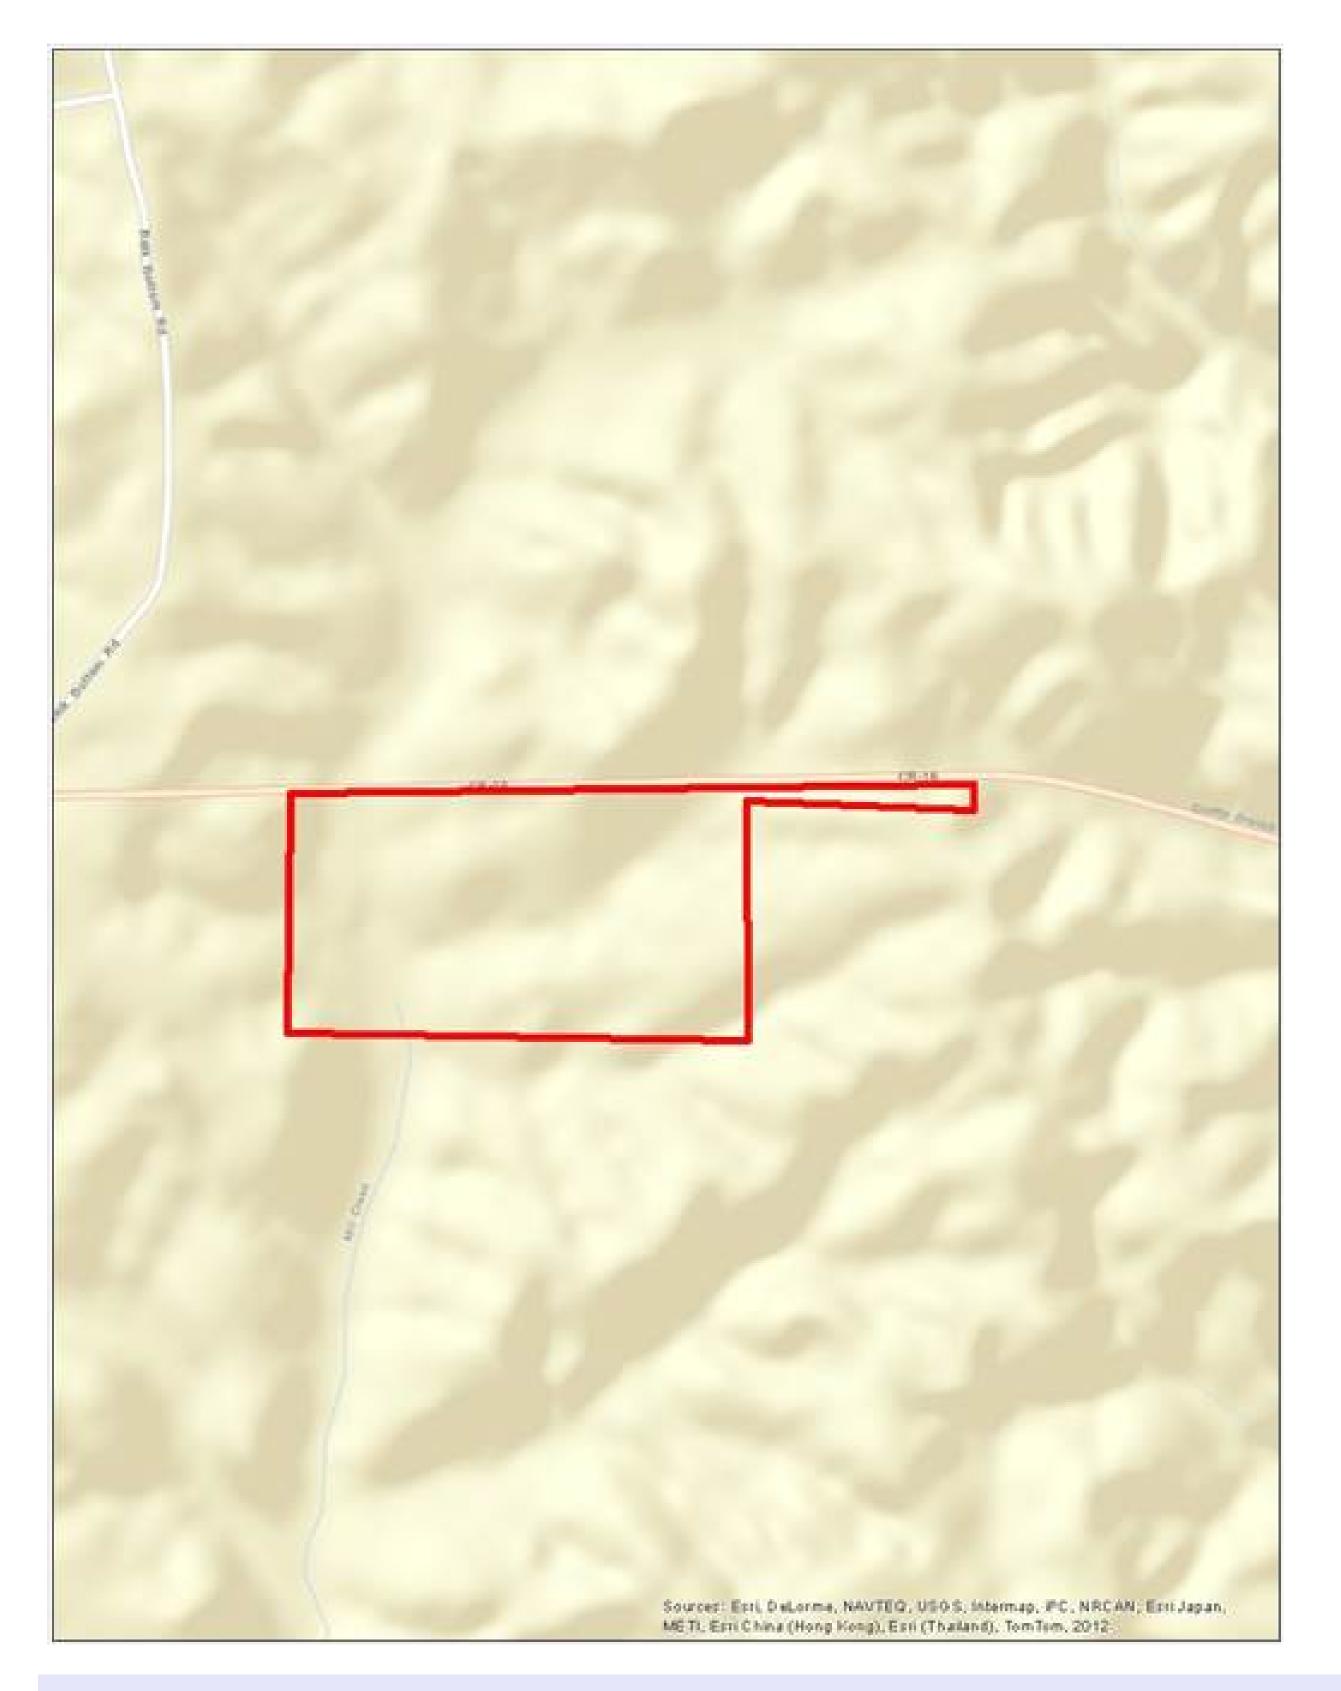

## Property Details:

Price : \$118,250
County : Lamar
Acreage : 86.00
Address :
MOPLS ID : 19466

everything.

Located just a few miles east of Detroit, Alabama this property has gently rolling topography with a large amount of paved road frontage. A year round creek flows through the property with lots of deer sign.

The diversified timber stands provide a structured income and something for wildlife at all points in the year. There are several great food plots locations on the property as well as great access.

Other Important Information: