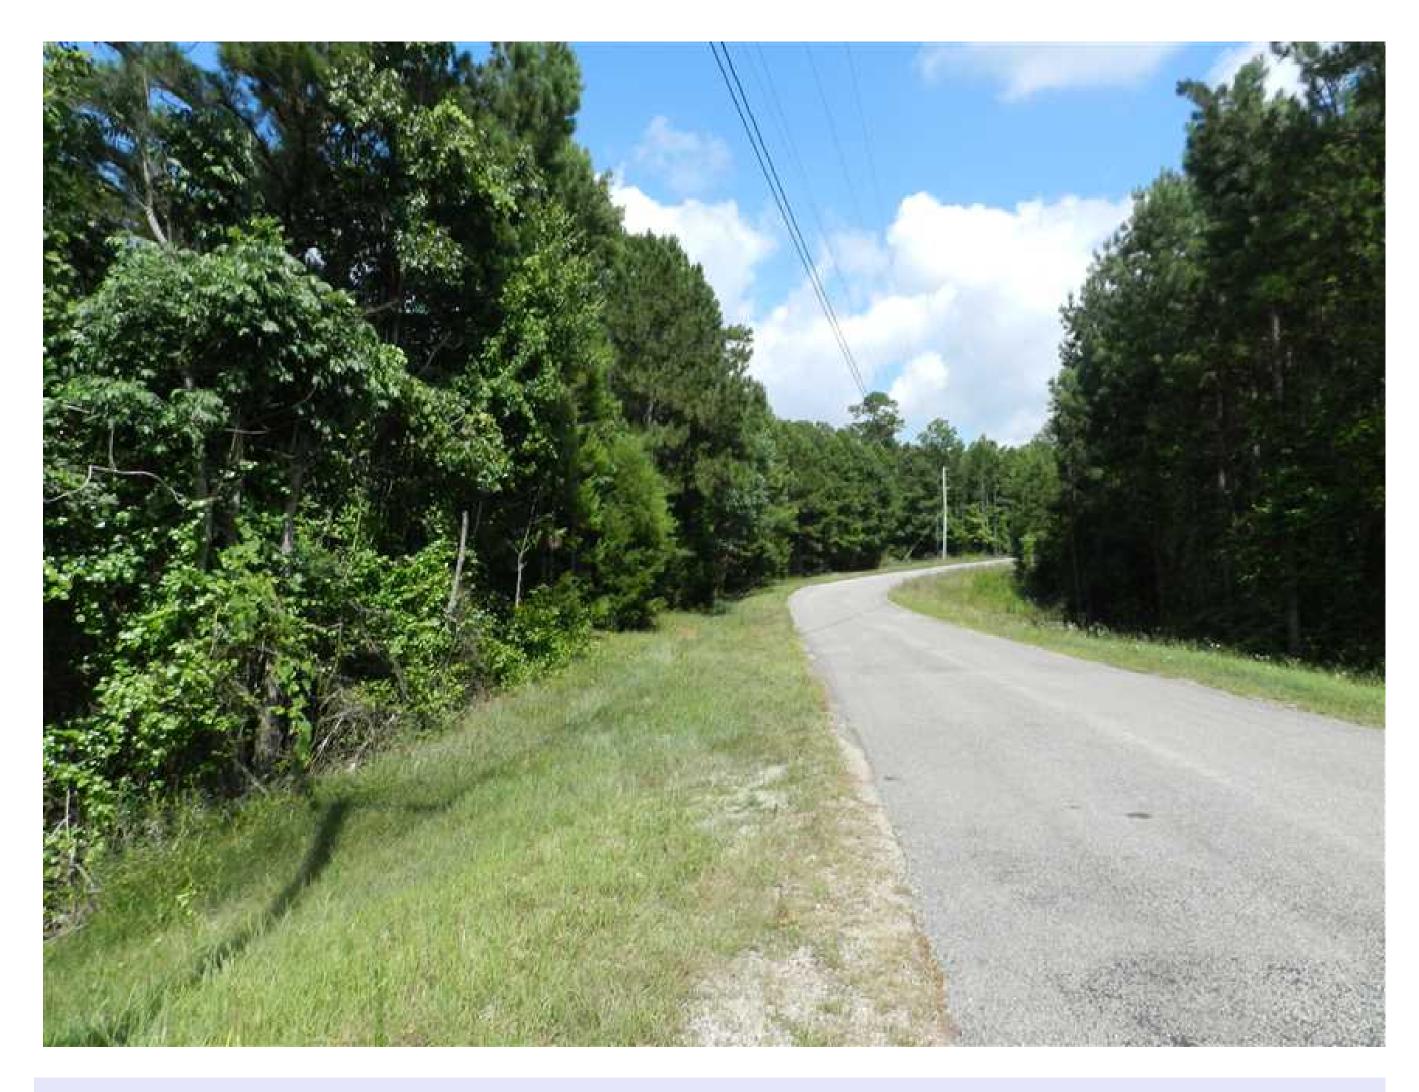

## Property Details:

Price : \$1

County: Tippah
Acreage: 57.68
Address: Dumas, MS
MOPLS ID: 40151

This fantastic building site at Dumas, has a nice terrain and is a prime location with frontage off of Highway 370. This an ideal spot to build your dream home and enjoy the outdoors. Please call for current pricing.

57.68 Acres
Tippah County
GPS 34.6294 X -88.8381

Mossy Oak Properties Southeast Land & Wildlife www.selandandwildlife.com