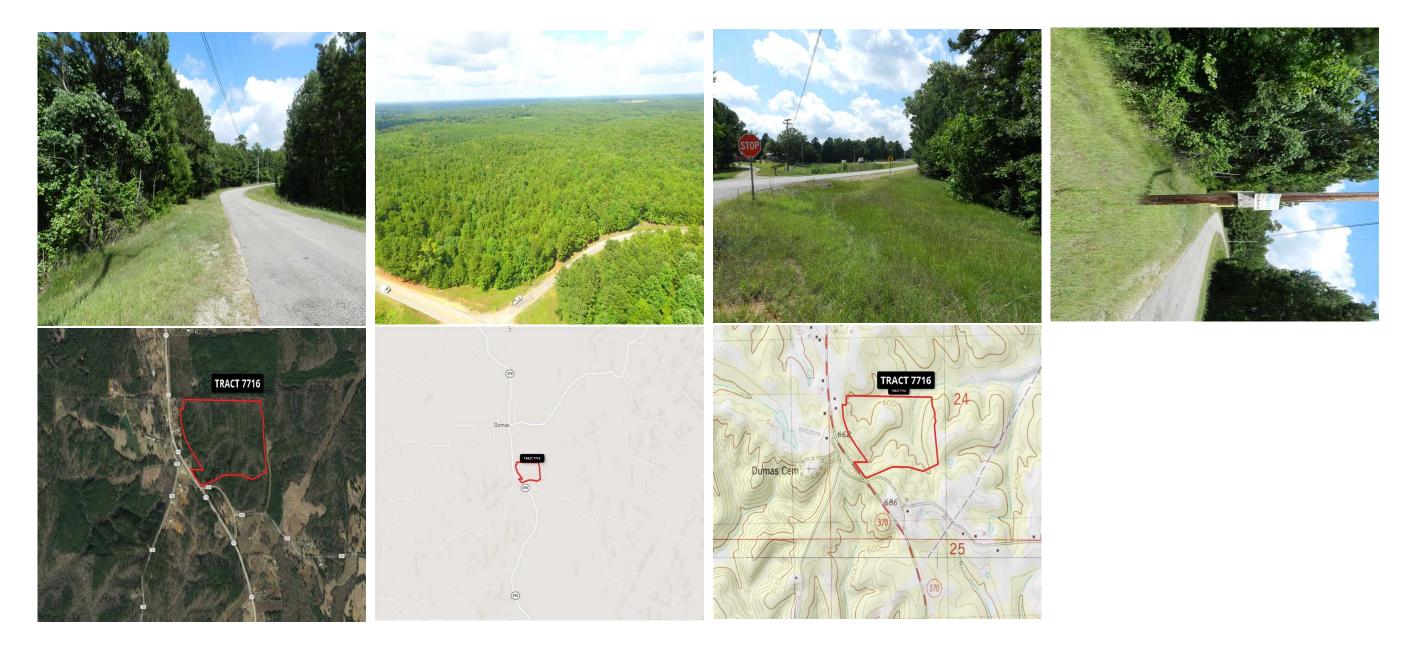

## Property Details:

Price : \$1

County: Tippah
Acreage: 57.68
Address: Dumas, MS
MOPLS ID: 40151

This fantastic building site at Dumas, has a nice terrain and is a prime location with frontage off of Highway 370. This an ideal spot to build your dream home and enjoy the outdoors. Please call for current pricing.

## Summary

57.68 acres of pine/hardwood

Remaining acreage in roads, fields, and utility right-of-ways

For more information or to schedule an appointment to view the property, call Nathan McCollum at (256) 345-0074 or email nmccollum@mossyoakproperties.com. We also have other tracts that are not yet on-line that might fit what you are looking for. Give us a call and well help you find something that meets your needs!

57.68 Acres
Tippah County
GPS 34.6294 X -88.8381

Mossy Oak Properties Southeast Land & Wildlife www.selandandwildlife.com

57.68 Acres
Tippah County
GPS 34.6294 X -88.8381

Mossy Oak Properties Southeast Land & Wildlife www.selandandwildlife.com