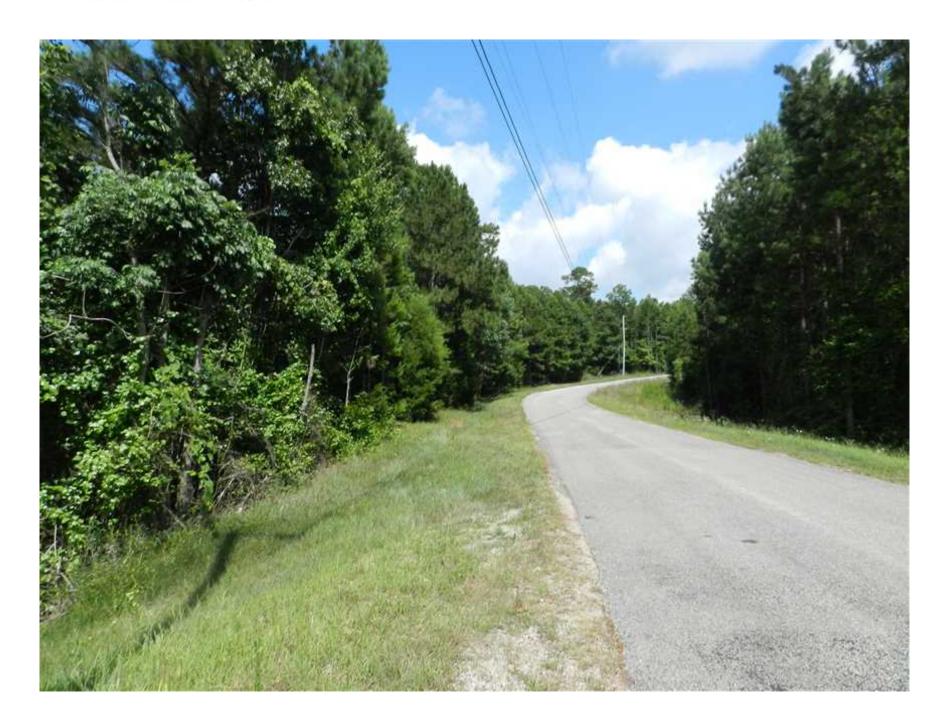

## Property Details:

Price : \$1

County: Tippah
Acreage: 57.68
Address: Dumas, MS
MOPLS ID: 40151

This fantastic building site at Dumas, has a nice terrain and is a prime location with frontage off of Highway 370. This an ideal spot to build your dream home and enjoy the outdoors. Please call for current pricing.

57.68 Acres
Tippah County
GPS 34.6294 X -88.8381

Mossy Oak Properties Southeast Land & Wildlife www.selandandwildlife.com

57.68 Acres
Tippah County
GPS 34.6294 X -88.8381

Mossy Oak Properties Southeast Land & Wildlife www.selandandwildlife.com