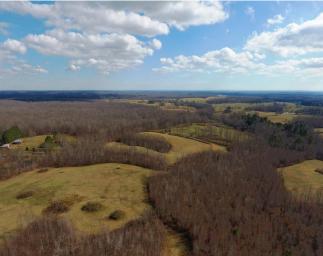

## Property Details:

Price : \$675,000
County : Lauderdale
Acreage : 150.00
Address : County Road 10
MOPLS ID : 25896

Located about 15 minutes from Florence, AL lies this 150 acre farm that gives you the luxury of being in the country but the convenience of a 15 minute ride into the city. The beautiful rolling ground consists of approximately 84 acres cleared and sown in fescue and 66 acres in young timber that serves as home to all sorts of wildlife. Two county roads (CR 10 & CR 259) offer road frontage and access to all of the property. With perennial branches flowing through the wood areas, it would make an excellent cattle or horse farm. It also has multiple home sites, making it suitable for multiple family members. Please contact Cameron Isbell @ 256 483 8134 for a private showing.