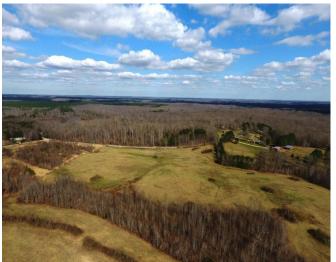

## Property Details:

Price : \$675,000
County : Lauderdale
Acreage : 150.00
Address : County Road 10
MOPLS ID : 25896

Located about 15 minutes from Florence, AL lies this 150 acre farm that gives you the luxury of being in the country but the convenience of a 15 minute ride into the city. The beautiful rolling ground consists of approximately 84 acres cleared and sown in fescue and 66 acres in young timber that serves as home to all sorts of wildlife. Two county roads (CR 10 & CR 259) offer road frontage and access to all of the property. With perennial branches flowing through the wood areas, it would make an excellent cattle or horse farm. It also has multiple home sites, making it suitable for multiple family members. Please contact Cameron Isbell @ 256 483 8134 for a private showing.