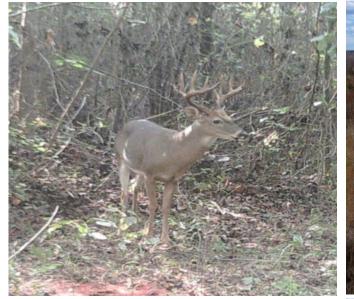

## Property Details:

Price : \$675,000
County : Lauderdale
Acreage : 150.00
Address : County Road 10
MOPLS ID : 25896

Located about 15 minutes from Florence, AL lies this 150 acre farm that gives you the luxury of being in the country but the convenience of a 15 minute ride into the city. The beautiful rolling ground consists of approximately 84 acres cleared and sown in fescue and 66 acres in young timber that serves as home to all sorts of wildlife. Two county roads (CR 10 & CR 259) offer road frontage and access to all of the property. With perennial branches flowing through the wood areas, it would make an excellent cattle or horse farm. It also has multiple home sites, making it suitable for multiple family members. Please contact Cameron Isbell @ 256 483 8134 for a private showing.