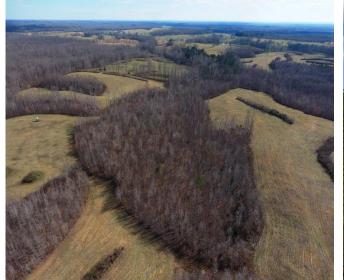

## Property Details:

Price : \$675,000
County : Lauderdale
Acreage : 150.00
Address : County Road 10
MOPLS ID : 25896

Located about 15 minutes from Florence, AL lies this 150 acre farm that gives you the luxury of being in the country but the convenience of a 15 minute ride into the city. The beautiful rolling ground consists of approximately 84 acres cleared and sown in fescue and 66 acres in young timber that serves as home to all sorts of wildlife. Two county roads (CR 10 & CR 259) offer road frontage and access to all of the property. With perennial branches flowing through the wood areas, it would make an excellent cattle or horse farm. It also has multiple home sites, making it suitable for multiple family members. Please contact Cameron Isbell @ 256 483 8134 for a private showing.