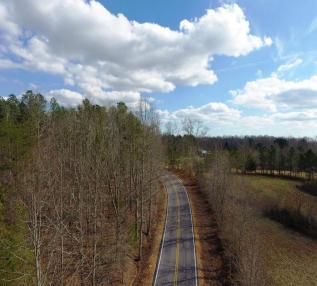

## Property Details:

Price : \$675,000
County : Lauderdale
Acreage : 150.00
Address : County Road 10
MOPLS ID : 25896

Located about 15 minutes from Florence, AL lies this 150 acre farm that gives you the luxury of being in the country but the convenience of a 15 minute ride into the city. The beautiful rolling ground consists of approximately 84 acres cleared and sown in fescue and 66 acres in young timber that serves as home to all sorts of wildlife. Two county roads (CR 10 & CR 259) offer road frontage and access to all of the property. With perennial branches flowing through the wood areas, it would make an excellent cattle or horse farm. It also has multiple home sites, making it suitable for multiple family members. Please contact Cameron Isbell @ 256 483 8134 for a private showing.