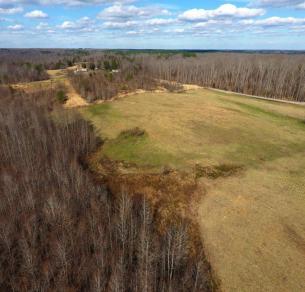

## Property Details:

Price : \$675,000
County : Lauderdale
Acreage : 150.00
Address : County Road 10
MOPLS ID : 25896

Located about 15 minutes from Florence, AL lies this 150 acre farm that gives you the luxury of being in the country but the convenience of a 15 minute ride into the city. The beautiful rolling ground consists of approximately 84 acres cleared and sown in fescue and 66 acres in young timber that serves as home to all sorts of wildlife. Two county roads (CR 10 & CR 259) offer road frontage and access to all of the property. With perennial branches flowing through the wood areas, it would make an excellent cattle or horse farm. It also has multiple home sites, making it suitable for multiple family members. Please contact Cameron Isbell @ 256 483 8134 for a private showing.