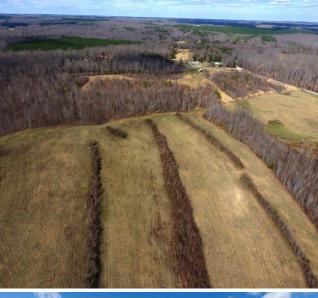

## Property Details:

Price : \$675,000
County : Lauderdale
Acreage : 150.00
Address : County Road 10
MOPLS ID : 25896

Located about 15 minutes from Florence, AL lies this 150 acre farm that gives you the luxury of being in the country but the convenience of a 15 minute ride into the city. The beautiful rolling ground consists of approximately 84 acres cleared and sown in fescue and 66 acres in young timber that serves as home to all sorts of wildlife. Two county roads (CR 10 & CR 259) offer road frontage and access to all of the property. With perennial branches flowing through the wood areas, it would make an excellent cattle or horse farm. It also has multiple home sites, making it suitable for multiple family members. Please contact Cameron Isbell @ 256 483 8134 for a private showing.