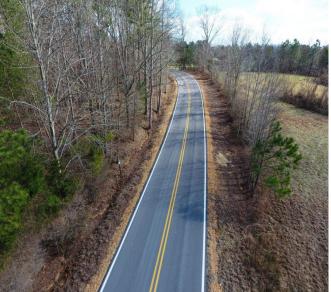

## Property Details:

Price : \$675,000
County : Lauderdale
Acreage : 150.00
Address : County Road 10
MOPLS ID : 25896

Located about 15 minutes from Florence, AL lies this 150 acre farm that gives you the luxury of being in the country but the convenience of a 15 minute ride into the city. The beautiful rolling ground consists of approximately 84 acres cleared and sown in fescue and 66 acres in young timber that serves as home to all sorts of wildlife. Two county roads (CR 10 & CR 259) offer road frontage and access to all of the property. With perennial branches flowing through the wood areas, it would make an excellent cattle or horse farm. It also has multiple home sites, making it suitable for multiple family members. Please contact Cameron Isbell @ 256 483 8134 for a private showing.