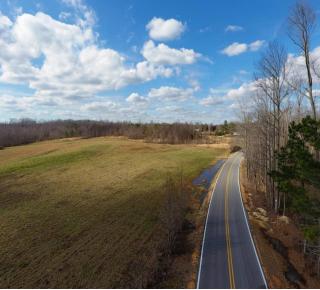

## Property Details:

Price : \$675,000
County : Lauderdale
Acreage : 150.00
Address : County Road 10
MOPLS ID : 25896

Located about 15 minutes from Florence, AL lies this 150 acre farm that gives you the luxury of being in the country but the convenience of a 15 minute ride into the city. The beautiful rolling ground consists of approximately 84 acres cleared and sown in fescue and 66 acres in young timber that serves as home to all sorts of wildlife. Two county roads (CR 10 & CR 259) offer road frontage and access to all of the property. With perennial branches flowing through the wood areas, it would make an excellent cattle or horse farm. It also has multiple home sites, making it suitable for multiple family members. Please contact Cameron Isbell @ 256 483 8134 for a private showing.