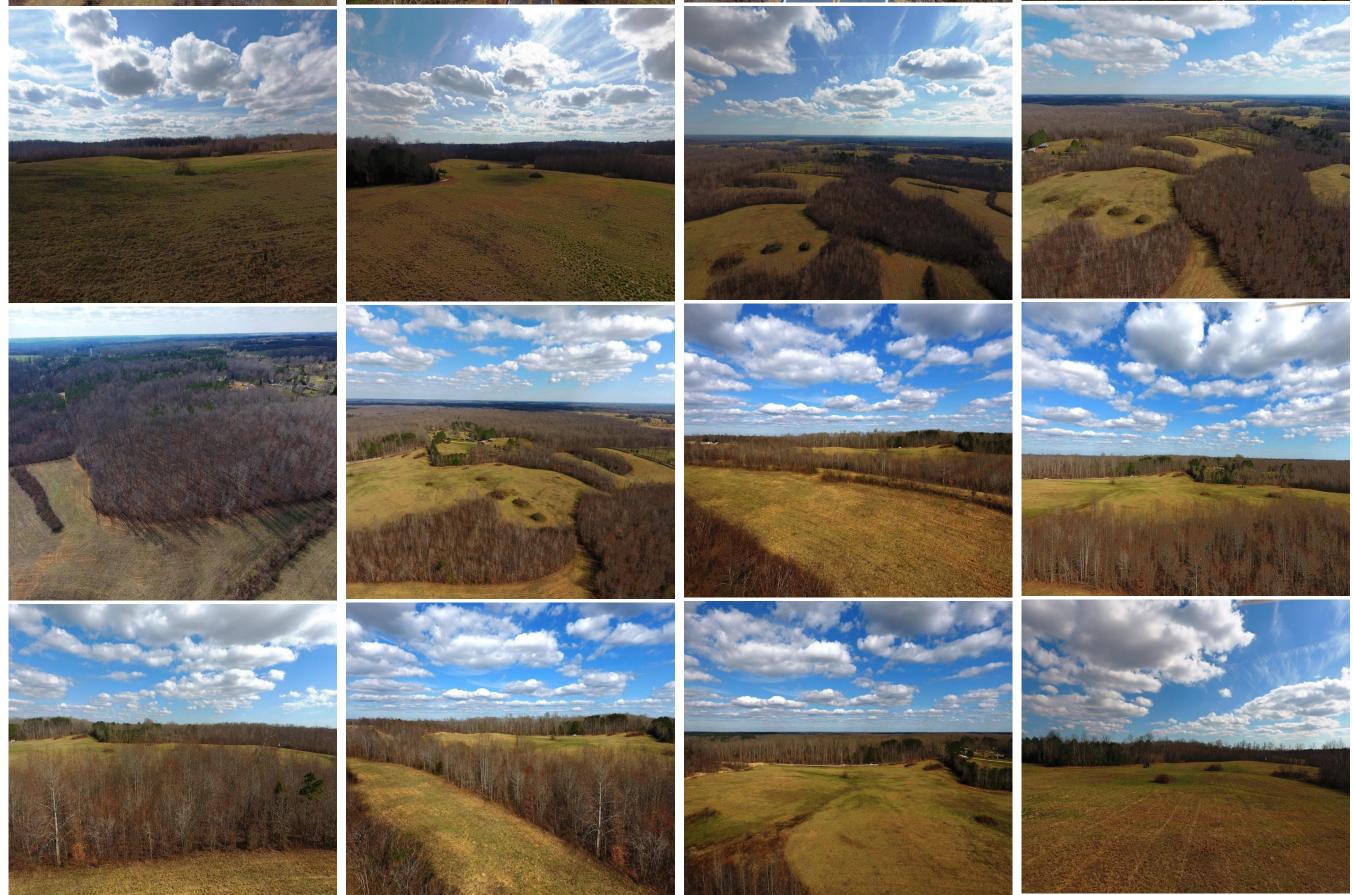

## Property Details:

Price : \$675,000
County : Lauderdale
Acreage : 150.00
Address : County Road 10
MOPLS ID : 25896

Located about 15 minutes from Florence, AL lies this 150 acre farm that gives you the luxury of being in the country but the convenience of a 15 minute ride into the city. The beautiful rolling ground consists of approximately 84 acres cleared and sown in fescue and 66 acres in young timber that serves as home to all sorts of wildlife. Two county roads (CR 10 & CR 259) offer road frontage and access to all of the property. With perennial branches flowing through the wood areas, it would make an excellent cattle or horse farm. It also has multiple home sites, making it suitable for multiple family members. Please contact Cameron Isbell @ 256 483 8134 for a private showing.