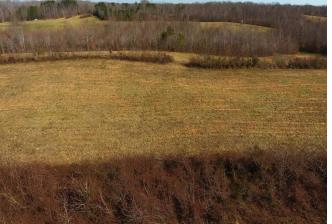

## Property Details:

Price : \$675,000
County : Lauderdale
Acreage : 150.00
Address : County Road 10
MOPLS ID : 25896

Located about 15 minutes from Florence, AL lies this 150 acre farm that gives you the luxury of being in the country but the convenience of a 15 minute ride into the city. The beautiful rolling ground consists of approximately 84 acres cleared and sown in fescue and 66 acres in young timber that serves as home to all sorts of wildlife. Two county roads (CR 10 & CR 259) offer road frontage and access to all of the property. With perennial branches flowing through the wood areas, it would make an excellent cattle or horse farm. It also has multiple home sites, making it suitable for multiple family members. Please contact Cameron Isbell @ 256 483 8134 for a private showing.