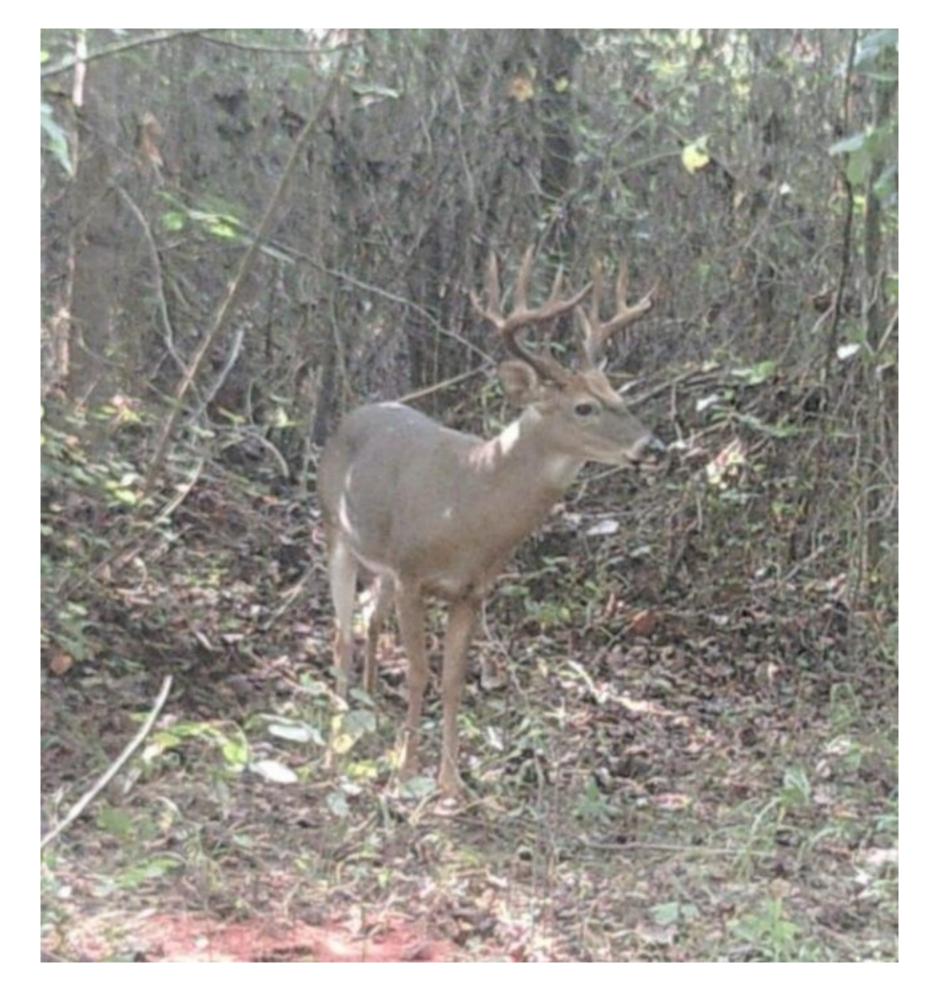

## Property Details:

Price : \$675,000
County : Lauderdale
Acreage : 150.00
Address : County Road 10
MOPLS ID : 25896

Located about 15 minutes from Florence, AL lies this 150 acre farm that gives you the luxury of being in the country but the convenience of a 15 minute ride into the city. The beautiful rolling ground consists of approximately 84 acres cleared and sown in fescue and 66 acres in young timber that serves as home to all sorts of wildlife. Two county roads (CR 10 & CR 259) offer road frontage and access to all of the property. With perennial branches flowing through the wood areas, it would make an excellent cattle or horse farm. It also has multiple home sites, making it suitable for multiple family members. Please contact Cameron Isbell @ 256 483 8134 for a private showing.