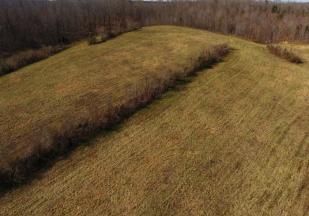

## Property Details:

Price : \$675,000
County : Lauderdale
Acreage : 150.00
Address : County Road 10
MOPLS ID : 25896

Located about 15 minutes from Florence, AL lies this 150 acre farm that gives you the luxury of being in the country but the convenience of a 15 minute ride into the city. The beautiful rolling ground consists of approximately 84 acres cleared and sown in fescue and 66 acres in young timber that serves as home to all sorts of wildlife. Two county roads (CR 10 & CR 259) offer road frontage and access to all of the property. With perennial branches flowing through the wood areas, it would make an excellent cattle or horse farm. It also has multiple home sites, making it suitable for multiple family members. Please contact Cameron Isbell @ 256 483 8134 for a private showing.