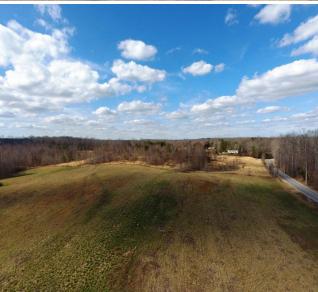

## Property Details:

Price : \$675,000
County : Lauderdale
Acreage : 150.00
Address : County Road 10
MOPLS ID : 25896

Located about 15 minutes from Florence, AL lies this 150 acre farm that gives you the luxury of being in the country but the convenience of a 15 minute ride into the city. The beautiful rolling ground consists of approximately 84 acres cleared and sown in fescue and 66 acres in young timber that serves as home to all sorts of wildlife. Two county roads (CR 10 & CR 259) offer road frontage and access to all of the property. With perennial branches flowing through the wood areas, it would make an excellent cattle or horse farm. It also has multiple home sites, making it suitable for multiple family members. Please contact Cameron Isbell @ 256 483 8134 for a private showing.